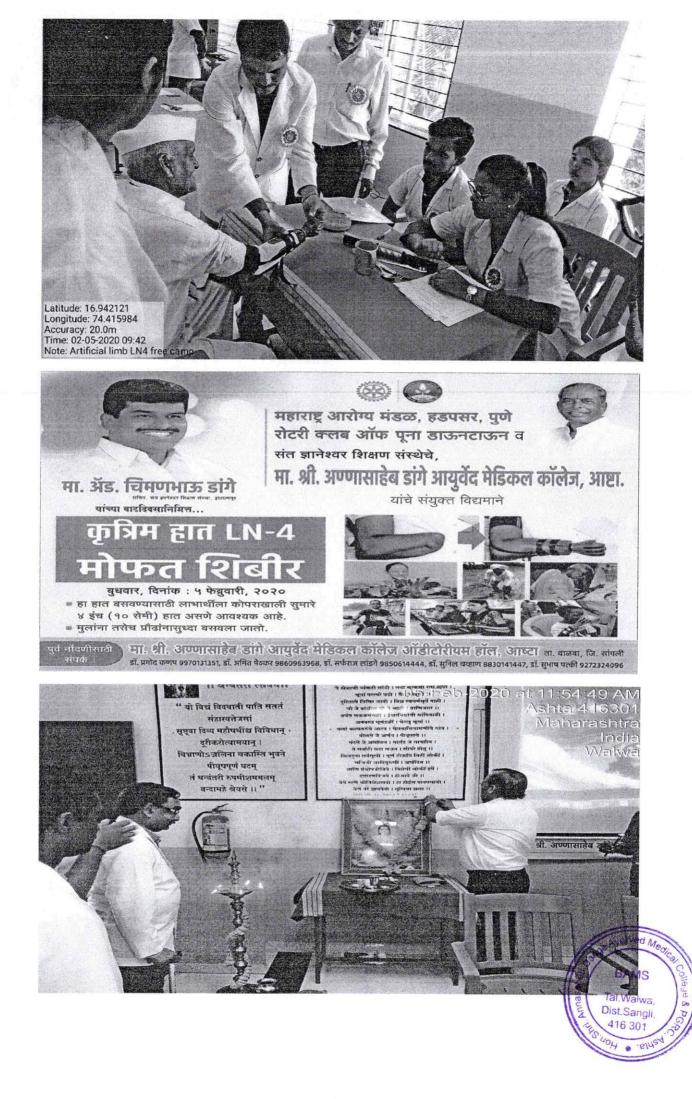

### **Report of Artificial Hand LN4 Camp**

**Event** – Artificial Hand LN4 Camp

<u>Subject</u> – Conducting Free Artificial Hand LN4 Camp on Occasion of birthday of Hon. Adv. Shri Chiman Bhau Dange, Secretary of Sant Dnyaneshwar Shikshan Sanstha Islampur.

<u>Date & Time</u> – February 05, 2020 from 09.00 AM to 04.00 PM.

Name of Chief Guest -

Dr. Sanjay Salunkhe ( Civil Surgeon, Sangli)

On the occasion of birthday of Hon. Adv. Shri Chiman Bhau Dange, Secretary of Sant Dnyaneshwar Shikshan Sanstha Islampur today i.e., 05<sup>th</sup> February 2020 we held the Free Artificial Hand LN4 Camp in Hon. Shri Annasaheb Dange Ayurved Medical College, Ashta during 09.00 AM to 04.00 PM inAuditorium Hall. This camp was organized by the Joint Venture of Hon. Shri Annasaheb Dange Ayurved Medical College, Ashta, Rotary Club of Poona Downtown and Maharashtra Arogya Mandal, Hadapsar (Pune). The purpose of a camp was to provide help to needy people.

The Programme started with inauguration ceremony and Danwantari Poojan by our Chief Guest Dr. Sanjay Salunkhe & our Principal Prf. Dr. S. N. Ojha. Respected Principal Sir felicitated Dr. Sanjay Salunkhe. Dr. Subhash Patki felicitated Mr. Vikram Mahmi. Dr. Amit Pethkar felicitated Mr. Amol Zagade, representative of Maharashtra Arogya Mandal, Hadapsar (Pune). Further the Programme was led by Dr. Pramod Kanap, Lecturer Shrirkriya Department, ADAMC Ashta. He gave a short introduction about the programme. Dr. Pramod Kanap invited Mr. Vikram Mehmi to speak few words about the programme. Mr. Vikram Mehmi gave information about the work structure of Rotary Club of Poona Downtown. He also told us that till dates total 54 Free Artificial Hand LN4 Camp was conducted under the Rotary Club of Poona Downtown.

Total 86 beneficiaries were registered for free artificial hand LN4 camp. Out of these 51 beneficiaries had been installed the Artificial Hand LN4 in a camp and the rest of the 35 beneficiaries were already installed the Artificial Hand LN4 at Pune head office.