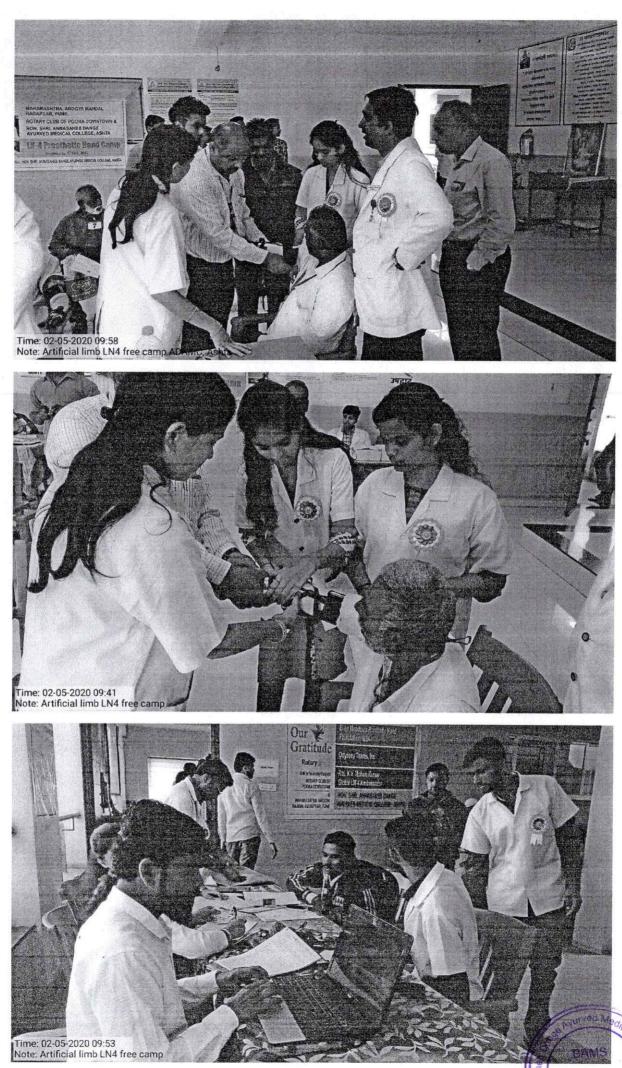

### **Report of Artificial Hand LN4 Camp**

**Event** – Artificial Hand LN4 Camp

<u>Subject</u> – Conducting Free Artificial Hand LN4 Camp on Occasion of birthday of Hon. Adv. Shri Chiman Bhau Dange, Secretary of Sant Dnyaneshwar Shikshan Sanstha Islampur.

<u>Date & Time</u> – February 05, 2020 from 09.00 AM to 04.00 PM.

Name of Chief Guest -

Dr. Sanjay Salunkhe ( Civil Surgeon, Sangli)

On the occasion of birthday of Hon. Adv. Shri Chiman Bhau Dange, Secretary of Sant Dnyaneshwar Shikshan Sanstha Islampur today i.e., 05<sup>th</sup> February 2020 we held the Free Artificial Hand LN4 Camp in Hon. Shri Annasaheb Dange Ayurved Medical College, Ashta during 09.00 AM to 04.00 PM inAuditorium Hall. This camp was organized by the Joint Venture of Hon. Shri Annasaheb Dange Ayurved Medical College, Ashta, Rotary Club of Poona Downtown and Maharashtra Arogya Mandal, Hadapsar (Pune). The purpose of a camp was to provide help to needy people.

Total 86 beneficiaries were registered for free artificial hand LN4 camp. Out of these 51 beneficiaries had been installed the Artificial Hand LN4 in a camp and the rest of the 35 beneficiaries were already installed the Artificial Hand LN4 at Pune head office.