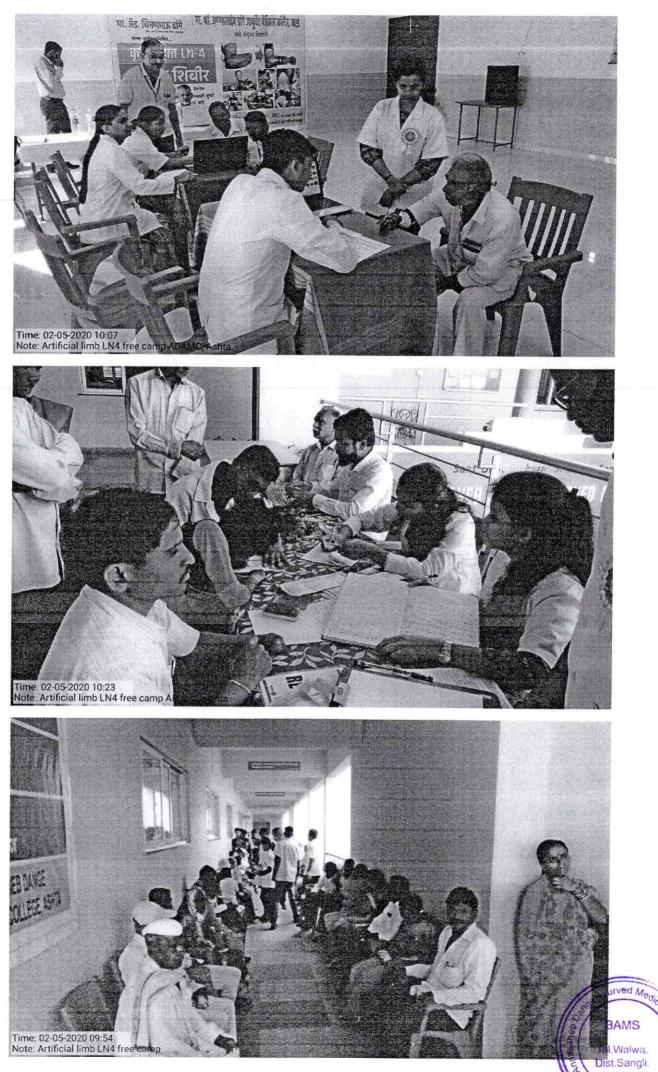

### **Report of Artificial Hand LN4 Camp**

**Event** – Artificial Hand LN4 Camp

<u>Subject</u> – Conducting Free Artificial Hand LN4 Camp on Occasion of birthday of Hon. Adv. Shri Chiman Bhau Dange, Secretary of Sant Dnyaneshwar Shikshan Sanstha Islampur.

<u>Date & Time</u> – February 05, 2020 from 09.00 AM to 04.00 PM.

Name of Chief Guest -

Dr. Sanjay Salunkhe ( Civil Surgeon, Sangli)

On the occasion of birthday of Hon. Adv. Shri Chiman Bhau Dange, Secretary of Sant Dnyaneshwar Shikshan Sanstha Islampur today i.e., 05<sup>th</sup> February 2020 we held the Free Artificial Hand LN4 Camp in Hon. Shri Annasaheb Dange Ayurved Medical College, Ashta during 09.00 AM to 04.00 PM inAuditorium Hall. This camp was organized by the Joint Venture of Hon. Shri Annasaheb Dange Ayurved Medical College, Ashta, Rotary Club of Poona Downtown and Maharashtra Arogya Mandal, Hadapsar (Pune). The purpose of a camp was to provide help to needy people.

Total 86 beneficiaries were registered for free artificial hand LN4 camp. Out of these 51 beneficiaries had been installed the Artificial Hand LN4 in a camp and the rest of the 35 beneficiaries were already installed the Artificial Hand LN4 at Pune head office.