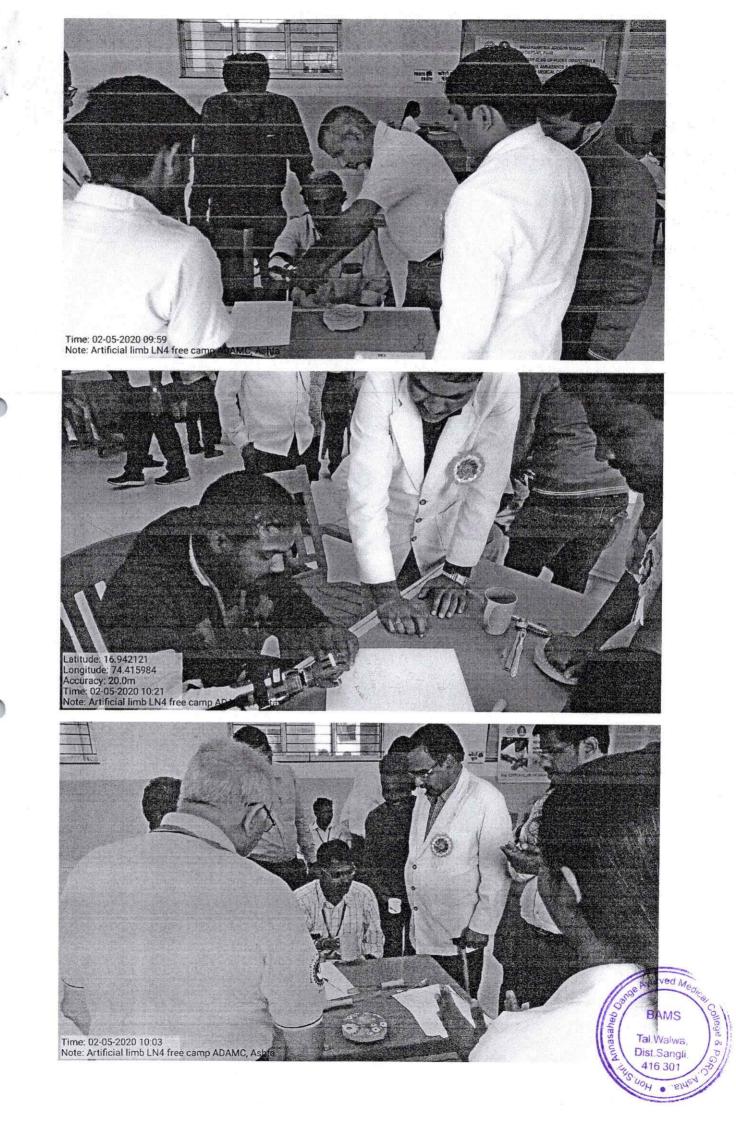

### **Report of Artificial Hand LN4 Camp**

**Event** – Artificial Hand LN4 Camp

<u>Subject</u> – Conducting Free Artificial Hand LN4 Camp on Occasion of birthday of Hon. Adv. Shri Chiman Bhau Dange, Secretary of Sant Dnyaneshwar Shikshan Sanstha Islampur.

<u>Date & Time</u> – February 05, 2020 from 09.00 AM to 04.00 PM.

Name of Chief Guest -

Dr. Sanjay Salunkhe ( Civil Surgeon, Sangli)

On the occasion of birthday of Hon. Adv. Shri Chiman Bhau Dange, Secretary of Sant Dnyaneshwar Shikshan Sanstha Islampur today i.e., 05<sup>th</sup> February 2020 we held the Free Artificial Hand LN4 Camp in Hon. Shri Annasaheb Dange Ayurved Medical College, Ashta during 09.00 AM to 04.00 PM inAuditorium Hall. This camp was organized by the Joint Venture of Hon. Shri Annasaheb Dange Ayurved Medical College, Ashta, Rotary Club of Poona Downtown and Maharashtra Arogya Mandal, Hadapsar (Pune). The purpose of a camp was to provide help to needy people.

Total 86 beneficiaries were registered for free artificial hand LN4 camp. Out of these 51 beneficiaries had been installed the Artificial Hand LN4 in a camp and the rest of the 35 beneficiaries were already installed the Artificial Hand LN4 at Pune head office.