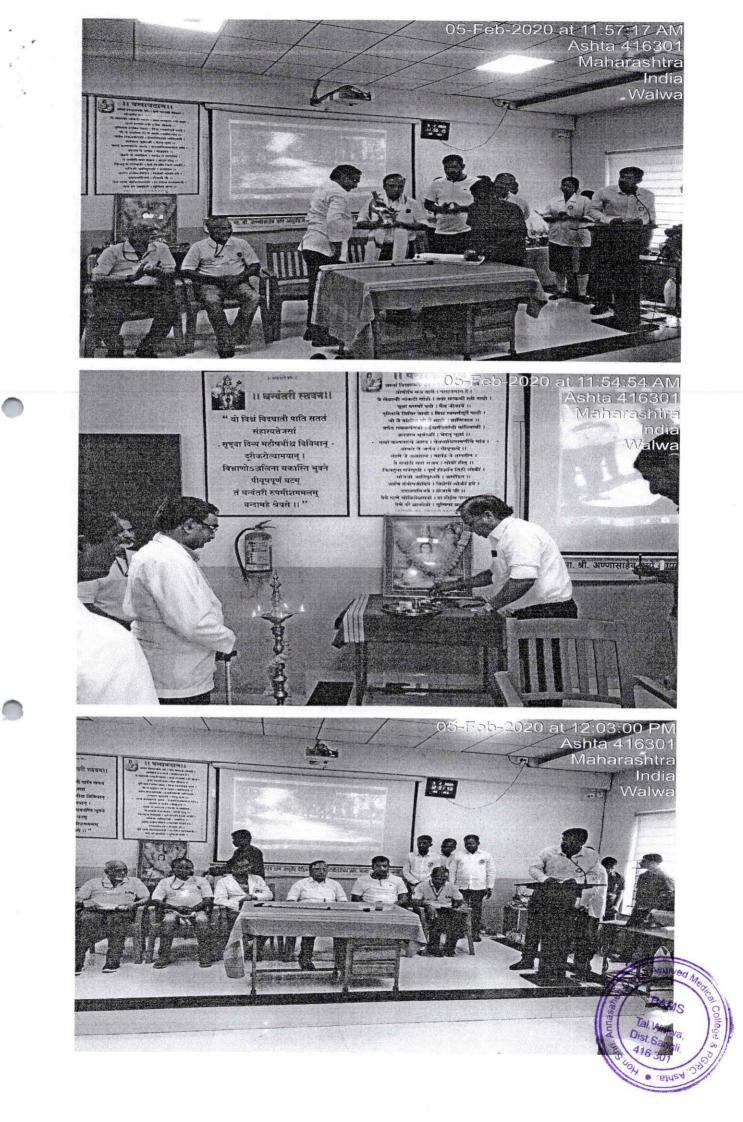

The Programme started with inauguration ceremony and Danwantari Poojan by our Chief Guest Dr. Sanjay Salunkhe & our Principal Prf. Dr. S. N. Ojha. Respected Principal Sir felicitated Dr. Sanjay Salunkhe. Dr. Subhash Patki felicitated Mr. Vikram Mahmi. Dr. Amit Pethkar felicitated Mr. Amol Zagade, representative of Maharashtra Arogya Mandal, Hadapsar (Pune). Further the Programme was led by Dr. Pramod Kanap, Lecturer Shrirkriya Department, ADAMC Ashta. He gave a short introduction about the programme. Dr. Pramod Kanap invited Mr. Vikram Mehmi to speak few words about the programme. Mr. Vikram Mehmi gave information about the work structure of Rotary Club of Poona Downtown. He also told us that till dates total 54 Free Artificial Hand LN4 Camp was conducted under the Rotary Club of Poona Downtown.

Dr. Pramod Kanap invited our Chief Guest to express his feelings about the Programme. First of all Dr. Sanjay Salunkhe congratulated and praised Hon. Shri Annasaheb Dange Ayurved Medical College, Ashta and Rotary Club of Poona Downtown for conducting such a helpful Programme. He shared his experience about Free Cochlear Implant Camp organized by  $\mathfrak{L}(\mathfrak{frich})$  Hospital  $\mathfrak{free}$  Sangli under the guidance of Hon. District Collector, Sangli. He told us that, under this Programme total 70 patients were benefited. Dr. Salunkhe also said that after the success of this camp Government of Maharashtra launched a new Programme "Mission Dhwani". Thereafter he said that, we had done total 67 free Cleft Palate surgeries of the patients from Sangli District and these surgeries were carried out in well-known hospitals from Mumbai and Pune.