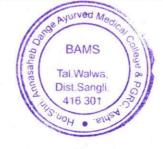

### **Report of Artificial Hand LN4 Camp**

**Event** – Artificial Hand LN4 Camp

<u>Subject</u> – Conducting Free Artificial Hand LN4 Camp on Occasion of birthday of Hon. Adv. Shri Chiman Bhau Dange, Secretary of Sant Dnyaneshwar Shikshan Sanstha Islampur.

<u>Date & Time</u> – February 05, 2020 from 09.00 AM to 04.00 PM.

Name of Chief Guest -

Dr. Sanjay Salunkhe ( Civil Surgeon, Sangli)

On the occasion of birthday of Hon. Adv. Shri Chiman Bhau Dange, Secretary of Sant Dnyaneshwar Shikshan Sanstha Islampur today i.e., 05<sup>th</sup> February 2020 we held the Free Artificial Hand LN4 Camp in Hon. Shri Annasaheb Dange Ayurved Medical College, Ashta during 09.00 AM to 04.00 PM inAuditorium Hall. This camp was organized by the Joint Venture of Hon. Shri Annasaheb Dange Ayurved Medical College, Ashta, Rotary Club of Poona Downtown and Maharashtra Arogya Mandal, Hadapsar (Pune). The purpose of a camp was to provide help to needy people.

Total 86 beneficiaries were registered for free artificial hand LN4 camp. Out of these 51 beneficiaries had been installed the Artificial Hand LN4 in a camp and the rest of the 35 beneficiaries were already installed the Artificial Hand LN4 at Pune head office.