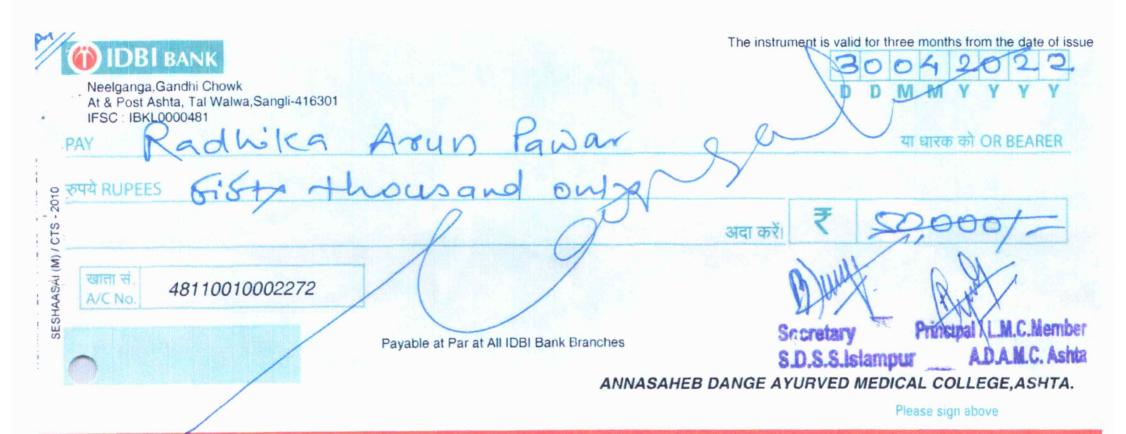

| अ<br>क्रं | नाव                                                               | शैक्षानिक वर्ष    | चेक नं   | रक्कम    |
|-----------|-------------------------------------------------------------------|-------------------|----------|----------|
| ?         | संयोगीता विकास पाटील ( चतुर्थ वर्ष विद्यापीठात द्वितीय)           | चतुर्थ-२०२१ -२०२२ | "१२०५७८" | 40,000/- |
| २         | संयोगीता विकास पाटील ( चतुर्थ वर्ष शालक्यातंत्र विषयात सुवर्णपदक) | चतुर्थ-२०२१ -२०२२ | "१२०५७९" | १०,०००/- |
| m         | स्वाति बाबासाहेब जाधव (महाविद्यालयात चतुर्थ वर्षात प्रथम)         | चतुर्थ-२०२२ -२०२३ | "१२०५८०" | ५,०००/-  |
| 8         | हर्षदा शांताराम पाटील (महाविद्यालयात तृतीय वर्षात प्रथम)          | तृतीय-२०२२ -२०२३  | "१२०५८१" | 4,000/-  |
| 4         | किरण दीपक वाघ (महाविद्यालयात प्रथम)                               | प्रथम-२०२१-२०२२   | "१२०५८२" | 4,000/-  |

Please sign above

"120578" 481259281" 048100"

04/02/2023 20107 SESHAASAI (M) /

शैक्षाणिक विभागात उज्जनल यस संपादन नेलल्या वाह्मसप्राप्त विद्यार्थीची यादी:-

- 1) Patil Sanyogita Vitas
- · Winter 2021 MUHS USTRANS (Final BAMIS) विद्यापीठात द्विगीय क्रमांक (871/1100) देव. 50,000/ . शालिभिनेत्रं विषयात राज्यात प्रथम २५. 10,000/ क्रमांकाचे सुवर्णपदकशापन
- 29-5000/ 2) Jadhav Swati Babasaheb · Winter 2022 mulls yellstated 031/1 Hay2H \$5115 (853/1100)
- 3) Patil Harshada Shantaram 29.5000/5 · Symmer 2022 MUHS YFRATHED on Hayan (Indys.) (767/1050)
- 4) Wagh Kiran Dipak
  Winter 2021 MUHS YSTEPHEN 3. 5000/-9511/ H942/4 (JBAMS) (800/1050)