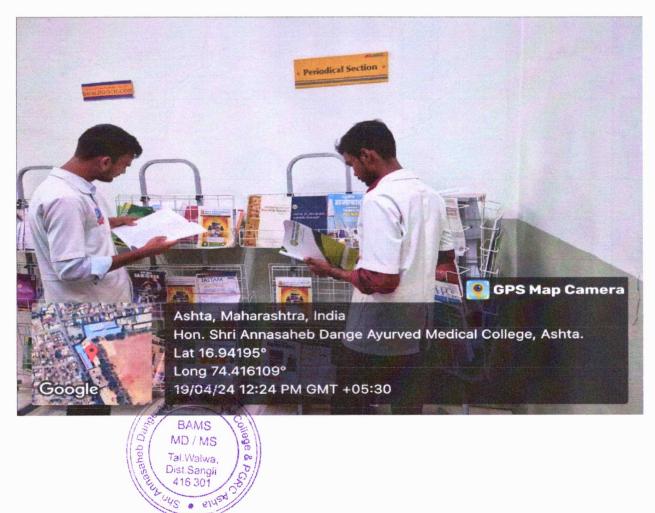

|
| 4.         | News Paper Stand                            |
| 5.         | Faculty Reading Room                        |
| 6.         | Periodical Section                          |
| 7.         | UG Library                                  |
| 8.         | PG Library                                  |
| 9.         | Digital Library                             |
| 10.        | Water cooler                                |
| 11.        | Washroom                                    |



PRINCIPAL

Shri. Annasaheb Dange Ayurved Medica llege Ashta. Tal.Walwa, Dist.Sangli





## **Girls Reading Room**









# **Boys Reading Room**





145 0 E145





### OPAC









**News Paper Stand** 









# **Faculty Reading Room**



# **Periodical Section**







**UG Library** 



**PG** Library



416 301

614

145





# **Digital Library**









**Digital Library** 



Water cooler









#### Washroom



145 0

Shri Annasaheb Dange Ayurved Medical College, Ashta, Tal.Walwa, Dist.Sengli.