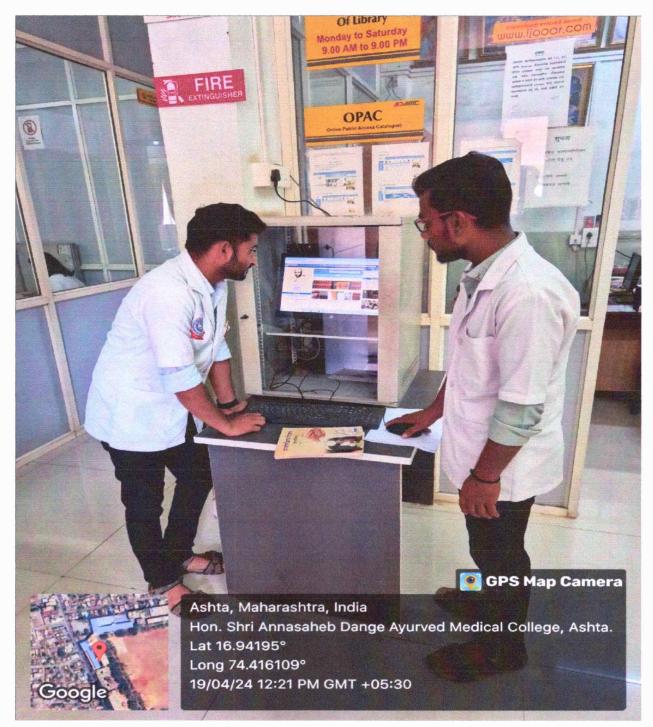

|
| 2.         | Boys Reading Room                           |
| 3.         | OPAC                                        |
| 4.         | News Paper Stand                            |
| 5.         | Faculty Reading Room                        |
| 6.         | Periodical Section                          |
| 7.         | UG Library                                  |
| 8.         | PG Library                                  |
| 9.         | Digital Library                             |
| 10.        | Water cooler                                |
| 11.        | Washroom                                    |



PRINCIPAL

Shri. Annasaheb Dange Ayurved Medica llege Ashta. Tal.Walwa, Dist.Sangli





## **Girls Reading Room**









# **Boys Reading Room**





145 0 E145





### OPAC









**News Paper Stand** 









# **Faculty Reading Room**



# **Periodical Section**







**UG Library** 



**PG** Library



416 301

614

145





# **Digital Library**









**Digital Library** 



Water cooler









#### Washroom



145 0

Shri Annasaheb Dange Ayurved Medical College, Ashta, Tal.Walwa, Dist.Sengli.