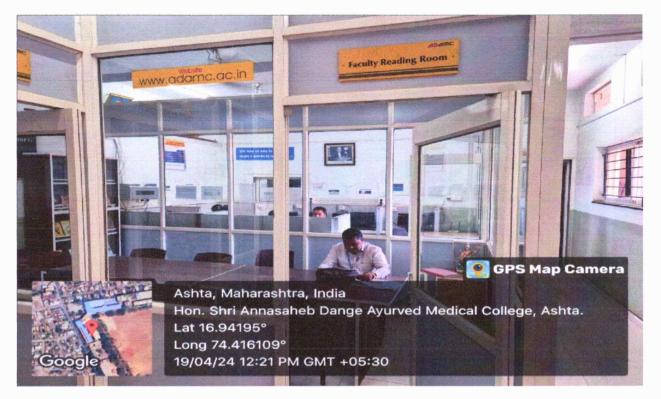

|
| 3.         | OPAC                                        |
| 4.         | News Paper Stand                            |
| 5.         | Faculty Reading Room                        |
| 6.         | Periodical Section                          |
| 7.         | UG Library                                  |
| 8.         | PG Library                                  |
| 9.         | Digital Library                             |
| 10.        | Water cooler                                |
| 11.        | Washroom                                    |



PRINCIPAL

Shri. Annasaheb Dange Ayurved Medica llege Ashta. Tal.Walwa, Dist.Sangli





## **Girls Reading Room**









# **Boys Reading Room**





145 0 E145





### OPAC









**News Paper Stand** 









# **Faculty Reading Room**



# **Periodical Section**







**UG Library** 



**PG** Library



416 301

614

145





# **Digital Library**









**Digital Library** 



Water cooler









#### Washroom



145 0

Shri Annasaheb Dange Ayurved Medical College, Ashta, Tal.Walwa, Dist.Sengli.