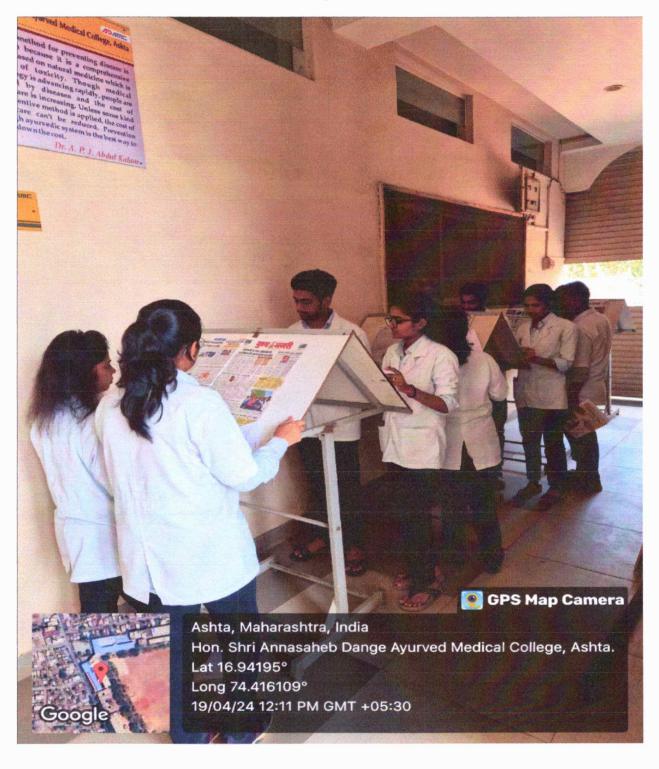

ding Room                           |
| 3.         | OPAC                                        |
| 4.         | News Paper Stand                            |
| 5.         | Faculty Reading Room                        |
| 6.         | Periodical Section                          |
| 7.         | UG Library                                  |
| 8.         | PG Library                                  |
| 9.         | Digital Library                             |
| 10.        | Water cooler                                |
| 11.        | Washroom                                    |



PRINCIPAL

Shri. Annasaheb Dange Ayurved Medica llege Ashta. Tal.Walwa, Dist.Sangli





## **Girls Reading Room**









# **Boys Reading Room**





145 0 E145





### OPAC









**News Paper Stand** 









# **Faculty Reading Room**



# **Periodical Section**







**UG Library** 



**PG** Library



416 301

614

145





# **Digital Library**









**Digital Library** 



Water cooler









#### Washroom



145 0

Shri Annasaheb Dange Ayurved Medical College, Ashta, Tal.Walwa, Dist.Sengli.