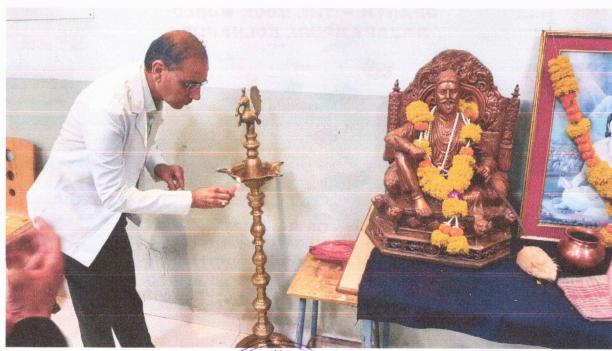

## Photos of Book Exhibition held on 15/02/2024 Time: 10:30 to 05:00 pm:

Photos of Book Exhibition held on 15/02/2024 Time: 10:30 to 05:00 pm:

Photos of Book Exhibition held on 15/02/2024 Time: 10:30 to 05:00 pm: