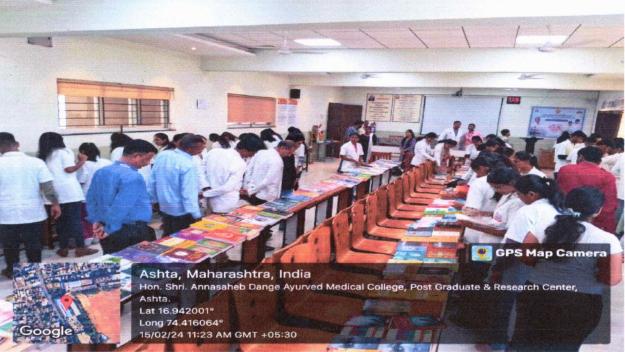

## Photos of Book Exhibition held on 15/02/2024 Time: 10:30 to 05:00 pm:

Photos of Book Exhibition held on 15/02/2024 Time: 10:30 to 05:00 pm:

All the UG, PG students, teaching faculties were present for the event. Dr. Subhash G. Patki: HOD Sharir Rachana Department hosted the event.

Director Dr. A R V Murthy sir inaugurated the Book Exhibition & was the chair person of the event. Principal Dr. Amit Pethkar was the president of the event. Mr. Vishal M. Pinjani: Owner of Granth: The Book World, Rajarampuri, Kolhapur & his team members were felicitated at the Inauguration ceremony.

Dr. Sarfraj Landge: Associate Professor Sharir Rachana Department & Mr. P S Patil: Librarian and Mr. Yuvraj S. Patil Assistant Librarian of Institute organized the event.

All the Book lovers, Teachers & Students participated in the Book exhibition event with whole of their enthusiasm & with full spirit. Total 20 Teaching faculty & 188 UG & PG students attended the book exhibition.