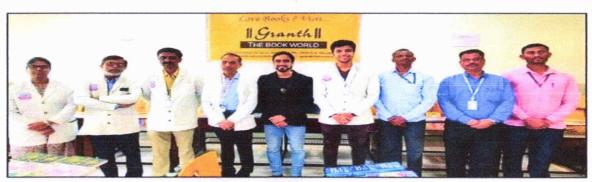

# Report/ Description:-

Principal sir permitted for Book exhibition in joint venture with Granth: The Book World, Rajarampuri, Kolhapur on occasion of Birthday of Secretary, SDSS, Islampur Respected Adv.Shri. Chiman Bhau Dange. The programme was planned to be held on 15/02/2024.

All the UG, PG students, teaching faculties were present for the event. Dr. Subhash G. Patki: HOD Sharir Rachana Department hosted the event.

Director Dr. A R V Murthy sir inaugurated the Book Exhibition & was the chair person of the event. Principal Dr. Amit Pethkar was the president of the event. Mr. Vishal M. Pinjani: Owner of Granth: The Book World, Rajarampuri, Kolhapur & his team members were felicitated at the Inauguration ceremony.

## Photos of Book Exhibition held on 15/02/2024 Time: 10:30 to 05:00 pm:

Photos of Book Exhibition held on 15/02/2024 Time: 10:30 to 05:00 pm: