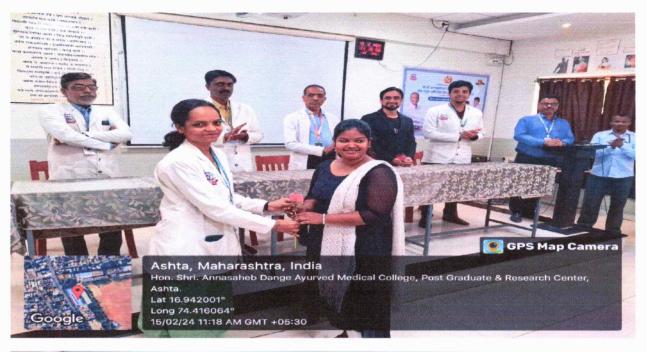

Dr. Sarfraj Landge: Associate Professor Sharir Rachana Department & Mr. P S Patil: Librarian and Mr. Yuvraj S. Patil Assistant Librarian of Institute organized the event.

All the Book lovers, Teachers & Students participated in the Book exhibition event with whole of their enthusiasm & with full spirit. Total 20 Teaching faculty & 188 UG & PG students attended the book exhibition.