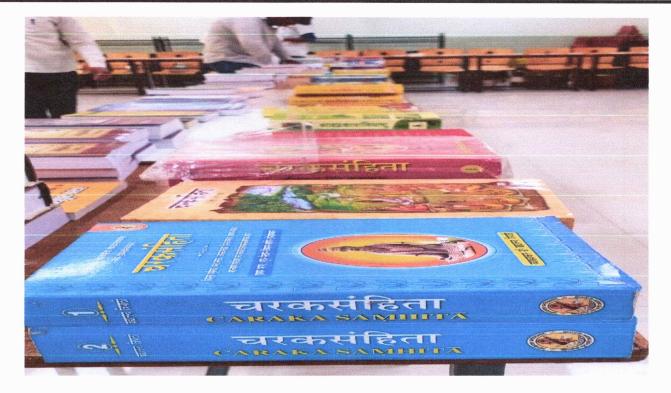

All the UG, PG students, teaching faculties were present for the event. Dr. Subhash G. Patki: HOD Sharir Rachana Department hosted the event.

Director Dr. A R V Murthy sir inaugurated the Book Exhibition & was the chair person of the event. Principal Dr. Amit Pethkar was the president of the event. Mr. Vishal M. Pinjani: Owner of Granth: The Book World, Rajarampuri, Kolhapur & his team members were felicitated at the Inauguration ceremony.

Dr. Sarfraj Landge: Associate Professor Sharir Rachana Department & Mr. P S Patil: Librarian and Mr. Yuvraj S. Patil Assistant Librarian of Institute organized the event.

All the Book lovers, Teachers & Students participated in the Book exhibition event with whole of their enthusiasm & with full spirit. Total 20 Teaching faculty & 188 UG & PG students attended the book exhibition.