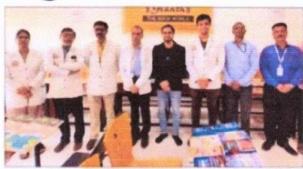

# Report/ Description:-

Principal sir permitted for Book exhibition in joint venture with Granth: The Book World, Rajarampuri, Kolhapur on occasion of Birthday of Secretary, SDSS, Islampur Respected Adv.Shri. Chiman Bhau Dange. The programme was planned to be held on 15/02/2024.

All the UG, PG students, teaching faculties were present for the event. Dr. Subhash G. Patki: HOD Sharir Rachana Department hosted the event.

Director Dr. A R V Murthy sir inaugurated the Book Exhibition & was the chair person of the event. Principal Dr. Amit Pethkar was the president of the event. Mr. Vishal M. Pinjani: Owner of Granth: The Book World, Rajarampuri, Kolhapur & his team members were felicitated at the Inauguration ceremony.

Photos of Book Exhibition held on 15/02/2024 Time: 10:30 to 05:00 pm: