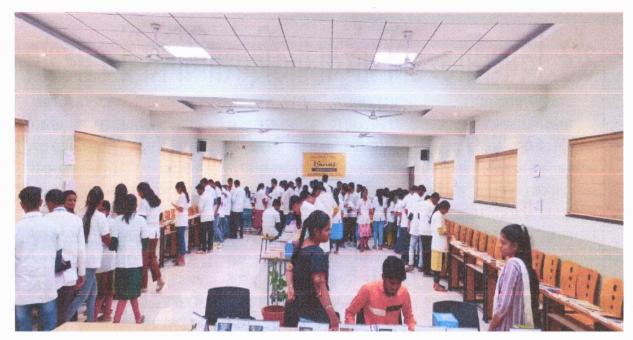

## Photos of Book Exhibition held on 15/02/2024 Time: 10:30 to 05:00 pm:

Photos of Book Exhibition held on 15/02/2024 Time: 10:30 to 05:00 pm:

All the UG, PG students, teaching faculties were present for the event. Dr. Subhash G. Patki: HOD Sharir Rachana Department hosted the event.

Director Dr. A R V Murthy sir inaugurated the Book Exhibition & was the chair person of the event. Principal Dr. Amit Pethkar was the president of the event. Mr. Vishal M. Pinjani: Owner of Granth: The Book World, Rajarampuri, Kolhapur & his team members were felicitated at the Inauguration ceremony.

Dr. Sarfraj Landge: Associate Professor Sharir Rachana Department & Mr. P S Patil: Librarian and Mr. Yuvraj S. Patil Assistant Librarian of Institute organized the event.

All the Book lovers, Teachers & Students participated in the Book exhibition event with whole of their enthusiasm & with full spirit. Total 20 Teaching faculty & 188 UG & PG students attended the book exhibition.