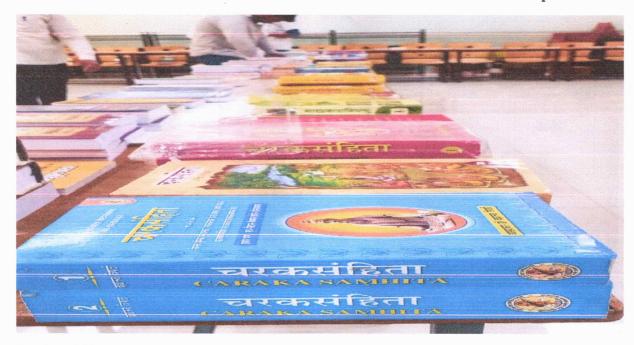

shta, Tal. : Walwa, Dist : Sangli – 416 301

Website: www.adamc.ac.in

NAAC Accredited ISO Certified 9001-2015,14001-2015



# Photos of Book Exhibition held on 08/02/2023 Time: 10:30 to 04:30 pm:





MDIMS



# Hon. Shri. Annasaheb Dange Ayurved Medical College & Post Graduate Research Center

A/p: Ashta, Tal.: Walwa, Dist: Sangli – 416 301

Website: www.adamc.ac.in

**NAAC Accredited** 

ISO Certified 9001-2015,14001-2015



# Photos of Book Exhibition held on 08/02/2023 Time: 10:30 to 04:30 pm:









Hon. Shri. Annasaheb Dange Ayurved Medical College & Post Graduate Research Center

A/p: Ashta, Tal.: Walwa, Dist: Sangli - 416 301

Website: www.adamc.ac.in

NAAC Accredited ISO Certified 9001-2015,14001-2015



## Photos of Book Exhibition held on 08/02/2023 Time: 10:30 to 04:30 pm:









Hon. Shri. Annasaheb Dange Ayurved Medical College & Post Graduate Research Center

A/p: Ashta, Tal.: Walwa, Dist: Sangli – 416 301

Website: www.adamc.ac.in

NAAC Accredited

ISO Certified 9001-2015,14001-2015



# Photos of Book Exhibition held on 08/02/2023 Time: 10:30 to 04:30 pm:









Hon. Shri. Annasaheb Dange Ayurved Medical College & Post Graduate Research Center

A/p: Ashta, Tal.: Walwa, Dist: Sangli - 416 301

Website: www.adamc.ac.in

NAAC Accredited

ISO Certified 9001-2015,14001-2015



**News in News Paper:** 

# अंड. चिमणभाऊ डांगे यांच्या वाढदिवसानिमित्त ग्रंथ प्रदर्शन

आष्टा / प्रितिनिधी 
मा.श्री . अण्णासाहेब डांगे
आयुर्वेद वैद्यक महाविद्यालय,
पदव्युत्तर संशोधन केंद्र, आष्टा येथे
संत ज्ञानेश्वर शिक्षण संस्थेचे
सचिव मा. ॲड. राजेंद्र उर्फ
चिमणभाऊ डांगे यांच्या
वाढ