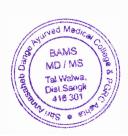

All the UG, PG students, teaching faculties were present for the event. Dr. Subhash G. Patki: HOD Sharir Rachana Department hosted the event.

Director Dr. A R V Murthy sir inaugurated the Book Exhibition & was the chair person of the event. Principal Dr. Amit Pethkar was the president of the event. Mr. Vishal M. Pinjani: Owner of Granth: The Book World, Rajarampuri, Kolhapur & his team members were felicitated at the Inauguration ceremony.

Dr. Sarfraj Landge: Associate Professor Sharir Rachana Department & Mr. P S Patil: Librarian and Mr. Yuvraj S. Patil Assistant Librarian of Institute organized the event.

All the Book lovers, Teachers & Students participated in the Book exhibition event with whole of their enthusiasm & with full spirit. Total 20 Teaching faculty & 188 UG & PG students attended the book exhibition.