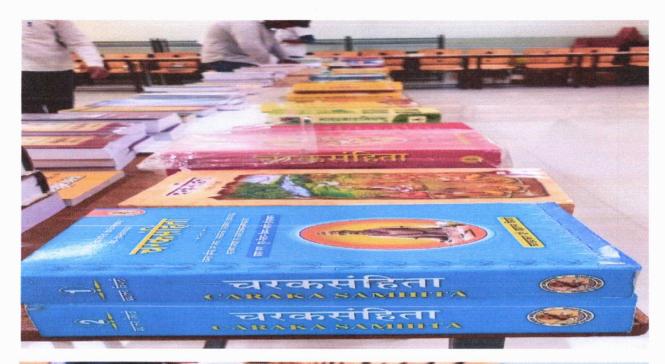

## Photos of Book Exhibition held on 15/02/2024 Time: 10:30 to 05:00 pm:

Photos of Book Exhibition held on 15/02/2024 Time: 10:30 to 05:00 pm:

Photos of Book Exhibition held on 15/02/2024 Time: 10:30 to 05:00 pm: