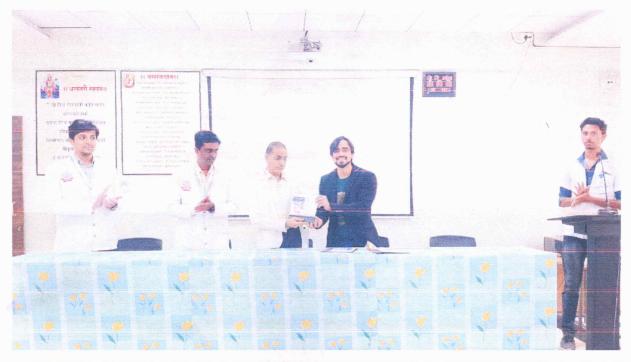

# Report/ Description:-

Principal sir permitted for Book exhibition in joint venture with Granth: The Book World, Rajarampuri, Kolhapur on occasion of Birthday of Secretary, SDSS, Islampur Respected Adv.Shri. Chiman Bhau Dange. The programme was planned to be held on 15/02/2024.

All the UG, PG students, teaching faculties were present for the event. Dr. Subhash G. Patki: HOD Sharir Rachana Department hosted the event.

Director Dr. A R V Murthy sir inaugurated the Book Exhibition & was the chair person of the event. Principal Dr. Amit Pethkar was the president of the event. Mr. Vishal M. Pinjani: Owner of Granth: The Book World, Rajarampuri, Kolhapur & his team members were felicitated at the Inauguration ceremony.

Dr. Sarfraj Landge: Associate Professor Sharir Rachana Department & Mr. P S Patil: Librarian and Mr. Yuvraj S. Patil Assistant Librarian of Institute organized the event.

All the Book lovers, Teachers & Students participated in the Book exhibition event with whole of their enthusiasm & with full spirit. Total 20 Teaching faculty & 188 UG & PG students attended the book exhibition.