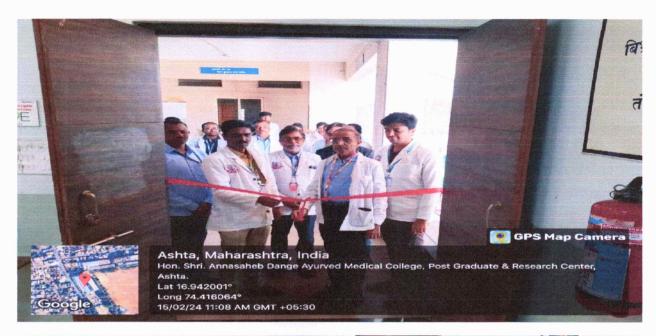

# Report/ Description:-

Principal sir permitted for Book exhibition in joint venture with Granth: The Book World, Rajarampuri, Kolhapur on occasion of Birthday of Secretary, SDSS, Islampur Respected Adv.Shri. Chiman Bhau Dange. The programme was planned to be held on 15/02/2024.

All the UG, PG students, teaching faculties were present for the event. Dr. Subhash G. Patki: HOD Sharir Rachana Department hosted the event.

Director Dr. A R V Murthy sir inaugurated the Book Exhibition & was the chair person of the event. Principal Dr. Amit Pethkar was the president of the event. Mr. Vishal M. Pinjani: Owner of Granth: The Book World, Rajarampuri, Kolhapur & his team members were felicitated at the Inauguration ceremony.