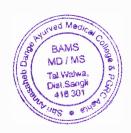

an Sanstha, Islampur Hon. Shri Annasaheb Dange Ayurved Medical College PG and Research Centre, Ashta









On occasion of Birthday of Hon. Shri Adv. CHIMAN BHAU DANGE Secretary SDSS, Islampur.

## **BOOK EXHIBITION**



In joint venture with GRANTH - THE BOOK WORLD RAJARAMPURI, KOLHAPUR



Date: 09/02/2022 Time:- 10.30 AM Onwards Venue: - ADAMC Auditorium Hall

> Principal ADAMC, Ashta



Photos of Book Exhibition held on 09/02/2022 Time: 10:30 to 04:30 pm:





Sant Dnyaneshwar Shikshan Sanstha's

# Hon. Shri. Annasaheb Dange Ayurved Medical College & Post Graduate Research Center

A/p: Ashta, Tal.: Walwa, Dist: Sangli - 416 301

Website: www.adamcashta.com

NAAC Accredited ISO Certified 9001-2015,14001-2015







Photos of Book Exhibition held on 09/02/2022 Time: 10:30 to 04:30 pm:





Sant Dnyaneshwar Shikshan Sanstha's

# Hon. Shri. Annasaheb Dange Ayurved Medical College & Post Graduate Research Center

A/p: Ashta, Tal.: Walwa, Dist: Sangli - 416 301

Website: www.adamcashta.com

NAAC Accredited ISO Certified 9001-2015,14001-2015







Photos of Book Exhibition held on 09/02/2022 Time: 10:30 to 04:30 pm:



| Stu | ents |
|-----|------|
| 014 |      |

| •          |                                           | Date /      | / _        |
|------------|-------------------------------------------|-------------|------------|
| अ.क        | नीव                                       | पदनाभ       | सरी        |
| 1.         | Pawar T. Ghutukade                        | 4th year.   | Maya.      |
| ٧.         | Shraddha S. Housekar                      | you ye      | S