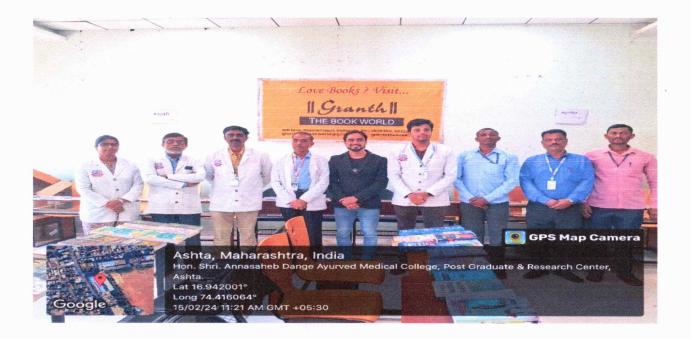

Dr. Sarfraj Landge: Associate Professor Sharir Rachana Department & Mr. P S Patil: Librarian and Mr. Yuvraj S. Patil Assistant Librarian of Institute organized the event.

All the Book lovers, Teachers & Students participated in the Book exhibition event with whole of their enthusiasm & with full spirit. Total 20 Teaching faculty & 188 UG & PG students attended the book exhibition.

## Photos of Book Exhibition held on 15/02/2024 Time: 10:30 to 05:00 pm:

Photos of Book Exhibition held on 15/02/2024 Time: 10:30 to 05:00 pm: