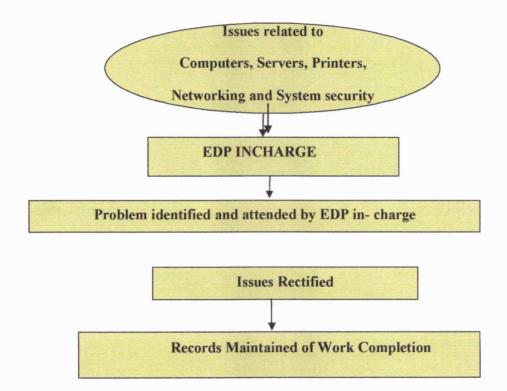

#### **MAINTENANCE OF ICT FACILITIES:**

In campus EDP in charge & its support staff maintain the ICT facilities including computers and servers. The annual maintenance includes the required software installation, antivirus and up gradation. To minimize e-waste, electronic gadgets like projectors, computers, printers, photocopiers are serviced and reused. Campus WI-Fi is maintained by respective center.