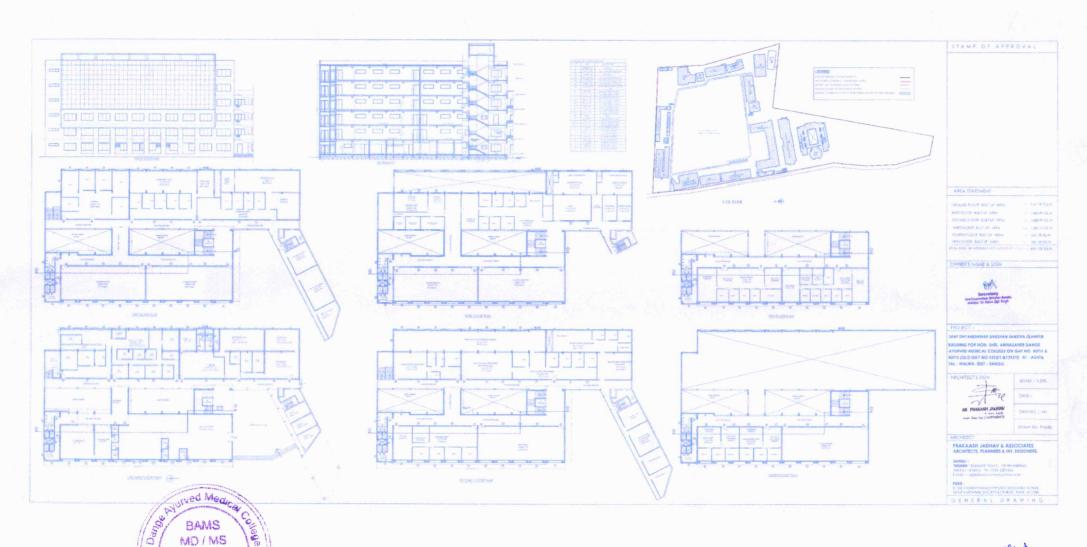

## 4.1.1 The institution has adequate facilities for teaching- learning. viz., classrooms, laboratories, computing equipment, etc.

| caussi coms, and crain it is, comparing equipment, each |                       |
|---------------------------------------------------------|-----------------------|
| Sr.<br>No.                                              | MAP                   |
| 1                                                       | College Building Map  |
| 2                                                       | Hospital building Map |