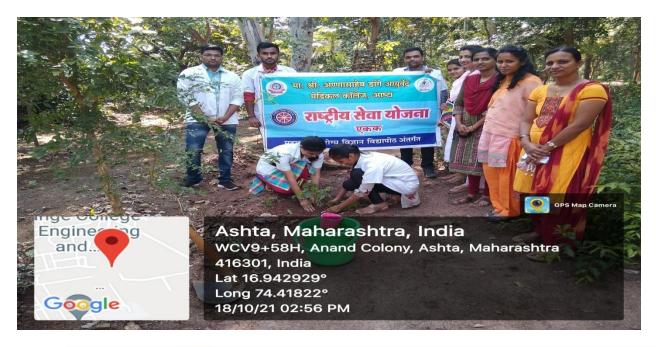

### **Tree Plantation in ADAMC Campus**

spen

PRINCIPAL Shri. Annasaheb Dange Ayurved Medica/ Ilege Ashta. Tal.Walwa, Dist.Sangli