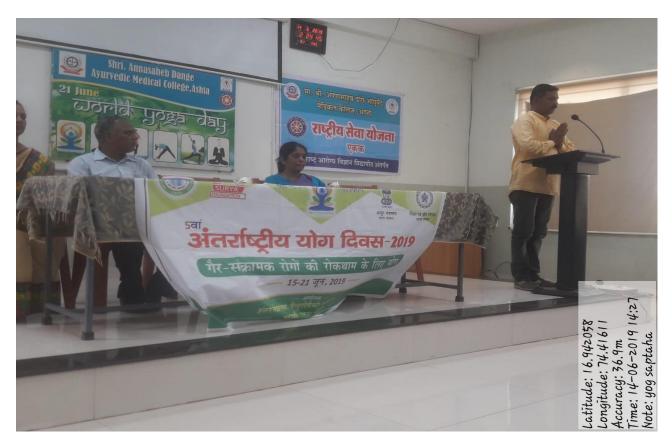

## Celebration of World Tuberculosis day on 24<sup>th</sup> March 2021 by NSS Unit

Spenne

/ PRINCIPAL Shri. Annasaheb Dange Ayurved Medica Ilege Ashta. Tal.Walwa, Dist.Sangli

World Yoga Day – 2019

Guest Guided by students