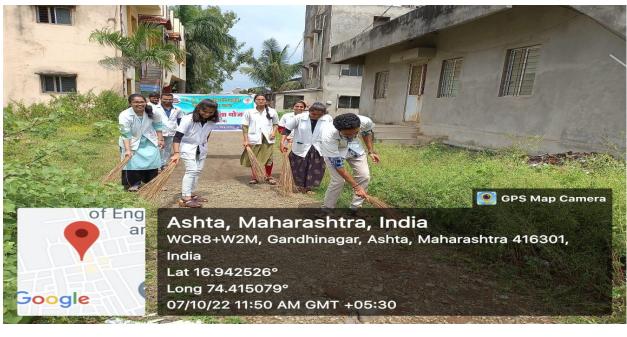

Rally for public awareness of Cleanliness and Plastic free India dated 07/10/2022

Ashta, Maharashtra, India WCV8+245, Shahu Maharaj Rd, Anand Colony, Ashta, Maharashtra 416301, India Lat 16.942446° Long 74.41525° 07/10/22 11:48 AM GMT +05:30

#### Swcchata Abhiyan Rally 2021-22