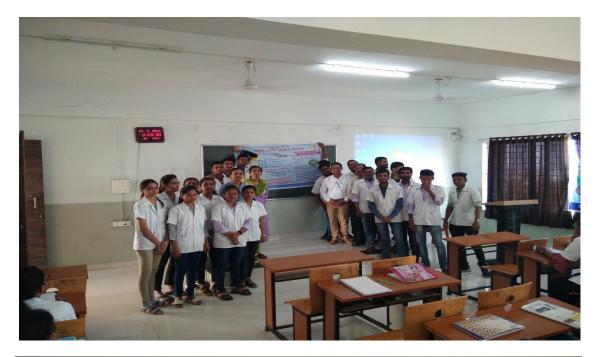

## Celebration of World Tuberculosis day on 24<sup>th</sup> March 2021 by NSS Unit

Spenne

/ PRINCIPAL Shri. Annasaheb Dange Ayurved Medica Ilege Ashta. Tal.Walwa, Dist.Sangli

World Yoga Day – 2019

Guest Guided by students

**Group Photo with Guest** 