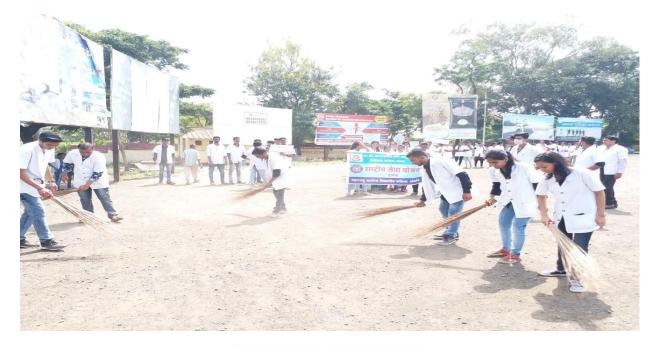

Rally for public awareness of Cleanliness and Plastic free India dated 07/10/2022

Ashta, Maharashtra, India WCV8+245, Shahu Maharaj Rd, Anand Colony, Ashta, Maharashtra 416301, India Lat 16.942446° Long 74.41525° 07/10/22 11:48 AM GMT +05:30

#### Swcchata Abhiyan Rally 2021-22