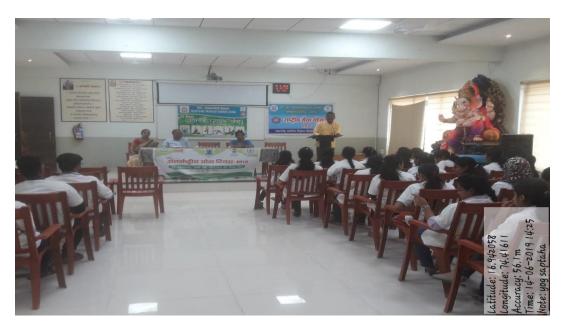

## Celebration of World Tuberculosis day on 24<sup>th</sup> March 2021 by NSS Unit

Spenne

/ PRINCIPAL Shri. Annasaheb Dange Ayurved Medica Ilege Ashta. Tal.Walwa, Dist.Sangli

World Yoga Day – 2019

Guest Guided by students

**Group Photo with Guest** 