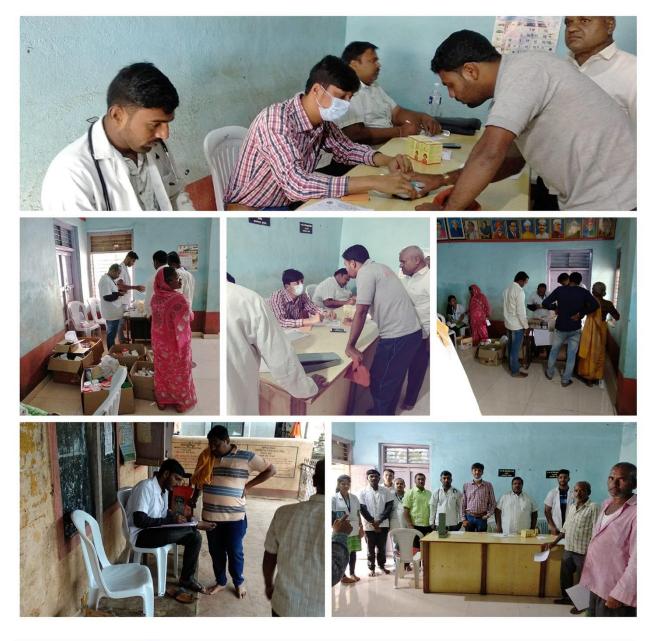

## Free Health Check-up camp in Sapatewadi

spense PRINCIPAL

Shri. Annasaheb Dange Ayurved Medica Ilege Ashta. Tal.Walwa, Dist.Sangli