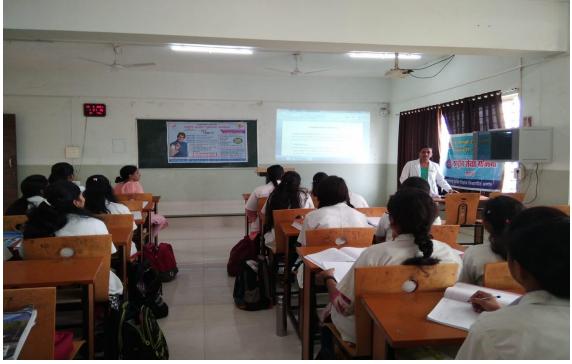

# Celebration of World Tuberculosis day on 24<sup>th</sup> March 2021 by NSS Unit

## Celebration of World Tuberculosis day on 24<sup>th</sup> March 2021 by NSS Unit

Spenne

/ PRINCIPAL Shri. Annasaheb Dange Ayurved Medica Ilege Ashta. Tal.Walwa, Dist.Sangli

World Yoga Day – 2019

Guest Guided by students