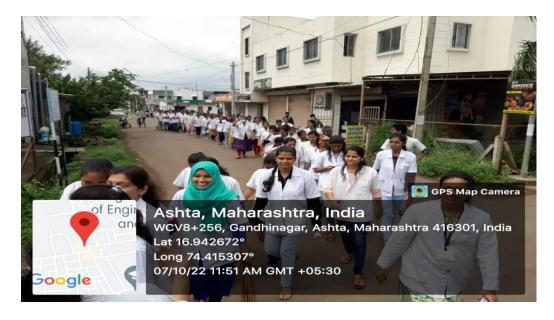

Rally for Health awareness of Senior citizens on occasion of 7<sup>th</sup> National Ayurveda day, 2022

Ashta, Maharashtra, India WCR8+V86, Anand Colony, Ashta, Maharashtra 416301, India Lat 16.942175° Long 74.415604° 07/10/22 11:54 AM GMT +05:30