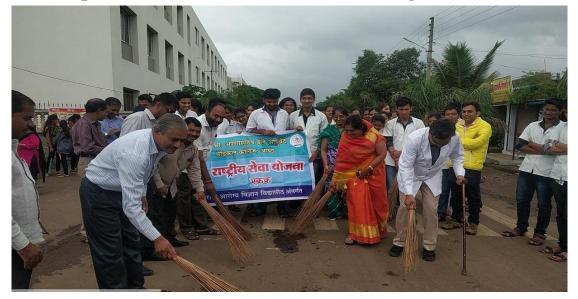

Medica/ lege Ashta. Tal.Walwa, Dist.Sangli





#### Swcchata Abhiyan Rally 2021-22



### **Tree Plantation in ADAMC Campus**





spen

PRINCIPAL Shri. Annasaheb Dange Ayurved Medica/ Ilege Ashta. Tal.Walwa, Dist.Sangli



# Celebration of World Tuberculosis day on 24<sup>th</sup> March 2021 by NSS Unit











## Celebration of World Tuberculosis day on 24<sup>th</sup> March 2021 by NSS Unit





Spenne

/ PRINCIPAL Shri. Annasaheb Dange Ayurved Medica Ilege Ashta. Tal.Walwa, Dist.Sangli





World Yoga Day – 2019









Guest Guided by students



**Group Photo with Guest** 









#### Swcchata Abhiyan – Tung 2019





BRenke PRINCIPAL

Shri. Annasaheb Dange Ayurved Medical lege Ashta. Tal.Walwa, Dist.Sangli



### NSS Camp Ashta Bus Stand, 2018-19 – College Staff & Students



NSS Swacchata Abhiyan Camp at Ashta Bus Stand, 2018-19









**Tree Plantation by NSS Unit, 2018** 





BRenke PRINCIPAL Shri. Annasaheb Dange Ayurved Medical llege Ashta. Tal.Walwa, Dist.Sangli





## Flood Camp 2018 in Junekhed





Spenke PRINCIPAL

Shri. Annasaheb Dange Ayurved Medical Ilege Ashta. Tal.Walwa, Dist.Sangli





## Flood Camp 2018 in Sangliwadi





Spense PRINCIPAL

Shri. Annasaheb Dange Ayurved Medica Ilege Ashta. Tal.Walwa, Dist.Sangli





## Free Health Check-up camp in Sapatewadi





spense PRINCIPAL

Shri. Annasaheb Dange Ayurved Medica Ilege Ashta. Tal.Walwa, Dist.Sangli