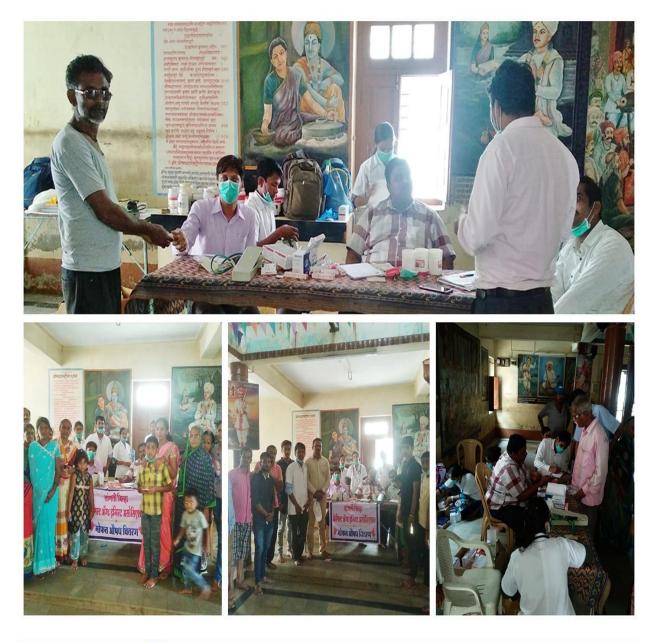

## Free Health Check-up camp in Sapatewadi

spense PRINCIPAL

Shri. Annasaheb Dange Ayurved Medica Ilege Ashta. Tal.Walwa, Dist.Sangli