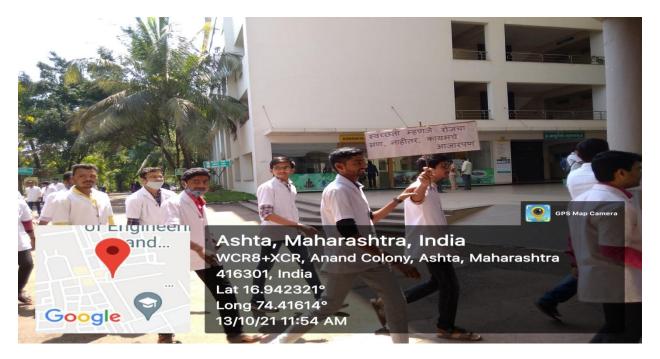

Rally for Health awareness of Senior citizens on occasion of 7<sup>th</sup> National Ayurveda day, 2022







Ashta, Maharashtra, India WCR8+V86, Anand Colony, Ashta, Maharashtra 416301, India Lat 16.942175° Long 74.415604° 07/10/22 11:54 AM GMT +05:30





Rally for public awareness of Cleanliness and Plastic free India dated 07/10/2022

















Ashta, Maharashtra, India WCV8+245, Shahu Maharaj Rd, Anand Colony, Ashta, Maharashtra 416301, India Lat 16.942446° Long 74.41525° 07/10/22 11:48 AM GMT +05:30



Spenne

/ PRINCIPAL Shri. Annasaheb Dange Ayurved Medica/ lege Ashta. Tal.Walwa, Dist.Sangli





#### Swcchata Abhiyan Rally 2021-22



### **Tree Plantation in ADAMC Campus**





spen

PRINCIPAL Shri. Annasaheb Dange Ayurved Medica/ Ilege Ashta. Tal.Walwa, Dist.Sangli



# Celebration of World Tuberculosis day on 24<sup>th</sup> March 2021 by NSS Unit











## Celebration of World Tuberculosis day on 24<sup>th</sup> March 2021 by NSS Unit





Spenne

/ PRINCIPAL Shri. Annasaheb Dange Ayurved Medica Ilege Ashta. Tal.Walwa, Dist.Sangli





World Yoga Day – 2019









Guest Guided by students



**Group Photo with Guest** 









#### Swcchata Abhiyan – Tung 2019





BRenke PRINCIPAL

Shri. Annasaheb Dange Ayurved Medical lege Ashta. Tal.Walwa, Dist.Sangli



### NSS Camp Ashta Bus Stand, 2018-19 – College Staff & Students



NSS Swacchata Abhiyan Camp at Ashta Bus Stand, 2018-19









**Tree Plantation by