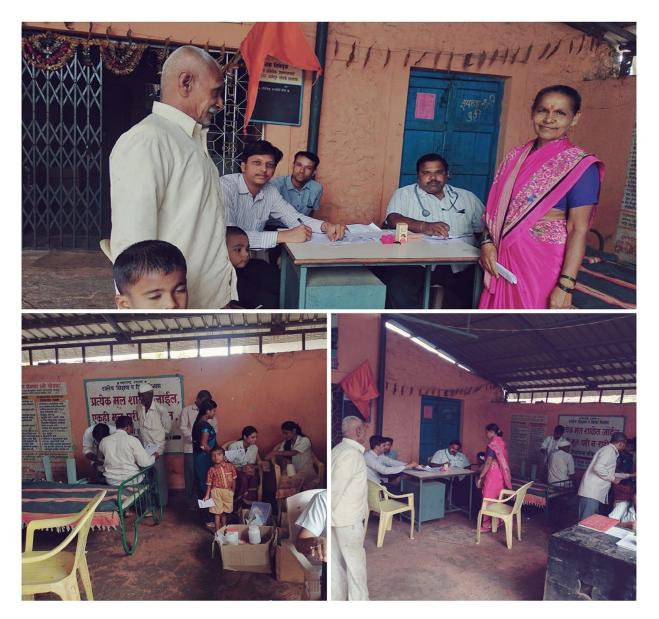

## Free Health Check-up camp in Sapatewadi

spense PRINCIPAL

Shri. Annasaheb Dange Ayurved Medica Ilege Ashta. Tal.Walwa, Dist.Sangli