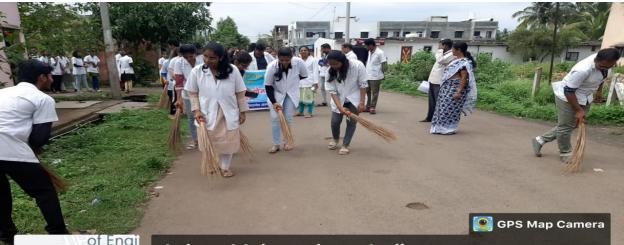

Rally for public awareness of Cleanliness and Plastic free India dated 07/10/2022

Ashta, Maharashtra, India WCV8+245, Shahu Maharaj Rd, Anand Colony, Ashta, Maharashtra 416301, India Lat 16.942446° Long 74.41525° 07/10/22 11:48 AM GMT +05:30

#### Swcchata Abhiyan Rally 2021-22