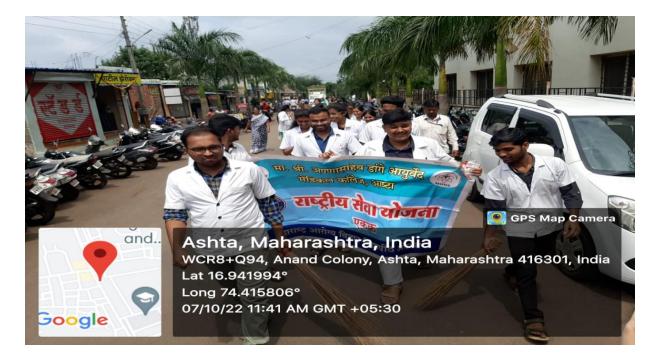

Rally for Health awareness of Senior citizens on occasion of 7<sup>th</sup> National Ayurveda day, 2022

Ashta, Maharashtra, India WCR8+V86, Anand Colony, Ashta, Maharashtra 416301, India Lat 16.942175° Long 74.415604° 07/10/22 11:54 AM GMT +05:30