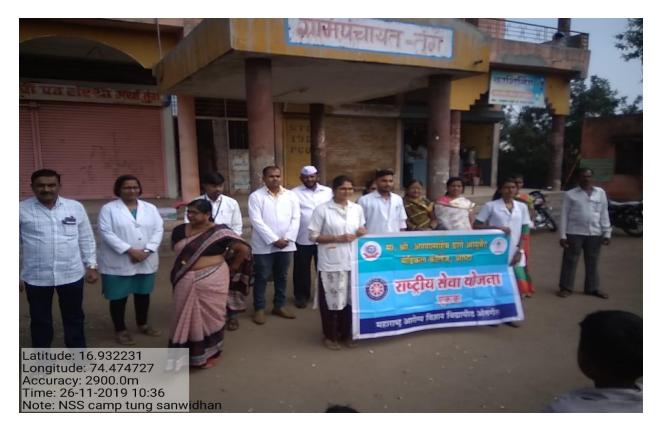

#### Swcchata Abhiyan – Tung 2019

BRenke PRINCIPAL

Shri. Annasaheb Dange Ayurved Medical lege Ashta. Tal.Walwa, Dist.Sangli