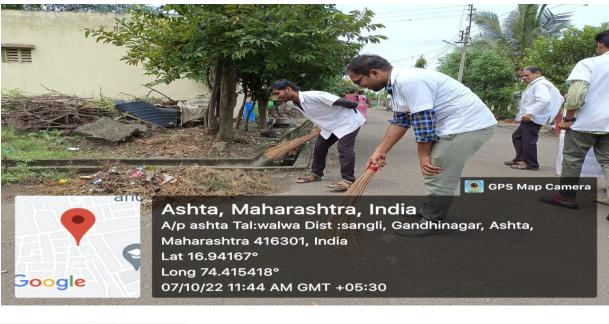

Rally for public awareness of Cleanliness and Plastic free India dated 07/10/2022

Ashta, Maharashtra, India WCV8+245, Shahu Maharaj Rd, Anand Colony, Ashta, Maharashtra 416301, India Lat 16.942446° Long 74.41525° 07/10/22 11:48 AM GMT +05:30

#### Swcchata Abhiyan Rally 2021-22