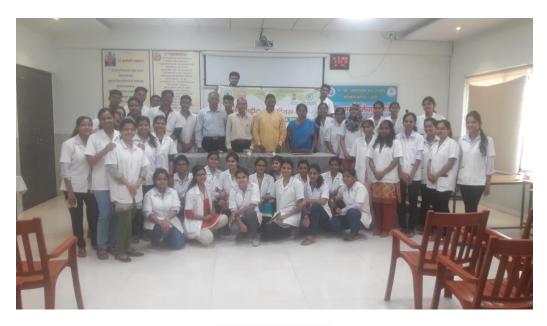

, Maharashtra, India WCV8+245, Shahu Maharaj Rd, Anand Colony, Ashta, Maharashtra 416301, India Lat 16.942446° Long 74.41525° 07/10/22 11:48 AM GMT +05:30



Spenne

/ PRINCIPAL Shri. Annasaheb Dange Ayurved Medica/ lege Ashta. Tal.Walwa, Dist.Sangli





#### Swcchata Abhiyan Rally 2021-22



### **Tree Plantation in ADAMC Campus**





spen

PRINCIPAL Shri. Annasaheb Dange Ayurved Medica/ Ilege Ashta. Tal.Walwa, Dist.Sangli



# Celebration of World Tuberculosis day on 24<sup>th</sup> March 2021 by NSS Unit











## Celebration of World Tuberculosis day on 24<sup>th</sup> March 2021 by NSS Unit





Spenne

/ PRINCIPAL Shri. Annasaheb Dange Ayurved Medica Ilege Ashta. Tal.Walwa, Dist.Sangli





World Yoga Day – 2019









Guest Guided by students



**Group Photo with Guest** 









#### Swcchata Abhiyan – Tung 2019





BRenke PRINCIPAL

Shri. Annasaheb Dange Ayurved Medical lege Ashta. Tal.Walwa, Dist.Sangli



### NSS Camp Ashta Bus Stand, 2018-19 – College Staff & Students



NSS Swacchata Abhiyan Camp at Ashta Bus Stand, 2018-19









**Tree Plantation by NSS Unit, 2018** 





BRenke PRINCIPAL Shri. Annasaheb Dange Ayurved Medical llege Ashta. Tal.Walwa, Dist.Sangli





## Flood Camp 2018 in Junekhed





Spenke PRINCIPAL

Shri. Annasaheb Dange Ayurved Medical Ilege Ashta. Tal.Walwa, Dist.Sangli





## Flood Camp 2018 in Sangliwadi





Spense PRINCIPAL

Shri. Annasaheb Dange Ayurved Medica Ilege Ashta. Tal.Walwa, Dist.Sangli





## Free Health Check-up camp in Sapatewadi





spense PRINCIPAL

Shri. Annasaheb Dange Ayurved Medica Ilege Ashta. Tal.