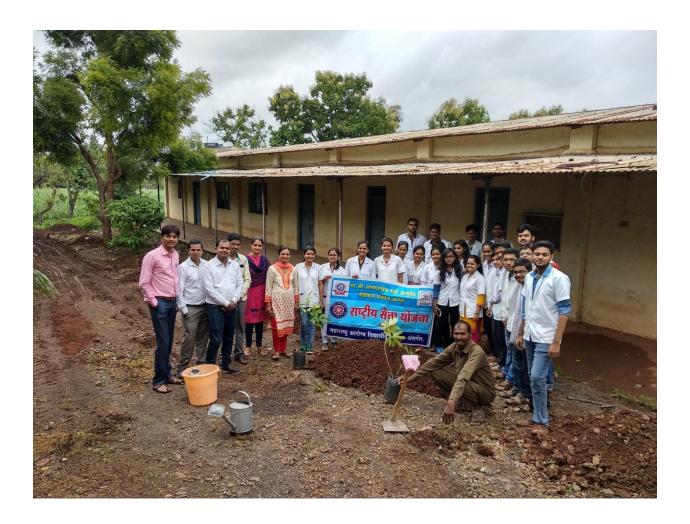

### **Tree Plantation in ADAMC Campus**

spen

PRINCIPAL Shri. Annasaheb Dange Ayurved Medica/ Ilege Ashta. Tal.Walwa, Dist.Sangli