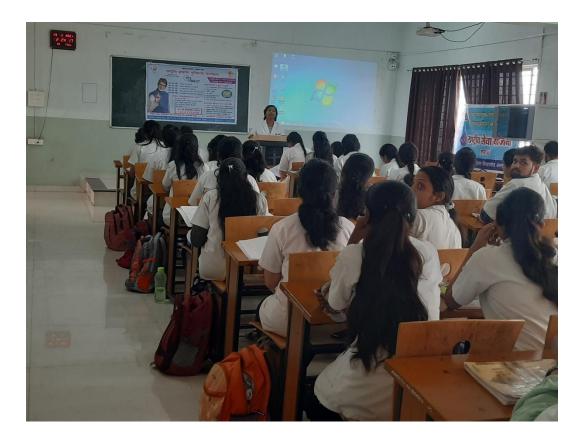

# Celebration of World Tuberculosis day on 24<sup>th</sup> March 2021 by NSS Unit

## Celebration of World Tuberculosis day on 24<sup>th</sup> March 2021 by NSS Unit

Spenne

/ PRINCIPAL Shri. Annasaheb Dange Ayurved Medica Ilege Ashta. Tal.Walwa, Dist.Sangli

World Yoga Day – 2019

Guest Guided by students