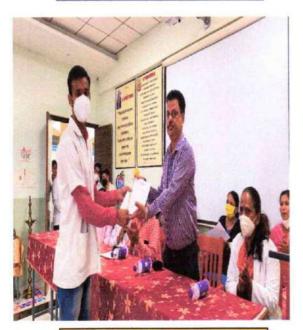

#### ACTIVITY REPORT

Title of Event / Activity: - Gurupournima 2023

Organized by the Department - GMC - CULTURAL CELL (ADAMC, Ashta)

Date:-03/07/2023

Time:- 3.00 pm- 4.00 pm

**Duration:**- 1 Hours

Venue:- Hon. Shri. Annasaheb Dange Ayurved Medical College, II BAMS Class Room

Subject: To Celebrate Gurupournima

Objectives of event / activity:-

· To felicitate the Teaching Faculty.

To make way to the channel of feelings from the heart of students to the Teacher

To express gratitude towards the noble profession of Teaching.

#### Description:

Guru Pournima popularly known as Vyas Pournima celebration event was organized by the 3<sup>rd</sup> year & 4<sup>th</sup> year BAMS Students for the teaching faculty members in the framework of above said objectives.

The Principal Prof. Dr. Amit S Pethkar sir guided for it.

The program started with Dhanvantari Pujan & Stavan. Mr. Lokesh Durgude & Mr. Shlok Bankar hosted the program. All the teachers of the institute were felicitated by 3<sup>rd</sup> year & 4<sup>th</sup> year BAMS students. Mr. Prathmesh Kumbhar, Mr. Jayraj Nilwarn, Mr. Manoj Kundgir expressed their thoughts regarding Gurupournima. Dr Subhash Patki, UG Coordinator & Dr A.R.V.Murthy, Director addressed the audience At the end of the event Mr. Mayur Thorat expressed vote of thanks.