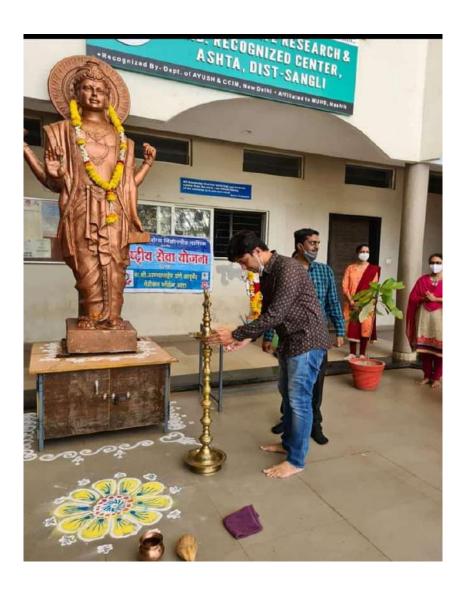

# डांगे महाविद्यालयात नागपंचमी

वाळवा, ता. २१: आष्टा येथील अण्णासाहेब डांगे आयुर्वेद वैद्यक महाविद्यालय आणि पदव्युत्तर संशोधन केंद्राच्या अगदतंत्र विभागामार्फत नागपंचमीनिमित्त नागदेवतेच्या मूर्तीचे पूजन संचालक डॉ. एआरव्ही मूर्ती व प्रभारी प्राचार्य डॉ. सुभाष पत्की यांच्या हस्ते करण्यात आले. अगदतंत्र विभागप्रमुख डॉ. विपुल गुरव यांनी प्रास्ताविक केले. कार्यक्रमात अगदतंत्र विभागाचे प्रपाठक डॉ. सुनील चव्हाण, अधिव्याख्याते डॉ. अबरार कुरेशी, डॉ. महेश इनामदार, डॉ. अलकनंदा कुलकर्णी, डॉ. राजश्री भारती, डॉ. अजितकुमार हेरवाडे, डॉ. संजय जाधव, डॉ. श्रद्धा शेळके आणि अध्यापकेतर कर्मचारी, तसेच द्वितीय व चतुर्थ वर्ष बी.ए.एम.एस. मधील विद्यार्थी-विद्यार्थिनी सहभागी झाले होते.

#### Description-

We had organized a Puja on Auspicious occasion of Naag-Panchami on the Date 21<sup>nd</sup> August 2023 Monday, at 11:30am to show Gratitude towards Snakes, wildlife and Environment.

We invited Hon.Director Dr.Murthy Sir, Dr.Patki sir for the event and students also joined for the same. Dr.Chavan sir gave the introductions of the event; Dr.Murthy sir elaborated the importance of Naag-Panchami Festival and explained the way for emergency examination, snake bite diagnosis and timely first aid, as well as gave his compliments to the department of Agadtantra. Dr.Gurav sir explained the behavior of different snakes, their habitat, types and importance of snake for the Environment. Dr.Kureshi sir gave vote of thanks and the event announced completed. Students as well as teachers, doctors and college staff were present for the event.

Outcome of the event- All stake holders got informed & inspired by the event.

No. of Students present- 44

No. of Faculties present- 16

Agadiantra Dept. A.D.A.M.G. Ashta BAMS
MD / MS
Tal. Walwa,
Dist. Sangil
416 301