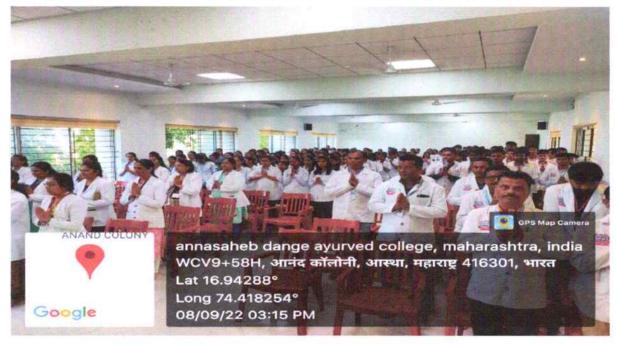

#### SHRI SANT DYANESHWAR JAYANTI CELEBRATION

PRINCIPAL
Shri Annesetab Dange Ayurved Medica:
College, Ashte, Tel, Welve, Dist, Sentri