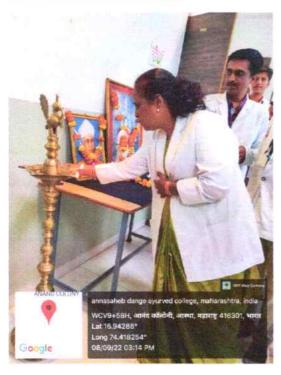

#### NAME OF DEPARTMENT-GMC

**EVENT / ACTIVITY REPORT** 

Title of Event / Activity: Shri Krishna Janmashtami Celebration

**Venue**: - College Auditorium

#### **Event / Activity report:-**

**Pooja and Aarti:** The event commenced with a traditional pooja ceremony dedicated to Lord Krishna, followed by the recitation of bhajans and devotional songs. Aarti was performed to invoke blessings and divine grace on the college community.

**Prasad Distribution:** Prasad, consisting of sweets and fruits, was distributed among the attendees as a symbol of divine blessings and communal harmony.

**Presence of Dignitaries:** Director ARV Murthy, a revered figure in the institution, graced the occasion with his presence, imparting spiritual wisdom and guidance to the college community. Principal Dr. Amit Pethkar also actively participated in the celebrations, fostering a sense of camaraderie and spiritual unity among the attendees.