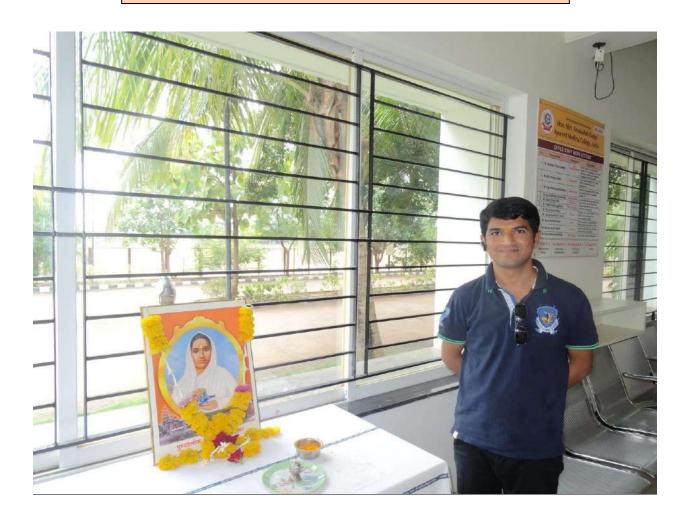

#### ACTIVITY REPORT

Title of Event / Activity: - Gurupournima 2023

Organized by the Department - GMC - CULTURAL CELL (ADAMC, Ashta)

Date:-03/07/2023

Time:- 3.00 pm- 4.00 pm

**Duration:**- 1 Hours

Venue:- Hon. Shri. Annasaheb Dange Ayurved Medical College, II BAMS Class Room

#### Description:

Guru Pournima popularly known as Vyas Pournima celebration event was organized by the 3<sup>rd</sup> year & 4<sup>th</sup> year BAMS Students for the teaching faculty members in the framework of above said objectives.

The Principal Prof. Dr. Amit S Pethkar sir guided for it.

The program started with Dhanvantari Pujan & Stavan. Mr. Lokesh Durgude & Mr. Shlok Bankar hosted the program. All the teachers of the institute were felicitated by 3<sup>rd</sup> year & 4<sup>th</sup> year BAMS students. Mr. Prathmesh Kumbhar, Mr. Jayraj Nilwarn, Mr. Manoj Kundgir expressed their thoughts regarding Gurupournima. Dr Subhash Patki, UG Coordinator & Dr A.R.V.Murthy, Director addressed the audience At the end of the event Mr. Mayur Thorat expressed vote of thanks.