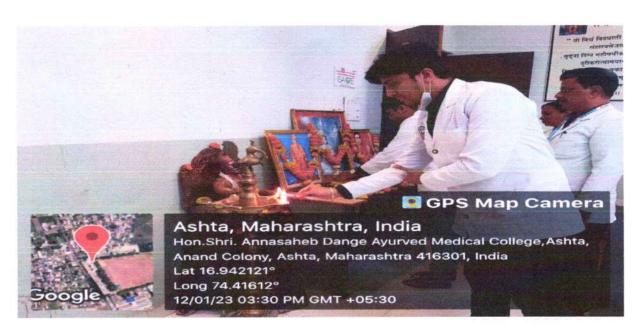

#### NAME OF DEPARTMENT- AGADTANTRA

DATE: 21<sup>nd</sup> August 2023

#### **EVENT / ACTIVITY REPORT**

Title of Event / Activity: Naag Panchami Celebration.

Venue: -Department of Agadtantra

#### Objectives of event / activity:

- 1. To show Gratitude towards Snakes, Wildlife & its components.
- 2. To create awareness about snakes and its true facts.

#### Description-

We had organized a Puja on Auspicious occasion of Naag-Panchami on the Date 21<sup>nd</sup> August 2023 Monday, at 11:30am to show Gratitude towards Snakes, wildlife and Environment.

We invited Hon.Director Dr.Murthy Sir, Dr.Patki sir for the event and students also joined for the same. Dr.Chavan sir gave the introductions of the event; Dr.Murthy sir elaborated the importance of Naag-Panchami Festival and explained the way for emergency examination, snake bite diagnosis and timely first aid, as well as gave his compliments to the department of Agadtantra. Dr.Gurav sir explained the behavior of different snakes, their habitat, types and importance of snake for the Environment. Dr.Kureshi sir gave vote of thanks and the event announced completed. Students as well as teachers, doctors and college staff were present for the event.