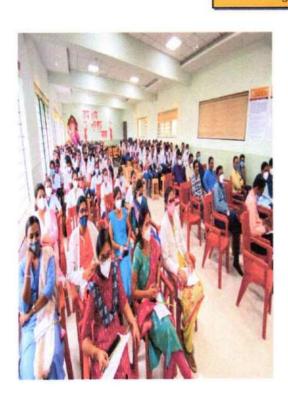

#### Description:

Guru Pournima popularly known as Vyas Pournima celebration event was organized by the 3<sup>rd</sup> year & 4<sup>th</sup> year BAMS Students for the teaching faculty members in the framework of above said objectives.

The Principal Prof. Dr. Amit S Pethkar sir guided for it.

The program started with Dhanvantari Pujan & Stavan. Mr. Lokesh Durgude & Mr. Shlok Bankar hosted the program. All the teachers of the institute were felicitated by 3<sup>rd</sup> year & 4<sup>th</sup> year BAMS students. Mr. Prathmesh Kumbhar, Mr. Jayraj Nilwarn, Mr. Manoj Kundgir expressed their thoughts regarding Gurupournima. Dr Subhash Patki, UG Coordinator & Dr A.R.V.Murthy, Director addressed the audience At the end of the event Mr. Mayur Thorat expressed vote of thanks.

#### Outcome:-

- 1) Sense of Gratitude and Reverence towards teachers is created.
- Deeper Understanding of Spiritual Concepts and their application in Daily Life.