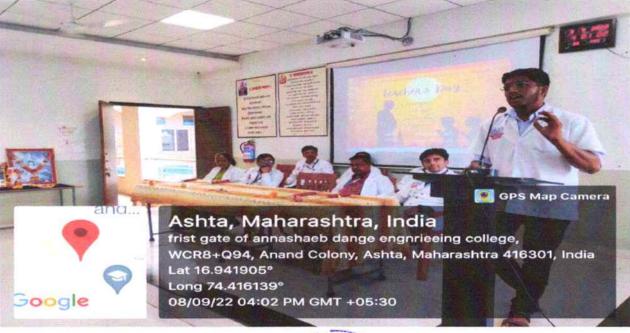

#### NAME OF DEPARTMENT-GMC

DATE: 04 October 2023

#### **EVENT / ACTIVITY REPORT**

**Title of Event / Activity:** Shri Sant Dyaneshwar Jayanti Celebration

**Venue**: - College Auditorium **Objectives of event / activity**:

- 1. The primary objective of organizing the Shri Sant Dyaneshwar Jayanti Celebration was to commemorate the birth anniversary of Sant Dyaneshwar, a revered saint-poet, and philosopher of the Bhakti movement.
- 2. Additionally, the event aimed to promote the teachings of Sant Dyaneshwar, which emphasize spiritual enlightenment, social harmony, and moral values among the college community.

#### **Event / Activity report:-**

**Prayer and Bhajan Recitation:** The event commenced with a prayer session dedicated to Sant Dyaneshwar, followed by the recitation of bhajans and abhangs (devotional songs) composed by the saint-poet. Students, faculty, and staff participated in the soulful rendition of these devotional songs, invoking the spiritual essence of Sant Dyaneshwar's teachings.