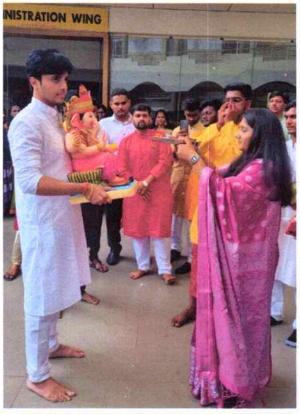

#### SHRI SANT DYANESHWAR JAYANTI CELEBRATION

PRINCIPAL
Shri Annesetab Dange Ayurved Medica:
College, Ashte, Tel, Welve, Dist, Sentri