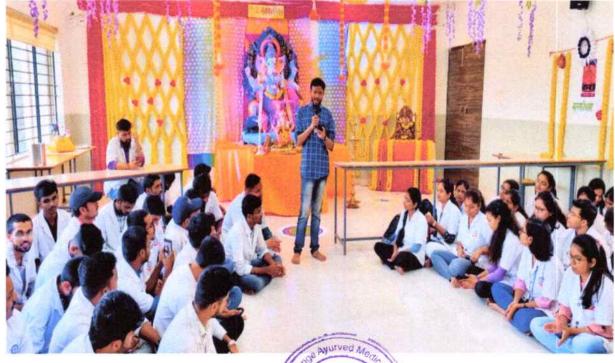

#### NAME OF DEPARTMENT-GMC

DATE: 04 October 2023

#### **EVENT / ACTIVITY REPORT**

**Title of Event / Activity:** Shri Sant Dyaneshwar Jayanti Celebration

**Venue**: - College Auditorium **Objectives of event / activity**:

- 1. The primary objective of organizing the Shri Sant Dyaneshwar Jayanti Celebration was to commemorate the birth anniversary of Sant Dyaneshwar, a revered saint-poet, and philosopher of the Bhakti movement.
- 2. Additionally, the event aimed to promote the teachings of Sant Dyaneshwar, which emphasize spiritual enlightenment, social harmony, and moral values among the college community.

#### **Event / Activity report:-**

**Prayer and Bhajan Recitation:** The event commenced with a prayer session dedicated to Sant Dyaneshwar, followed by the recitation of bhajans and abhangs (devotional songs) composed by the saint-poet. Students, faculty, and staff participated in the soulful rendition of these devotional songs, invoking the spiritual essence of Sant Dyaneshwar's teachings.

**Presence of Dignitaries:** Chairman Hon. Shri. Annasaheb Dage, Director ARV Murthy, a revered figure in the institution, graced the occasion with his presence, imparting spiritual wisdom and guidance to the college community. Principal Dr. Amit Petkar also actively participated in the celebrations, reinforcing the importance of Sant Dyaneshwar's teachings in shaping moral character and fostering social harmony.