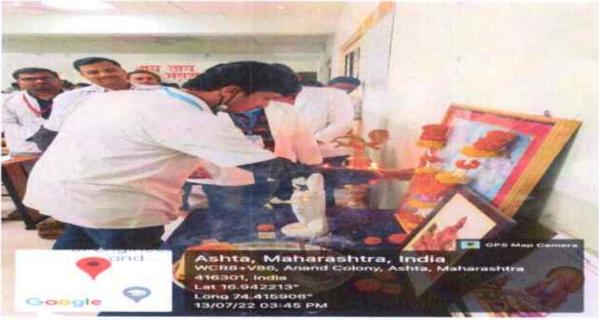

#### Description-

We had organized a Puja on Auspicious occasion of Naag-Panchami on the Date 21<sup>nd</sup> August 2023 Monday, at 11:30am to show Gratitude towards Snakes, wildlife and Environment.

We invited Hon.Director Dr.Murthy Sir, Dr.Patki sir for the event and students also joined for the same. Dr.Chavan sir gave the introductions of the event; Dr.Murthy sir elaborated the importance of Naag-Panchami Festival and explained the way for emergency examination, snake bite diagnosis and timely first aid, as well as gave his compliments to the department of Agadtantra. Dr.Gurav sir explained the behavior of different snakes, their habitat, types and importance of snake for the Environment. Dr.Kureshi sir gave vote of thanks and the event announced completed. Students as well as teachers, doctors and college staff were present for the event.

Outcome of the event- All stake holders got informed & inspired by the event.

No. of Students present- 44

No. of Faculties present- 16

Agadiantra Dept. A.D.A.M.G. Ashta BAMS
MD / MS
Tal. Walwa,
Dist. Sangil
416 301