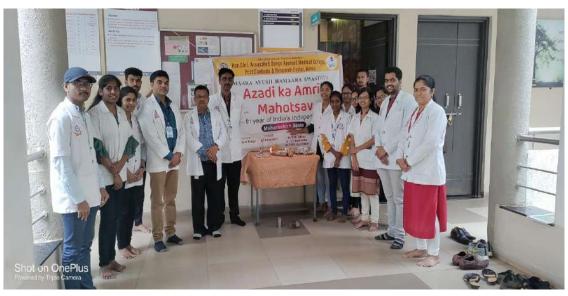

#### NAME OF DEPARTMENT- AGADTANTRA

DATE: 21<sup>nd</sup> August 2023

#### **EVENT / ACTIVITY REPORT**

Title of Event / Activity: Naag Panchami Celebration.

Venue: -Department of Agadtantra

#### Description-

We had organized a Puja on Auspicious occasion of Naag-Panchami on the Date 21<sup>nd</sup> August 2023 Monday, at 11:30am to show Gratitude towards Snakes, wildlife and Environment.

We invited Hon.Director Dr.Murthy Sir, Dr.Patki sir for the event and students also joined for the same. Dr.Chavan sir gave the introductions of the event; Dr.Murthy sir elaborated the importance of Naag-Panchami Festival and explained the way for emergency examination, snake bite diagnosis and timely first aid, as well as gave his compliments to the department of Agadtantra. Dr.Gurav sir explained the behavior of different snakes, their habitat, types and importance of snake for the Environment. Dr.Kureshi sir gave vote of thanks and the event announced completed. Students as well as teachers, doctors and college staff were present for the event.

Outcome of the event- All stake holders got informed & inspired by the event.

No. of Students present- 44

No. of Faculties present- 16

Agadiantra Dept. A.D.A.M.G. Ashta BAMS
MD / MS
Tal. Walwa,
Dist. Sangil
416 301