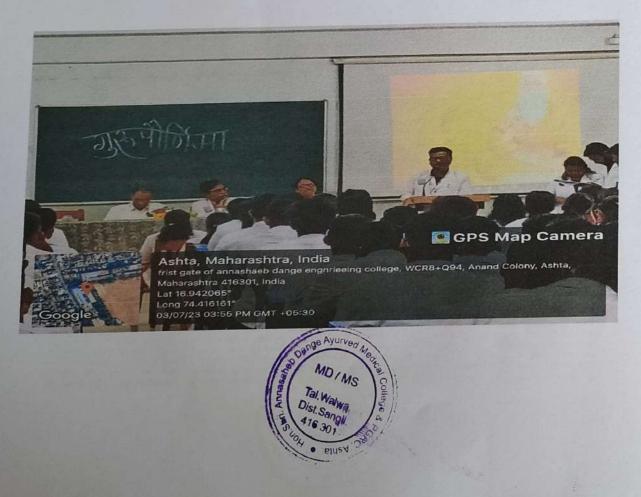

#### ACTIVITY REPORT

Title of Event / Activity: - Gurupournima 2023

Organized by the Department - GMC - CULTURAL CELL (ADAMC, Ashta)

Date:-03/07/2023

Time:- 3.00 pm- 4.00 pm

**Duration:**- 1 Hours

Venue:- Hon. Shri. Annasaheb Dange Ayurved Medical College, II BAMS Class Room

#### Description:

Guru Pournima popularly known as Vyas Pournima celebration event was organized by the 3<sup>rd</sup> year & 4<sup>th</sup> year BAMS Students for the teaching faculty members in the framework of above said objectives.

The Principal Prof. Dr. Amit S Pethkar sir guided for it.

The program started with Dhanvantari Pujan & Stavan. Mr. Lokesh Durgude & Mr. Shlok Bankar hosted the program. All the teachers of the institute were felicitated by 3<sup>rd</sup> year & 4<sup>th</sup> year BAMS students. Mr. Prathmesh Kumbhar, Mr. Jayraj Nilwarn, Mr. Manoj Kundgir expressed their thoughts regarding Gurupournima. Dr Subhash Patki, UG Coordinator & Dr A.R.V.Murthy, Director addressed the audience At the end of the event Mr. Mayur Thorat expressed vote of thanks.