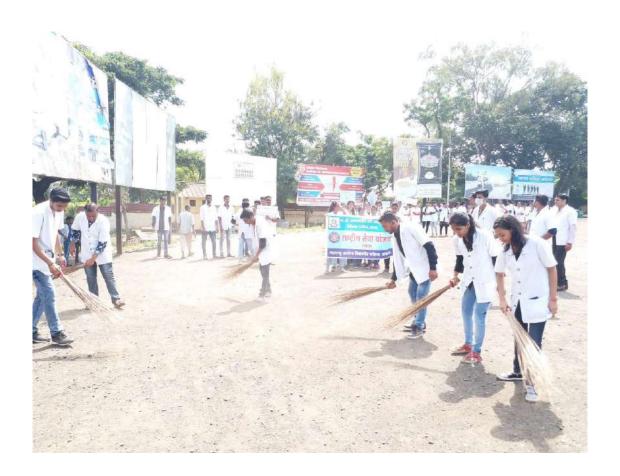

anagement and environmental responsibility.

The campaign fostered a sense of community and responsibility among students, leading to an ongoing commitment to cleanliness.

### **Outcome of the event:**

The "SwacchataAbhiyan" at Hon. Shri AnnasahebDangeAyurved College was a resounding success, demonstrating the power of collective effort and shared responsibility. It not only transformed the college campus into a cleaner and more pleasant space but also instilled a sense of environmental consciousness among the students.





# Hon. Shri. AnnasahebDangeAyurved Medical College & Post Graduate Research Center

A/p: Ashta, Tal.: Walwa, Dist: Sangli – 416 301

Website: www.adamc.ac.in
NAAC Accredited

E-mail:ashta.adamc@gmail.com
ISO Certified 9001-2015, 14000-2015

## **SWACCHATA ABHIYAN**





PRINCIPAL

Shri Annasaheb Dange Ayurved Medical

College, Ashta, Tal. Walwa, Dişi. Sembli.



# Hon. Shri. AnnasahebDangeAyurved Medical College & Post Graduate Research Center

A/p: Ashta, Tal.: Walwa, Dist: Sangli – 416 301

Website: www.adamc.ac.in
NAAC Accredited

E-mail:ashta.adamc@gmail.com
ISO Certified 9001-2015, 14000-2015

DATE: 15 September 2018

## **EVENT / ACTIVITY REPORT**

Title of Event / Activity: Ganesh Utsav celebration.

Venue: - Hon. Shri. AnnasahebDangeAyurved Medical College Ashta.

# **Objectives of event / activity:**

- 1. To celebrate and seek the blessings of Lord Ganesha.
- 2. To foster a sense of unity, culture, and spirituality among the college students.
- 3. To promote cultural diversity and inclusivity within the college community.

# **Event / Activi