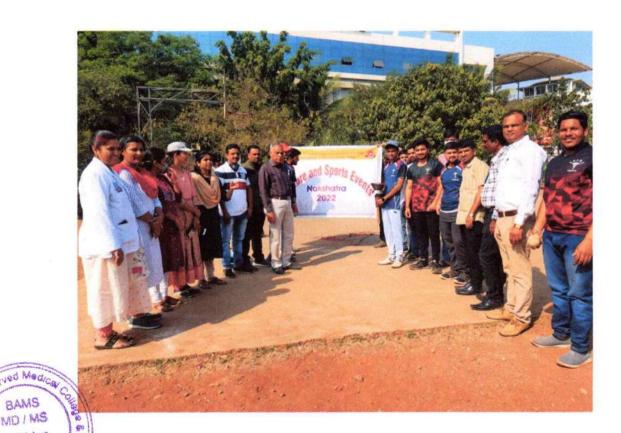

ISO Certified 9001-2015, 14001-2015

NAME OF THE DEPARTMENT: - SPORTS

YEAR: - 2022-23

#### **EVENT / ACTIVITY REPORT**

Activity:- Annual Sports Gathering - March- 2023

Venue:-Hon. Shri. Annasaheb Dange Ayurved Medical College, Ashta

## Some Photographs of Sports events