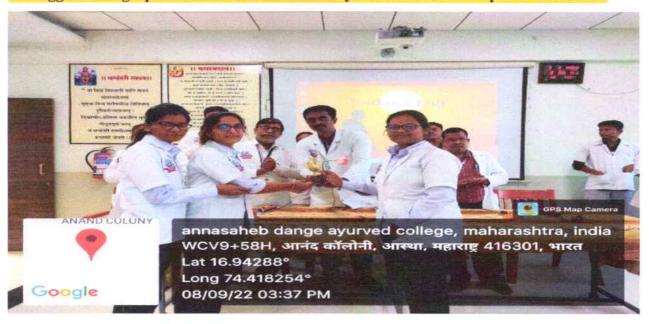

ISO Certified 9001-2015, 14001-2015

NAME OF THE DEPARTMENT: - SPORTS

YEAR: - 2022-23

#### **EVENT / ACTIVITY REPORT**

Activity:- Annual Sports Gathering - March- 2023

Venue:-Hon. Shri. Annasaheb Dange Ayurved Medical College, Ashta

### Event / Activity report:-

Following activities were held successfully in the institute in presence of students, faculty, non-teaching staff, nurses, hospital staff, consultants, Respected Director sir & Respected Principal sir. Different events organized by sports committee in "KSHITIJ" ANNUAL GATHERING SPORTS COMPETITIONS 2022-23 are as follows: