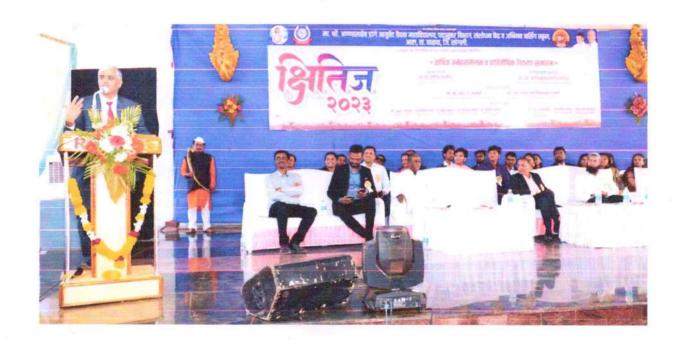

#### INVITATION

मंत जानेश्वर शिक्षण संस्थेचे मा, श्री, जण्णामाहेब रांगे आयुर्वेद वैद्यक महाविद्यालय, पदव्यतर विभाग, संशोधन केंद्र व अभिनव नर्सिंग स्कूल, आष्टा, ता. बाळवा, जि. सांगली.

NAAC B+ मानांकीत व ISO 14001:2015 EMS प्रमाणित

### क्षितिज -2023

वार्षिक क्षेत्रसंगेलन व पारितोषिक वितरण समारंभ

स.न.वि.वि.

आपल्या महाविद्यालयाचा मन 2022-23 या श्रीक्षणिक वर्षातील पारितोषिक वितरण समारेभ,

#### प्रमुख पाहणे

मा. थी. डॉ. सचिन पाटील M.B.B.S., M.D. (Medicine), DNB Cardiology सुप्रसिद्ध हृदयरोग तज्ञ, कोल्हापुर,

#### अध्यक्ष

मा. श्री . अण्णासाहेब डांगे (आप्पा) संस्थापक - अध्यक्ष, संत जानेश्वर शिक्षण संस्था, इस्लामपुर,

#### प्रमुख उपस्थिती

मा. प्रा. आर. ए. कनाई कार्यकारी संचालक, संत ज्ञानेश्वर शिक्षण संस्था , इस्लामपुर,

मा. अँड. राजेंद्र उर्फ निमणभाऊ डांगे मनिव संत जानेश्वर शिक्षण संस्था , इस्लामपर,

वरील मान्यवरांच्या उपस्थितीत संपन्न होणार आहे, तरी सदर समारंभास ज्यप्ती उपस्थिती प्रार्थेनीय आहे.