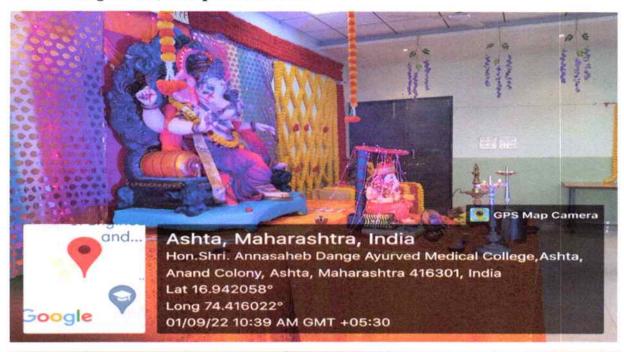

asaheb Dange Ayurved Medical College

& Post Graduate Research Center

A/p: Ashta, Tal.: Walwa, Dist: Sangli - 416 301

Website: www.adamcashta.com

NAAC Accredited ISO Certified 9001-2015,14001-2015



## Ganesh Aagamana, Sthapana & aarti:







BAMS
Tal.Walwa,
Dist.Sangli



## Hon. Shri. Annasaheb Dange Ayurved Medical College & Post Graduate Research Center

A/p: Ashta, Tal.: Walwa, Dist: Sangli - 416 301

Website: www.adamcashta.com

NAAC Accredited ISO Certified 9001-2015,14001-2015



## Ganesh Aagamana, Sthapana & aarti:









Hon. Shri. Annasaheb Dange Ayurved Medical College & Post Graduate Research Center

A/p: Ashta, Tal.: Walwa, Dist: Sangli - 416 301

Website: www.adamcashta.com

NAAC Accredited ISO Certified 9001-2015,14001-2015



## Ganesh Aagamana, Sthapana & aarti:









## Hon. Shri. Annasaheb Dange Ayurved Medical College

& Post Graduate Research Center

A/p: Ashta, Tal.: Walwa, Dist: Sangli - 416 301

Website: www.adamcashta.com

NAAC Accredited ISO Certified 9001-2015,14001-2015



## Ganesh Aagamana, Sthapana & aarti:





BAMS
Tal. Walwa,
Dist. Sangli
41



Hon. Shri. Annasaheb Dange Ayurved Medical College & Post Graduate Research Center

A/p: Ashta, Tal.: Walwa, Dist: Sangli - 416 301

Website: www.adamcashta.com

NAAC Accredited

ISO Certified 9001-2015,14001-2015



## **Devotional Songs competition:**





BAMS
Tal. Walwa,
Dist. Sangli.
416 301



Hon. Shri. Annasaheb Dange Ayurved Medical College & Post Graduate Research Center

A/p: Ashta, Tal.: Walwa, Dist: Sangli - 416 301

Website: www.adamcashta.com

NAAC Accredited ISO Certified