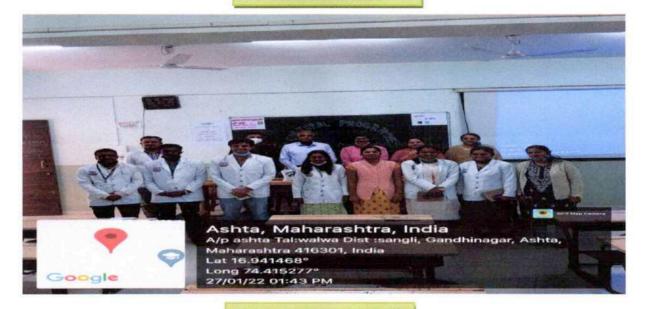

#### **EVENT / ACTIVITY REPORT**

**Title of Event / Activity:** Shri Sant Dyaneshwar Jayanti Celebration

**Venue**: - College Auditorium **Objectives of event / activity**:

- 1. The primary objective of organizing the Shri Sant Dyaneshwar Jayanti Celebration was to commemorate the birth anniversary of Sant Dyaneshwar, a revered saint-poet, and philosopher of the Bhakti movement.
- 2. Additionally, the event aimed to promote the teachings of Sant Dyaneshwar, which emphasize spiritual enlightenment, social harmony, and moral values among the college community.

**Presence of Dignitaries:** Chairman Hon. Shri. Annasaheb Dage, Director ARV Murthy, a revered figure in the institution, graced the occasion with his presence, imparting spiritual wisdom and guidance to the college community. Principal Dr. Amit Petkar also actively participated in the celebrations, reinforcing the importance of Sant Dyaneshwar's teachings in shaping moral character and fostering social harmony.

#### SHRI SANT DYANESHWAR JAYANTI CELEBRATION

PRINCIPAL
Shri Annesetab Dange Ayurved Medica:
College, Ashte, Tel, Welve, Dist, Sentri