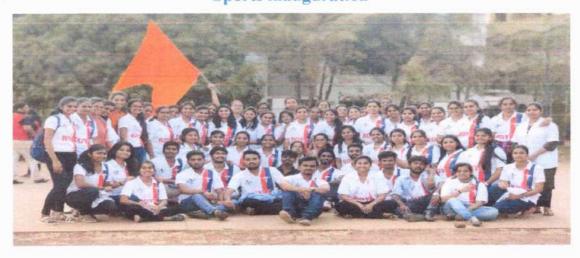

/p :Ashta, Tal. : Walwa, Dist :Sangli – 416 301 Phone : 02342-241103/241108, Fax – 02342-241110

## ✓ Sports Day –

Annual Sports day was organized on 08 January 2020, on a newly constructed ground of Hon. Shri Annasaheb Dange Shaikshainik Sankul. Dr. Vitthal Patil inaugurated the sports meet and briefed the importance of sports activity for the overall personality development of the person and appealed the students to have a good role model to follow on.

Our Principal Dr. S. N. Ojha addressed the gathering and also motivated the student to participate in the events by being present for the entire day. Maximum number of students took part in all events. Teaching and non-teaching staff extended their full support for the smooth conduction of all the events on time.



Sports inauguration







# Hon. Shri. AnnasahebDangeAyurved Medical College A/p :Ashta, Tal. : Walwa, Dist :Sangli – 416 301

Phone: 02342-241103/241108, Fax - 02342-241110

Website: www.adamcashta.com E-mail: ashta.adamc@gmail.com

## **Sports Schedule:-**

| YEAR         | ACTIVITY (SPORT /CULTURAL/ COMPETITION ) | NAME OF<br>ACTIVITY             | DATE                  |
|--------------|------------------------------------------|---------------------------------|-----------------------|
|              |                                          | ANNUAL<br>SPORTS                | DATE                  |
|              |                                          | BASKET BALL                     | 1/2/20 TO<br>2/2/20   |
| 2019- SPORTS |                                          | VOLLEY BALL