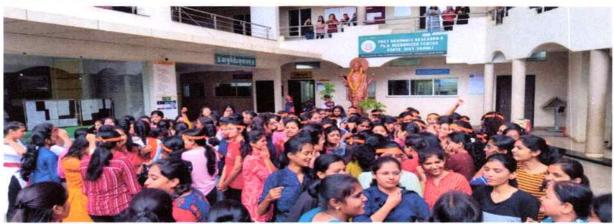

#### ACTIVITY REPORT

Title of Event / Activity: - Gurupournima 2023

Organized by the Department - GMC - CULTURAL CELL (ADAMC, Ashta)

Date:-03/07/2023

Time:- 3.00 pm- 4.00 pm

**Duration:**- 1 Hours

Venue:- Hon. Shri. Annasaheb Dange Ayurved Medical College, II BAMS Class Room

#### Description:

Guru Pournima popularly known as Vyas Pournima celebration event was organized by the 3<sup>rd</sup> year & 4<sup>th</sup> year BAMS Students for the teaching faculty members in the framework of above said objectives.

The Principal Prof. Dr. Amit S Pethkar sir guided for it.

The program started with Dhanvantari Pujan & Stavan. Mr. Lokesh Durgude & Mr. Shlok Bankar hosted the program. All the teachers of the institute were felicitated by 3<sup>rd</sup> year & 4<sup>th</sup> year BAMS students. Mr. Prathmesh Kumbhar, Mr. Jayraj Nilwarn, Mr. Manoj Kundgir expressed their thoughts regarding Gurupournima. Dr Subhash Patki, UG Coordinator & Dr A.R.V.Murthy, Director addressed the audience At the end of the event Mr. Mayur Thorat expressed vote of thanks.