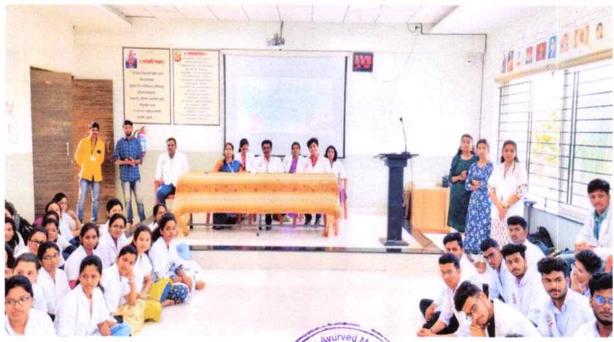

#### PRIZE DISTRIBUTION CEREMONY KSHITIJ 2023

- ➤ Prize distribution was held on Tuesday 14/03/2023 at Ashramshala Auditorium Hall.
- ➤ The Annual Report and Sports Progressions of College read by sports incharge Dr Suraj Kundle.
- Respected Chairman Hon. Dr. Shri. Annasaheb Dange, Respected Secretary Adv. Shri. ChimanBhau Dange, Well known Cardiologist Dr. Sachin Patil, Executive Director Respected Prof. R.A. Kanai, Dr. Vikas Bamane were the chief guests for this event.
- All the Dignitaries on the Dias addressed to the Students and Appreciated for their contribution.

#### AWARD DISTRIBUTION CEREMONY