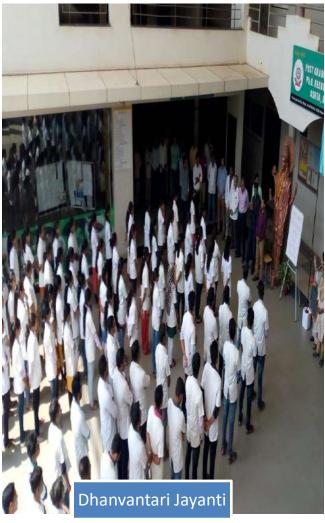

|             | Cultural Activities 1.zero swachhata 27-1-2022                                    | 146-150 |
|-------------|-----------------------------------------------------------------------------------|---------|
|             | 2. Yuva Din Celebration 12-01-2022                                                | 151-153 |
|             | 3. Ganeshotsav Celebration 14-09-2021                                             | 154-160 |
|             | 4. Teacher Day Celebration 04-09-2021                                             | 161-165 |
|             | 5. Punyashlok Ahilyadevi Holkar 31-05-2021                                        | 166-169 |
|             | Annual Sport                                                                      | 170-183 |
| 2010        | Cultural Activities 1. Dhanvantari Jayanti celebration 07-10-2019                 | 184-185 |
| 2019-<br>20 | 2. Zero Swacchata Abhiyan 04-10-2019                                              | 186-187 |
|             | 3. Teachers' Day celebration 06-09-2019                                           | 188-189 |
|             | 4. Ganesh utsav15-08-2019                                                         | 190-191 |
|             | Cultural Activities 1.Chhatrapati Shivaji Maharaj Jayanti celebration 22-02- 2019 | 192-194 |
|             | 2.Dhanvantari Jayanti celebration 06-11-2018                                      | 195-196 |
|             | 3. Zero Swacchata Abhiyan 03-10- 2018                                             | 197-199 |
| 2018-<br>19 | 4.Ganesh utsav 15-09-2018                                                         | 200-201 |
| •/          | 5. Teachers' Day celebration 06-09-2018                                           | 202-203 |
|             | 6. Chhatrapati Shivaji Maharaj Jayanti celebration 21-02- 2018                    | 204-206 |
|             | 7. Makar Sankranti celebration 16-01-2018                                         | 207-208 |