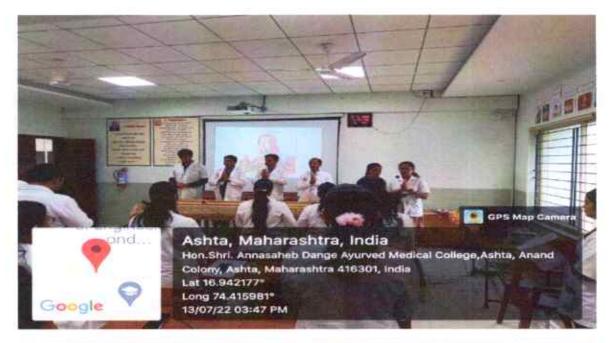

#### Description-

We had organized a Puja on Auspicious occasion of Naag-Panchami on the Date 21<sup>nd</sup> August 2023 Monday, at 11:30am to show Gratitude towards Snakes, wildlife and Environment.

We invited Hon.Director Dr.Murthy Sir, Dr.Patki sir for the event and students also joined for the same. Dr.Chavan sir gave the introductions of the event; Dr.Murthy sir elaborated the importance of Naag-Panchami Festival and explained the way for emergency examination, snake bite diagnosis and timely first aid, as well as gave his compliments to the department of Agadtantra. Dr.Gurav sir explained the behavior of different snakes, their habitat, types and importance of snake for the Environment. Dr.Kureshi sir gave vote of thanks and the event announced completed. Students as well as teachers, doctors and college staff were present for the event.

Outcome of the event- All stake holders got informed & inspired by the event.

No. of Students present- 44

No. of Faculties present- 16

Agadiantra Dept. A.D.A.M.G. Ashta BAMS
MD / MS
Tal. Walwa,
Dist. Sangil
416 301