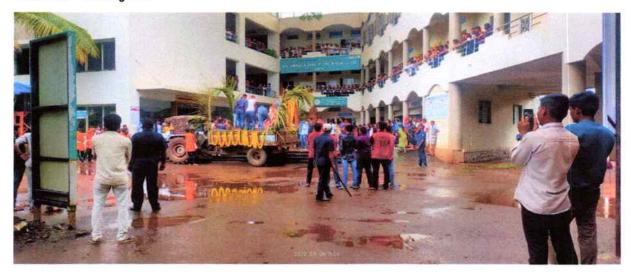

/p: Ashta, Tal.: Walwa, Dist: Sangli - 416 301

Website: www.adamcashta.com

NAAC Accredited ISO Certified 9001-2015,14001-2015



## Musical chair competition:









Hon. Shri. Annasaheb Dange Ayurved Medical College & Post Graduate Research Center

A/p: Ashta, Tal.: Walwa, Dist: Sangli - 416 301

Website: www.adamcashta.com

NAAC Accredited ISO Certified 9001-2015,14001-2015



## Mahaprasad:

Hon. Shri. Annasaheb Dange Ayurved Medical college. Ashta

# Vighnesh 2022

Invites you for the delicious



DATE-

05 September, 2022

VENUE -

**ADAMC** 





Hon. Shri. Annasaheb Dange Ayurved Medical College & Post Graduate Research Center

A/p: Ashta, Tal.: Walwa, Dist: Sangli - 416 301

Website: www.adamcashta.com

NAAC Accredited ISO Certified 9001-2015,14001-2015



## Ganesh Visarjan:







Pandge 08/09/2012 21. Sayraj K Landge Cultural Inchange AD AMC. Ashta



PRINCIPAL

Shri. Annasaheb Dange Ayurved Medica-College, Ashta, Tal, Walwa, Bist, Sangii



#### Hon. Shri. Annasaheb Dange Ayurved Medical College & Post Graduate Research Center

A/p: Ashta, Tal.: Walwa, Dist: Sangli – 416 301

Website: www.adamcashta.com

NAAC Accredited ISO Certified 9001-2015,14001-2015



NAME OF THE CELL: GMC: Cultural Cell DATE: 09/09/2022

#### **EVENT / ACTIVITY REPORT**

Title of Event / Activity: Teachers Day

Venue: - Auditorium Hall: Hon. Shri. Annasaheb Dange Ayurved Medical College, Ashta.

## Objectives of the Event / Activity:

- 1. To felicitate the Teaching Faculty.
- To maintain the impactful Teacher-Student relationship with harmony & discipline.
- To make a way to the chan