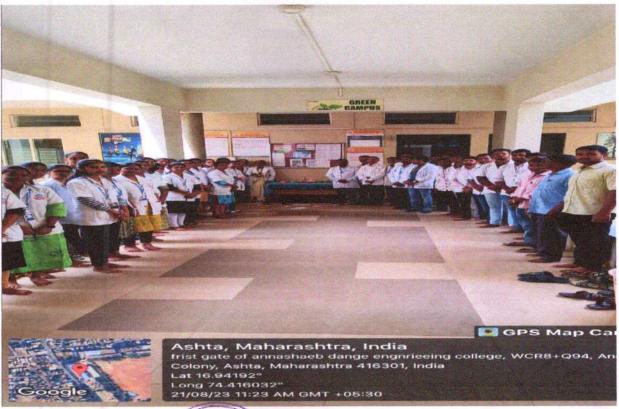

#### NAME OF DEPARTMENT- AGADTANTRA

DATE: 21<sup>nd</sup> August 2023

#### **EVENT / ACTIVITY REPORT**

Title of Event / Activity: Naag Panchami Celebration.

Venue: -Department of Agadtantra

#### Objectives of event / activity:

- 1. To show Gratitude towards Snakes, Wildlife & its components.
- 2. To create awareness about snakes and its true facts.

#### Description-

We had organized a Puja on Auspicious occasion of Naag-Panchami on the Date 21<sup>nd</sup> August 2023 Monday, at 11:30am to show Gratitude towards Snakes, wildlife and Environment.

We invited Hon.Director Dr.Murthy Sir, Dr.Patki sir for the event and students also joined for the same. Dr.Chavan sir gave the introductions of the event; Dr.Murthy sir elaborated the importance of Naag-Panchami Festival and explained the way for emergency examination, snake bite diagnosis and timely first aid, as well as gave his compliments to the department of Agadtantra. Dr.Gurav sir explained the behavior of different snakes, their habitat, types and importance of snake for the Environment. Dr.Kureshi sir gave vote of thanks and the event announced completed. Students as well as teachers, doctors and college staff were present for the event.

Outcome of the event- All stake holders got informed & inspired by the event.

No. of Students present- 44

No. of Faculties present- 16

Agadiantra Dept. A.D.A.M.G. Ashta BAMS
MD / MS
Tal. Walwa,
Dist. Sangil
416 301