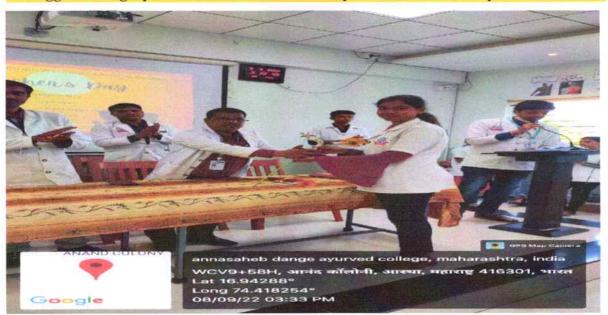

DATE: 06 September 2023

#### NAME OF DEPARTMENT-GMC

**EVENT / ACTIVITY REPORT** 

Title of Event / Activity: Shri Krishna Janmashtami Celebration

**Venue**: - College Auditorium

#### **Objectives of event / activity:**

- 1. The primary objective of organizing the Shri Krishna Janmashtami Celebration was to commemorate the birth of Lord Krishna and imbibe the values of righteousness, love, and compassion among the college community.
- 2. Additionally, the event aimed to promote cultural awareness and spiritual harmony among Students, faculty, and staff members.

#### **Event / Activity report:-**

**Pooja and Aarti:** The event commenced with a traditional pooja ceremony dedicated to Lord Krishna, followed by the recitation of bhajans and devotional songs. Aarti was performed to invoke blessings and divine grace on the college community.

**Prasad Distribution:** Prasad, consisting of sweets and fruits, was distributed among the attendees as a symbol of divine blessings and communal harmony.

**Presence of Dignitaries:** Director ARV Murthy, a revered figure in the institution, graced the occasion with his presence, imparting spiritual wisdom and guidance to the college community. Principal Dr. Amit Pethkar also actively participated in the celebrations, fostering a sense of camaraderie and spiritual unity among the attendees.

**Conclusion:** The Shri Krishna Janmashtami Celebration at Honorable Shri Annasaheb Dange Ayurved Medical College, Ashta, served as a platform for spiritual enlightenment, cultural enrichment, and communal bonding. Through a blend of traditional rituals, cultural activities, and insightful lectures, the event successfully achieved its objectives of promoting spiritual values, cultural awareness, and communal harmony among the college fraternity.