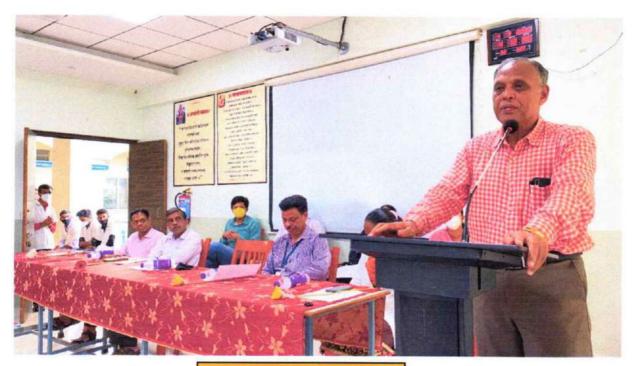

The Principal Prof. Dr. Amit S Pethkar sir guided for it.

The program started with Dhanvantari Pujan & Stavan. Mr. Lokesh Durgude & Mr. Shlok Bankar hosted the program. All the teachers of the institute were felicitated by 3<sup>rd</sup> year & 4<sup>th</sup> year BAMS students. Mr. Prathmesh Kumbhar, Mr. Jayraj Nilwarn, Mr. Manoj Kundgir expressed their thoughts regarding Gurupournima. Dr Subhash Patki, UG Coordinator & Dr A.R.V.Murthy, Director addressed the audience At the end of the event Mr. Mayur Thorat expressed vote of thanks.