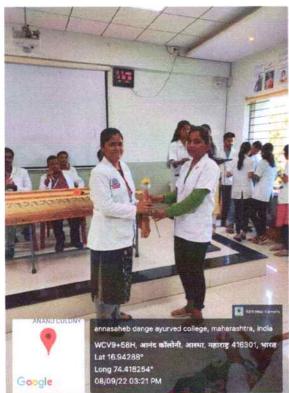

DATE: 06 September 2023

#### NAME OF DEPARTMENT-GMC

**EVENT / ACTIVITY REPORT** 

Title of Event / Activity: Shri Krishna Janmashtami Celebration

**Venue**: - College Auditorium

#### **Objectives of event / activity:**

- 1. The primary objective of organizing the Shri Krishna Janmashtami Celebration was to commemorate the birth of Lord Krishna and imbibe the values of righteousness, love, and compassion among the college community.
- 2. Additionally, the event aimed to promote cultural awareness and spiritual harmony among Students, faculty, and staff members.

#### **Event / Activity report:-**

**Pooja and Aarti:** The event commenced with a traditional pooja ceremony dedicated to Lord Krishna, followed by the recitation of bhajans and devotional songs. Aarti was performed to invoke blessings and divine grace on the college community.

**Prasad Distribution:** Prasad, consisting of sweets and fruits, was distributed among the attendees as a symbol of divine blessings and communal harmony.

**Presence of Dignitaries:** Director ARV Murthy, a revered figure in the institution, graced the occasion with his presence, imparting spiritual wisdom and guidance to the college community. Principal Dr. Amit Pethkar also actively participated in the celebrations, fostering a sense of camaraderie and spiritual unity among the attendees.

**Conclusion:** The Shri Krishna Janmashtami Celebration at Honorable Shri Annasaheb Dange Ayurved Medical College, Ashta, served as a platform for spiritual enlightenment, cultural enrichment, and communal bonding. Through a blend of traditional rituals, cultural activities, and insightful lectures, the event successfully achieved its objectives of promoting spiritual values, cultural awareness, and communal harmony among the college fraternity.