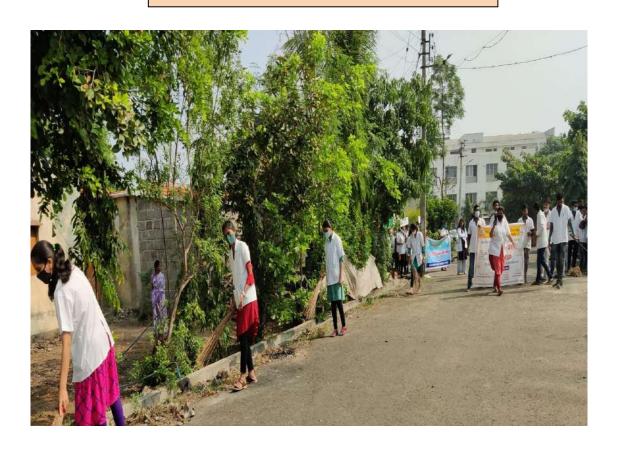

#### Description-

We had organized a Puja on Auspicious occasion of Naag-Panchami on the Date 21<sup>nd</sup> August 2023 Monday, at 11:30am to show Gratitude towards Snakes, wildlife and Environment.

We invited Hon.Director Dr.Murthy Sir, Dr.Patki sir for the event and students also joined for the same. Dr.Chavan sir gave the introductions of the event; Dr.Murthy sir elaborated the importance of Naag-Panchami Festival and explained the way for emergency examination, snake bite diagnosis and timely first aid, as well as gave his compliments to the department of Agadtantra. Dr.Gurav sir explained the behavior of different snakes, their habitat, types and importance of snake for the Environment. Dr.Kureshi sir gave vote of thanks and the event announced completed. Students as well as teachers, doctors and college staff were present for the event.

Outcome of the event- All stake holders got informed & inspired by the event.

No. of Students present- 44

No. of Faculties present- 16

Agadiantra Dept. A.D.A.M.G. Ashta BAMS
MD / MS
Tal. Walwa,
Dist. Sangil
416 301