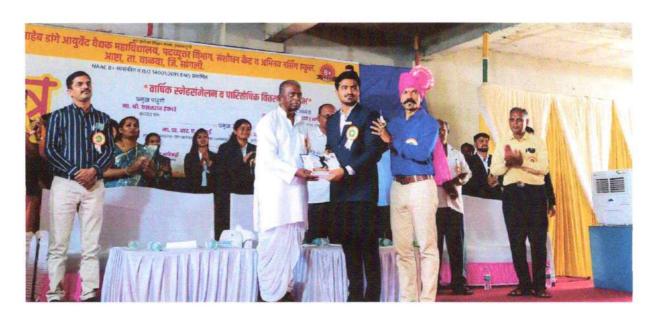

#### दैनिक सकाळ

आष्टाः अण्णासाहेब डांगे आयुर्वेद वैद्यक महा गुरुपीणिमेनिमित्त दीपप्रज्वलन करताना हॉ. ए. आर. व्ही. यूर्ती.

डांगे आयुर्वेद मध्ये गुरुपौर्णिमा उत्साहात

वाळवा। आष्ट्र येथील अण्णासाहेब होगे आगुर्वेद वैद्यक महाविद्यालयात गुरुपीणिमेचा कार्यक्रम उत्साहात झाला. महाविद्यालयातील तिद्याच्यांनी गुरुपीणिमेचा कार्यक्रम उत्साहात झाला. महाविद्यालयातील तिद्याच्यांनी उत्साहात कार्यक्रमाचे आयोजन केले होते. गुलाबपुष्य देउन गुरूविवयी कृतहाता उत्साहात कार्यक्रमाचे आयोजन केले होते. गुलाबपुष्य देखाण, सांस्कृतिक यांच्या मार्गदर्शनाव्याली 'जीएमसी'चे अध्यास हो. सुनील चढाणा, सांस्कृतिक यांच्या मार्गदर्शनाव्याली 'जीएमसी'चे अध्यास हो. सुनील चढाणा, सांस्कृतिक वांच्या मार्गदर्शनाव्याली 'जीएमसी'चे अध्यास हो. ए. आर. वही. मूर्ती, विभागप्रमुख डो. सरफराज लोडगे व 'जीएमसी'चेथालक डो. ए. आर. वही. मूर्ती, विभागप्रमुख डो. सुभाव पत्की यांनी मार्गदर्शन केले. दिव्या घाडगे, आवणी विभागप्रमुख डो. सुभाव पत्की यांनी मार्गदर्शन केले. दिव्या घाडगे, आवणी कवठेकर यांनी स्वर्धित कविता सादर केल्या. प्रथमेश कुंभार, जयराज निलवर्ण, मनोज कुंदगीर यांची भावणे झाली. केले. शिक बंकर यांनी सृत्संचालन केले. भोज बुंस्कृति यांची भावणे झाली. केले. शिक बंकर यांनी सृत्संचालन केले. अध्यापक, अध्यापक, अध्यापकतर कर्मचारी, विद्याधी विद्याधीनी व्यवस्थात होने स्वर्धन कार्याली, विद्याधीनी व्यवस्थात होने स्वर्धन विद्याधीनी व्यवस्थात होने स्वर्धन विद्याधीन कार्याली होने स्वर्धन विद्याधीन कार्याली कार्यापक होने स्वर्धन विद्याधीन कार्यापक होने स्वर्धन विद्याधीन विद्याधीनी व्यवस्थात होने स्वर्धन विद्याधीन कार्यापक होने स्वर्धन विद्याधीन विद्याधीनी व्यवस्थात होने स्वर्धन विद्याधीन होने स्वर्धन विद्याधीन विद्याधीन विद्याधीन होने स्वर्धन होने स्वर्धन विद्याधीन विद्याधीन विद्याधीन होने स्वर्धन होने स्वर्धन विद्याधीन विद्याधीन होने स्वर्धन होने स्वर्