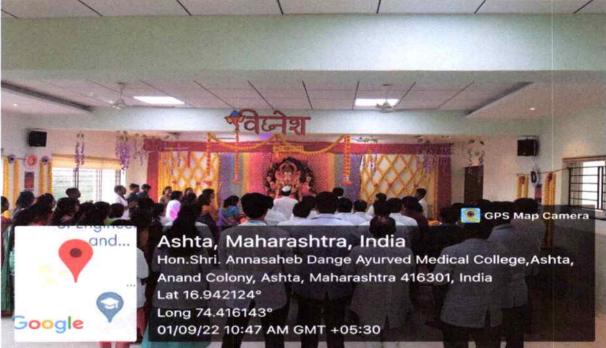

aheb Dange Ayurved Medical College

& Post Graduate Research Center

A/p: Ashta, Tal.: Walwa, Dist: Sangli - 416 301

Website: www.adamcashta.com

NAAC Accredited ISO Certified 9001-2015,14001-2015



## Ganesh Aagamana, Sthapana & aarti:







BAMS
Tal.Walwa,
Dist.Sangli



## Hon. Shri. Annasaheb Dange Ayurved Medical College & Post Graduate Research Center

A/p: Ashta, Tal.: Walwa, Dist: Sangli - 416 301

Website: www.adamcashta.com

NAAC Accredited ISO Certified 9001-2015,14001-2015



## Ganesh Aagamana, Sthapana & aarti:









Hon. Shri. Annasaheb Dange Ayurved Medical College & Post Graduate Research Center

A/p: Ashta, Tal.: Walwa, Dist: Sangli - 416 301

Website: www.adamcashta.com

NAAC Accredited ISO Certified 9001-2015,14001-2015



## Ganesh Aagamana, Sthapana & aarti:









## Hon. Shri. Annasaheb Dange Ayurved Medical College

& Post Graduate Research Center

A/p: Ashta, Tal.: Walwa, Dist: Sangli - 416 301

Website: www.adamcashta.com

NAAC Accredited ISO Certified 9001-2015,14001-2015



## Ganesh Aagamana, Sthapana & aarti:





BAMS
Tal. Walwa,
Dist. Sangli
41



Hon. Shri. Annasaheb Dange Ayurved Medical College & Post Graduate Research Center

A/p: Ashta, Tal.: Walwa, Dist: Sangli - 416 301

Website: www.adamcashta.com

NAAC Accredited

ISO Certified 9001-2015,14001-2015



## **Devotional Songs competition:**





BAMS
Tal. Walwa,
Dist. Sangli.
416 301



Hon. Shri. Annasaheb Dange Ayurved Medical College & Post Graduate Research Center

A/p: Ashta, Tal.: Walwa, Dist: Sangli - 416 301

Website: www.adamcashta.com

NAAC Accredited ISO Certified 90