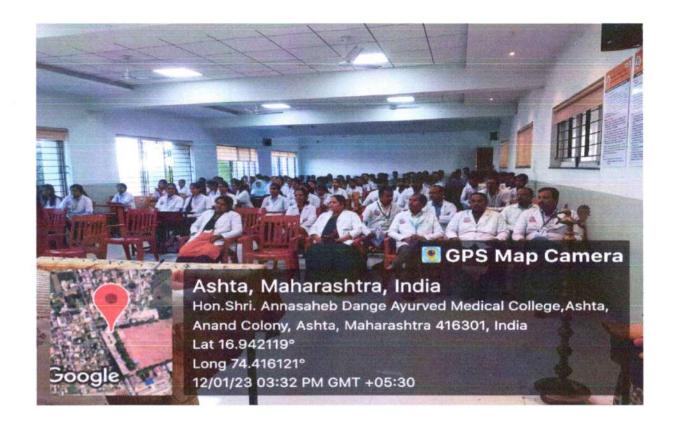

#### **Objectives of event / activity:**

- 1. The primary objective of organizing the Shri Krishna Janmashtami Celebration was to commemorate the birth of Lord Krishna and imbibe the values of righteousness, love, and compassion among the college community.
- 2. Additionally, the event aimed to promote cultural awareness and spiritual harmony among Students, faculty, and staff members.

#### **Event / Activity report:-**

**Pooja and Aarti:** The event commenced with a traditional pooja ceremony dedicated to Lord Krishna, followed by the recitation of bhajans and devotional songs. Aarti was performed to invoke blessings and divine grace on the college community.

**Prasad Distribution:** Prasad, consisting of sweets and fruits, was distributed among the attendees as a symbol of divine blessings and communal harmony.

**Presence of Dignitaries:** Director ARV Murthy, a revered figure in the institution, graced the occasion with his presence, imparting spiritual wisdom and guidance to the college community. Principal Dr. Amit Pethkar also actively participated in the celebrations, fostering a sense of camaraderie and spiritual unity among the attendees.

**Conclusion:** The Shri Krishna Janmashtami Celebration at Honorable Shri Annasaheb Dange Ayurved Medical College, Ashta, served as a platform for spiritual enlightenment, cultural enrichment, and communal bonding. Through a blend of traditional rituals, cultural activities, and insightful lectures, the event successfully achieved its objectives of promoting spiritual values, cultural awareness, and communal harmony among the college fraternity.