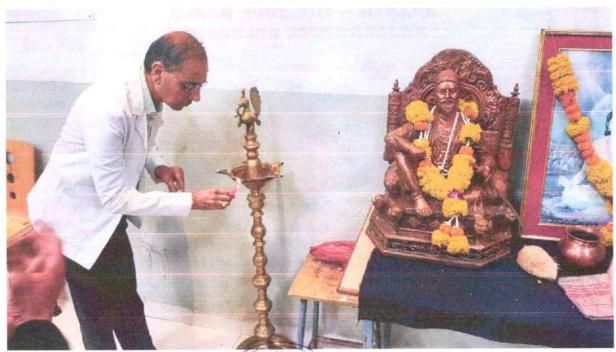

#### Description-

We had organized a Puja on Auspicious occasion of Naag-Panchami on the Date 21<sup>nd</sup> August 2023 Monday, at 11:30am to show Gratitude towards Snakes, wildlife and Environment.

We invited Hon.Director Dr.Murthy Sir, Dr.Patki sir for the event and students also joined for the same. Dr.Chavan sir gave the introductions of the event; Dr.Murthy sir elaborated the importance of Naag-Panchami Festival and explained the way for emergency examination, snake bite diagnosis and timely first aid, as well as gave his compliments to the department of Agadtantra. Dr.Gurav sir explained the behavior of different snakes, their habitat, types and importance of snake for the Environment. Dr.Kureshi sir gave vote of thanks and the event announced completed. Students as well as teachers, doctors and college staff were present for the event.

# डांगे महाविद्यालयात नागपंचमी

वाळवा, ता. २१: आष्टा येथील अण्णासाहेब डांगे आयुर्वेद वैद्यक महाविद्यालय आणि पदव्युत्तर संशोधन केंद्राच्या अगदतंत्र विभागामार्फत नागपंचमीनिमित्त नागदेवतेच्या मूर्तीचे पूजन संचालक डॉ. एआरव्ही मूर्ती व प्रभारी प्राचार्य डॉ. सुभाष पत्की यांच्या हस्ते करण्यात आले. अगदतंत्र विभागप्रमुख डॉ. विपुल गुरव यांनी प्रास्ताविक केले. कार्यक्रमात अगदतंत्र विभागाचे प्रपाठक डॉ. सुनील चव्हाण, अधिव्याख्याते डॉ. अबरार कुरेशी, डॉ. महेश इनामदार, डॉ. अलकनंदा कुलकर्णी, डॉ. राजश्री भारती, डॉ. अजितकुमार हेरवाडे, डॉ. संजय जाधव, डॉ. श्रद्धा शेळके आणि अध्यापकेतर कर्मचारी, तसेच द्वितीय व चतुर्थ वर्ष बी.ए.एम.एस. मधील विद्यार्थी-विद्यार्थिनी सहभागी झाले होते.