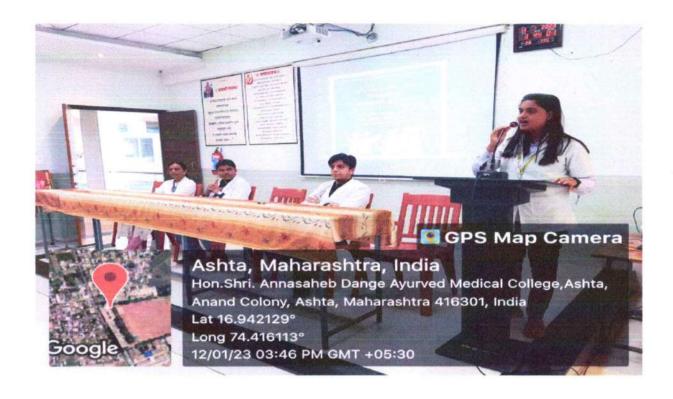

### ALL EVENTS WINNER LIST

Sant Dnyaneshwar Shikshan Sanstha's Hon, Shri, Annasaheb Dange Ayurved Medical College & Post Graduate Research Center A/n: Ashta, Tal.: Walwa, Dist: Sangli – 416 301

A/p: Ashta, Tal.: Walwa, Dist: Sangli – 416 301
Website www.adame.ac.in
NAAC Accredited

#### 11/03/2023

| Sr.<br>No. | Event Name                 | Winner                                                                                                                                       | Runner-up                                                                                                                                                        | Remarks |
|------------|----------------------------|----------------------------------------------------------------------------------------------------------------------------------------------|------------------------------------------------------------------------------------------------------------------------------------------------------------------|---------|
| 1          | Cricket                    | B- Spartans<br>G- Jaguars                                                                                                                    | B- Jaguars<br>G- Spartans                                                                                                                                        | 48      |
| 2.         | Basket-Ball                | B- Believers<br>G- PG Intern                                                                                                                 | B- Phoenix<br>G- Jaguars                                                                                                                                         | 28      |
| 3.         | Volley-Ball                | B- Believers<br>G- Believers                                                                                                                 | B- Jaguars<br>G- Spartans                                                                                                                                        | 28      |
| 4.         | Kabaddi                    | B- Spartans                                                                                                                                  | B- PG                                                                                                                                                            | 16      |
| 5.         | ' Kho-Kho                  | Kho-Kho B- Spartans B- Jaguars G- Believers                                                                                                  |                                                                                                                                                                  | 40      |
|            |                            | Athletics                                                                                                                                    |                                                                                                                                                                  |         |
|            | Running- 100m              | B-Mangesh Dive Jaguars<br>G- Mrudula Tambe Jaguars                                                                                           | B-Sharad Chavan Jaguars<br>G- Manisha Pingale<br>Believers                                                                                                       | 4       |
|            | Running 400m Relay<br>Team | B- Suraj Patil Vivek Kadam Pratik Barbade Anurag Rathod Spartans  G- Mrudula Tambe Aishwarya Gaikwad Aishwarya Wagadkar Sakshi Patil Jaguars | B-Akshay Yempale<br>Sharad Chavan<br>Mangesh Dive<br>Rohit Chopde<br>Jaguars<br>G- Gayatri Kulkarni<br>Sandhya Patil<br>Nikita Saykar<br>Rubina Mujavar Spartans | 16      |
| 6.         | Disc throw                 | B- Rohit Chopde Jaguars  G- Manisha Pingale  Believers                                                                                       | B- Shubham Khandagle PG G- Mrudula Tambe Jaguars                                                                                                                 | 4       |
|            | Shot-put                   | B- Rohit Chopde Jaguars  G- Manisha Pingale Believers                                                                                        | B- Shubham Khandagle PG<br>G- Pradnya Mali Jaguars                                                                                                               | 4       |
|            | Javelin Throw              | B- Rohit Chopde Jaguars  G- Mrudula Tambe  Jaguars                                                                                           | B- Shankar Dongare<br>Spartans<br>G- Manisha Pingale<br>Believers                                                                                                | 4       |
|            | Long jump                  | B- Vivek Suryavashi Phoenix  G- Mrudula Tambe Jaguars                                                                                        | B- Vivek Kadam Spartans<br>G- Sakshi Patil Jaguars                                                                                                               | 4       |