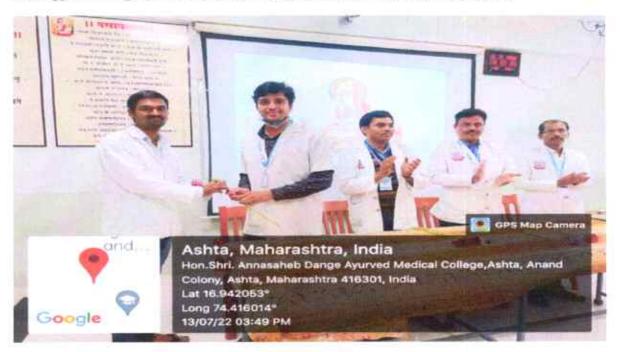

The Principal Prof. Dr. Amit S Pethkar sir guided for it.

The program started with Dhanvantari Pujan & Stavan. Mr. Lokesh Durgude & Mr. Shlok Bankar hosted the program. All the teachers of the institute were felicitated by 3<sup>rd</sup> year & 4<sup>th</sup> year BAMS students. Mr. Prathmesh Kumbhar, Mr. Jayraj Nilwarn, Mr. Manoj Kundgir expressed their thoughts regarding Gurupournima. Dr Subhash Patki, UG Coordinator & Dr A.R.V.Murthy, Director addressed the audience At the end of the event Mr. Mayur Thorat expressed vote of thanks.