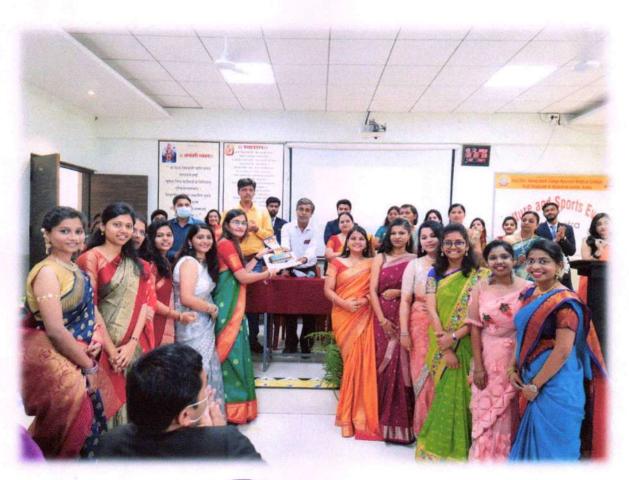

#### PRIZE DISTRIBUTION CEREMONY KSHITIJ 2023

- ➤ Prize distribution was held on Tuesday 14/03/2023 at Ashramshala Auditorium Hall.
- ➤ The Annual Report and Sports Progressions of College read by sports incharge Dr Suraj Kundle.
- Respected Chairman Hon. Dr. Shri. Annasaheb Dange, Respected Secretary Adv. Shri. ChimanBhau Dange, Well known Cardiologist Dr. Sachin Patil, Executive Director Respected Prof. R.A. Kanai, Dr. Vikas Bamane were the chief guests for this event.
- All the Dignitaries on the Dias addressed to the Students and Appreciated for their contribution.

#### AWARD DISTRIBUTION CEREMONY