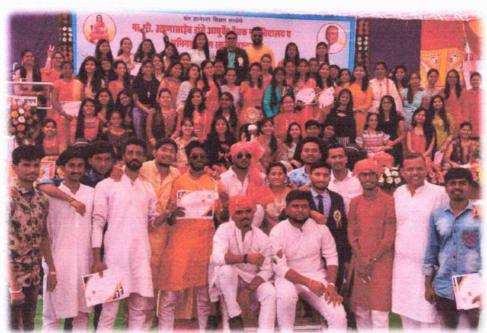

#### PRIZE DISTRIBUTION CEREMONY KSHITIJ 2023

- ➤ Prize distribution was held on Tuesday 14/03/2023 at Ashramshala Auditorium Hall.
- ➤ The Annual Report and Sports Progressions of College read by sports incharge Dr Suraj Kundle.
- Respected Chairman Hon. Dr. Shri. Annasaheb Dange, Respected Secretary Adv. Shri. ChimanBhau Dange, Well known Cardiologist Dr. Sachin Patil, Executive Director Respected Prof. R.A. Kanai, Dr. Vikas Bamane were the chief guests for this event.
- All the Dignitaries on the Dias addressed to the Students and Appreciated for their contribution.

#### AWARD DISTRIBUTION CEREMONY