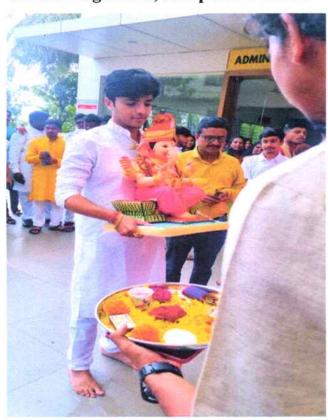

#### SHRI SANT DYANESHWAR JAYANTI CELEBRATION

PRINCIPAL
Shri Annesetab Dange Ayurved Medica:
College, Ashte, Tel, Welve, Dist, Sentri