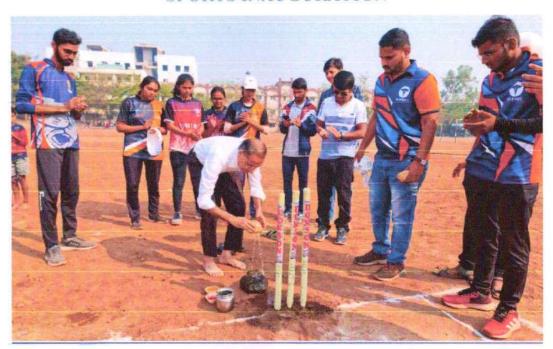

#### SPORTS INAUGURATION

#### ANNUAL GATHERING SPORTS COMPETITIONS ON 05-3-2023 TO 09-03-2022.

- The venue is arranged at well-constructed ground of our own Hon. Shri Annasaheb Dange Shaikshainik Sankul.
- > Students were participated in all types of games with sports enthusiasm, sports events were arranged by the schedule.
- > Dr. Suraj Kundle sports in charge planned the event schedule. All Events concluded under good discipline.
- > Opening ceremony of Annual gathering Sports competitions was done by our college Director Dr A.R.V. Murthy sir & Principal Dr Amit Pethkar sir in presence of all faculties, staff and students.
- > Jersey Launching event held one day Before sports competitions at in front of college office area.