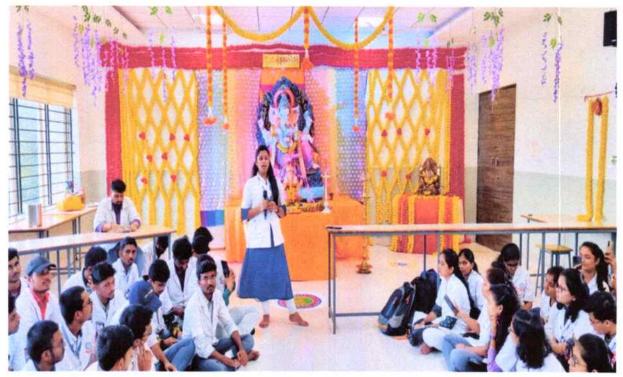

#### ACTIVITY REPORT

Title of Event / Activity: - Gurupournima 2023

Organized by the Department - GMC - CULTURAL CELL (ADAMC, Ashta)

Date:-03/07/2023

Time:- 3.00 pm- 4.00 pm

**Duration:**- 1 Hours

Venue:- Hon. Shri. Annasaheb Dange Ayurved Medical College, II BAMS Class Room

#### Description:

Guru Pournima popularly known as Vyas Pournima celebration event was organized by the 3<sup>rd</sup> year & 4<sup>th</sup> year BAMS Students for the teaching faculty members in the framework of above said objectives.

The Principal Prof. Dr. Amit S Pethkar sir guided for it.

The program started with Dhanvantari Pujan & Stavan. Mr. Lokesh Durgude & Mr. Shlok Bankar hosted the program. All the teachers of the institute were felicitated by 3<sup>rd</sup> year & 4<sup>th</sup> year BAMS students. Mr. Prathmesh Kumbhar, Mr. Jayraj Nilwarn, Mr. Manoj Kundgir expressed their thoughts regarding Gurupournima. Dr Subhash Patki, UG Coordinator & Dr A.R.V.Murthy, Director addressed the audience At the end of the event Mr. Mayur Thorat expressed vote of thanks.