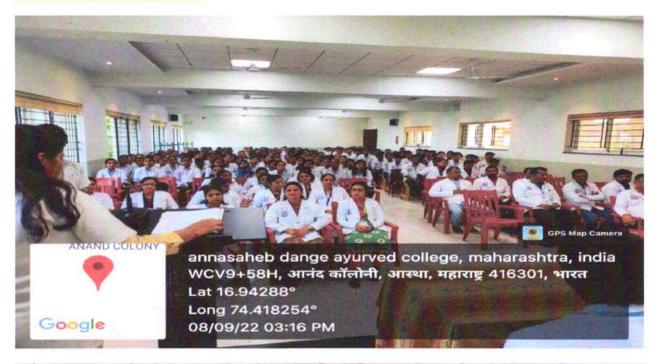

ISO Certified 9001-2015, 14001-2015

NAME OF THE DEPARTMENT: - SPORTS

YEAR: - 2022-23

#### **EVENT / ACTIVITY REPORT**

Activity:- Annual Sports Gathering - March- 2023

Venue:-Hon. Shri. Annasaheb Dange Ayurved Medical College, Ashta

### Event / Activity report:-

Following activities were held successfully in the institute in presence of students, faculty, non-teaching staff, nurses, hospital staff, consultants, Respected Director sir & Respected Principal sir. Different events organized by sports committee in "KSHITIJ" ANNUAL GATHERING SPORTS COMPETITIONS 2022-23 are as follows: