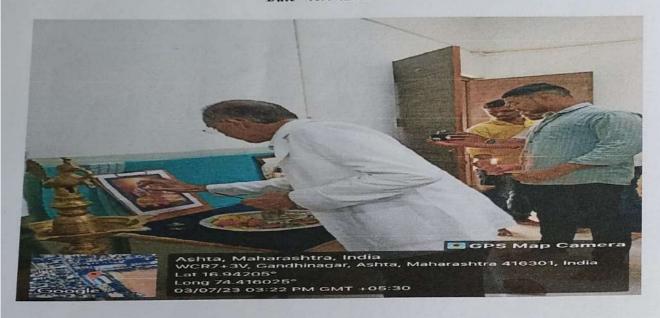

#### ACTIVITY REPORT

Title of Event / Activity: - Gurupournima 2023

Organized by the Department - GMC - CULTURAL CELL (ADAMC, Ashta)

Date:-03/07/2023

Time:- 3.00 pm- 4.00 pm

**Duration:**- 1 Hours

Venue:- Hon. Shri. Annasaheb Dange Ayurved Medical College, II BAMS Class Room

The Principal Prof. Dr. Amit S Pethkar sir guided for it.

The program started with Dhanvantari Pujan & Stavan. Mr. Lokesh Durgude & Mr. Shlok Bankar hosted the program. All the teachers of the institute were felicitated by 3<sup>rd</sup> year & 4<sup>th</sup> year BAMS students. Mr. Prathmesh Kumbhar, Mr. Jayraj Nilwarn, Mr. Manoj Kundgir expressed their thoughts regarding Gurupournima. Dr Subhash Patki, UG Coordinator & Dr A.R.V.Murthy, Director addressed the audience At the end of the event Mr. Mayur Thorat expressed vote of thanks.