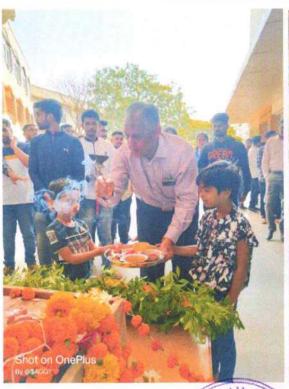

#### Description-

We had organized a Puja on Auspicious occasion of Naag-Panchami on the Date 21<sup>nd</sup> August 2023 Monday, at 11:30am to show Gratitude towards Snakes, wildlife and Environment.

We invited Hon.Director Dr.Murthy Sir, Dr.Patki sir for the event and students also joined for the same. Dr.Chavan sir gave the introductions of the event; Dr.Murthy sir elaborated the importance of Naag-Panchami Festival and explained the way for emergency examination, snake bite diagnosis and timely first aid, as well as gave his compliments to the department of Agadtantra. Dr.Gurav sir explained the behavior of different snakes, their habitat, types and importance of snake for the Environment. Dr.Kureshi sir gave vote of thanks and the event announced completed. Students as well as teachers, doctors and college staff were present for the event.

Outcome of the event- All stake holders got informed & inspired by the event.

No. of Students present- 44

No. of Faculties present- 16

Agadiantra Dept. A.D.A.M.G. Ashta BAMS
MD / MS
Tal. Walwa,
Dist. Sangil
416 301

# डांगे महाविद्यालयात नागपंचमी

वाळवा, ता. २१: आष्टा येथील अण्णासाहेब डांगे आयुर्वेद वैद्यक महाविद्यालय आणि पदव्युत्तर संशोधन केंद्राच्या अगदतंत्र विभागामार्फत नागपंचमीनिमित्त नागदेवतेच्या मूर्तीचे पूजन संचालक डॉ. एआरव्ही मूर्ती व प्रभारी प्राचार्य डॉ. सुभाष पत्की यांच्या हस्ते करण्यात आले. अगदतंत्र विभागप्रमुख डॉ. विपुल गुरव यांनी प्रास्ताविक केले. कार्यक्रमात अगदतंत्र विभागाचे प्रपाठक डॉ. सुनील चव्हाण, अधिव्याख्याते डॉ. अबरार कुरेशी, डॉ. महेश इनामदार, डॉ. अलकनंदा कुलकर्णी, डॉ. राजश्री भारती, डॉ. अजितकुमार हेरवाडे, डॉ. संजय जाधव, डॉ. श्रद्धा शेळके आणि अध्यापकेतर कर्मचारी, तसेच द्वितीय व चतुर्थ वर्ष बी.ए.एम.एस. मधील विद्यार्थी-विद्यार्थिनी सहभागी झाले होते.