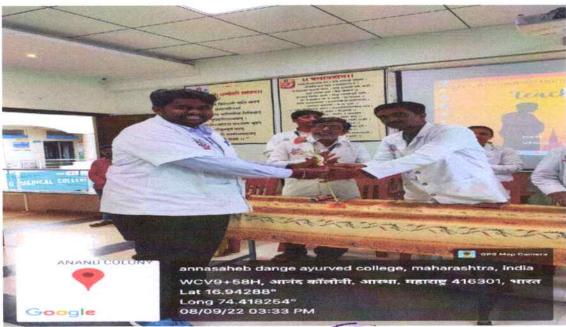

ISO Certified 9001-2015, 14001-2015

NAME OF THE DEPARTMENT: - SPORTS

YEAR: - 2022-23

#### **EVENT / ACTIVITY REPORT**

Activity:- Annual Sports Gathering - March- 2023

Venue:-Hon. Shri. Annasaheb Dange Ayurved Medical College, Ashta

### Event / Activity report:-

Following activities were held successfully in the institute in presence of students, faculty, non-teaching staff, nurses, hospital staff, consultants, Respected Director sir & Respected Principal sir. Different events organized by sports committee in "KSHITIJ" ANNUAL GATHERING SPORTS COMPETITIONS 2022-23 are as follows: