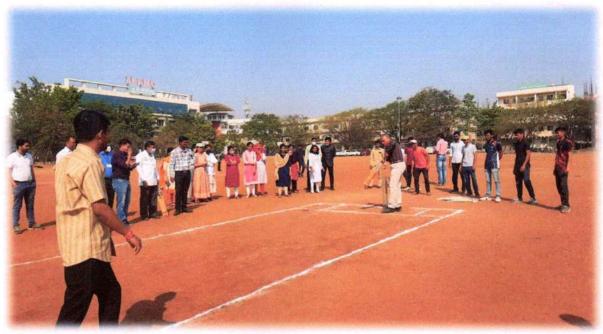

#### **EVENT / ACTIVITY REPORT**

Activity:- Annual Sports Gathering - March- 2023

Venue:-Hon. Shri. Annasaheb Dange Ayurved Medical College, Ashta

### Objectives of the event / activity: -

- 1. Annual Gathering Sports competitions was held to promote the quality of the students as well as to enhance their physical skills.
- The games such as Outdoor Athletics, Cricket, Volleyball, Basketball, Kabaddi, Kho-Kho etc & Indoor Badminton, chess, carom and table tennis are successfully carried out through this event.
- 3. Students are rewarded for their achievements in various fields.

### Event / Activity report:-

Following activities were held successfully in the institute in presence of students, faculty, non-teaching staff, nurses, hospital staff, consultants, Respected Director sir & Respected Principal sir. Different events organized by sports committee in "KSHITIJ" ANNUAL GATHERING SPORTS COMPETITIONS 2022-23 are as follows:

#### ANNUAL GATHERING SPORTS COMPETITIONS ON 05-3-2023 TO 09-03-2022.

- The venue is arranged at well-constructed ground of our own Hon. Shri Annasaheb Dange Shaikshainik Sankul.
- > Students were participated in all types of games with sports enthusiasm, sports events were arranged by the schedule.
- > Dr. Suraj Kundle sports in charge planned the event schedule. All Events concluded under good discipline.
- > Opening ceremony of Annual gathering Sports competitions was done by our college Director Dr A.R.V. Murthy sir & Principal Dr Amit Pethkar sir in presence of all faculties, staff and students.
- > Jersey Launching event held one day Before sports competitions at in front of college office area.