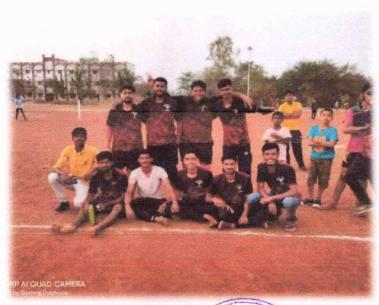

|
|----|-----------------|-----------|
| 2. | JAGUARS         | RUNNER-UP |

#### 11. CHESS:-

#### ♦ BOYS:-

| 1. | ROHIT MALI      | WINNER    |
|----|-----------------|-----------|
| 2. | PAVAN SHELKANDE | RUNNER-UP |

#### ✓ GIRLS:-

| WINNER    |
|-----------|
| RUNNER-UP |
|           |





## Hon. Shri. AnnasahebDangeAyurved Medical College

A/p :Ashta, Tal. : Walwa, Dist :Sangli – 416 301 Phone : 02342-241103/241108, Fax – 02342-241110

Website: www.adamcashta.com E-mail: ashta.adamc@gmail.com

## ♦ PHOTO GALLERY:-

SPORTS COMPLEX



PRIZE DISTRIBUTION AT INTER UNIVERSITY, KOTA Student; - Miss Anjali Mane.







# Hon. Shri. AnnasahebDangeAyurved Medical College A/p :Ashta, Tal. : Walwa, Dist :Sangli – 416 301

Phone: 02342-241103/241108, Fax - 02342-241110

❖ SPORTS EVENT:-









# Hon. Shri. AnnasahebDangeAyurved Medical College A/p :Ashta, Tal. : Walwa, Dist :Sangli – 416 301

Phone: 02342-241103/241108, Fax - 02342-241110



**\*** MATCH TOSS:







Hon. Shri. AnnasahebDangeAyurved Medical College
A/p :Ashta, Tal. : Walwa, Dist :Sangli – 416 301
Phone : 02342-241103/241108, Fax – 02342-241110

Website: www.adamcashta.com E-mail: ashta.adamc@gmail.com

❖ BATCH:- 1. JAGAURS



# 2. PHOENIX:-







# Hon. Shri. AnnasahebDangeAyurved Medical College A/p :Ashta, Tal. : Walwa, Dist :Sangli – 416 301

A/p : Ashta, Tal. : Walwa, Dist : Sangli – 416 301 Phone : 02342-241103/241108, Fax – 02342-241110

Website: www.adamcashta.com E-mail: ashta.adamc@gmail.com

# 3. ROYAL 100:-



# 4. FURIOUS ARMOURS:-







# Hon. Shri. AnnasahebDangeAyurved Medical College

# *