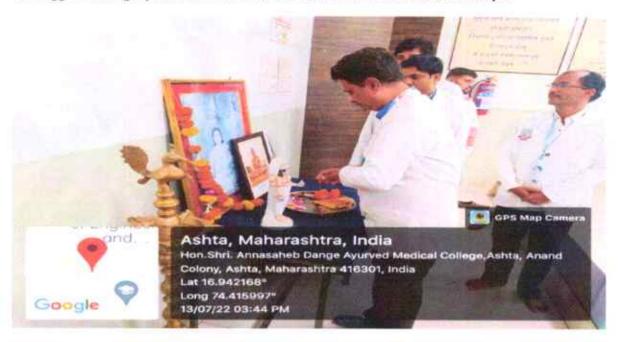

#### Description-

We had organized a Puja on Auspicious occasion of Naag-Panchami on the Date 21<sup>nd</sup> August 2023 Monday, at 11:30am to show Gratitude towards Snakes, wildlife and Environment.

We invited Hon.Director Dr.Murthy Sir, Dr.Patki sir for the event and students also joined for the same. Dr.Chavan sir gave the introductions of the event; Dr.Murthy sir elaborated the importance of Naag-Panchami Festival and explained the way for emergency examination, snake bite diagnosis and timely first aid, as well as gave his compliments to the department of Agadtantra. Dr.Gurav sir explained the behavior of different snakes, their habitat, types and importance of snake for the Environment. Dr.Kureshi sir gave vote of thanks and the event announced completed. Students as well as teachers, doctors and college staff were present for the event.

Outcome of the event- All stake holders got informed & inspired by the event.

No. of Students present- 44

No. of Faculties present- 16

Agadiantra Dept. A.D.A.M.G. Ashta BAMS
MD / MS
Tal. Walwa,
Dist. Sangil
416 301

# डांगे महाविद्यालयात नागपंचमी

वाळवा, ता. २१: आष्टा येथील अण्णासाहेब डांगे आयुर्वेद वैद्यक महाविद्यालय आणि पदव्युत्तर संशोधन केंद्राच्या अगदतंत्र विभागामार्फत नागपंचमीनिमित्त नागदेवतेच्या मूर्तीचे पूजन संचालक डॉ. एआरव्ही मूर्ती व प्रभारी प्राचार्य डॉ. सुभाष पत्की यांच्या हस्ते करण्यात आले. अगदतंत्र विभागप्रमुख डॉ. विपुल गुरव यांनी प्रास्ताविक केले. कार्यक्रमात अगदतंत्र विभागाचे प्रपाठक डॉ. सुनील चव्हाण, अधिव्याख्याते डॉ. अबरार कुरेशी, डॉ. महेश इनामदार, डॉ. अलकनंदा कुलकर्णी, डॉ. राजश्री भारती, डॉ. अजितकुमार हेरवाडे, डॉ. संजय जाधव, डॉ. श्रद्धा शेळके आणि अध्यापकेतर कर्मचारी, तसेच द्वितीय व चतुर्थ वर्ष बी.ए.एम.एस. मधील विद्यार्थी-विद्यार्थिनी सहभागी झाले होते.