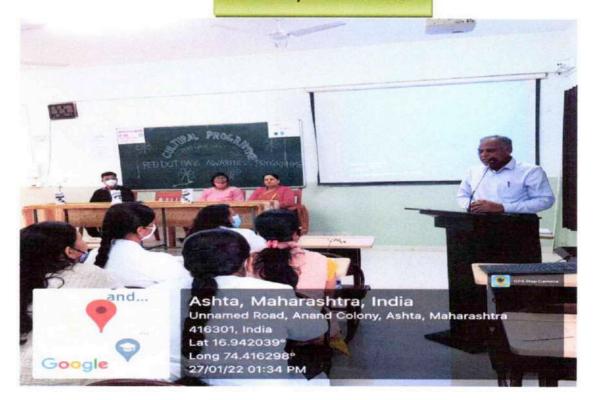

The Principal Prof. Dr. Amit S Pethkar sir guided for it.

The program started with Dhanvantari Pujan & Stavan. Mr. Lokesh Durgude & Mr. Shlok Bankar hosted the program. All the teachers of the institute were felicitated by 3<sup>rd</sup> year & 4<sup>th</sup> year BAMS students. Mr. Prathmesh Kumbhar, Mr. Jayraj Nilwarn, Mr. Manoj Kundgir expressed their thoughts regarding Gurupournima. Dr Subhash Patki, UG Coordinator & Dr A.R.V.Murthy, Director addressed the audience At the end of the event Mr. Mayur Thorat expressed vote of thanks.