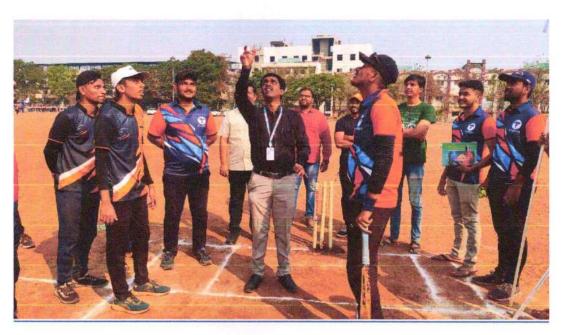

> Dr. Suraj Kundle sports in charge planned the event schedule. All Events concluded under good discipline.
- > Opening ceremony of Annual gathering Sports competitions was done by our college Director Dr A.R.V. Murthy sir & Principal Dr Amit Pethkar sir in presence of all faculties, staff and students.
- > Jersey Launching event held one day Before sports competitions at in front of college office area.

Dr. Suray Kundle Carourts incharge

Shri. Annasaneb Dange Ayurved Medica -there Ashta Ta Walwa, Dist Sangli





#### Hon. Shri. Annasaheb Dange Ayurved Medical College & Post Graduate Research Center

A/p: Ashta, Tal.: Walwa, Dist: Sangli - 416 301

Website: www.adamc.ac.in NAAC Accredited E-mail: ashta.adamc@gmail.com

ISO Certified 9001-2015, 14001-2015



#### SPORTS INAUGURATION









#### Hon. Shri. Annasaheb Dange Ayurved Medical College & Post Graduate Research Center

A/p: Ashta, Tal.: Walwa, Dist: Sangli - 416 301

Website: www.adamc.ac.in NAAC Accredited

E-mail: ashta.adamc@gmail.com

ISO Certified 9001-2015, 14001-2015



### **Sports Schedule:-**

| Date       | Events list                                                           |
|------------|-----------------------------------------------------------------------|
| 04/03/2023 | Evening 02:30 pm onwards :- Inauguration / Jersey Launching           |
| 05/03/2023 | Morning 08:30 am onwards :- Cricket - Girls / Athletics Throwing Boys |
|            | Evening 03 pm onwards:- Volleyball - Female / Basketball Boys         |
|            | 5pm to 7pm Indoor: - Chess, Carrom