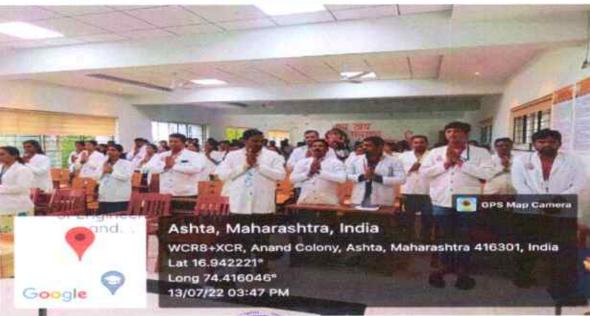

#### Description:

Guru Pournima popularly known as Vyas Pournima celebration event was organized by the 3<sup>rd</sup> year & 4<sup>th</sup> year BAMS Students for the teaching faculty members in the framework of above said objectives.

The Principal Prof. Dr. Amit S Pethkar sir guided for it.

The program started with Dhanvantari Pujan & Stavan. Mr. Lokesh Durgude & Mr. Shlok Bankar hosted the program. All the teachers of the institute were felicitated by 3<sup>rd</sup> year & 4<sup>th</sup> year BAMS students. Mr. Prathmesh Kumbhar, Mr. Jayraj Nilwarn, Mr. Manoj Kundgir expressed their thoughts regarding Gurupournima. Dr Subhash Patki, UG Coordinator & Dr A.R.V.Murthy, Director addressed the audience At the end of the event Mr. Mayur Thorat expressed vote of thanks.