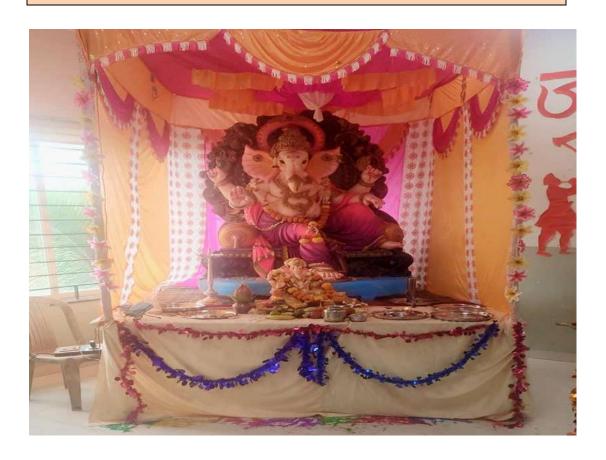

celebrations by using clay idols and minimizing environmental impact. This eco-conscious approach was well-received and aligns with the college's commitment to sustainability.

## **Outcome of the event:**

The Ganesh Utsav celebration at Hon. Shri Annasaheb Dange Ayurved College was a resounding success, uniting the entire college community in a spirit of devotion, culture, and togetherness. The event not only honored a revered deity but also served as a platform for students to showcase their talents and creativity





# Hon. Shri. AnnasahebDangeAyurved Medical College & Post Graduate Research Center

A/p: Ashta, Tal.: Walwa, Dist: Sangli – 416 301

Website: www.adamc.ac.in
NAAC Accredited

E-mail:ashta.adamc@gmail.com
ISO Certified 9001-2015, 14000-2015

## GANESH UTSAV CELEBRATION.





PRINCIPAL
Shri Annasaheb Dange Ayurved Medical
College, Ashta, Tal.Walwa, Dist.Sempli.



# Hon. Shri. AnnasahebDangeAyurved Medical College & Post Graduate Research Center

A/p: Ashta, Tal.: Walwa, Dist: Sangli – 416 301

Website: www.adamc.ac.in
NAAC Accredited

E-mail:ashta.adamc@gmail.com
ISO Certified 9001-2015, 14000-2015

DATE: 06 September 2018

## **EVENT / ACTIVITY REPORT**

**Title of Event / Activity**: Teachers' Day celebration.

**Venue**: -Hon. Shri. AnnasahebDangeAyurvedMedical College Ashta.

# **Objectives of event / activity:**

- 1. To express gratitude and respect to the college's teaching staff.
- 2. To foster a sense of camaraderie among the faculty, staff, and students.
- 3. To provide a platform for Dr. S.N. Oza, the honorable principal, to address the college