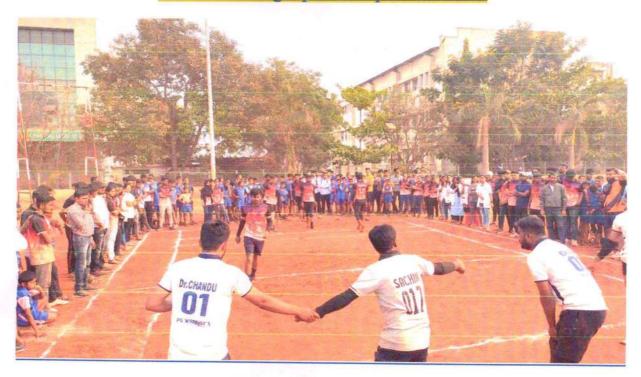

#### SPORTS INAUGURATION

#### ANNUAL GATHERING SPORTS COMPETITIONS ON 05-3-2023 TO 09-03-2022.

- The venue is arranged at well-constructed ground of our own Hon. Shri Annasaheb Dange Shaikshainik Sankul.
- > Students were participated in all types of games with sports enthusiasm, sports events were arranged by the schedule.
- > Dr. Suraj Kundle sports in charge planned the event schedule. All Events concluded under good discipline.
- > Opening ceremony of Annual gathering Sports competitions was done by our college Director Dr A.R.V. Murthy sir & Principal Dr Amit Pethkar sir in presence of all faculties, staff and students.
- > Jersey Launching event held one day Before sports competitions at in front of college office area.