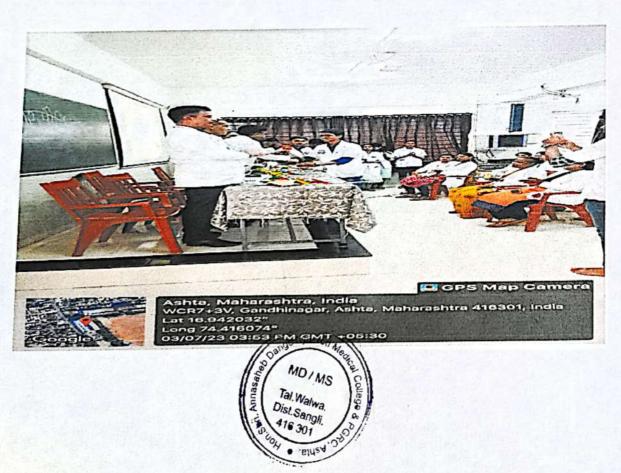

#### ACTIVITY REPORT

Title of Event / Activity: - Gurupournima 2023

Organized by the Department - GMC - CULTURAL CELL (ADAMC, Ashta)

Date:-03/07/2023

Time:- 3.00 pm- 4.00 pm

**Duration:**- 1 Hours

Venue:- Hon. Shri. Annasaheb Dange Ayurved Medical College, II BAMS Class Room

The Principal Prof. Dr. Amit S Pethkar sir guided for it.

The program started with Dhanvantari Pujan & Stavan. Mr. Lokesh Durgude & Mr. Shlok Bankar hosted the program. All the teachers of the institute were felicitated by 3<sup>rd</sup> year & 4<sup>th</sup> year BAMS students. Mr. Prathmesh Kumbhar, Mr. Jayraj Nilwarn, Mr. Manoj Kundgir expressed their thoughts regarding Gurupournima. Dr Subhash Patki, UG Coordinator & Dr A.R.V.Murthy, Director addressed the audience At the end of the event Mr. Mayur Thorat expressed vote of thanks.