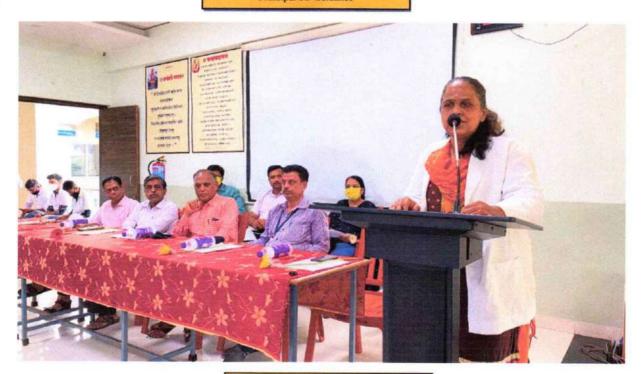

The Principal Prof. Dr. Amit S Pethkar sir guided for it.

The program started with Dhanvantari Pujan & Stavan. Mr. Lokesh Durgude & Mr. Shlok Bankar hosted the program. All the teachers of the institute were felicitated by 3<sup>rd</sup> year & 4<sup>th</sup> year BAMS students. Mr. Prathmesh Kumbhar, Mr. Jayraj Nilwarn, Mr. Manoj Kundgir expressed their thoughts regarding Gurupournima. Dr Subhash Patki, UG Coordinator & Dr A.R.V.Murthy, Director addressed the audience At the end of the event Mr. Mayur Thorat expressed vote of thanks.