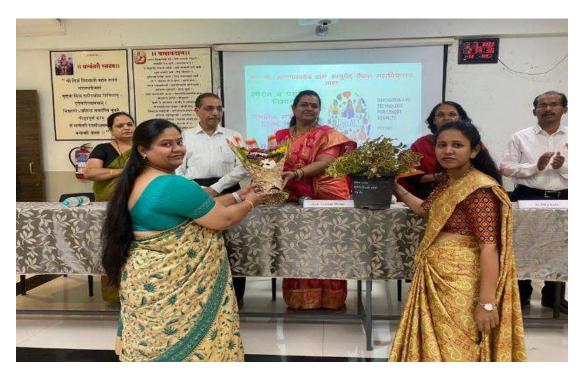

The Principal Prof. Dr. Amit S Pethkar sir guided for it.

The program started with Dhanvantari Pujan & Stavan. Mr. Lokesh Durgude & Mr. Shlok Bankar hosted the program. All the teachers of the institute were felicitated by 3<sup>rd</sup> year & 4<sup>th</sup> year BAMS students. Mr. Prathmesh Kumbhar, Mr. Jayraj Nilwarn, Mr. Manoj Kundgir expressed their thoughts regarding Gurupournima. Dr Subhash Patki, UG Coordinator & Dr A.R.V.Murthy, Director addressed the audience At the end of the event Mr. Mayur Thorat expressed vote of thanks.

#### Outcome:-

- 1) Sense of Gratitude and Reverence towards teachers is created.
- Deeper Understanding of Spiritual Concepts and their application in Daily Life.

- 3) This event brings together students from diverse backgrounds and foster a sense of community and unity.
- 4) Attendees gained insights and inspiration to work on their own development and transformation.