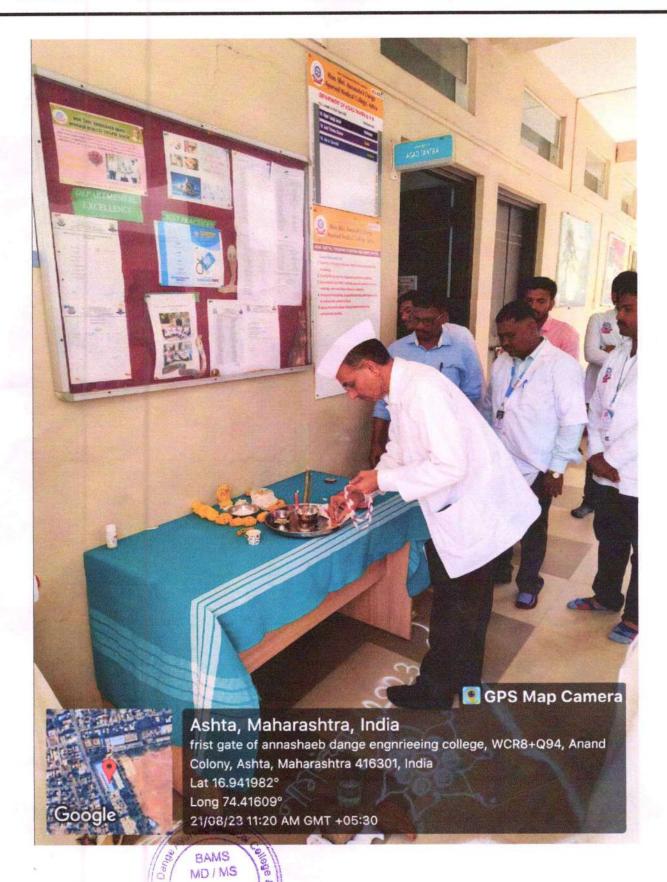

#### **EVENT / ACTIVITY REPORT**

Title of Event / Activity: Naag Panchami Celebration.

Venue: -Department of Agadtantra

#### Description-

We had organized a Puja on Auspicious occasion of Naag-Panchami on the Date 21<sup>nd</sup> August 2023 Monday, at 11:30am to show Gratitude towards Snakes, wildlife and Environment.

We invited Hon.Director Dr.Murthy Sir, Dr.Patki sir for the event and students also joined for the same. Dr.Chavan sir gave the introductions of the event; Dr.Murthy sir elaborated the importance of Naag-Panchami Festival and explained the way for emergency examination, snake bite diagnosis and timely first aid, as well as gave his compliments to the department of Agadtantra. Dr.Gurav sir explained the behavior of different snakes, their habitat, types and importance of snake for the Environment. Dr.Kureshi sir gave vote of thanks and the event announced completed. Students as well as teachers, doctors and college staff were present for the event.

Outcome of the event- All stake holders got informed & inspired by the event.

No. of Students present- 44

No. of Faculties present- 16

Agadiantra Dept. A.D.A.M.G. Ashta BAMS
MD / MS
Tal. Walwa,
Dist. Sangil
416 301