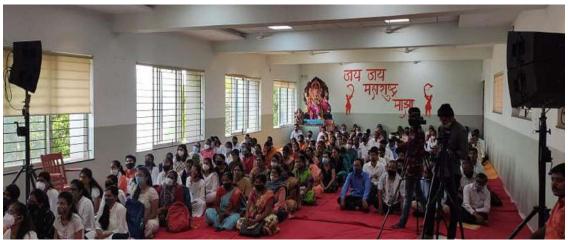

#### **EVENT / ACTIVITY REPORT**

**Title of Event / Activity:** Shri Sant Dyaneshwar Jayanti Celebration

**Venue**: - College Auditorium **Objectives of event / activity**:

- 1. The primary objective of organizing the Shri Sant Dyaneshwar Jayanti Celebration was to commemorate the birth anniversary of Sant Dyaneshwar, a revered saint-poet, and philosopher of the Bhakti movement.
- 2. Additionally, the event aimed to promote the teachings of Sant Dyaneshwar, which emphasize spiritual enlightenment, social harmony, and moral values among the college community.

**Presence of Dignitaries:** Chairman Hon. Shri. Annasaheb Dage, Director ARV Murthy, a revered figure in the institution, graced the occasion with his presence, imparting spiritual wisdom and guidance to the college community. Principal Dr. Amit Petkar also actively participated in the celebrations, reinforcing the importance of Sant Dyaneshwar's teachings in shaping moral character and fostering social harmony.

Conclusion: The Shri Sant Dyaneshwar Jayanti Celebration at Hon. Shri Annasaheb Dange Ayurved Medical College, Ashta, was a spiritually enriching and culturally significant event that celebrated the life and teachings of the revered saint-poet. Through a combination of prayer, discourse, cultural presentations, and community service activities, the event successfully achieved its objectives of promoting spiritual enlightenment, moral values, and social harmony among the college fraternity, inspiring students to embody the timeless wisdom of Sant Dyaneshwar in their lives.

#### SHRI SANT DYANESHWAR JAYANTI CELEBRATION

PRINCIPAL
Shri Annesetab Dange Ayurved Medica:
College, Ashte, Tel, Welve, Dist, Sentri