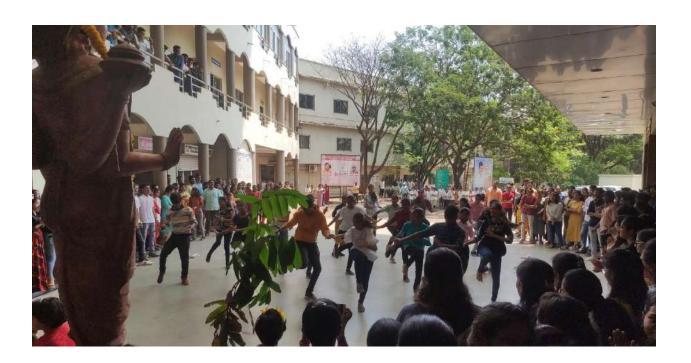

#### Description:

Guru Pournima popularly known as Vyas Pournima celebration event was organized by the 3<sup>rd</sup> year & 4<sup>th</sup> year BAMS Students for the teaching faculty members in the framework of above said objectives.

The Principal Prof. Dr. Amit S Pethkar sir guided for it.

The program started with Dhanvantari Pujan & Stavan. Mr. Lokesh Durgude & Mr. Shlok Bankar hosted the program. All the teachers of the institute were felicitated by 3<sup>rd</sup> year & 4<sup>th</sup> year BAMS students. Mr. Prathmesh Kumbhar, Mr. Jayraj Nilwarn, Mr. Manoj Kundgir expressed their thoughts regarding Gurupournima. Dr Subhash Patki, UG Coordinator & Dr A.R.V.Murthy, Director addressed the audience At the end of the event Mr. Mayur Thorat expressed vote of thanks.