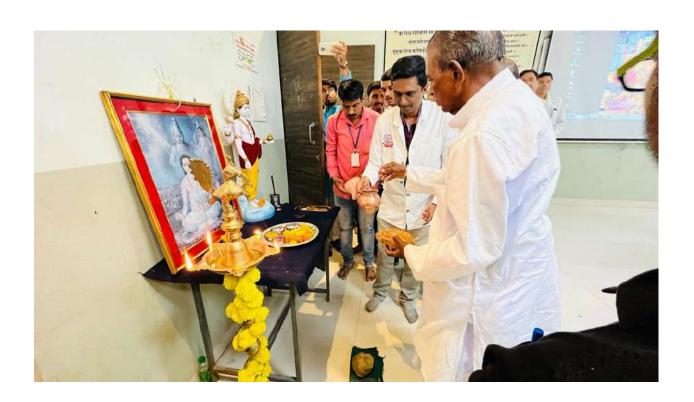

#### ACTIVITY REPORT

Title of Event / Activity: - Gurupournima 2023

Organized by the Department - GMC - CULTURAL CELL (ADAMC, Ashta)

Date:-03/07/2023

Time:- 3.00 pm- 4.00 pm

**Duration:**- 1 Hours

Venue:- Hon. Shri. Annasaheb Dange Ayurved Medical College, II BAMS Class Room

#### Description:

Guru Pournima popularly known as Vyas Pournima celebration event was organized by the 3<sup>rd</sup> year & 4<sup>th</sup> year BAMS Students for the teaching faculty members in the framework of above said objectives.

The Principal Prof. Dr. Amit S Pethkar sir guided for it.

The program started with Dhanvantari Pujan & Stavan. Mr. Lokesh Durgude & Mr. Shlok Bankar hosted the program. All the teachers of the institute were felicitated by 3<sup>rd</sup> year & 4<sup>th</sup> year BAMS students. Mr. Prathmesh Kumbhar, Mr. Jayraj Nilwarn, Mr. Manoj Kundgir expressed their thoughts regarding Gurupournima. Dr Subhash Patki, UG Coordinator & Dr A.R.V.Murthy, Director addressed the audience At the end of the event Mr. Mayur Thorat expressed vote of thanks.