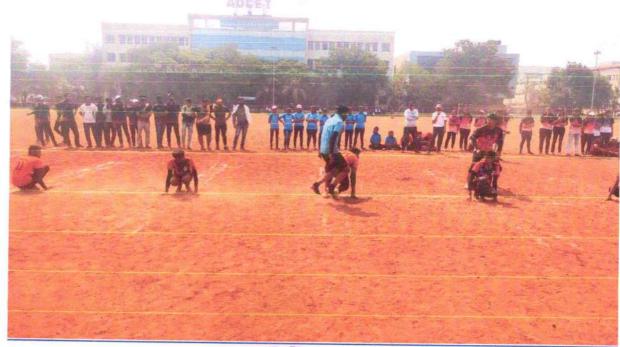

#### **EVENT / ACTIVITY REPORT**

Activity:- Annual Sports Gathering - March- 2023

Venue:-Hon. Shri. Annasaheb Dange Ayurved Medical College, Ashta

### Objectives of the event / activity: -

- 1. Annual Gathering Sports competitions was held to promote the quality of the students as well as to enhance their physical skills.
- The games such as Outdoor Athletics, Cricket, Volleyball, Basketball, Kabaddi, Kho-Kho etc & Indoor Badminton, chess, carom and table tennis are successfully carried out through this event.
- 3. Students are rewarded for their achievements in various fields.

### Event / Activity report:-

Following activities were held successfully in the institute in presence of students, faculty, non-teaching staff, nurses, hospital staff, consultants, Respected Director sir & Respected Principal sir. Different events organized by sports committee in "KSHITIJ" ANNUAL GATHERING SPORTS COMPETITIONS 2022-23 are as follows:

#### ANNUAL GATHERING SPORTS COMPETITIONS ON 05-3-2023 TO 09-03-2022.

- The venue is arranged at well-constructed ground of our own Hon. Shri Annasaheb Dange Shaikshainik Sankul.
- > Students were participated in all types of games with sports enthusiasm, sports events were arranged by the schedule.
- > Dr. Suraj Kundle sports in charge planned the event schedule. All Events concluded under good discipline.
- > Opening ceremony of Annual gathering Sports competitions was done by our college Director Dr A.R.V. Murthy sir & Principal Dr Amit Pethkar sir in presence of all faculties, staff and students.
- > Jersey Launching event held one day Before sports competitions at in front of college office area.