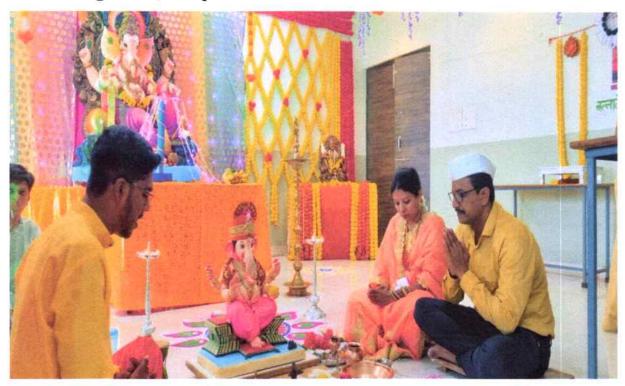

#### SHRI SANT DYANESHWAR JAYANTI CELEBRATION

PRINCIPAL
Shri Annesetab Dange Ayurved Medica:
College, Ashte, Tel, Welve, Dist, Sentri