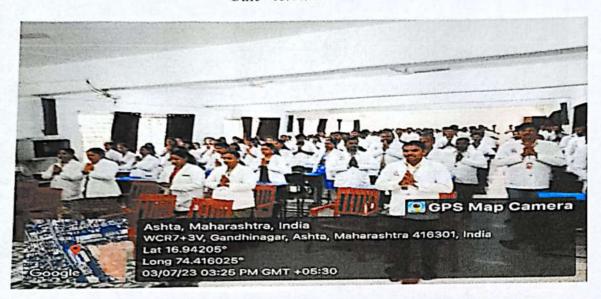

#### ACTIVITY REPORT

Title of Event / Activity: - Gurupournima 2023

Organized by the Department - GMC - CULTURAL CELL (ADAMC, Ashta)

Date:-03/07/2023

Time:- 3.00 pm- 4.00 pm

**Duration:**- 1 Hours

Venue:- Hon. Shri. Annasaheb Dange Ayurved Medical College, II BAMS Class Room

#### Description:

Guru Pournima popularly known as Vyas Pournima celebration event was organized by the 3<sup>rd</sup> year & 4<sup>th</sup> year BAMS Students for the teaching faculty members in the framework of above said objectives.

The Principal Prof. Dr. Amit S Pethkar sir guided for it.

The program started with Dhanvantari Pujan & Stavan. Mr. Lokesh Durgude & Mr. Shlok Bankar hosted the program. All the teachers of the institute were felicitated by 3<sup>rd</sup> year & 4<sup>th</sup> year BAMS students. Mr. Prathmesh Kumbhar, Mr. Jayraj Nilwarn, Mr. Manoj Kundgir expressed their thoughts regarding Gurupournima. Dr Subhash Patki, UG Coordinator & Dr A.R.V.Murthy, Director addressed the audience At the end of the event Mr. Mayur Thorat expressed vote of thanks.