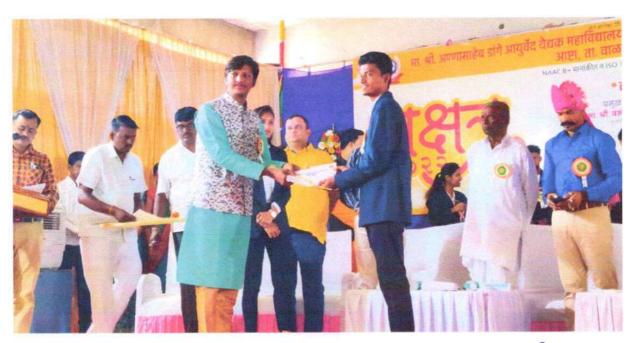

#### PRIZE DISTRIBUTION CEREMONY KSHITIJ 2023

- ➤ Prize distribution was held on Tuesday 14/03/2023 at Ashramshala Auditorium Hall.
- ➤ The Annual Report and Sports Progressions of College read by sports incharge Dr Suraj Kundle.
- Respected Chairman Hon. Dr. Shri. Annasaheb Dange, Respected Secretary Adv. Shri. ChimanBhau Dange, Well known Cardiologist Dr. Sachin Patil, Executive Director Respected Prof. R.A. Kanai, Dr. Vikas Bamane were the chief guests for this event.
- All the Dignitaries on the Dias addressed to the Students and Appreciated for their contribution.