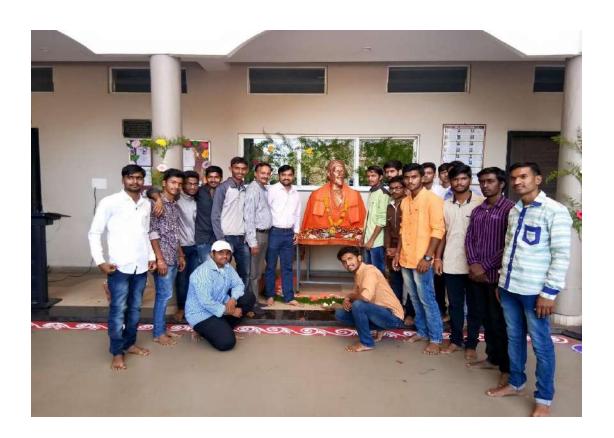

#### Description-

We had organized a Puja on Auspicious occasion of Naag-Panchami on the Date 21<sup>nd</sup> August 2023 Monday, at 11:30am to show Gratitude towards Snakes, wildlife and Environment.

We invited Hon.Director Dr.Murthy Sir, Dr.Patki sir for the event and students also joined for the same. Dr.Chavan sir gave the introductions of the event; Dr.Murthy sir elaborated the importance of Naag-Panchami Festival and explained the way for emergency examination, snake bite diagnosis and timely first aid, as well as gave his compliments to the department of Agadtantra. Dr.Gurav sir explained the behavior of different snakes, their habitat, types and importance of snake for the Environment. Dr.Kureshi sir gave vote of thanks and the event announced completed. Students as well as teachers, doctors and college staff were present for the event.

Outcome of the event- All stake holders got informed & inspired by the event.

No. of Students present- 44

No. of Faculties present- 16

Agadiantra Dept. A.D.A.M.G. Ashta BAMS
MD / MS
Tal. Walwa,
Dist. Sangil
416 301

# डांगे महाविद्यालयात नागपंचमी

वाळवा, ता. २१: आष्टा येथील अण्णासाहेब डांगे आयुर्वेद वैद्यक महाविद्यालय आणि पदव्युत्तर संशोधन केंद्राच्या अगदतंत्र विभागामार्फत नागपंचमीनिमित्त नागदेवतेच्या मूर्तीचे पूजन संचालक डॉ. एआरव्ही मूर्ती व प्रभारी प्राचार्य डॉ. सुभाष पत्की यांच्या हस्ते करण्यात आले. अगदतंत्र विभागप्रमुख डॉ. विपुल गुरव यांनी प्रास्ताविक केले. कार्यक्रमात अगदतंत्र विभागाचे प्रपाठक डॉ. सुनील चव्हाण, अधिव्याख्याते डॉ. अबरार कुरेशी, डॉ. महेश इनामदार, डॉ. अलकनंदा कुलकर्णी, डॉ. राजश्री भारती, डॉ. अजितकुमार हेरवाडे, डॉ. संजय जाधव, डॉ. श्रद्धा शेळके आणि अध्यापकेतर कर्मचारी, तसेच द्वितीय व चतुर्थ वर्ष बी.ए.एम.एस. मधील विद्यार्थी-विद्यार्थिनी सहभागी झाले होते.