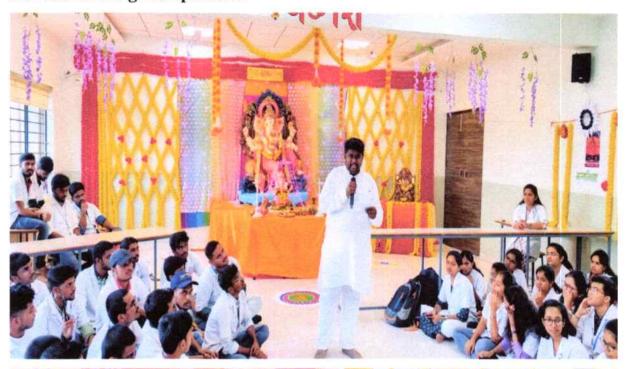

#### NAME OF DEPARTMENT-GMC

DATE: 04 October 2023

#### **EVENT / ACTIVITY REPORT**

**Title of Event / Activity:** Shri Sant Dyaneshwar Jayanti Celebration

**Venue**: - College Auditorium **Objectives of event / activity**:

- 1. The primary objective of organizing the Shri Sant Dyaneshwar Jayanti Celebration was to commemorate the birth anniversary of Sant Dyaneshwar, a revered saint-poet, and philosopher of the Bhakti movement.
- 2. Additionally, the event aimed to promote the teachings of Sant Dyaneshwar, which emphasize spiritual enlightenment, social harmony, and moral values among the college community.

#### **Event / Activity report:-**

**Prayer and Bhajan Recitation:** The event commenced with a prayer session dedicated to Sant Dyaneshwar, followed by the recitation of bhajans and abhangs (devotional songs) composed by the saint-poet. Students, faculty, and staff participated in the soulful rendition of these devotional songs, invoking the spiritual essence of Sant Dyaneshwar's teachings.

**Presence of Dignitaries:** Chairman Hon. Shri. Annasaheb Dage, Director ARV Murthy, a revered figure in the institution, graced the occasion with his presence, imparting spiritual wisdom and guidance to the college community. Principal Dr. Amit Petkar also actively participated in the celebrations, reinforcing the importance of Sant Dyaneshwar's teachings in shaping moral character and fostering social harmony.