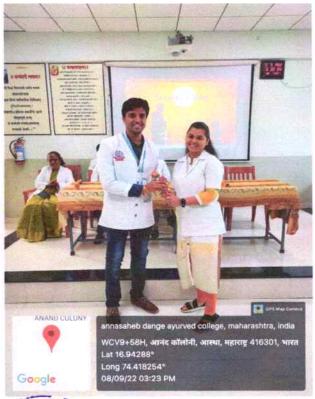

DATE: 06 September 2023

#### NAME OF DEPARTMENT-GMC

**EVENT / ACTIVITY REPORT** 

Title of Event / Activity: Shri Krishna Janmashtami Celebration

**Venue**: - College Auditorium

#### **Objectives of event / activity:**

- 1. The primary objective of organizing the Shri Krishna Janmashtami Celebration was to commemorate the birth of Lord Krishna and imbibe the values of righteousness, love, and compassion among the college community.
- 2. Additionally, the event aimed to promote cultural awareness and spiritual harmony among Students, faculty, and staff members.

#### **Event / Activity report:-**

**Pooja and Aarti:** The event commenced with a traditional pooja ceremony dedicated to Lord Krishna, followed by the recitation of bhajans and devotional songs. Aarti was performed to invoke blessings and divine grace on the college community.

**Prasad Distribution:** Prasad, consisting of sweets and fruits, was distributed among the attendees as a symbol of divine blessings and communal harmony.

**Presence of Dignitaries:** Director ARV Murthy, a revered figure in the institution, graced the occasion with his presence, imparting spiritual wisdom and guidance to the college community. Principal Dr. Amit Pethkar also actively participated in the celebrations, fostering a sense of camaraderie and spiritual unity among the attendees.

**Conclusion:** The Shri Krishna Janmashtami Celebration at Honorable Shri Annasaheb Dange Ayurved Medical College, Ashta, served as a platform for spiritual enlightenment, cultural enrichment, and communal bonding. Through a blend of traditional rituals, cultural activities, and insightful lectures, the event successfully achieved its objectives of promoting spiritual values, cultural awareness, and communal harmony among the college fraternity.