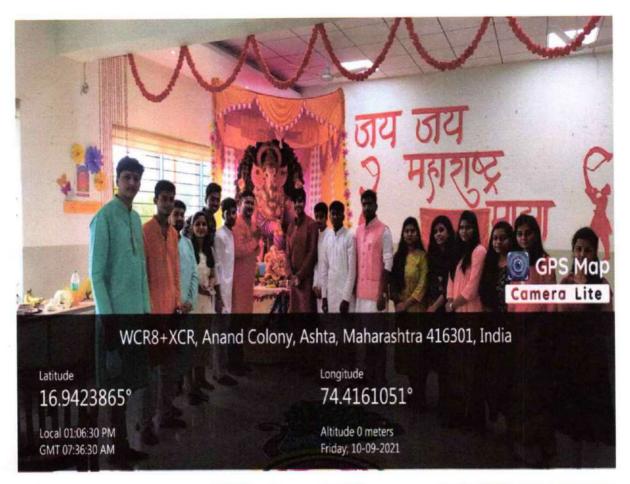

#### NAME OF DEPARTMENT-GMC

DATE: 04 October 2023

#### **EVENT / ACTIVITY REPORT**

**Title of Event / Activity:** Shri Sant Dyaneshwar Jayanti Celebration

**Venue**: - College Auditorium **Objectives of event / activity**:

- 1. The primary objective of organizing the Shri Sant Dyaneshwar Jayanti Celebration was to commemorate the birth anniversary of Sant Dyaneshwar, a revered saint-poet, and philosopher of the Bhakti movement.
- 2. Additionally, the event aimed to promote the teachings of Sant Dyaneshwar, which emphasize spiritual enlightenment, social harmony, and moral values among the college community.

#### **Event / Activity report:-**

**Prayer and Bhajan Recitation:** The event commenced with a prayer session dedicated to Sant Dyaneshwar, followed by the recitation of bhajans and abhangs (devotional songs) composed by the saint-poet. Students, faculty, and staff participated in the soulful rendition of these devotional songs, invoking the spiritual essence of Sant Dyaneshwar's teachings.

**Reading from Dyaneshwari:** Excerpts from the Dyaneshwari, a commentary on the Bhagavad Gita written by Sant Dyaneshwar, were recited and discussed to elucidate the saint's profound philosophical insights and teachings on the path of righteousness, self-realization, and devotion. **Community Service Activities:** In alignment with the teachings of Sant Dyaneshwar, community service activities such as distribution of food packets to the underprivileged, tree plantation drives, or health awareness campaigns may have been organized to demonstrate compassion and social responsibility.

**Presence of Dignitaries:** Chairman Hon. Shri. Annasaheb Dage, Director ARV Murthy, a revered figure in the institution, graced the occasion with his presence, imparting spiritual wisdom and guidance to the college community. Principal Dr. Amit Petkar also actively participated in the celebrations, reinforcing the importance of Sant Dyaneshwar's teachings in shaping moral character and fostering social harmony.

Conclusion: The Shri Sant Dyaneshwar Jayanti Celebration at Hon. Shri Annasaheb Dange Ayurved Medical College, Ashta, was a spiritually enriching and culturally significant event that celebrated the life and teachings of the revered saint-poet. Through a combination of prayer, discourse, cultural presentations, and community service activities, the event successfully achieved its objectives of promoting spiritual enlightenment, moral values, and social harmony among the college fraternity, inspiring students to embody the timeless wisdom of Sant Dyaneshwar in their lives.

#### SHRI SANT DYANESHWAR JAYANTI CELEBRATION

PRINCIPAL
Shri Annesetab Dange Ayurved Medica:
College, Ashte, Tel, Welve, Dist, Sentri