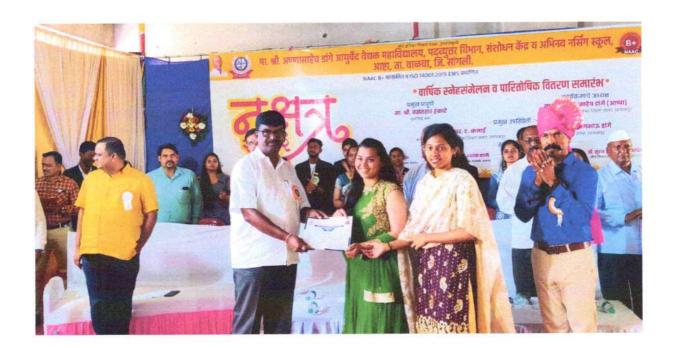

#### दैनिक सकाळ

आष्टाः अण्णासाहेब डांगे आयुर्वेद वैद्यक महा गुरुपीणिमेनिमित्त दीपप्रज्वलन करताना हॉ. ए. आर. व्ही. यूर्ती.

डांगे आयुर्वेद मध्ये गुरुपौर्णिमा उत्साहात

वाळवा। आष्ट्र येथील अण्णासाहेब होगे आगुर्वेद वैद्यक महाविद्यालयात गुरुपीणिमेचा कार्यक्रम उत्साहात झाला. महाविद्यालयातील तिद्याच्यांनी गुरुपीणिमेचा कार्यक्रम उत्साहात झाला. महाविद्यालयातील तिद्याच्यांनी उत्साहात कार्यक्रमाचे आयोजन केले होते. गुलाबपुष्य देउन गुरूविवयी कृतहाता उत्साहात कार्यक्रमाचे आयोजन केले होते. गुलाबपुष्य देखाण, सांस्कृतिक यांच्या मार्गदर्शनाव्याली 'जीएमसी'चे अध्यास हो. सुनील चढाणा, सांस्कृतिक यांच्या मार्गदर्शनाव्याली 'जीएमसी'चे अध्यास हो. सुनील चढाणा, सांस्कृतिक वांच्या मार्गदर्शनाव्याली 'जीएमसी'चे अध्यास हो. ए. आर. वही. मूर्ती, विभागप्रमुख डो. सरफराज लोडगे व 'जीएमसी'चेथालक डो. ए. आर. वही. मूर्ती, विभागप्रमुख डो. सुभाव पत्की यांनी मार्गदर्शन केले. दिव्या घाडगे, आवणी विभागप्रमुख डो. सुभाव पत्की यांनी मार्गदर्शन केले. दिव्या घाडगे, आवणी कवठेकर यांनी स्वर्धित कविता सादर केल्या. प्रथमेश कुंभार, जयराज निलवर्ण, मनोज कुंदगीर यांची भावणे झाली. केले. शिक बंकर यांनी सृत्संचालन केले. भोज बुंस्कृति यांची भावणे झाली. केले. शिक बंकर यांनी सृत्संचालन केले. अध्यापक, अध्यापक, अध्यापकतर कर्मचारी, विद्याधी विद्याधीनी व्यवस्थात होने स्वर्धन कार्याली, विद्याधीनी व्यवस्थात होने स्वर्धन विद्याधीनी व्यवस्थात होने स्वर्धन विद्याधीन कार्याली होने स्वर्धन विद्याधीन कार्याली कार्यापक होने स्वर्धन विद्याधीन कार्यापक होने स्वर्धन विद्याधीन विद्याधीनी व्यवस्थात होने स्वर्धन विद्याधीन कार्यापक होने स्वर्धन विद्याधीन विद्याधीनी व्यवस्थात होने स्वर्धन विद्याधीन होने स्वर्धन विद्याधीन विद्याधीन विद्याधीन होने स्वर्धन होने स्वर्धन विद्याधीन विद्याधीन विद्याधीन होने स्वर्धन होने स्वर्धन विद्याधीन विद्याधीन होने स्वर्धन होने स्वर्

# डांगे आयुर्वेदमध्ये गुरुपौर्णिमा उत्साहात

करताना विद्यार्थी

जनप्रवास । प्रतिनिधी

आष्टा : अण्यासारेच डांगे आसुर्वेद वैद्यक महाविद्यालय आष्टा येथे गुरुवीणिमा उत्माहात साजरी करण्यात आसी. कार्यक्रमाचे आयोजन करून पूण देऊन गुरुविपर विद्याश्यांनी पर्यक्रमाचे आयोजन करून पूण देऊन गुरुविषयी कृतशता व्यक्त केली. प्राचार्य डॉ.अमित पेठकर व प्रशासकीय अधिकारी डॉ. विजय डॉ. व्या मार्गदर्शनाखाळी जीएमसी चेअरमन डॉ.सुनील चट्टाण, सांस्कृतिव विभागप्रमुख डॉ.सरफराज लांडते व जीएससीमधील विद्यार्थी प्रतिनिधी श्रदा होसेकर, लोकेश दुरुहि, श्लोक वंकर, रणजीत पाटील यांनी संयोजन केले. महाविद्यालयांचे डायरेक्टर डॉ. एआरव्ही मृति, रचना शरीर विभाग प्रमुख डॉ. महाविद्यालयांचे हायरवेटर हो. एउंग्लिस स्वार्थ रेशिय विद्यालयांचे हिर्मिय प्रति स्वार्थ क्रियांचे केले. दिल्ला चाहरी, श्रावणी करवेटेकर यांची स्व स्वार्थ कविता सादर केल्ला. प्रथमेश कुंसार, जयराज विल्लाण, मनीज कुंदगीर यांची वक्सत्व केले. स्वसंचालन क्लिक्स सकर यांची, स्वार्थत प्रारताविक लोकेश दुरगुंड व आभार मयुर क्लिक्स मानले. यांचेळी अध्यापक, कर्मचारी, विद्यार्थी विद्यार्थनी स्वार्थित होत्स्