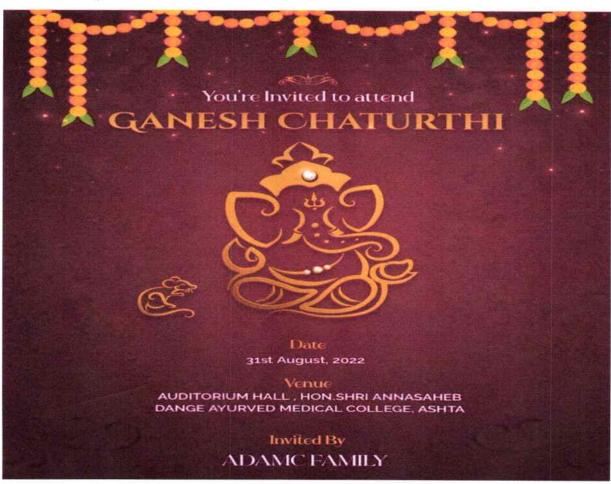

#### INVITATION

मंत जानेश्वर शिक्षण संस्थेचे मा, श्री, जण्णामाहेब रांगे आयुर्वेद वैद्यक महाविद्यालय, पदव्यतर विभाग, संशोधन केंद्र व अभिनव नर्सिंग स्कूल, आष्टा, ता. बाळवा, जि. सांगली.

NAAC B+ मानांकीत व ISO 14001:2015 EMS प्रमाणित

### क्षितिज -2023

वार्षिक क्षेत्रसंगेलन व पारितोषिक वितरण समारंभ

स.न.वि.वि.

आपल्या महाविद्यालयाचा मन 2022-23 या श्रीक्षणिक वर्षातील पारितोषिक वितरण समारेभ,

#### प्रमुख पाहणे

मा. थी. डॉ. सचिन पाटील M.B.B.S., M.D. (Medicine), DNB Cardiology सुप्रसिद्ध हृदयरोग तज्ञ, कोल्हापुर,

#### अध्यक्ष

मा. श्री . अण्णासाहेब डांगे (आप्पा) संस्थापक - अध्यक्ष, संत जानेश्वर शिक्षण संस्था, इस्लामपुर,

#### प्रमुख उपस्थिती

मा. प्रा. आर. ए. कनाई कार्यकारी संचालक, संत ज्ञानेश्वर शिक्षण संस्था , इस्लामपुर,

मा. अँड. राजेंद्र उर्फ निमणभाऊ डांगे मनिव संत जानेश्वर शिक्षण संस्था , इस्लामपर,

वरील मान्यवरांच्या उपस्थितीत संपन्न होणार आहे, तरी सदर समारंभास ज्यप्ती उपस्थिती प्रार्थेनीय आहे.

#### आपले स्वागतोत्सक

बा, मुनित चत्हाम GMC, THERE ADAMO HITT.

दो, जिलम बांगे प्रशासकीय प्रतिकारी

थीं, उसर भाविकडी प्राचार्य प्रभिनव नार्मेग म्बूल, प्राप्त

डॉ.लमिन पेटकर प्राचार्थे. ADAMC WITH

वा ए. अर. ली. मुबी Regulate.

ADAMO MIST

श्री, लक्षम भौगुले

वाँ, अधिनी योत NSS विभाग प्रमुख

वाँ सुरत कंदने ক্ৰীয়া বিমাণ সমূস্ত

डी. सरपाराज लोडने शांस्कृतिक विभाग प्रसूख

विद्यार्थी शासित मंडळ, अध्यापक, अध्यापकेतर कर्मनारी

स्थळ - मा . श्री . अण्णासाहेब डांगे आयुर्वेद वैद्यक महाविद्यालय व अभिनव नसिंग स्कूल आष्टा. दिनांक व वेळ - मंगळवार दिनांक १४/०३/२०२३ रोबी सकाळी १०.०० वा.