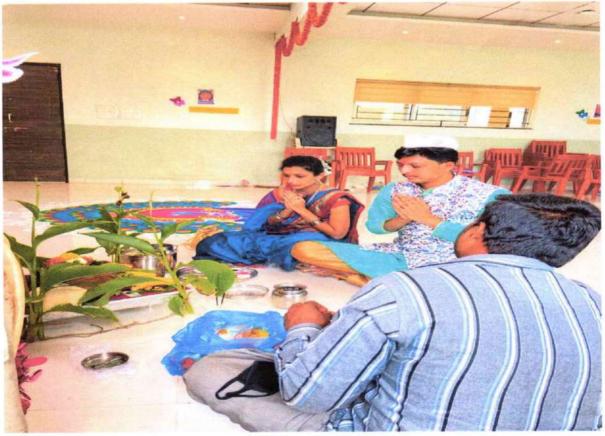

Date- 05/07/2023

#### ACTIVITY REPORT

Title of Event / Activity: - Gurupournima 2023

Organized by the Department - GMC - CULTURAL CELL (ADAMC, Ashta)

Date:-03/07/2023

Time:- 3.00 pm- 4.00 pm

**Duration:**- 1 Hours

Venue:- Hon. Shri. Annasaheb Dange Ayurved Medical College, II BAMS Class Room

Subject: To Celebrate Gurupournima

Objectives of event / activity:-

· To felicitate the Teaching Faculty.

To make way to the channel of feelings from the heart of students to the Teacher

To express gratitude towards the noble profession of Teaching.

#### Description:

Guru Pournima popularly known as Vyas Pournima celebration event was organized by the 3<sup>rd</sup> year & 4<sup>th</sup> year BAMS Students for the teaching faculty members in the framework of above said objectives.

The Principal Prof. Dr. Amit S Pethkar sir guided for it.

The program started with Dhanvantari Pujan & Stavan. Mr. Lokesh Durgude & Mr. Shlok Bankar hosted the program. All the teachers of the institute were felicitated by 3<sup>rd</sup> year & 4<sup>th</sup> year BAMS students. Mr. Prathmesh Kumbhar, Mr. Jayraj Nilwarn, Mr. Manoj Kundgir expressed their thoughts regarding Gurupournima. Dr Subhash Patki, UG Coordinator & Dr A.R.V.Murthy, Director addressed the audience At the end of the event Mr. Mayur Thorat expressed vote of thanks.