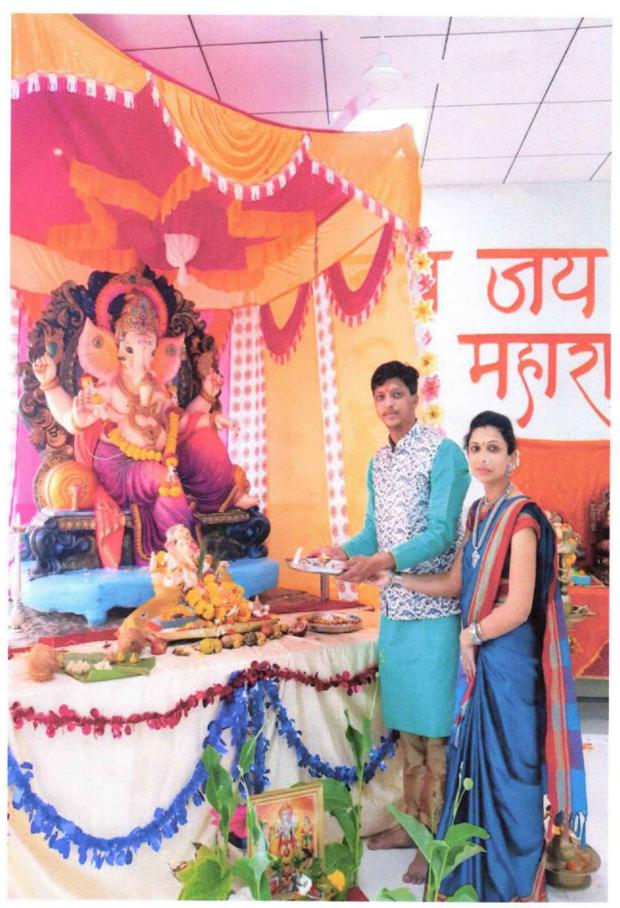

upto 14<sup>th</sup> sept. 2021.

The "ganesh Sthapana" is done at Auditorium Hall, ADAMC, Ashta.

Ganesh avahana, prani pratisthapana, every day 2 times pooja, mahaprasada, rangoli etc. was well planned by the teams formed for this festival. Each team includes studants as well as staff done their job very well.

It makes the aushpisious environment in the campus.

The COVID-19 protocols were well followed. All the events were carried without disturbing the lectures & practicals.

Every staff & students were participated enthusiastically in this festival.



## List of Documents Attached: - (mark if available)

- 1. Application of C.S.
- 2 Invitation card
- 3. Progroamme Schedule
- 4. Photos



Principal
Hon.Shri. Annasaheo
Dange Ayurved Medical
College & PGRC. Ashta

























#### Sant Dnyaneshwar Shikshan Sanstha, Islampur's

# HON. SHRI. ANNASAHEB DANGE AYURVED MEDICAL COLLEGE, ASHTA

NAME OF DEPARTMENT: - GMC, ADAMC., Ashta

YEAR: - 2020-2021

## **EVENT / ACTIVITY REPORT**

Title of Event / Activity: - "Teacher's Day "Celebration

Date: - 04/09/2021

Time: - 03pm to 4pm.

Venue: - At Auditorium Hall, ADAMC, Ashta.

## Objectives of event / activity:-

- 1. To Falicitate the new principal of ADAMC, Ashta.
- 2. To Falicitate all Teaching Staff
- 3. To convey the regard to all Staff.

Chair Person -: Dr. Ashok G. Wali, (Principal ADAMC, Ashta.)

Event / Activity report:- This yr. the Teacher's Day is on 5<sup>th</sup> Sept. i.e. Sunday or non Working day. So the student's have enthusiastically conduct this function on 4<sup>th</sup> sept. 2021 with premiss