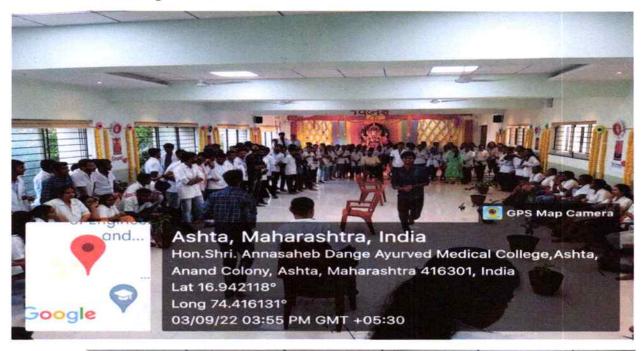

#### **EVENT / ACTIVITY REPORT**

Activity:- Annual Sports Gathering - March- 2023

Venue:-Hon. Shri. Annasaheb Dange Ayurved Medical College, Ashta

### Event / Activity report:-

Following activities were held successfully in the institute in presence of students, faculty, non-teaching staff, nurses, hospital staff, consultants, Respected Director sir & Respected Principal sir. Different events organized by sports committee in "KSHITIJ" ANNUAL GATHERING SPORTS COMPETITIONS 2022-23 are as follows:

#### ANNUAL GATHERING SPORTS COMPETITIONS ON 05-3-2023 TO 09-03-2022.

- The venue is arranged at well-constructed ground of our own Hon. Shri Annasaheb Dange Shaikshainik Sankul.
- > Students were participated in all types of games with sports enthusiasm, sports events were arranged by the schedule.
- > Dr. Suraj Kundle sports in charge planned the event schedule. All Events concluded under good discipline.
- > Opening ceremony of Annual gathering Sports competitions was done by our college Director Dr A.R.V. Murthy sir & Principal Dr Amit Pethkar sir in presence of all faculties, staff and students.
- > Jersey Launching event held one day Before sports competitions at in front of college office area.