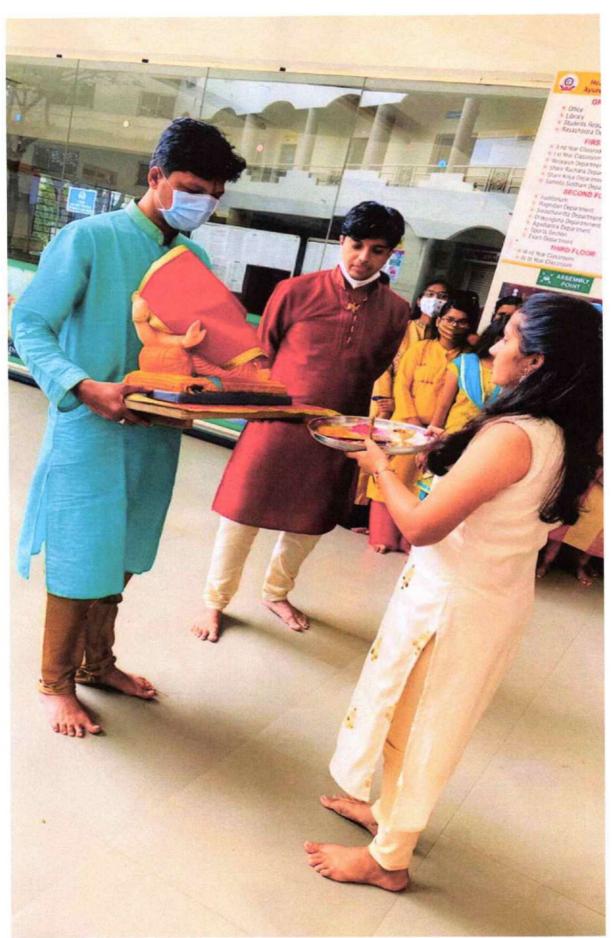

#### NAME OF DEPARTMENT-GMC

DATE: 04 October 2023

#### **EVENT / ACTIVITY REPORT**

**Title of Event / Activity:** Shri Sant Dyaneshwar Jayanti Celebration

**Venue**: - College Auditorium **Objectives of event / activity**:

- 1. The primary objective of organizing the Shri Sant Dyaneshwar Jayanti Celebration was to commemorate the birth anniversary of Sant Dyaneshwar, a revered saint-poet, and philosopher of the Bhakti movement.
- 2. Additionally, the event aimed to promote the teachings of Sant Dyaneshwar, which emphasize spiritual enlightenment, social harmony, and moral values among the college community.

#### **Event / Activity report:-**

**Prayer and Bhajan Recitation:** The event commenced with a prayer session dedicated to Sant Dyaneshwar, followed by the recitation of bhajans and abhangs (devotional songs) composed by the saint-poet. Students, faculty, and staff participated in the soulful rendition of these devotional songs, invoking the spiritual essence of Sant Dyaneshwar's teachings.

**Reading from Dyaneshwari:** Excerpts from the Dyaneshwari, a commentary on the Bhagavad Gita written by Sant Dyaneshwar, were recited and discussed to elucidate the saint's profound philosophical insights and teachings on the path of righteousness, self-realization, and devotion. **Community Service Activities:** In alignment with the teachings of Sant Dyaneshwar, community service activities such as distribution of food packets to the underprivileged, tree plantation drives, or health awareness campaigns may have been organized to demonstrate compassion and social responsibility.

**Presence of Dignitaries:** Chairman Hon. Shri. Annasaheb Dage, Director ARV Murthy, a revered figure in the institution, graced the occasion with his presence, imparting spiritual wisdom and guidance to the college community. Principal Dr. Amit Petkar also actively participated in the celebrations, reinforcing the importance of Sant Dyaneshwar's teachings in shaping moral character and fostering social harmony.

Conclusion: The Shri Sant Dyaneshwar Jayanti Celebration at Hon. Shri Annasaheb Dange Ayurved Medical College, Ashta, was a spiritually enriching and culturally significant event that celebrated the life and teachings of the revered saint-poet. Through a combination of prayer, discourse, cultural presentations, and community service activities, the event successfully achieved its objectives of promoting spiritual enlightenment, moral values, and social harmony among the college fraternity, inspiring students to embody the timeless wisdom of Sant Dyaneshwar in their lives.