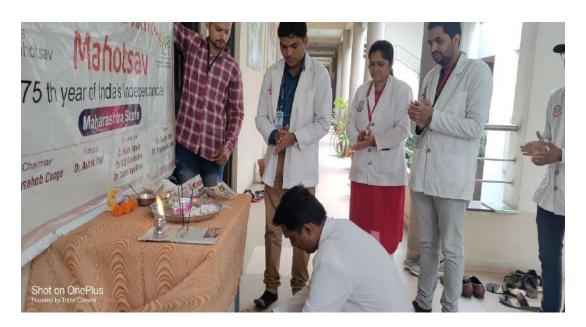

#### NAME OF DEPARTMENT-GMC

DATE: 04 October 2023

#### **EVENT / ACTIVITY REPORT**

**Title of Event / Activity:** Shri Sant Dyaneshwar Jayanti Celebration

**Venue**: - College Auditorium **Objectives of event / activity**:

- 1. The primary objective of organizing the Shri Sant Dyaneshwar Jayanti Celebration was to commemorate the birth anniversary of Sant Dyaneshwar, a revered saint-poet, and philosopher of the Bhakti movement.
- 2. Additionally, the event aimed to promote the teachings of Sant Dyaneshwar, which emphasize spiritual enlightenment, social harmony, and moral values among the college community.

#### **Event / Activity report:-**

**Prayer and Bhajan Recitation:** The event commenced with a prayer session dedicated to Sant Dyaneshwar, followed by the recitation of bhajans and abhangs (devotional songs) composed by the saint-poet. Students, faculty, and staff participated in the soulful rendition of these devotional songs, invoking the spiritual essence of Sant Dyaneshwar's teachings.

**Presence of Dignitaries:** Chairman Hon. Shri. Annasaheb Dage, Director ARV Murthy, a revered figure in the institution, graced the occasion with his presence, imparting spiritual wisdom and guidance to the college community. Principal Dr. Amit Petkar also actively participated in the celebrations, reinforcing the importance of Sant Dyaneshwar's teachings in shaping moral character and fostering social harmony.