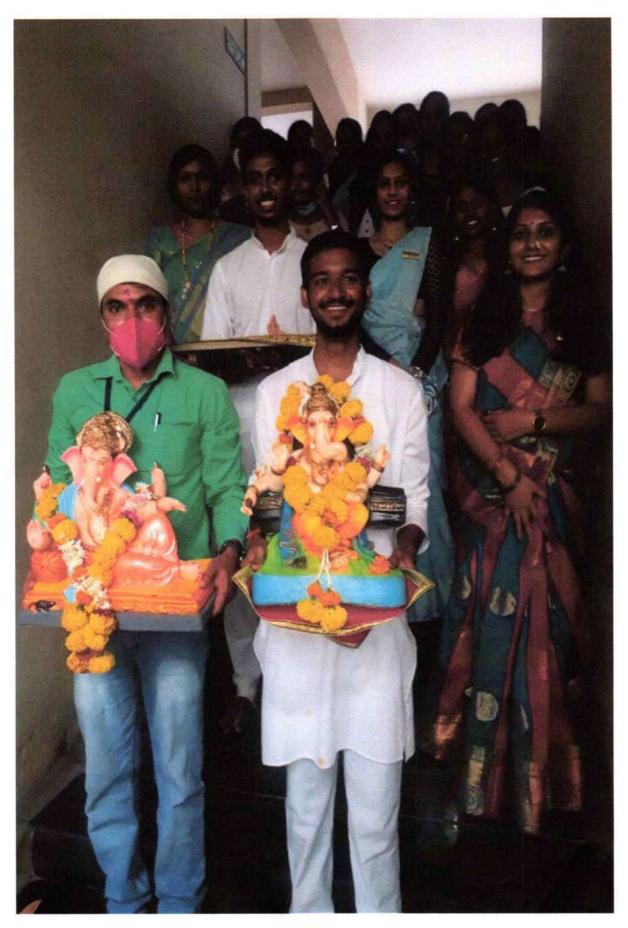

inue upto 14<sup>th</sup> sept. 2021.

The "ganesh Sthapana" is done at Auditorium Hall, ADAMC, Ashta.

Ganesh avahana, prani pratisthapana, every day 2 times pooja, mahaprasada, rangoli etc. was well planned by the teams formed for this festival. Each team includes studants as well as staff done their job very well.

It makes the aushpisious environment in the campus.

The COVID-19 protocols were well followed. All the events were carried without disturbing the lectures & practicals.

Every staff & students were participated enthusiastically in this festival.



## List of Documents Attached: - (mark if available)

- 1. Application of C.S.
- 2 Invitation card
- 3. Progroamme Schedule
- 4. Photos



Principal
Hon.Shri. Annasaheo
Dange Ayurved Medical
College & PGRC. Ashta

























#### Sant Dnyaneshwar Shikshan Sanstha, Islampur's

# HON. SHRI. ANNASAHEB DANGE AYURVED MEDICAL COLLEGE, ASHTA

NAME OF DEPARTMENT: - GMC, ADAMC., Ashta

YEAR: - 2020-2021

## **EVENT / ACTIVITY REPORT**

Title of Event / Activity: - "Teacher's Day "Celebration

Date: - 04/09/2021

Time: - 03pm to 4pm.

Venue: - At Auditorium Hall, ADAMC, Ashta.

## Objectives of event / activity:-

- 1. To Falicitate the new principal of ADAMC, Ashta.
- 2. To Falicitate all Teaching Staff
- 3. To convey the regard to all Staff.

Chair Person -: Dr. Ashok G. Wali, (Principal ADAMC, Ashta.)

Event / Activity report:- This yr. the Teacher's Day is on 5<sup>th</sup> Sept. i.e. Sunday or non Working day. So the student's have enthusiastically conduct this function on 4<sup>th</sup> sept. 2021 with pre