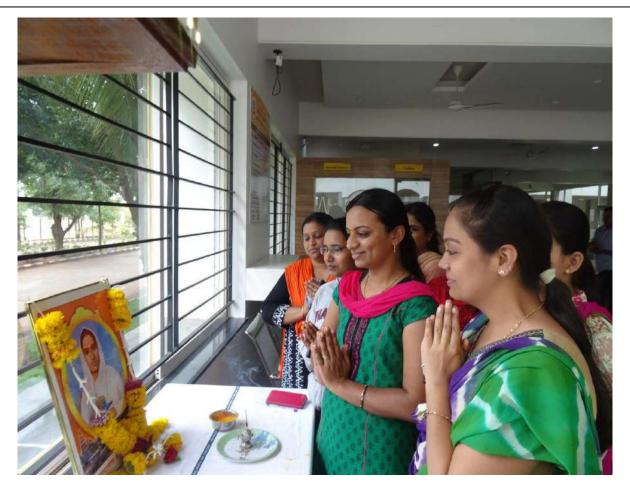

#### ACTIVITY REPORT

Title of Event / Activity: - Gurupournima 2023

Organized by the Department - GMC - CULTURAL CELL (ADAMC, Ashta)

Date:-03/07/2023

Time:- 3.00 pm- 4.00 pm

**Duration:**- 1 Hours

Venue:- Hon. Shri. Annasaheb Dange Ayurved Medical College, II BAMS Class Room

#### Description:

Guru Pournima popularly known as Vyas Pournima celebration event was organized by the 3<sup>rd</sup> year & 4<sup>th</sup> year BAMS Students for the teaching faculty members in the framework of above said objectives.

The Principal Prof. Dr. Amit S Pethkar sir guided for it.

The program started with Dhanvantari Pujan & Stavan. Mr. Lokesh Durgude & Mr. Shlok Bankar hosted the program. All the teachers of the institute were felicitated by 3<sup>rd</sup> year & 4<sup>th</sup> year BAMS students. Mr. Prathmesh Kumbhar, Mr. Jayraj Nilwarn, Mr. Manoj Kundgir expressed their thoughts regarding Gurupournima. Dr Subhash Patki, UG Coordinator & Dr A.R.V.Murthy, Director addressed the audience At the end of the event Mr. Mayur Thorat expressed vote of thanks.