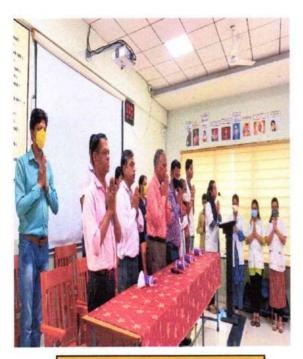

#### ACTIVITY REPORT

Title of Event / Activity: - Gurupournima 2023

Organized by the Department - GMC - CULTURAL CELL (ADAMC, Ashta)

Date:-03/07/2023

Time:- 3.00 pm- 4.00 pm

**Duration:**- 1 Hours

Venue:- Hon. Shri. Annasaheb Dange Ayurved Medical College, II BAMS Class Room

Subject: To Celebrate Gurupournima

Objectives of event / activity:-

· To felicitate the Teaching Faculty.

To make way to the channel of feelings from the heart of students to the Teacher

To express gratitude towards the noble profession of Teaching.

#### Description:

Guru Pournima popularly known as Vyas Pournima celebration event was organized by the 3<sup>rd</sup> year & 4<sup>th</sup> year BAMS Students for the teaching faculty members in the framework of above said objectives.

The Principal Prof. Dr. Amit S Pethkar sir guided for it.

The program started with Dhanvantari Pujan & Stavan. Mr. Lokesh Durgude & Mr. Shlok Bankar hosted the program. All the teachers of the institute were felicitated by 3<sup>rd</sup> year & 4<sup>th</sup> year BAMS students. Mr. Prathmesh Kumbhar, Mr. Jayraj Nilwarn, Mr. Manoj Kundgir expressed their thoughts regarding Gurupournima. Dr Subhash Patki, UG Coordinator & Dr A.R.V.Murthy, Director addressed the audience At the end of the event Mr. Mayur Thorat expressed vote of thanks.