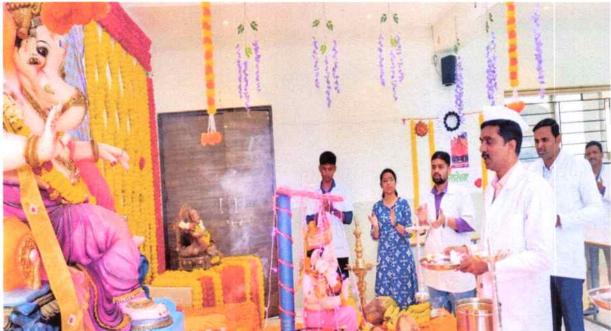

for immersion of the statue or idol of the daily.

I request you to grant us permission so that we could stant the prior preparation for the pestival

Thanking you,

To whead whead

2 pente



Jamble Paule

cultural secretary Mangire saurably



Hon. Shri. Annasaheb Dange Ayurved Medical College

& Post Graduate Research Center

A/p: Ashta, Tal.: Walwa, Dist: Sangli - 416 301

Website: www.adamcashta.com

NAAC Accredited ISO Certified 9001-2015,14001-2015



## Ganesh Aagamana, Sthapana & aarti:







BAMS
Tal.Walwa,
Dist.Sangli



## Hon. Shri. Annasaheb Dange Ayurved Medical College & Post Graduate Research Center

A/p: Ashta, Tal.: Walwa, Dist: Sangli - 416 301

Website: www.adamcashta.com

NAAC Accredited ISO Certified 9001-2015,14001-2015



## Ganesh Aagamana, Sthapana & aarti:









Hon. Shri. Annasaheb Dange Ayurved Medical College & Post Graduate Research Center

A/p: Ashta, Tal.: Walwa, Dist: Sangli - 416 301

Website: www.adamcashta.com

NAAC Accredited ISO Certified 9001-2015,14001-2015



## Ganesh Aagamana, Sthapana & aarti:









## Hon. Shri. Annasaheb Dange Ayurved Medical College

& Post Graduate Research Center

A/p: Ashta, Tal.: Walwa, Dist: Sangli - 416 301

Website: www.adamcashta.com

NAAC Accredited ISO Certified 9001-2015,14001-2015



## Ganesh Aagamana, Sthapana & aarti:





BAMS
Tal. Walwa,
Dist. Sangli
41



Hon. Shri. Annasaheb Dange Ayurved Medical College & Post Graduate Research Center

A/p: Ashta, Tal.: Walwa, Dist: Sangli - 416 301

Website: www.adamcashta.com

NAAC Accredited

ISO Certified 9001-2015,14001-2015



## **Devotional