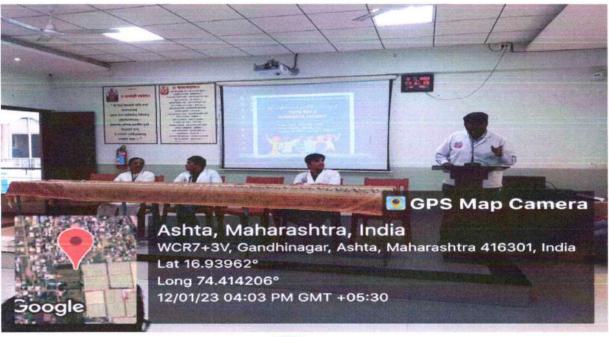

### ALL EVENTS WINNER LIST

Sant Dnyaneshwar Shikshan Sanstha's Hon, Shri, Annasaheb Dange Ayurved Medical College & Post Graduate Research Center A/n: Ashta, Tal.: Walwa, Dist: Sangli – 416 301

A/p: Ashta, Tal.: Walwa, Dist: Sangli – 416 301
Website www.adame.ac.in
NAAC Accredited

#### 11/03/2023

| Sr.<br>No. | Event Name                 | Winner                                                                                                                                       | Runner-up                                                                                                                                                        | Remarks |
|------------|----------------------------|----------------------------------------------------------------------------------------------------------------------------------------------|------------------------------------------------------------------------------------------------------------------------------------------------------------------|---------|
| 1          | Cricket                    | B- Spartans<br>G- Jaguars                                                                                                                    | B- Jaguars<br>G- Spartans                                                                                                                                        | 48      |
| 2.         | Basket-Ball                | B- Believers<br>G- PG Intern                                                                                                                 | B- Phoenix<br>G- Jaguars                                                                                                                                         | 28      |
| 3.         | Volley-Ball                | B- Believers<br>G- Believers                                                                                                                 | B- Jaguars<br>G- Spartans                                                                                                                                        | 28      |
| 4.         | Kabaddi                    | B- Spartans                                                                                                                                  | B- PG                                                                                                                                                            | 16      |
| 5.         | ' Kho-Kho                  | Kho-Kho B- Spartans B- Jaguars G- Believers                                                                                                  |                                                                                                                                                                  | 40      |
|            |                            | Athletics                                                                                                                                    |                                                                                                                                                                  |         |
|            | Running- 100m              | B-Mangesh Dive Jaguars<br>G- Mrudula Tambe Jaguars                                                                                           | B-Sharad Chavan Jaguars<br>G- Manisha Pingale<br>Believers                                                                                                       | 4       |
|            | Running 400m Relay<br>Team | B- Suraj Patil Vivek Kadam Pratik Barbade Anurag Rathod Spartans  G- Mrudula Tambe Aishwarya Gaikwad Aishwarya Wagadkar Sakshi Patil Jaguars | B-Akshay Yempale<br>Sharad Chavan<br>Mangesh Dive<br>Rohit Chopde<br>Jaguars<br>G- Gayatri Kulkarni<br>Sandhya Patil<br>Nikita Saykar<br>Rubina Mujavar Spartans | 16      |
| 6.         | Disc throw                 | B- Rohit Chopde Jaguars  G- Manisha Pingale  Believers                                                                                       | B- Shubham Khandagle PG G- Mrudula Tambe Jaguars                                                                                                                 | 4       |
|            | Shot-put                   | B- Rohit Chopde Jaguars  G- Manisha Pingale Believers                                                                                        | B- Shubham Khandagle PG<br>G- Pradnya Mali Jaguars                                                                                                               | 4       |
|            | Javelin Throw              | B- Rohit Chopde Jaguars  G- Mrudula Tambe  Jaguars                                                                                           | B- Shankar Dongare<br>Spartans<br>G- Manisha Pingale<br>Believers                                                                                                | 4       |
|            | Long jump                  | B- Vivek Suryavashi Phoenix  G- Mrudula Tambe Jaguars                                                                                        | B- Vivek Kadam Spartans<br>G- Sakshi Patil Jaguars                                                                                                               | 4       |