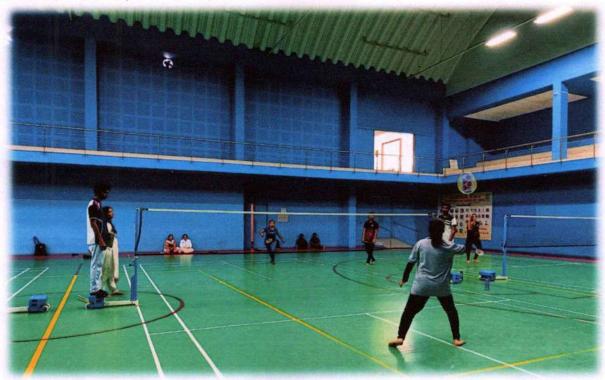

ngeAyurved Medical College A/p:Ashta, Tal.: Walwa, Dist:Sangli – 416 301 Phone: 02342-241103/241108, Fax – 02342-241110

Website: www.adamcashta.com E-mail: ashta.adamc@gmail.com

## Running -









## Hon. Shri. AnnasahebDangeAyurved Medical College

A/p :Ashta, Tal. : Walwa, Dist :Sangli – 416 301 Phone : 02342-241103/241108, Fax – 02342-241110

Website: www.adamcashta.com E-mail: ashta.adamc@gmail.com

## **BADMINTON: - Single**

## ♦ Boys:-

| 1. | SagarSavantaRaut- 4thyr      | WINNER    |
|----|------------------------------|-----------|
| 2. | Nitish Harish Khavle – 4thyr | RUNNER-UP |

## ♦ Girls:-

| 1. | Siddhi Uttam Jarande- 4thyr | WINNER    |
|----|-----------------------------|-----------|
| 2. | Nikita DilipJadhav- 4thyr   | RUNNER-UP |

## **BADMINTON- Sports Complex**







#### Hon. Shri. AnnasahebDangeAyurved Medical College

A/p :Ashta, Tal. : Walwa, Dist :Sangli – 416 301 Phone : 02342-241103/241108, Fax – 02342-241110

Website: www.adamcashta.com E-mail: ashta.adamc@gmail.com

#### **AWARD DISTRIBUTION CEREMONY NAKSHATRA 2022**

- ➤ Prize distribution was held on third day on 23/2/2022 at Auditorium Hall.
- ➤ Our distinguished principal Prof. Dr. Ashok Wali Sir and HOD of Rasa shastra Depatment Prof. Dr. Mahesh Inamdar Sir were the chief guests for this event.
- ➤ The program was outlined by Dr. Ashwini Patil and the annual report was read by Dr. Sheetal Patil.
- > Vote of thanks is done by Dr Suraj Kundle.







## Hon. Shri. AnnasahebDangeAyurved Medical College

A/p :Ashta, Tal. : Walwa, Dist :Sangli – 416 301 Phone : 02342-241103/241108, Fax –