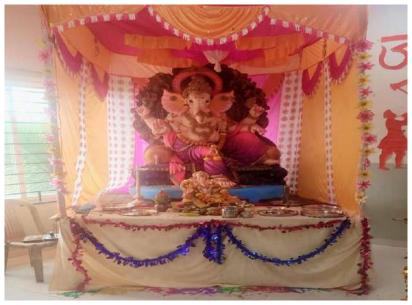

nd reverence.

#### **Prasad Distribution:**

A delicious spread of traditional sweets and prasad was distributed among all attendees, symbolizing the distribution of Lord Ganesha's blessings.

The college emphasized eco-friendly celebrations by using clay idols and minimizing environmental impact.

#### **Outcome of the event:**

The Ganesh Utsav celebration at Hon. Shri AnnasahebDangeAyurved College was a resounding success, uniting the entire college community in a spirit of devotion, culture, and togetherness.





# Hon. Shri. AnnasahebDangeAyurved Medical College & Post Graduate Research Center

A/p: Ashta, Tal.: Walwa, Dist: Sangli – 416 301

Website: www.adamc.ac.in
NAAC Accredited

E-mail:ashta.adamc@gmail.com
ISO Certified 9001-2015, 14000-2015

## **GANESHOTSAV CELEBRATION**







PRINCIPAL
Shri Annasahab Danga Ayurvad Madical
College, Ashta, Tal.Walwa, Dist.Sangli



# Hon. Shri. AnnasahebDangeAyurved Medical College & Post Graduate Research Center

A/p: Ashta, Tal.: Walwa, Dist: Sangli – 416 301

Website: www.adamc.ac.in
NAAC Accredited

E-mail:ashta.adamc@gmail.com
ISO Certified 9001-2015, 14000-2015

**DATE: 22 FEB 2019** 

## **EVENT / ACTIVITY REPORT**

**Title of Event / Activity:**-Chhatrapati Shivaji Maharaj Jayanti celebration.

**Venue**: -Hon. Shri. Annasaheb Dange Ayurved Medical College Ashta.

# **Objectives of event / activity:**

- 1. To honor the memory and legacy of Chhatrapati Shivaji Maharaj.
- 2. To educate students about the life, values, and contributions of this great historical figure.
- 3. To promote patriotism, leadership, and the spi