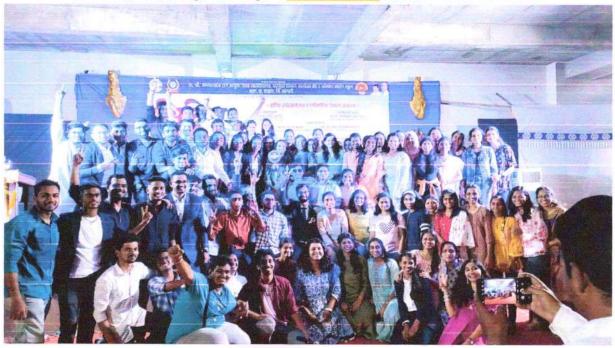

#### PRIZE DISTRIBUTION CEREMONY KSHITIJ 2023

- ➤ Prize distribution was held on Tuesday 14/03/2023 at Ashramshala Auditorium Hall.
- ➤ The Annual Report and Sports Progressions of College read by sports incharge Dr Suraj Kundle.
- Respected Chairman Hon. Dr. Shri. Annasaheb Dange, Respected Secretary Adv. Shri. ChimanBhau Dange, Well known Cardiologist Dr. Sachin Patil, Executive Director Respected Prof. R.A. Kanai, Dr. Vikas Bamane were the chief guests for this event.
- All the Dignitaries on the Dias addressed to the Students and Appreciated for their contribution.

#### AWARD DISTRIBUTION CEREMONY