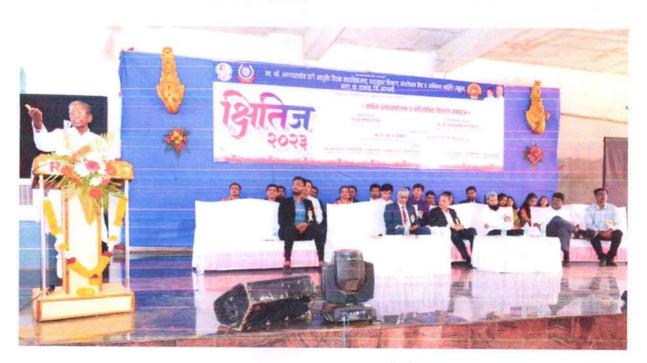

#### INVITATION

मंत जानेश्वर शिक्षण संस्थेचे मा, श्री, जण्णामाहेब रांगे आयुर्वेद वैद्यक महाविद्यालय, पदव्यतर विभाग, संशोधन केंद्र व अभिनव नर्सिंग स्कूल, आष्टा, ता. बाळवा, जि. सांगली.

NAAC B+ मानांकीत व ISO 14001:2015 EMS प्रमाणित

### क्षितिज -2023

वार्षिक क्षेत्रसंगेलन व पारितोषिक वितरण समारंभ

स.न.वि.वि.

आपल्या महाविद्यालयाचा मन 2022-23 या श्रीक्षणिक वर्षातील पारितोषिक वितरण समारेभ,

#### प्रमुख पाहणे

मा. थी. डॉ. सचिन पाटील M.B.B.S., M.D. (Medicine), DNB Cardiology सुप्रसिद्ध हृदयरोग तज्ञ, कोल्हापुर,

#### अध्यक्ष

मा. श्री . अण्णासाहेब डांगे (आप्पा) संस्थापक - अध्यक्ष, संत जानेश्वर शिक्षण संस्था, इस्लामपुर,

#### प्रमुख उपस्थिती

मा. प्रा. आर. ए. कनाई कार्यकारी संचालक, संत ज्ञानेश्वर शिक्षण संस्था , इस्लामपुर,

मा. अँड. राजेंद्र उर्फ निमणभाऊ डांगे मनिव संत जानेश्वर शिक्षण संस्था , इस्लामपर,

वरील मान्यवरांच्या उपस्थितीत संपन्न होणार आहे, तरी सदर समारंभास ज्यप्ती उपस्थिती प्रार्थेनीय आहे.