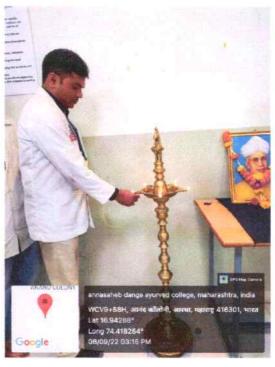

#### NAME OF DEPARTMENT-GMC

**EVENT / ACTIVITY REPORT** 

Title of Event / Activity: Shri Krishna Janmashtami Celebration

**Venue**: - College Auditorium

#### **Event / Activity report:-**

**Pooja and Aarti:** The event commenced with a traditional pooja ceremony dedicated to Lord Krishna, followed by the recitation of bhajans and devotional songs. Aarti was performed to invoke blessings and divine grace on the college community.

**Prasad Distribution:** Prasad, consisting of sweets and fruits, was distributed among the attendees as a symbol of divine blessings and communal harmony.

**Presence of Dignitaries:** Director ARV Murthy, a revered figure in the institution, graced the occasion with his presence, imparting spiritual wisdom and guidance to the college community. Principal Dr. Amit Pethkar also actively participated in the celebrations, fostering a sense of camaraderie and spiritual unity among the attendees.