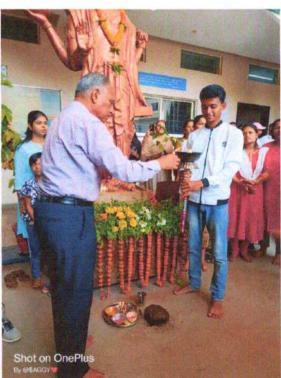

#### ACTIVITY REPORT

Title of Event / Activity: - Gurupournima 2023

Organized by the Department - GMC - CULTURAL CELL (ADAMC, Ashta)

Date:-03/07/2023

Time:- 3.00 pm- 4.00 pm

**Duration:**- 1 Hours

Venue:- Hon. Shri. Annasaheb Dange Ayurved Medical College, II BAMS Class Room

#### Description:

Guru Pournima popularly known as Vyas Pournima celebration event was organized by the 3<sup>rd</sup> year & 4<sup>th</sup> year BAMS Students for the teaching faculty members in the framework of above said objectives.

The Principal Prof. Dr. Amit S Pethkar sir guided for it.

The program started with Dhanvantari Pujan & Stavan. Mr. Lokesh Durgude & Mr. Shlok Bankar hosted the program. All the teachers of the institute were felicitated by 3<sup>rd</sup> year & 4<sup>th</sup> year BAMS students. Mr. Prathmesh Kumbhar, Mr. Jayraj Nilwarn, Mr. Manoj Kundgir expressed their thoughts regarding Gurupournima. Dr Subhash Patki, UG Coordinator & Dr A.R.V.Murthy, Director addressed the audience At the end of the event Mr. Mayur Thorat expressed vote of thanks.