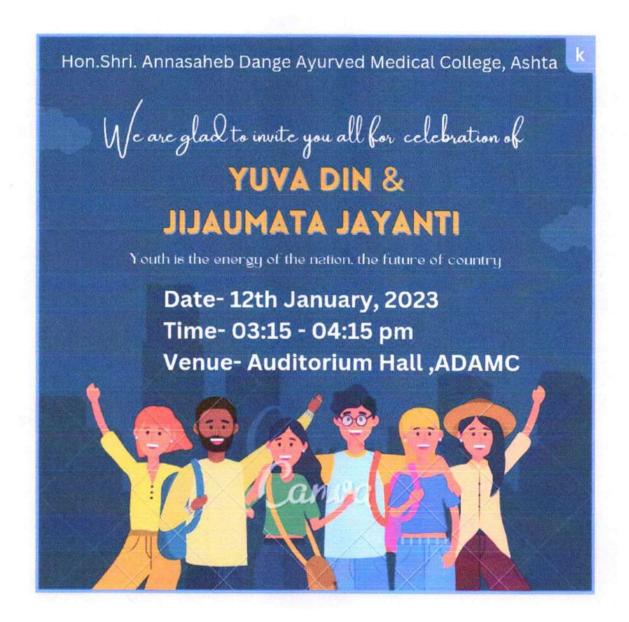

#### INVITATION

मंत जानेश्वर शिक्षण संस्थेचे मा, श्री, जण्णामाहेब रांगे आयुर्वेद वैद्यक महाविद्यालय, पदव्यतर विभाग, संशोधन केंद्र व अभिनव नर्सिंग स्कूल, आष्टा, ता. बाळवा, जि. सांगली.

NAAC B+ मानांकीत व ISO 14001:2015 EMS प्रमाणित

### क्षितिज -2023

वार्षिक क्षेत्रसंगेलन व पारितोषिक वितरण समारंभ

स.न.वि.वि.

आपल्या महाविद्यालयाचा मन 2022-23 या श्रीक्षणिक वर्षातील पारितोषिक वितरण समारेभ,

#### प्रमुख पाहणे

मा. थी. डॉ. सचिन पाटील M.B.B.S., M.D. (Medicine), DNB Cardiology सुप्रसिद्ध हृदयरोग तज्ञ, कोल्हापुर,

#### अध्यक्ष

मा. श्री . अण्णासाहेब डांगे (आप्पा) संस्थापक - अध्यक्ष, संत जानेश्वर शिक्षण संस्था, इस्लामपुर,

#### प्रमुख उपस्थिती

मा. प्रा. आर. ए. कनाई कार्यकारी संचालक, संत ज्ञानेश्वर शिक्षण संस्था , इस्लामपुर,

मा. अँड. राजेंद्र उर्फ निमणभाऊ डांगे मनिव संत जानेश्वर शिक्षण संस्था , इस्लामपर,

वरील मान्यवरांच्या उपस्थितीत संपन्न होणार आहे, तरी सदर समारंभास ज्यप्ती उपस्थिती प्रार्थेनीय आहे.

#### आपले स्वागतोत्सक

बा, मुनित चत्हाम GMC, THERE ADAMO HITT.

दो, जिलम बांगे प्रशासकीय प्रतिकारी

थीं, उसर भाविकडी प्राचार्य प्रभिनव नार्मेग म्बूल, प्राप्त

डॉ.लमिन पेटकर प्राचार्थे. ADAMC WITH

वा ए. अर. ली. मुबी Regulate.

ADAMO MIST

श्री, लक्षम भौगुले

वाँ, अधिनी योत NSS विभाग प्रमुख

वाँ सुरत कंदने ক্ৰীয়া বিমাণ সমূস্ত

डी. सरपाराज लोडने शांस्कृतिक विभाग प्रसूख

विद्यार्थी शासित मंडळ, अध्यापक, अध्यापकेतर कर्मनारी

स्थळ - मा . श्री . अण्णासाहेब डांगे आयुर्वेद वैद्यक महाविद्यालय व अभिनव नसिंग स्कूल आष्टा. दिनांक व वेळ - मंगळवार दिनांक १४/०३/२०२३ रोबी सकाळी १०.०० वा.