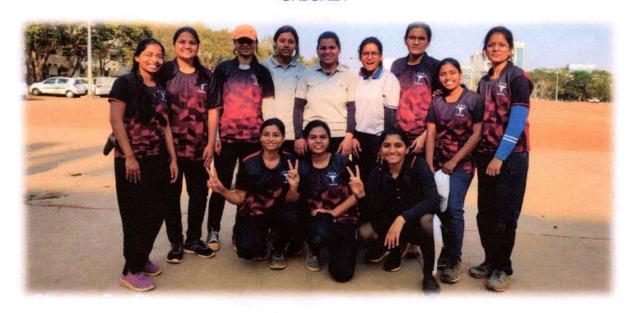

------------|---------------------------------|------------|
|         |                              | SPORTS EVENT                    | 21/02/2022 |
|         | SPORTS EVENTS                | CRICKET                         |            |
| 2021-22 |                              | ATHLETICS<br>RUNNING            |            |
|         |                              | BADMINTON<br>SINGLES<br>DOUBLES |            |

Cricket -







## Hon. Shri. AnnasahebDangeAyurved Medical College A/p :Ashta, Tal. : Walwa, Dist :Sangli – 416 301

Phone: 02342-241103/241108, Fax - 02342-241110

Website: www.adamcashta.com E-mail: ashta.adamc@gmail.com

## CRICKET:-

## ♦ Boys:-

| 1. | PHOENIX   | WINNER |
|----|-----------|--------|
|    |           |        |
|    | • Girls:- |        |

## CRICKET







## Hon. Shri. AnnasahebDangeAyurved Medical College

A/p :Ashta, Tal. : Walwa, Dist :Sangli – 416 301 Phone : 02342-241103/241108, Fax – 02342-241110

Website: www.adamcashta.com E-mail: ashta.adamc@gmail.com

## ATHLETICS:-

## ♦ 100M RUNNING Boys:-

| 1. | Sharad Bharat Chavan – 3 <sup>rd</sup> yr | WINNER    |
|----|-------------------------------------------|-----------|
| 2. | Sagar Savanta Raut- 4thyr                 | RUNNER-UP |

## ◆ 100M RUNNING Girls:-

| PrajaktaSatishSutar- 4thyr                  | WINNER    |
|---------------------------------------------|-----------|
| Dakshayani Mahesh Patil- 4 <sup>th</sup> yr | RUNNER-UP |
|                                             |           |

## ♦ 400M RelayBoys:-

| 1. | Team JAGUARS - 3 <sup>rd</sup> yr | WINNER    |
|----|