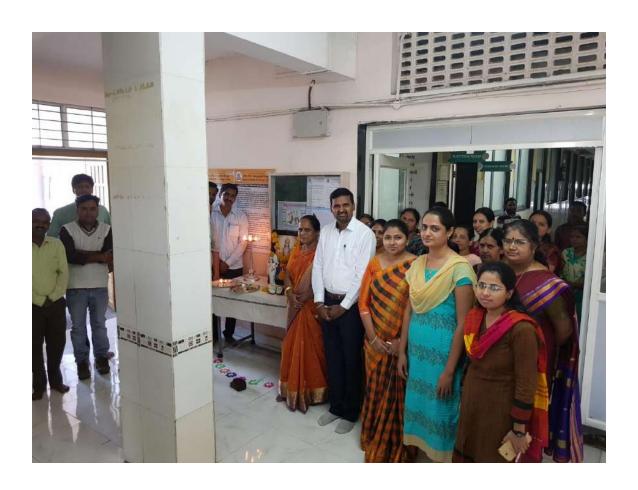

# डांगे महाविद्यालयात नागपंचमी

वाळवा, ता. २१: आष्टा येथील अण्णासाहेब डांगे आयुर्वेद वैद्यक महाविद्यालय आणि पदव्युत्तर संशोधन केंद्राच्या अगदतंत्र विभागामार्फत नागपंचमीनिमित्त नागदेवतेच्या मूर्तीचे पूजन संचालक डॉ. एआरव्ही मूर्ती व प्रभारी प्राचार्य डॉ. सुभाष पत्की यांच्या हस्ते करण्यात आले. अगदतंत्र विभागप्रमुख डॉ. विपुल गुरव यांनी प्रास्ताविक केले. कार्यक्रमात अगदतंत्र विभागाचे प्रपाठक डॉ. सुनील चव्हाण, अधिव्याख्याते डॉ. अबरार कुरेशी, डॉ. महेश इनामदार, डॉ. अलकनंदा कुलकर्णी, डॉ. राजश्री भारती, डॉ. अजितकुमार हेरवाडे, डॉ. संजय जाधव, डॉ. श्रद्धा शेळके आणि अध्यापकेतर कर्मचारी, तसेच द्वितीय व चतुर्थ वर्ष बी.ए.एम.एस. मधील विद्यार्थी-विद्यार्थिनी सहभागी झाले होते.

#### दैनिक सकाळ

आष्टाः अण्णासाहेब डांगे आयुर्वेद वैद्यक महा गुरुपीणिमेनिमित्त दीपप्रज्वलन करताना हॉ. ए. आर. व्ही. यूर्ती.

डांगे आयुर्वेद मध्ये गुरुपौर्णिमा उत्साहात

वाळवा। आष्ट्र येथील अण्णासाहेब होगे आगुर्वेद वैद्यक महाविद्यालयात गुरुपीणिमेचा कार्यक्रम उत्साहात झाला. महाविद्यालयातील तिद्याच्यांनी गुरुपीणिमेचा कार्यक्रम उत्साहात झाला. महाविद्यालयातील तिद्याच्यांनी उत्साहात कार्यक्रमाचे आयोजन केले होते. गुलाबपुष्य देउन गुरूविवयी कृतहाता उत्साहात कार्यक्रमाचे आयोजन केले होते. गुलाबपुष्य देखाण, सांस्कृतिक यांच्या मार्गदर्शनाव्याली 'जीएमसी'चे अध्यास हो. सुनील चढाणा, सांस्कृतिक यांच्या मार्गदर्शनाव्याली 'जीएमसी'चे अध्यास हो. सुनील चढाणा, सांस्कृतिक वांच्या मार्गदर्शनाव्याली 'जीएमसी'चे अध्यास हो. ए. आर. वही. मूर्ती, विभागप्रमुख डो. सरफराज लोडगे व 'जीएमसी'चेथालक डो. ए. आर. वही. मूर्ती, विभागप्रमुख डो. सुभाव पत्की यांनी मार्गदर्शन केले. दिव्या घाडगे, आवणी विभागप्रमुख डो. सुभाव पत्की यांनी मार्गदर्शन केले. दिव्या घाडगे, आवणी कवठेकर यांनी स्वर्धित कविता सादर केल्या. प्रथमेश कुंभार, जयराज निलवर्ण, मनोज कुंदगीर यांची भावणे झाली. केले. शिक बंकर यांनी सृत्संचालन केले. भोज बुंस्कृति यांची भावणे झाली. केले. शिक बंकर यांनी सृत्संचालन केले. अध्यापक, अध्यापक, अध्यापकतर कर्मचारी, विद्याधी विद्याधीनी व्यवस्थात होने स्वर्धन कार्याली, विद्याधीनी व्यवस्थात होने स्वर्धन विद्याधीनी व्यवस्थात होने स्वर्धन विद्याधीन कार्याली होने स्वर्धन विद्याधीन कार्याली कार्यापक होने स्वर्धन विद्याधीन कार्यापक होने स्वर्धन विद्याधीन विद्याधीनी व्यवस्थात होने स्वर्धन विद्याधीन कार्यापक होने स्वर्धन विद्याधीन विद्याधीनी व्यवस्थात होने स्वर्धन विद्याधीन होने स्वर्धन विद्याधीन विद्याधीन विद्याधीन होने स्वर्धन होने स्वर्धन विद्याधीन विद्याधीन विद्याधीन होने स्वर्धन होने स्वर्धन विद्याधीन विद्याधीन होने स्वर्धन होने स्वर्

# डांगे आयुर्वेदमध्ये गुरुपौर्णिमा उत्साहात

करताना विद्यार्थी

जनप्रवास । प्रतिनिधी

आष्टा : अण्यासारेच डांगे आसुर्वेद वैद्यक महाविद्यालय आष्टा येथे गुरुवीणिमा उत्माहात साजरी करण्यात आसी. कार्यक्रमाचे आयोजन करून पूण देऊन गुरुविपर विद्याश्यांनी पर्यक्रमाचे आयोजन करून पूण देऊन गुरुविषयी कृतशता व्यक्त केली. प्राचार्य डॉ.अमित पेठकर व प्रशासकीय अधिकारी डॉ. विजय डॉ. व्या मार्गदर्शनाखाळी जीएमसी चेअरमन डॉ.सुनील चट्टाण, सांस्कृतिव विभागप्रमुख डॉ.सरफराज लांडते व जीएससीमधील विद्यार्थी प्रतिनिधी श्रदा होसेकर, लोकेश दुरुहि, श्लोक वंकर, रणजीत पाटील यांनी संयोजन केले. महाविद्यालयांचे डायरेक्टर डॉ. एआरव्ही मृति, रचना शरीर विभाग प्रमुख डॉ. महाविद्यालयांचे हायरवेटर हो. एउंग्लिस स्वार्थ रेशिय विद्यालयांचे हिर्मिय प्रति स्वार्थ क्रियांचे केले. दिल्ला चाहरी, श्रावणी करवेटेकर यांची स्व स्वार्थ कविता सादर केल्ला. प्रथमेश कुंसार, जयराज विल्लाण, मनीज कुंदगीर यांची वक्सत्व केले. स्वसंचालन क्लिक्स सकर यांची, स्वार्थत प्रारताविक लोकेश दुरगुंड व आभार मयुर क्लिक्स मानले. यांचेळी अध्यापक, कर्मचारी, विद्यार्थी विद्यार्थनी स्वार्थित होत्स्