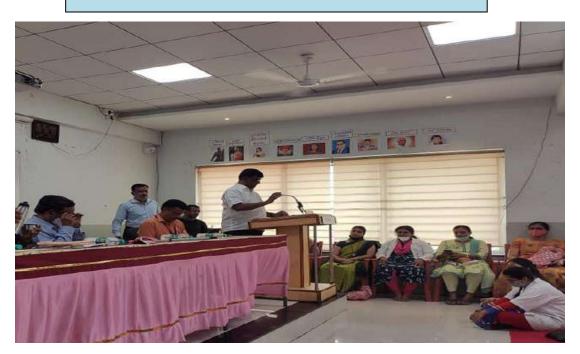

#### **EVENT / ACTIVITY REPORT**

**Title of Event / Activity:** Shri Sant Dyaneshwar Jayanti Celebration

**Venue**: - College Auditorium **Objectives of event / activity**:

- 1. The primary objective of organizing the Shri Sant Dyaneshwar Jayanti Celebration was to commemorate the birth anniversary of Sant Dyaneshwar, a revered saint-poet, and philosopher of the Bhakti movement.
- 2. Additionally, the event aimed to promote the teachings of Sant Dyaneshwar, which emphasize spiritual enlightenment, social harmony, and moral values among the college community.

**Presence of Dignitaries:** Chairman Hon. Shri. Annasaheb Dage, Director ARV Murthy, a revered figure in the institution, graced the occasion with his presence, imparting spiritual wisdom and guidance to the college community. Principal Dr. Amit Petkar also actively participated in the celebrations, reinforcing the importance of Sant Dyaneshwar's teachings in shaping moral character and fostering social harmony.

Conclusion: The Shri Sant Dyaneshwar Jayanti Celebration at Hon. Shri Annasaheb Dange Ayurved Medical College, Ashta, was a spiritually enriching and culturally significant event that celebrated the life and teachings of the revered saint-poet. Through a combination of prayer, discourse, cultural presentations, and community service activities, the event successfully achieved its objectives of promoting spiritual enlightenment, moral values, and social harmony among the college fraternity, inspiring students to embody the timeless wisdom of Sant Dyaneshwar in their lives.

#### SHRI SANT DYANESHWAR JAYANTI CELEBRATION

PRINCIPAL
Shri Annesetab Dange Ayurved Medica:
College, Ashte, Tel, Welve, Dist, Sentri