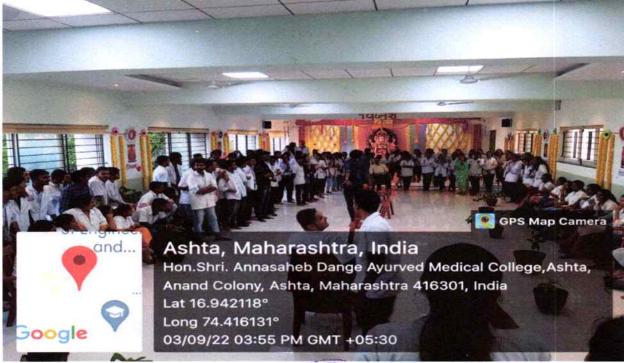

#### **EVENT / ACTIVITY REPORT**

Activity:- Annual Sports Gathering - March- 2023

Venue:-Hon. Shri. Annasaheb Dange Ayurved Medical College, Ashta

### Event / Activity report:-

Following activities were held successfully in the institute in presence of students, faculty, non-teaching staff, nurses, hospital staff, consultants, Respected Director sir & Respected Principal sir. Different events organized by sports committee in "KSHITIJ" ANNUAL GATHERING SPORTS COMPETITIONS 2022-23 are as follows:

#### ANNUAL GATHERING SPORTS COMPETITIONS ON 05-3-2023 TO 09-03-2022.

- The venue is arranged at well-constructed ground of our own Hon. Shri Annasaheb Dange Shaikshainik Sankul.
- > Students were participated in all types of games with sports enthusiasm, sports events were arranged by the schedule.
- > Dr. Suraj Kundle sports in charge planned the event schedule. All Events concluded under good discipline.
- > Opening ceremony of Annual gathering Sports competitions was done by our college Director Dr A.R.V. Murthy sir & Principal Dr Amit Pethkar sir in presence of all faculties, staff and students.
- > Jersey Launching event held one day Before sports competitions at in front of college office area.