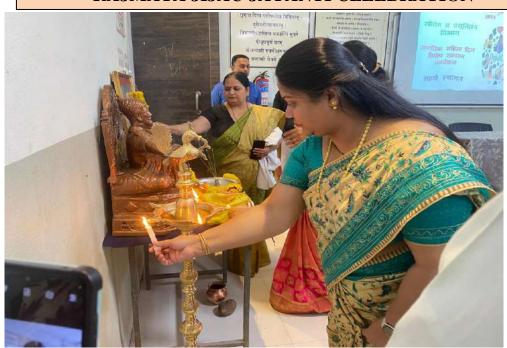

# डांगे महाविद्यालयात नागपंचमी

वाळवा, ता. २१: आष्टा येथील अण्णासाहेब डांगे आयुर्वेद वैद्यक महाविद्यालय आणि पदव्युत्तर संशोधन केंद्राच्या अगदतंत्र विभागामार्फत नागपंचमीनिमित्त नागदेवतेच्या मूर्तीचे पूजन संचालक डॉ. एआरव्ही मूर्ती व प्रभारी प्राचार्य डॉ. सुभाष पत्की यांच्या हस्ते करण्यात आले. अगदतंत्र विभागप्रमुख डॉ. विपुल गुरव यांनी प्रास्ताविक केले. कार्यक्रमात अगदतंत्र विभागाचे प्रपाठक डॉ. सुनील चव्हाण, अधिव्याख्याते डॉ. अबरार कुरेशी, डॉ. महेश इनामदार, डॉ. अलकनंदा कुलकर्णी, डॉ. राजश्री भारती, डॉ. अजितकुमार हेरवाडे, डॉ. संजय जाधव, डॉ. श्रद्धा शेळके आणि अध्यापकेतर कर्मचारी, तसेच द्वितीय व चतुर्थ वर्ष बी.ए.एम.एस. मधील विद्यार्थी-विद्यार्थिनी सहभागी झाले होते.

The Principal Prof. Dr. Amit S Pethkar sir guided for it.

The program started with Dhanvantari Pujan & Stavan. Mr. Lokesh Durgude & Mr. Shlok Bankar hosted the program. All the teachers of the institute were felicitated by 3<sup>rd</sup> year & 4<sup>th</sup> year BAMS students. Mr. Prathmesh Kumbhar, Mr. Jayraj Nilwarn, Mr. Manoj Kundgir expressed their thoughts regarding Gurupournima. Dr Subhash Patki, UG Coordinator & Dr A.R.V.Murthy, Director addressed the audience At the end of the event Mr. Mayur Thorat expressed vote of thanks.

#### दैनिक सकाळ

आष्टाः अण्णासाहेब डांगे आयुर्वेद वैद्यक महा गुरुपीणिमेनिमित्त दीपप्रज्वलन करताना हॉ. ए. आर. व्ही. यूर्ती.

डांगे आयुर्वेद मध्ये गुरुपौर्णिमा उत्साहात

वाळवा। आष्ट्र येथील अण्णासाहेब होगे आगुर्वेद वैद्यक महाविद्यालयात गुरुपीणिमेचा कार्यक्रम उत्साहात झाला. महाविद्यालयातील तिद्याच्यांनी गुरुपीणिमेचा कार्यक्रम उत्साहात झाला. महाविद्यालयातील तिद्याच्यांनी उत्साहात कार्यक्रमाचे आयोजन केले होते. गुलाबपुष्य देउन गुरूविवयी कृतहाता उत्साहात कार्यक्रमाचे आयोजन केले होते. गुलाबपुष्य देखाण, सांस्कृतिक यांच्या मार्गदर्शनाव्याली 'जीएमसी'चे अध्यास हो. सुनील चढाणा, सांस्कृतिक यांच्या मार्गदर्शनाव्याली 'जीएमसी'चे अध्यास हो. सुनील चढाणा, सांस्कृतिक वांच्या मार्गदर्शनाव्याली 'जीएमसी'चे अध्यास हो. ए. आर. वही. मूर्ती, विभागप्रमुख डो. सरफराज लोडगे व 'जीएमसी'चेथालक डो. ए. आर. वही. मूर्ती, विभागप्रमुख डो. सुभाव पत्की यांनी मार्गदर्शन केले. दिव्या घाडगे, आवणी विभागप्रमुख डो. सुभाव पत्की यांनी मार्गदर्शन केले. दिव्या घाडगे, आवणी कवठेकर यांनी स्वर्धित कविता सादर केल्या. प्रथमेश कुंभार, जयराज निलवर्ण, मनोज कुंदगीर यांची भावणे झाली. केले. शिक बंकर यांनी सृत्संचालन केले. भोज बुंस्कृति यांची भावणे झाली. केले. शिक बंकर यांनी सृत्संचालन केले. अध्यापक, अध्यापक, अध्यापकतर कर्मचारी, विद्याधी विद्याधीनी व्यवस्थात होने स्वर्धन कार्याली, विद्याधीनी व्यवस्थात होने स्वर्धन विद्याधीनी व्यवस्थात होने स्वर्धन विद्याधीन कार्याली होने स्वर्धन विद्याधीन कार्याली कार्यापक होने स्वर्धन विद्याधीन कार्यापक होने स्वर्धन विद्याधीन विद्याधीनी व्यवस्थात होने स्वर्धन विद्याधीन कार्यापक होने स्वर्धन विद्याधीन विद्याधीनी व्यवस्थात होने स्वर्धन विद्याधीन होने स्वर्धन विद्याधीन विद्याधीन विद्याधीन होने स्वर्धन होने स्वर्धन विद्याधीन विद्याधीन विद्याधीन होने स्वर्धन होने स्वर्धन विद्याधीन विद्याधीन होने स्वर्धन होने स्वर्