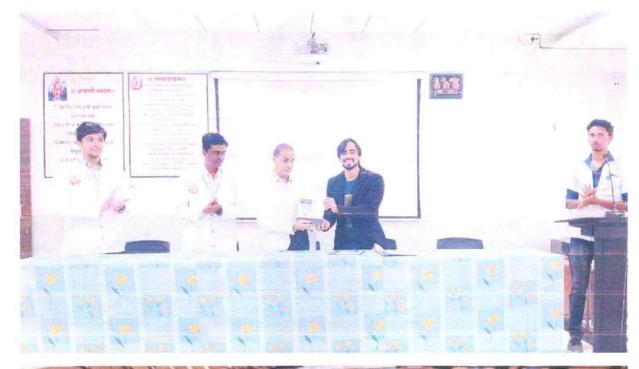

#### ACTIVITY REPORT

Title of Event / Activity: - Gurupournima 2023

Organized by the Department - GMC - CULTURAL CELL (ADAMC, Ashta)

Date:-03/07/2023

Time:- 3.00 pm- 4.00 pm

**Duration:**- 1 Hours

Venue:- Hon. Shri. Annasaheb Dange Ayurved Medical College, II BAMS Class Room

#### Description:

Guru Pournima popularly known as Vyas Pournima celebration event was organized by the 3<sup>rd</sup> year & 4<sup>th</sup> year BAMS Students for the teaching faculty members in the framework of above said objectives.

The Principal Prof. Dr. Amit S Pethkar sir guided for it.

The program started with Dhanvantari Pujan & Stavan. Mr. Lokesh Durgude & Mr. Shlok Bankar hosted the program. All the teachers of the institute were felicitated by 3<sup>rd</sup> year & 4<sup>th</sup> year BAMS students. Mr. Prathmesh Kumbhar, Mr. Jayraj Nilwarn, Mr. Manoj Kundgir expressed their thoughts regarding Gurupournima. Dr Subhash Patki, UG Coordinator & Dr A.R.V.Murthy, Director addressed the audience At the end of the event Mr. Mayur Thorat expressed vote of thanks.