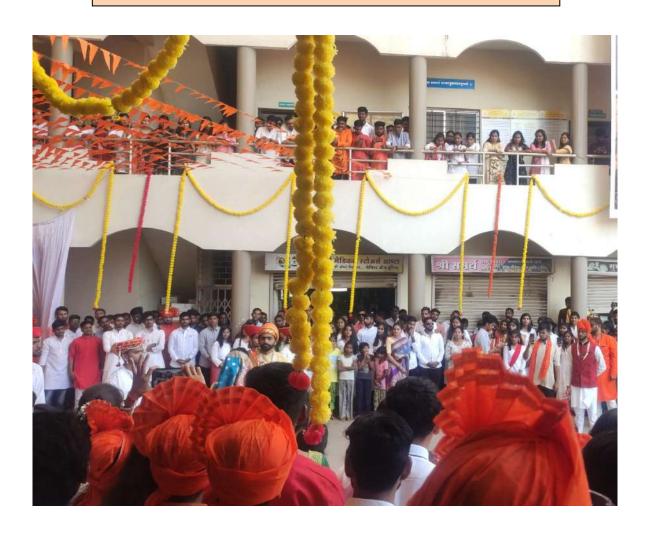

# डांगे महाविद्यालयात नागपंचमी

वाळवा, ता. २१: आष्टा येथील अण्णासाहेब डांगे आयुर्वेद वैद्यक महाविद्यालय आणि पदव्युत्तर संशोधन केंद्राच्या अगदतंत्र विभागामार्फत नागपंचमीनिमित्त नागदेवतेच्या मूर्तीचे पूजन संचालक डॉ. एआरव्ही मूर्ती व प्रभारी प्राचार्य डॉ. सुभाष पत्की यांच्या हस्ते करण्यात आले. अगदतंत्र विभागप्रमुख डॉ. विपुल गुरव यांनी प्रास्ताविक केले. कार्यक्रमात अगदतंत्र विभागाचे प्रपाठक डॉ. सुनील चव्हाण, अधिव्याख्याते डॉ. अबरार कुरेशी, डॉ. महेश इनामदार, डॉ. अलकनंदा कुलकर्णी, डॉ. राजश्री भारती, डॉ. अजितकुमार हेरवाडे, डॉ. संजय जाधव, डॉ. श्रद्धा शेळके आणि अध्यापकेतर कर्मचारी, तसेच द्वितीय व चतुर्थ वर्ष बी.ए.एम.एस. मधील विद्यार्थी-विद्यार्थिनी सहभागी झाले होते.