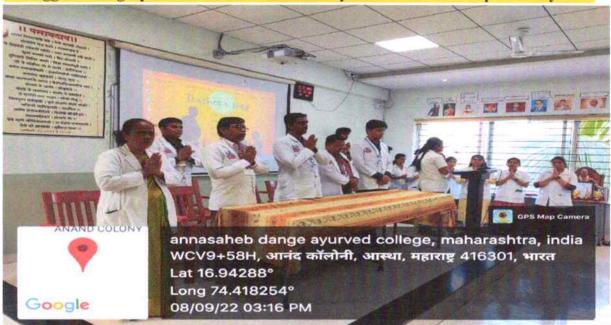

#### SHRI SANT DYANESHWAR JAYANTI CELEBRATION

PRINCIPAL
Shri Annesetab Dange Ayurved Medica:
College, Ashte, Tel, Welve, Dist, Sentri