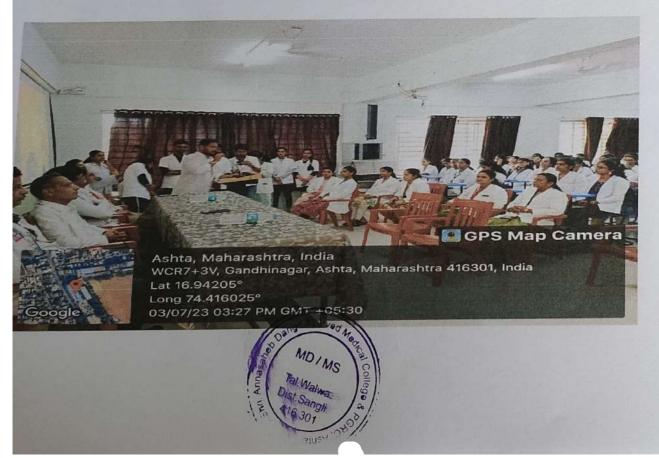

#### ACTIVITY REPORT

Title of Event / Activity: - Gurupournima 2023

Organized by the Department - GMC - CULTURAL CELL (ADAMC, Ashta)

Date:-03/07/2023

Time:- 3.00 pm- 4.00 pm

**Duration:**- 1 Hours

Venue:- Hon. Shri. Annasaheb Dange Ayurved Medical College, II BAMS Class Room

The Principal Prof. Dr. Amit S Pethkar sir guided for it.

The program started with Dhanvantari Pujan & Stavan. Mr. Lokesh Durgude & Mr. Shlok Bankar hosted the program. All the teachers of the institute were felicitated by 3<sup>rd</sup> year & 4<sup>th</sup> year BAMS students. Mr. Prathmesh Kumbhar, Mr. Jayraj Nilwarn, Mr. Manoj Kundgir expressed their thoughts regarding Gurupournima. Dr Subhash Patki, UG Coordinator & Dr A.R.V.Murthy, Director addressed the audience At the end of the event Mr. Mayur Thorat expressed vote of thanks.