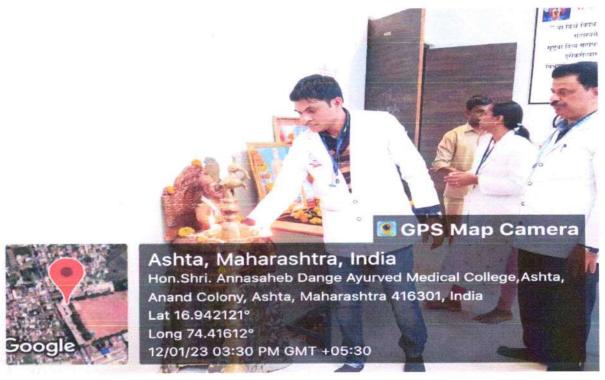

#### NAME OF DEPARTMENT- AGADTANTRA

DATE: 21<sup>nd</sup> August 2023

#### **EVENT / ACTIVITY REPORT**

Title of Event / Activity: Naag Panchami Celebration.

Venue: -Department of Agadtantra

#### Objectives of event / activity:

- 1. To show Gratitude towards Snakes, Wildlife & its components.
- 2. To create awareness about snakes and its true facts.

#### Description-

We had organized a Puja on Auspicious occasion of Naag-Panchami on the Date 21<sup>nd</sup> August 2023 Monday, at 11:30am to show Gratitude towards Snakes, wildlife and Environment.

We invited Hon.Director Dr.Murthy Sir, Dr.Patki sir for the event and students also joined for the same. Dr.Chavan sir gave the introductions of the event; Dr.Murthy sir elaborated the importance of Naag-Panchami Festival and explained the way for emergency examination, snake bite diagnosis and timely first aid, as well as gave his compliments to the department of Agadtantra. Dr.Gurav sir explained the behavior of different snakes, their habitat, types and importance of snake for the Environment. Dr.Kureshi sir gave vote of thanks and the event announced completed. Students as well as teachers, doctors and college staff were present for the event.