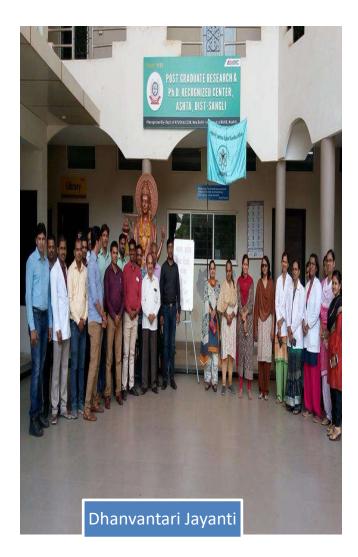

#### Hon. Shri. Annasaheb Dange Ayurved Medical College & Post Graduate Research Center

A/p :Ashta, Tal. : Walwa, Dist :Sangli - 416 301

Website: www.adamc.ac.in NAAC Accredited ISO Certified 9001-2015, 14001-2015

Date- 05/07/2023

#### ACTIVITY REPORT

Title of Event / Activity: - Gurupournima 2023

Organized by the Department - GMC - CULTURAL CELL (ADAMC, Ashta)

Date:-03/07/2023

Time:- 3.00 pm- 4.00 pm

**Duration:**- 1 Hours

Venue:- Hon. Shri. Annasaheb Dange Ayurved Medical College, II BAMS Class Room

Subject: To Celebrate Gurupournima

Objectives of event / activity:-

· To felicitate the Teaching Faculty.

To make way to the channel of feelings from the heart of students to the Teacher

To express gratitude towards the noble profession of Teaching.

#### Description:

Guru Pournima popularly known as Vyas Pournima celebration event was organized by the 3<sup>rd</sup> year & 4<sup>th</sup> year BAMS Students for the teaching faculty members in the framework of above said objectives.

The Principal Prof. Dr. Amit S Pethkar sir guided for it.

The program started with Dhanvantari Pujan & Stavan. Mr. Lokesh Durgude & Mr. Shlok Bankar hosted the program. All the teachers of the institute were felicitated by 3<sup>rd</sup> year & 4<sup>th</sup> year BAMS students. Mr. Prathmesh Kumbhar, Mr. Jayraj Nilwarn, Mr. Manoj Kundgir expressed their thoughts regarding Gurupournima. Dr Subhash Patki, UG Coordinator & Dr A.R.V.Murthy, Director addressed the audience At the end of the event Mr. Mayur Thorat expressed vote of thanks.