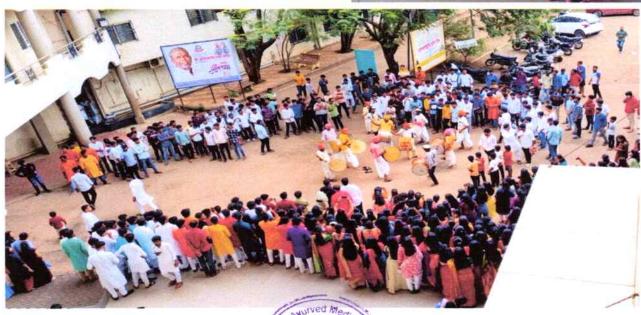

#### SHRI SANT DYANESHWAR JAYANTI CELEBRATION

PRINCIPAL
Shri Annesetab Dange Ayurved Medica:
College, Ashte, Tel, Welve, Dist, Sentri