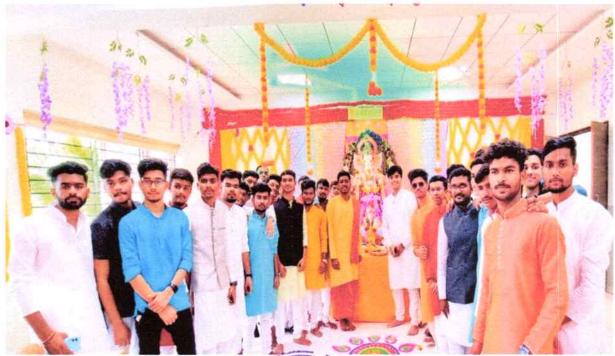

#### **EVENT / ACTIVITY REPORT**

**Title of Event / Activity:** Shri Sant Dyaneshwar Jayanti Celebration

**Venue**: - College Auditorium **Objectives of event / activity**:

- 1. The primary objective of organizing the Shri Sant Dyaneshwar Jayanti Celebration was to commemorate the birth anniversary of Sant Dyaneshwar, a revered saint-poet, and philosopher of the Bhakti movement.
- 2. Additionally, the event aimed to promote the teachings of Sant Dyaneshwar, which emphasize spiritual enlightenment, social harmony, and moral values among the college community.

#### **Event / Activity report:-**

**Prayer and Bhajan Recitation:** The event commenced with a prayer session dedicated to Sant Dyaneshwar, followed by the recitation of bhajans and abhangs (devotional songs) composed by the saint-poet. Students, faculty, and staff participated in the soulful rendition of these devotional songs, invoking the spiritual essence of Sant Dyaneshwar's teachings.

**Presence of Dignitaries:** Chairman Hon. Shri. Annasaheb Dage, Director ARV Murthy, a revered figure in the institution, graced the occasion with his presence, imparting spiritual wisdom and guidance to the college community. Principal Dr. Amit Petkar also actively participated in the celebrations, reinforcing the importance of Sant Dyaneshwar's teachings in shaping moral character and fostering social harmony.

#### SHRI SANT DYANESHWAR JAYANTI CELEBRATION

PRINCIPAL
Shri Annesetab Dange Ayurved Medica:
College, Ashte, Tel, Welve, Dist, Sentri