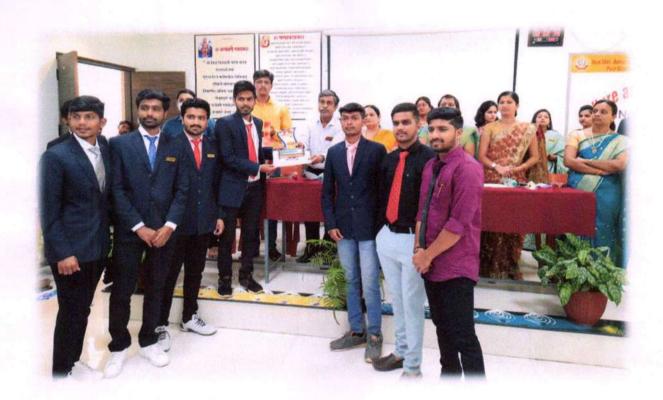

#### PRIZE DISTRIBUTION CEREMONY KSHITIJ 2023

- ➤ Prize distribution was held on Tuesday 14/03/2023 at Ashramshala Auditorium Hall.
- ➤ The Annual Report and Sports Progressions of College read by sports incharge Dr Suraj Kundle.
- Respected Chairman Hon. Dr. Shri. Annasaheb Dange, Respected Secretary Adv. Shri. ChimanBhau Dange, Well known Cardiologist Dr. Sachin Patil, Executive Director Respected Prof. R.A. Kanai, Dr. Vikas Bamane were the chief guests for this event.
- All the Dignitaries on the Dias addressed to the Students and Appreciated for their contribution.

#### AWARD DISTRIBUTION CEREMONY