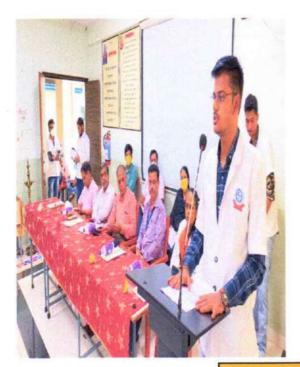

#### PRIZE DISTRIBUTION CEREMONY KSHITIJ 2023

- ➤ Prize distribution was held on Tuesday 14/03/2023 at Ashramshala Auditorium Hall.
- ➤ The Annual Report and Sports Progressions of College read by sports incharge Dr Suraj Kundle.
- Respected Chairman Hon. Dr. Shri. Annasaheb Dange, Respected Secretary Adv. Shri. ChimanBhau Dange, Well known Cardiologist Dr. Sachin Patil, Executive Director Respected Prof. R.A. Kanai, Dr. Vikas Bamane were the chief guests for this event.
- All the Dignitaries on the Dias addressed to the Students and Appreciated for their contribution.

#### AWARD DISTRIBUTION CEREMONY