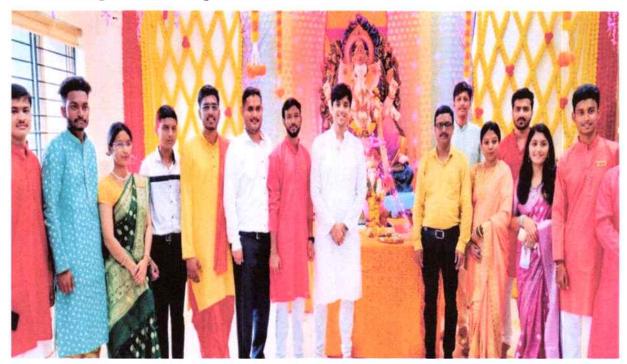

#### ACTIVITY REPORT

Title of Event / Activity: - Gurupournima 2023

Organized by the Department - GMC - CULTURAL CELL (ADAMC, Ashta)

Date:-03/07/2023

Time:- 3.00 pm- 4.00 pm

**Duration:**- 1 Hours

Venue:- Hon. Shri. Annasaheb Dange Ayurved Medical College, II BAMS Class Room

#### Description:

Guru Pournima popularly known as Vyas Pournima celebration event was organized by the 3<sup>rd</sup> year & 4<sup>th</sup> year BAMS Students for the teaching faculty members in the framework of above said objectives.

The Principal Prof. Dr. Amit S Pethkar sir guided for it.

The program started with Dhanvantari Pujan & Stavan. Mr. Lokesh Durgude & Mr. Shlok Bankar hosted the program. All the teachers of the institute were felicitated by 3<sup>rd</sup> year & 4<sup>th</sup> year BAMS students. Mr. Prathmesh Kumbhar, Mr. Jayraj Nilwarn, Mr. Manoj Kundgir expressed their thoughts regarding Gurupournima. Dr Subhash Patki, UG Coordinator & Dr A.R.V.Murthy, Director addressed the audience At the end of the event Mr. Mayur Thorat expressed vote of thanks.