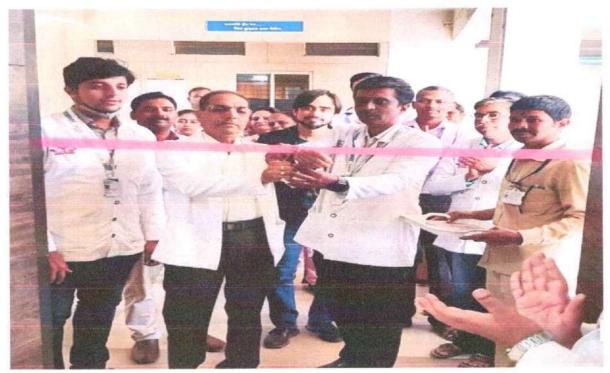

#### ANNUAL GATHERING SPORTS COMPETITIONS ON 05-3-2023 TO 09-03-2022.

- The venue is arranged at well-constructed ground of our own Hon. Shri Annasaheb Dange Shaikshainik Sankul.
- > Students were participated in all types of games with sports enthusiasm, sports events were arranged by the schedule.
- > Dr. Suraj Kundle sports in charge planned the event schedule. All Events concluded under good discipline.
- > Opening ceremony of Annual gathering Sports competitions was done by our college Director Dr A.R.V. Murthy sir & Principal Dr Amit Pethkar sir in presence of all faculties, staff and students.
- > Jersey Launching event held one day Before sports competitions at in front of college office area.

#### SPORTS INAUGURATION