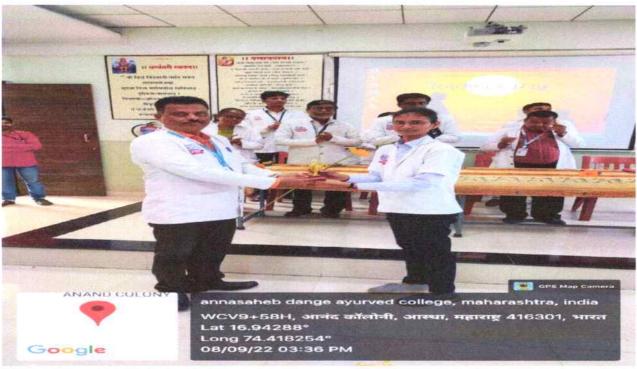

ISO Certified 9001-2015, 14001-2015

NAME OF THE DEPARTMENT: - SPORTS

YEAR: - 2022-23

#### **EVENT / ACTIVITY REPORT**

Activity:- Annual Sports Gathering - March- 2023

Venue:-Hon. Shri. Annasaheb Dange Ayurved Medical College, Ashta

### Event / Activity report:-

Following activities were held successfully in the institute in presence of students, faculty, non-teaching staff, nurses, hospital staff, consultants, Respected Director sir & Respected Principal sir. Different events organized by sports committee in "KSHITIJ" ANNUAL GATHERING SPORTS COMPETITIONS 2022-23 are as follows: