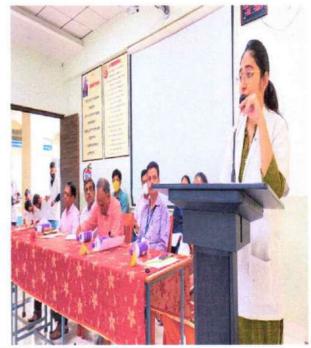

#### ACTIVITY REPORT

Title of Event / Activity: - Gurupournima 2023

Organized by the Department - GMC - CULTURAL CELL (ADAMC, Ashta)

Date:-03/07/2023

Time:- 3.00 pm- 4.00 pm

**Duration:**- 1 Hours

Venue:- Hon. Shri. Annasaheb Dange Ayurved Medical College, II BAMS Class Room

Subject: To Celebrate Gurupournima

Objectives of event / activity:-

· To felicitate the Teaching Faculty.

To make way to the channel of feelings from the heart of students to the Teacher

To express gratitude towards the noble profession of Teaching.

#### Description:

Guru Pournima popularly known as Vyas Pournima celebration event was organized by the 3<sup>rd</sup> year & 4<sup>th</sup> year BAMS Students for the teaching faculty members in the framework of above said objectives.

The Principal Prof. Dr. Amit S Pethkar sir guided for it.

The program started with Dhanvantari Pujan & Stavan. Mr. Lokesh Durgude & Mr. Shlok Bankar hosted the program. All the teachers of the institute were felicitated by 3<sup>rd</sup> year & 4<sup>th</sup> year BAMS students. Mr. Prathmesh Kumbhar, Mr. Jayraj Nilwarn, Mr. Manoj Kundgir expressed their thoughts regarding Gurupournima. Dr Subhash Patki, UG Coordinator & Dr A.R.V.Murthy, Director addressed the audience At the end of the event Mr. Mayur Thorat expressed vote of thanks.