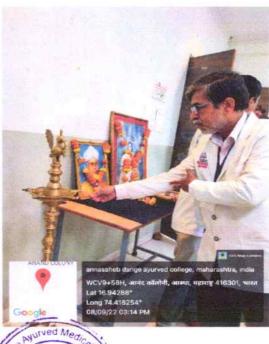

#### NAME OF DEPARTMENT-GMC

**EVENT / ACTIVITY REPORT** 

Title of Event / Activity: Shri Krishna Janmashtami Celebration

**Venue**: - College Auditorium

#### **Event / Activity report:-**

**Pooja and Aarti:** The event commenced with a traditional pooja ceremony dedicated to Lord Krishna, followed by the recitation of bhajans and devotional songs. Aarti was performed to invoke blessings and divine grace on the college community.

**Prasad Distribution:** Prasad, consisting of sweets and fruits, was distributed among the attendees as a symbol of divine blessings and communal harmony.

**Presence of Dignitaries:** Director ARV Murthy, a revered figure in the institution, graced the occasion with his presence, imparting spiritual wisdom and guidance to the college community. Principal Dr. Amit Pethkar also actively participated in the celebrations, fostering a sense of camaraderie and spiritual unity among the attendees.