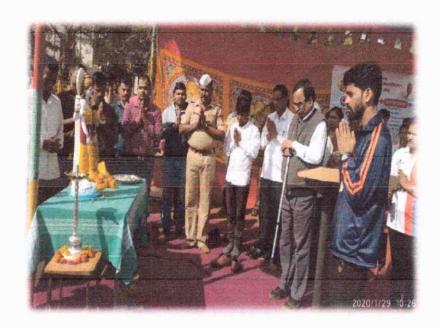

#### ANNUAL GATHERING SPORTS COMPETITIONS ON 05-3-2023 TO 09-03-2022.

- The venue is arranged at well-constructed ground of our own Hon. Shri Annasaheb Dange Shaikshainik Sankul.
- > Students were participated in all types of games with sports enthusiasm, sports events were arranged by the schedule.
- > Dr. Suraj Kundle sports in charge planned the event schedule. All Events concluded under good discipline.
- > Opening ceremony of Annual gathering Sports competitions was done by our college Director Dr A.R.V. Murthy sir & Principal Dr Amit Pethkar sir in presence of all faculties, staff and students.
- > Jersey Launching event held one day Before sports competitions at in front of college office area.

#### SPORTS INAUGURATION