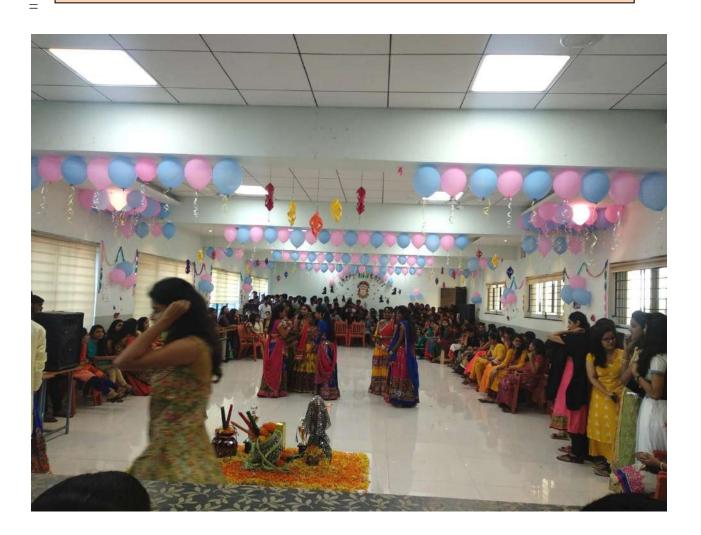

#### ACTIVITY REPORT

Title of Event / Activity: - Gurupournima 2023

Organized by the Department - GMC - CULTURAL CELL (ADAMC, Ashta)

Date:-03/07/2023

Time:- 3.00 pm- 4.00 pm

**Duration:**- 1 Hours

Venue:- Hon. Shri. Annasaheb Dange Ayurved Medical College, II BAMS Class Room

#### Description:

Guru Pournima popularly known as Vyas Pournima celebration event was organized by the 3<sup>rd</sup> year & 4<sup>th</sup> year BAMS Students for the teaching faculty members in the framework of above said objectives.

The Principal Prof. Dr. Amit S Pethkar sir guided for it.

The program started with Dhanvantari Pujan & Stavan. Mr. Lokesh Durgude & Mr. Shlok Bankar hosted the program. All the teachers of the institute were felicitated by 3<sup>rd</sup> year & 4<sup>th</sup> year BAMS students. Mr. Prathmesh Kumbhar, Mr. Jayraj Nilwarn, Mr. Manoj Kundgir expressed their thoughts regarding Gurupournima. Dr Subhash Patki, UG Coordinator & Dr A.R.V.Murthy, Director addressed the audience At the end of the event Mr. Mayur Thorat expressed vote of thanks.