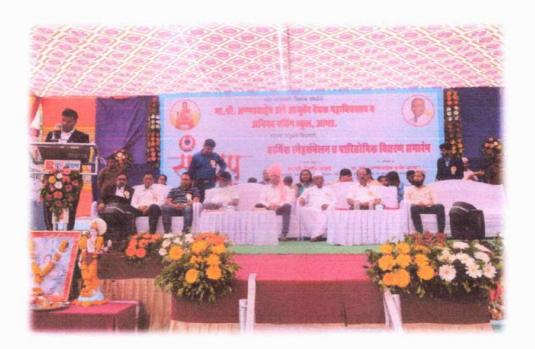

#### INVITATION

मंत जानेश्वर शिक्षण संस्थेचे मा, श्री, जण्णामाहेब रांगे आयुर्वेद वैद्यक महाविद्यालय, पदव्यतर विभाग, संशोधन केंद्र व अभिनव नर्सिंग स्कूल, आष्टा, ता. बाळवा, जि. सांगली.

NAAC B+ मानांकीत व ISO 14001:2015 EMS प्रमाणित

### क्षितिज -2023

वार्षिक क्षेत्रसंगेलन व पारितोषिक वितरण समारंभ

स.न.वि.वि.

आपल्या महाविद्यालयाचा मन 2022-23 या श्रीक्षणिक वर्षातील पारितोषिक वितरण समारेभ,

#### प्रमुख पाहणे

मा. थी. डॉ. सचिन पाटील M.B.B.S., M.D. (Medicine), DNB Cardiology सुप्रसिद्ध हृदयरोग तज्ञ, कोल्हापुर,

#### अध्यक्ष

मा. श्री . अण्णासाहेब डांगे (आप्पा) संस्थापक - अध्यक्ष, संत जानेश्वर शिक्षण संस्था, इस्लामपुर,

#### प्रमुख उपस्थिती

मा. प्रा. आर. ए. कनाई कार्यकारी संचालक, संत ज्ञानेश्वर शिक्षण संस्था , इस्लामपुर,

मा. अँड. राजेंद्र उर्फ निमणभाऊ डांगे मनिव संत जानेश्वर शिक्षण संस्था , इस्लामपर,

वरील मान्यवरांच्या उपस्थितीत संपन्न होणार आहे, तरी सदर समारंभास ज्यप्ती उपस्थिती प्रार्थेनीय आहे.

#### आपले स्वागतोत्सक

बा, मुनित चत्हाम GMC, THERE ADAMO HITT.

दो, जिलम बांगे प्रशासकीय प्रतिकारी

थीं, उसर भाविकडी प्राचार्य प्रभिनव नार्मेग म्बूल, प्राप्त

डॉ.लमिन पेटकर प्राचार्थे. ADAMC WITH

वा ए. अर. ली. मुबी Regulate.

ADAMO MIST

श्री, लक्षम भौगुले

वाँ, अधिनी योत NSS विभाग प्रमुख

वाँ सुरत कंदने ক্ৰীয়া বিমাণ সমূস্ত

डी. सरपाराज लोडने शांस्कृतिक विभाग प्रसूख

विद्यार्थी शासित मंडळ, अध्यापक, अध्यापकेतर कर्मनारी

स्थळ - मा . श्री . अण्णासाहेब डांगे आयुर्वेद वैद्यक महाविद्यालय व अभिनव नसिंग स्कूल आष्टा. दिनांक व वेळ - मंगळवार दिनांक १४/०३/२०२३ रोबी सकाळी १०.०० वा.