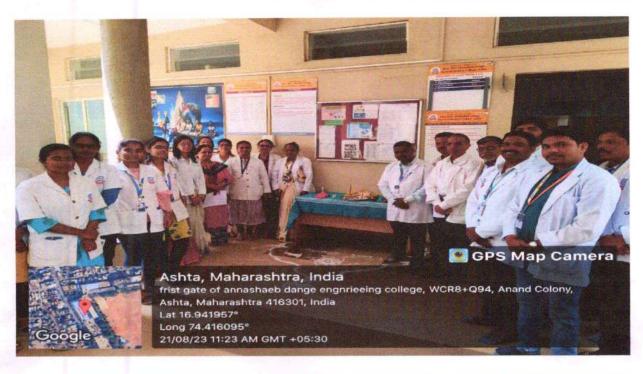

#### NAME OF DEPARTMENT- AGADTANTRA

DATE: 21<sup>nd</sup> August 2023

#### **EVENT / ACTIVITY REPORT**

Title of Event / Activity: Naag Panchami Celebration.

Venue: -Department of Agadtantra

#### Objectives of event / activity:

- 1. To show Gratitude towards Snakes, Wildlife & its components.
- 2. To create awareness about snakes and its true facts.

#### Description-

We had organized a Puja on Auspicious occasion of Naag-Panchami on the Date 21<sup>nd</sup> August 2023 Monday, at 11:30am to show Gratitude towards Snakes, wildlife and Environment.

We invited Hon.Director Dr.Murthy Sir, Dr.Patki sir for the event and students also joined for the same. Dr.Chavan sir gave the introductions of the event; Dr.Murthy sir elaborated the importance of Naag-Panchami Festival and explained the way for emergency examination, snake bite diagnosis and timely first aid, as well as gave his compliments to the department of Agadtantra. Dr.Gurav sir explained the behavior of different snakes, their habitat, types and importance of snake for the Environment. Dr.Kureshi sir gave vote of thanks and the event announced completed. Students as well as teachers, doctors and college staff were present for the event.

Outcome of the event- All stake holders got informed & inspired by the event.

No. of Students present- 44

No. of Faculties present- 16

Agadiantra Dept. A.D.A.M.G. Ashta BAMS
MD / MS
Tal. Walwa,
Dist. Sangil
416 301