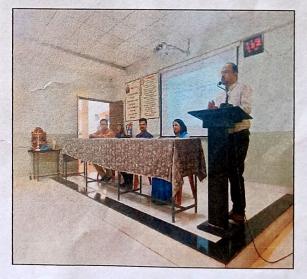

#### **Description:-**

With due permission of Principal sir, Parent's meet was organized on 14/03/2023. All the parents of newly admitted first BAMS students were invited for the meeting. Total 58 parents were present for the meeting. Meeting started at 2.00 pm. Dr Rajashree Bharati, HOD and Professor, Department of Samhita Siddhant, explained the need of co-ordination between teachers, students& parents for the benefit of students. Dr. Subhash Patki, UG Coordinator, talked about rules & regulations of the college. The importance of regular attendance of students was discussed with the parents in this meeting. They were informed about the rules & regulations of the college, library facilities, anti ragging committee & squad, discipline & behavior, hostel etc. at this time. Parents were very happy about college efforts for student's progression. All the teachers of the first year departments were present for this Meeting. At the end of meeting, Dr Kiran Koli expressed vote of thanks.

#### Outcomes:

Parents got familiar with the campus, infrastructure and facilities, officials and their roles.

- Parents were informed about rules, regulations, and various procedures of the college/institution.
- Parents Understand the code of conduct and campus behaviour.
- Parents got information about the scope of Ayurveda and opportunities.