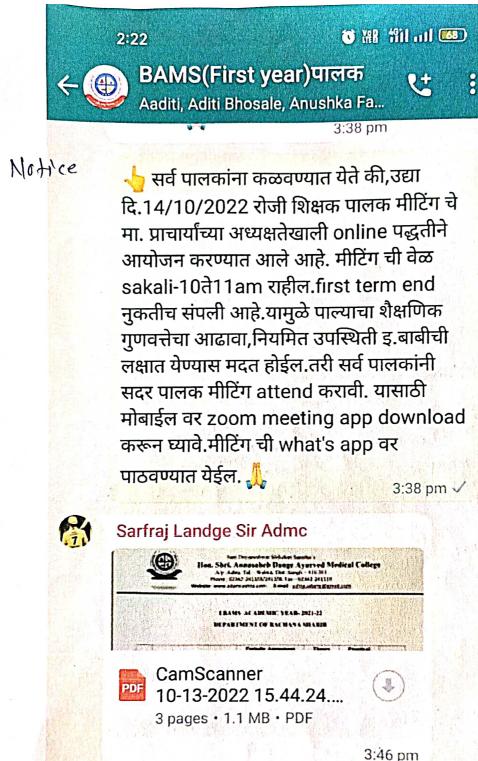

Ref.No.ADAMC/

Date: 10 03 2023

B-

प्रति, सन्माननीय पालकवर्ग, स.न.वि.वि विषय:- पालक मेळाव्यास उपस्थित राहणेबाबत....

महोदय,

वरील विषयास अनुसरून, आपणांस कळविणेस अत्यंत आनंद होतो की, आपल्या महाविदयालयात मंगळवार दि. १४/०३/२०२३ रोजी शैक्षणिक वर्ष २०२२-२३ प्रथम वर्ष बी. ए. एम. एस मध्ये प्रवेशित विदयार्थ्यांच्या पालकांची मिटिंग आयोजित करण्यात आली आहे. विदयार्थ्यांच्या शैक्षणिक तसेच सर्वागीण विकासाच्या दृष्टीकोनातून विदयार्थी, शिक्षक व पालक यांच्यामध्ये सुसंवाद होणे अत्यावश्यक असल्याने सदर पालक मिटींगचे आयोजन करण्यात आले आहे. त्यानिमित्त स्नेहभोजनाचे आयोजन केले आहे.

तरी आपण सदर दिवशी सकाळी ९.३० वा. मिटींगसाठी उपस्थित रहावे यासाठी हे आग्रहाचे निमंत्रण.

कळावे,

1003 2023 UG Co-or A.D.A.M.C., Ashta

Shri. Annasaheb Dange Ayury od Medica College, Ashta, Tal, Watwa, Riet, Baradi