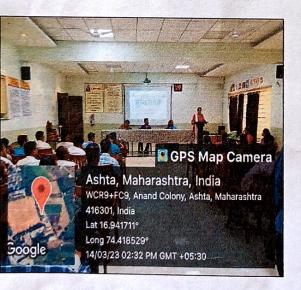

#### **Description:-**

With due permission of Principal sir, Parent's meet was organized on 14/03/2023. All the parents of newly admitted first BAMS students were invited for the meeting. Total 58 parents were present for the meeting. Meeting started at 2.00 pm. Dr Rajashree Bharati, HOD and Professor, Department of Samhita Siddhant, explained the need of co-ordination between teachers, students& parents for the benefit of students. Dr. Subhash Patki, UG Coordinator, talked about rules & regulations of the college. The importance of regular attendance of students was discussed with the parents in this meeting. They were informed about the rules & regulations of the college, library facilities, anti ragging committee & squad, discipline & behavior, hostel etc. at this time. Parents were very happy about college efforts for student's progression. All the teachers of the first year departments were present for this Meeting. At the end of meeting, Dr Kiran Koli expressed vote of thanks.