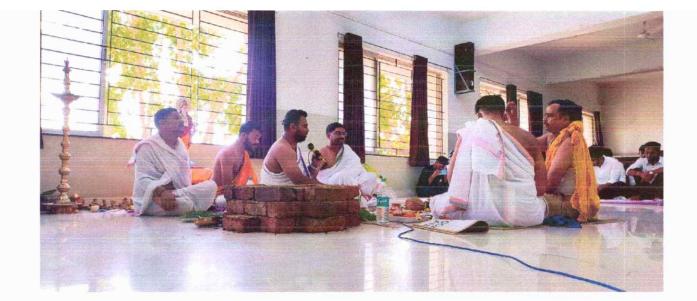

#### **Description:-**

PG department of ADAMC, Ashta has organized the Induction Programme for new incoming students and concern guides. Notice has been given to the students as well as guides of department. Induction programme was started at 11.00 a.m. Dr.Jayvant Kharat has welcomed the students.

Principal Dr. Amit Pethkar has been guided the students. Dr. Anjali Upadhye has given a presentation about the course. Dr. Vijay Dange given lecture regarding Anti Ragging to students. Many PG students had given the self perception and feedback about the college as they feel about the institute.

Dr. Jayvant Kharat has given the vote of thanks.

Question answer round has been taken for the feedback of the students.