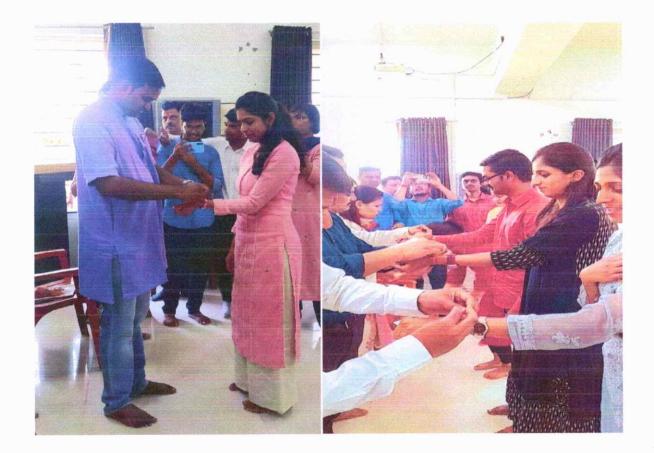

#### **Description:-**

With due permission of Principal sir, Parent's meet was organized on 14/03/2023. All the parents of newly admitted first BAMS students were invited for the meeting. Total 58 parents were present for the meeting. Meeting started at 2.00 pm. Dr Rajashree Bharati, HOD and Professor, Department of Samhita Siddhant, explained the need of co-ordination between teachers, students& parents for the benefit of students. Dr. Subhash Patki, UG Coordinator, talked about rules & regulations of the college. The importance of regular attendance of students was discussed with the parents in this meeting. They were informed about the rules & regulations of the college, library facilities, anti ragging committee & squad, discipline & behavior, hostel etc. at this time. Parents were very happy about college efforts for student's progression. All the teachers of the first year departments were present for this Meeting. At the end of meeting, Dr Kiran Koli expressed vote of thanks.