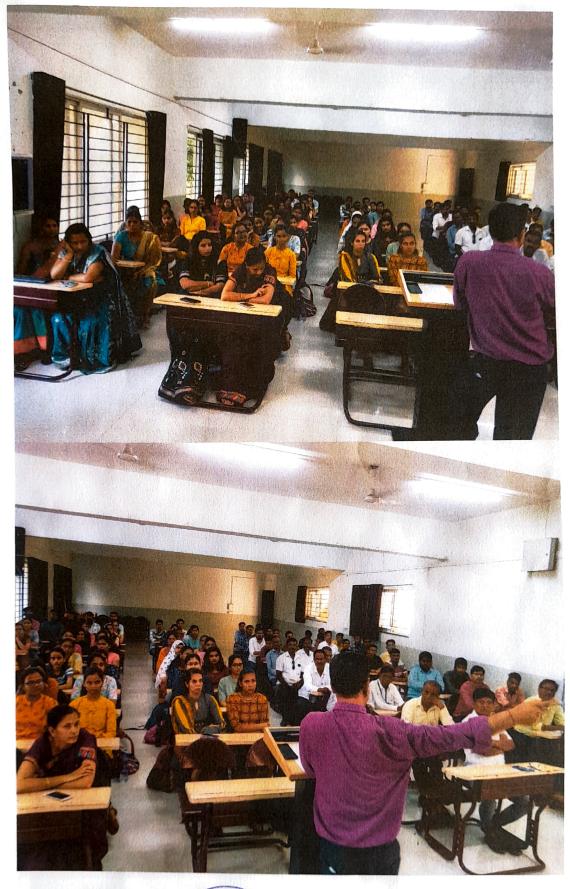

#### **Description:-**

PG department of ADAMC, Ashta has organized the Induction Programme for new incoming students and concern guides. Notice has been given to the students as well as guides of department. Induction programme was started at 11.00 a.m. Dr.Jayvant Kharat has welcomed the students.

Principal Dr. Amit Pethkar has been guided the students. Dr. Anjali Upadhye has given a presentation about the course. Dr. Vijay Dange given lecture regarding Anti Ragging to students. Many PG students had given the self perception and feedback about the college as they feel about the institute.

Dr. Jayvant Kharat has given the vote of thanks.

Question answer round has been taken for the feedback of the students.