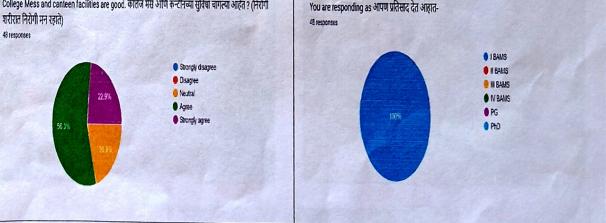

#### **Description:-**

With due permission of Principal sir, Parent's meet was organized on 14/03/2023. All the parents of newly admitted first BAMS students were invited for the meeting. Total 58 parents were present for the meeting. Meeting started at 2.00 pm. Dr Rajashree Bharati, HOD and Professor, Department of Samhita Siddhant, explained the need of co-ordination between teachers, students& parents for the benefit of students. Dr. Subhash Patki, UG Coordinator, talked about rules & regulations of the college. The importance of regular attendance of students was discussed with the parents in this meeting. They were informed about the rules & regulations of the college, library facilities, anti ragging committee & squad, discipline & behavior, hostel etc. at this time. Parents were very happy about college efforts for student's progression. All the teachers of the first year departments were present for this Meeting. At the end of meeting, Dr Kiran Koli expressed vote of thanks.

#### Outcomes:

Parents got familiar with the campus, infrastructure and facilities, officials and their roles.

- Parents were informed about rules, regulations, and various procedures of the college/institution.
- Parents Understand the code of conduct and campus behaviour.
- Parents got information about the scope of Ayurveda and opportunities.