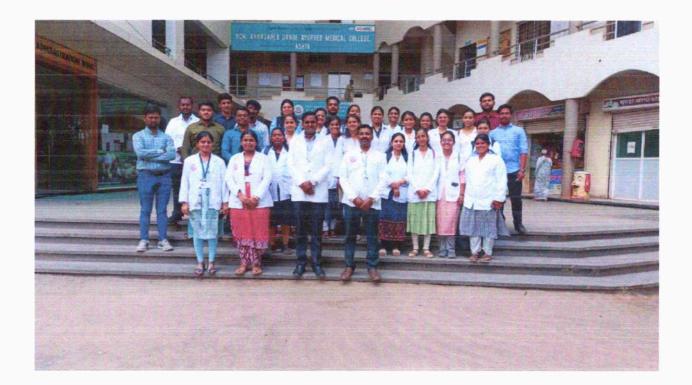

#### **Description:-**

PG department of ADAMC, Ashta has organized the Induction Programme for new incoming students and concern guides. Notice has been given to the students as well as guides of department. Induction programme was started at 11.00 a.m. Dr.Jayvant Kharat has welcomed the students.

Principal Dr. Amit Pethkar has been guided the students. Dr. Anjali Upadhye has given a presentation about the course. Dr. Vijay Dange given lecture regarding Anti Ragging to students. Many PG students had given the self perception and feedback about the college as they feel about the institute.

Dr. Jayvant Kharat has given the vote of thanks.

Question answer round has been taken for the feedback of the students.

#### **Description:-**

With due permission of Principal sir, Parent's meet was organized on 14/03/2023. All the parents of newly admitted first BAMS students were invited for the meeting. Total 58 parents were present for the meeting. Meeting started at 2.00 pm. Dr Rajashree Bharati, HOD and Professor, Department of Samhita Siddhant, explained the need of co-ordination between teachers, students& parents for the benefit of students. Dr. Subhash Patki, UG Coordinator, talked about rules & regulations of the college. The importance of regular attendance of students was discussed with the parents in this meeting. They were informed about the rules & regulations of the college, library facilities, anti ragging committee & squad, discipline & behavior, hostel etc. at this time. Parents were very happy about college efforts for student's progression. All the teachers of the first year departments were present for this Meeting. At the end of meeting, Dr Kiran Koli expressed vote of thanks.