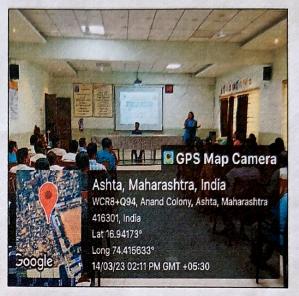

#### **Description:-**

With due permission of Principal sir, Parent's meet was organized on 14/03/2023. All the parents of newly admitted first BAMS students were invited for the meeting. Total 58 parents were present for the meeting. Meeting started at 2.00 pm. Dr Rajashree Bharati, HOD and Professor, Department of Samhita Siddhant, explained the need of co-ordination between teachers, students& parents for the benefit of students. Dr. Subhash Patki, UG Coordinator, talked about rules & regulations of the college. The importance of regular attendance of students was discussed with the parents in this meeting. They were informed about the rules & regulations of the college, library facilities, anti ragging committee & squad, discipline & behavior, hostel etc. at this time. Parents were very happy about college efforts for student's progression. All the teachers of the first year departments were present for this Meeting. At the end of meeting, Dr Kiran Koli expressed vote of thanks.