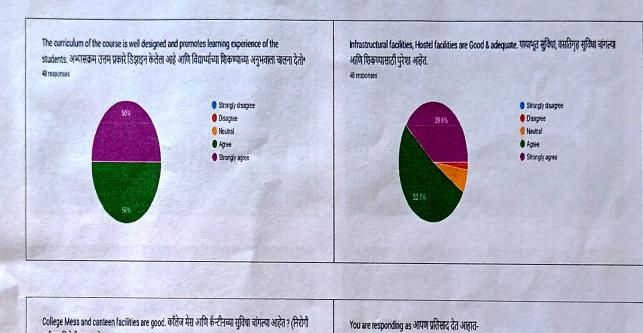

|

MD / MS Tal.Walwa Dist.Sangli 416 301





STNO Name of Parent MobileNo Santosh Bhacorao paedhi 9822200952 LR 49) arman Rejancey Gunday 7620221 vistuanath Raghynath chothe 9403137445 50 Delip Shenrap Patril 7410141419 51 Nade Ramdas Balbhirn - Latur - 888880 631) BLO 52 est 33 Salit M. Palchase - Ramapial 7020 9210 20 34 Chavan M-15 937038693 Kishot J. Pensor - 8822997711 /868677111 ST +Ladge: 5.5. 976734941) 50 Nagane sumi phondirum - 9518921177 52) Qerai Chanestry' Shivaji 9890553459







## Feedback analysis -



















Photos of event

















Date: 21/03/2023

### Action Taken and Outcome Analysis

As discussed in the parent meeting held on 14/03/2023 following measures were taken on the issues

1- As per the suggestions given to the parents, they agreed to instruct the students to follow the rules and regulations of the institutionnecessary to maintain the quality of the institution.

2- Parents agreed to ensure that the attendance of students is not less than 75%. Accordingly, time to time the attendance of students was started to be sent to parents' WhatsApp group. At the end of every month the attendance of students was updated on the website. Vishakha and Antiraggingcommittewere assigned to guidethe parents if they have any problems (regarding students)

3- Informationwas shared f