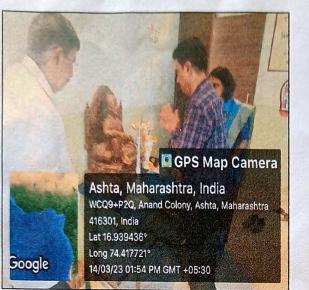

#### **Description:-**

PG department of ADAMC, Ashta has organized the Induction Programme for new incoming students and concern guides. Notice has been given to the students as well as guides of department. Induction programme was started at 11.00 a.m. Dr.Jayvant Kharat has welcomed the students.

Principal Dr. Amit Pethkar has been guided the students. Dr. Anjali Upadhye has given a presentation about the course. Dr. Vijay Dange given lecture regarding Anti Ragging to students. Many PG students had given the self perception and feedback about the college as they feel about the institute.