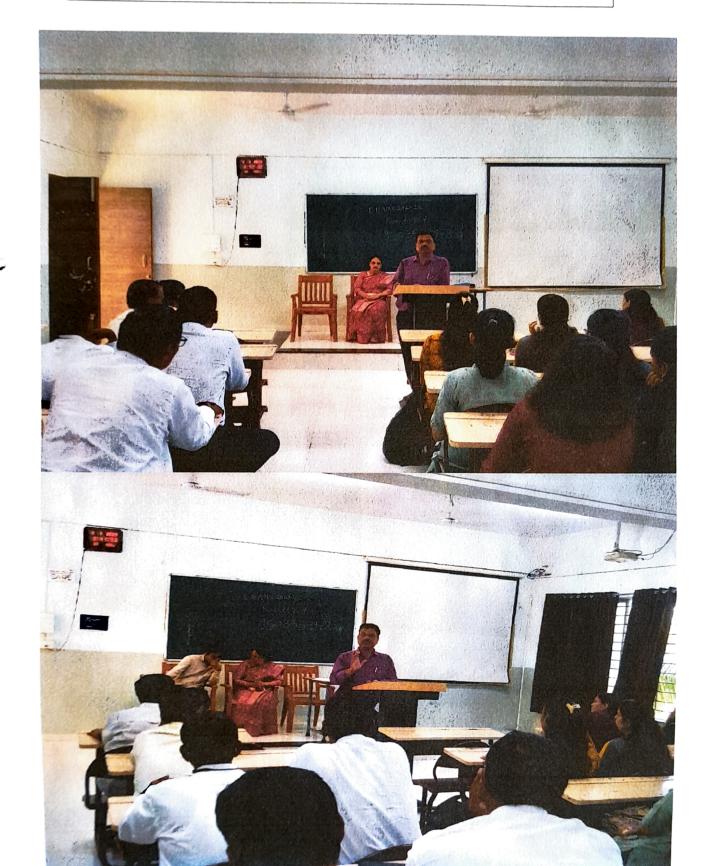

#### **EVENT / ACTIVITY REPORT**

<u>Title of Event / Activity</u>: "Parents meeting report" First Professional B.A.M.S. 2022-23 <u>Venue</u>: - Auditorium Hall, ADAMC Ashta. Date: 14/03/2023 Duration :- 02.00 pm to 04.00 pm

#### **Description:-**

With due permission of Principal sir, Parent's meet was organized on 14/03/2023. All the parents of newly admitted first BAMS students were invited for the meeting. Total 58 parents were present for the meeting. Meeting started at 2.00 pm. Dr Rajashree Bharati, HOD and Professor, Department of Samhita Siddhant, explained the need of co-ordination between teachers, students& parents for the benefit of students. Dr. Subhash Patki, UG Coordinator, talked about rules & regulations of the college. The importance of regular attendance of students was discussed with the parents in this meeting. They were informed about the rules & regulations of the college, library facilities, anti ragging committee & squad, discipline & behavior, hostel etc. at this time. Parents were very happy about college efforts for student's progression. All the teachers of the first year departments were present for this Meeting. At the end of meeting, Dr Kiran Koli expressed vote of thanks.