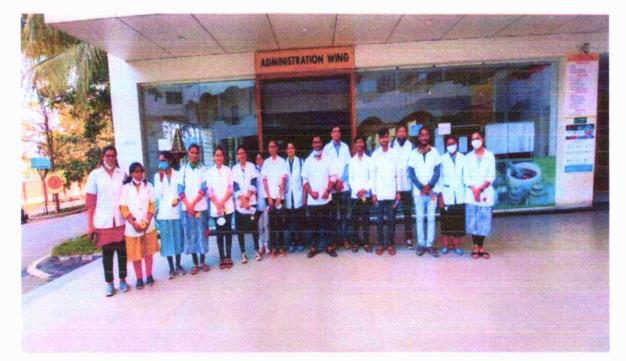

#### **Description:-**

PG department of ADAMC, Ashta has organized the Induction Programme for new incoming students and concern guides. Notice has been given to the students as well as guides of department. Induction programme was started at 11.00 a.m. Dr.Jayvant Kharat has welcomed the students.

Principal Dr. Amit Pethkar has been guided the students. Dr. Anjali Upadhye has given a presentation about the course. Dr. Vijay Dange given lecture regarding Anti Ragging to students. Many PG students had given the self perception and feedback about the college as they feel about the institute.

Dr. Jayvant Kharat has given the vote of thanks.

Question answer round has been taken for the feedback of the students.