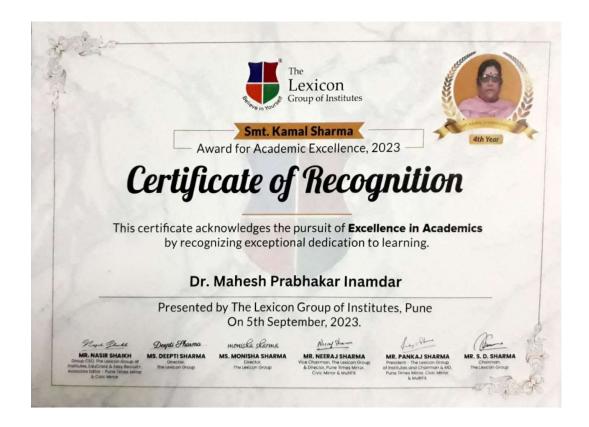

shta.com E-mail: <u>ashta.adamc@gmail.com</u> NAAC Accrediatated ISO Certified 9001-2015, 14000-2015







PRINCIPAL

Shri. Annasaheb Dange Ayurved Medical
Ilege Ashta. Tal.Walwa, Dist.Sangli



# Hon. Shri. Annasaheb Dange Ayurved Medical College & Post Graduate Research Center

A/p: Ashta, Tal.: Walwa, Dist: Sangli – 416 301

Website: www.adamcashta.com E-mail: ashta.adamc@gmail.com NAAC Accrediatated ISO Certified 9001-2015, 14000-2015







PRINCIPAL.

Shri. Annasaheb Dange Ayurved Medical
lege Ashta. Tal.Walwa, Dist.Sangli



#### Hon. Shri. Annasaheb Dange Ayurved Medical College & Post Graduate Research Center

A/p: Ashta, Tal.: Walwa, Dist: Sangli – 416 301

Website: www.adamcashta.com E-mail: <u>ashta.adamc@gmail.com</u> NAAC Accrediatated ISO Certified 9001-2015, 14000-2015







Shri. Annasaheb Dange Ayurved Medical !lege Ashta. Tal.Walwa, Dist.Sangli



#### Hon. Shri. Annasaheb Dange Ayurved Medical College & Post Graduate Research Center

A/p: Ashta, Tal.: Walwa, Dist: Sangli – 416 301

Website: www.adamcashta.com E-mail: <u>ashta.adamc@gmail.com</u> NAAC Accrediatated ISO Certified 9001-2015, 14000-2015







PRINCIPAL.
Shri. Annasaheb Dange Ayurved Medical
Nege Ashta. Tal.Walwa, Dist.Sangli



#### Hon. Shri. Annasaheb Dange Ayurved Medical College & Post Graduate Research Center

A/p: Ashta, Tal.: Walwa, Dist: Sangli – 416 301

Website: www.adamcashta.com E-mail: <u>ashta.adamc@gmail.com</u> NAAC Accrediatated ISO Certified 9001-2015, 14000-2015



Certificat

ISSN 2277-7105

Impact Factor: 8.084

### **World Journal of Pharmaceutical Research**

(An IS