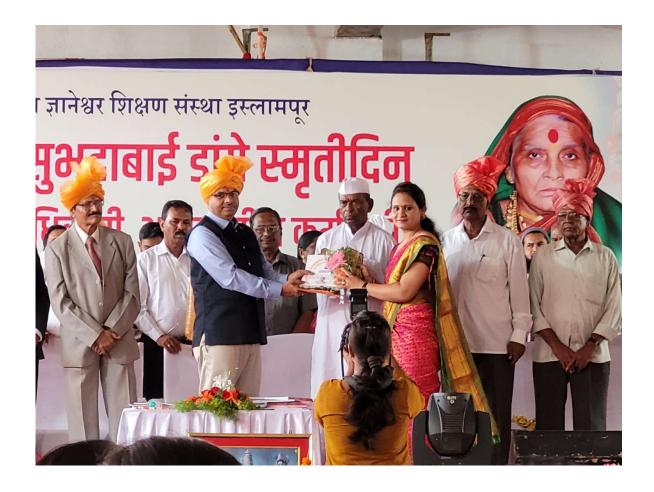

# 2.4.5 Awards and Recognitions (Sample Documents) Photographs – Index

| Sr. No. | Particulars                                         |
|---------|-----------------------------------------------------|
| 1       | Faculty Book Publication                            |
| 2       | Best Teacher Award                                  |
| 3       | Appreciation of Faculties                           |
| 4       | Appreciation of Faculty for Avishkar Research Award |
| 5       | MTC Global Entrepreneur ship award                  |
| 6       | Faculty Recognitions                                |