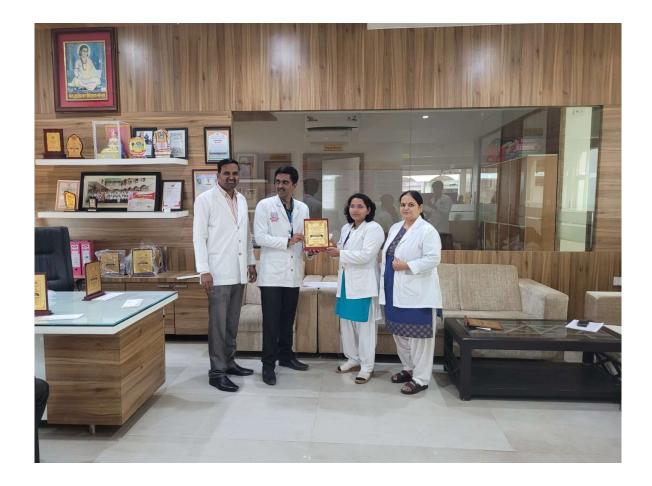

# 2.4.5 Awards and Recognitions (Sample Documents) Photographs – Index

| Sr. No. | Particulars                                         |
|---------|-----------------------------------------------------|
| 1       | Faculty Book Publication                            |
| 2       | Best Teacher Award                                  |
| 3       | Appreciation of Faculties                           |
| 4       | Appreciation of Faculty for Avishkar Research Award |
| 5       | MTC Global Entrepreneur ship award                  |
| 6       | Faculty Recognitions                                |

### 2.4.5 Awards and Recognition- Faculty

Shri. Annasaheb Dange Ayurved Medical !lege Ashta. Tal.Walwa, Dist.Sangli