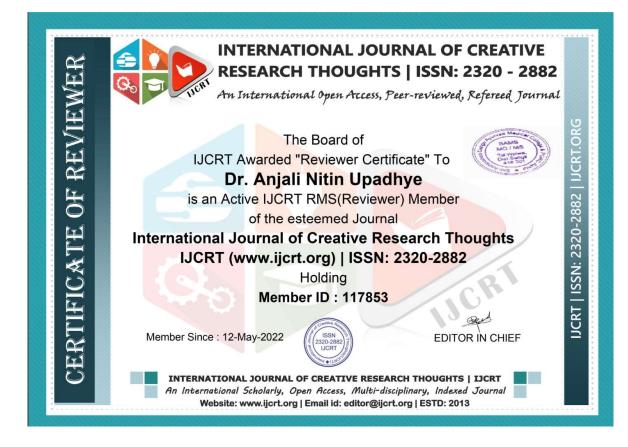

#### Dr. Anjali Upadhye

Dr. Anjali Upadhye is a senior lecturer with 20+ years of experience in teaching, consulting, editing, and holistic healing. She is an award-winning educator and researcher with expertise in statistics, research methodology, and biostatistics. She is currently a professor at JSPM university for Management and serves as an editor for two academic journals. She has been awarded with the prestigious Sanjeevani Awards for women entrepreneur, MTC global Award and others.