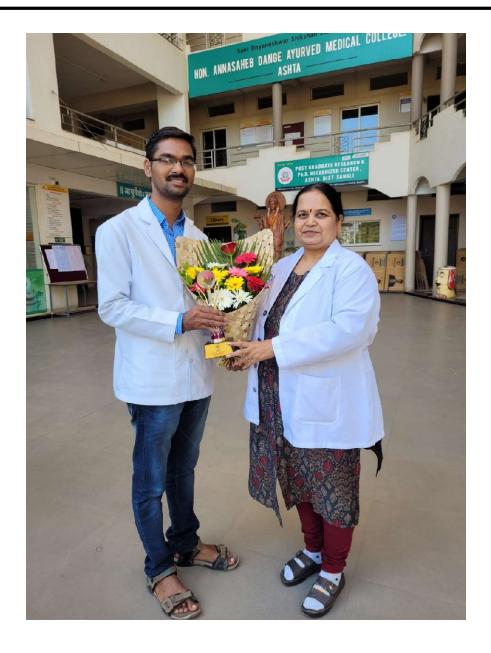

#### Dr. Vishakha Sen

Renowned English studies professor Dr. Vishakha Sen, with over eight years in higher education, excels in cultural studies, corporate skill development and English literature. Acknowledged for a 92% positive student response, she received the 'Special Minds Global Excellence Awards' in 2021 and the JNMF doctoral scholarship in 2018. A skilled public speaker, she specializes in cultural strategy, innovation, communication, and leadership.

#### Dr. Anjali Upadhye

Dr. Anjali Upadhye is a senior lecturer with 20+ years of experience in teaching, consulting, editing, and holistic healing. She is an award-winning educator and researcher with expertise in statistics, research methodology, and biostatistics. She is currently a professor at JSPM university for Management and serves as an editor for two academic journals. She has been awarded with the prestigious Sanjeevani Awards for women entrepreneur, MTC global Award and others.

#### Mr. Pratap Malladi

Mr. Pratap Malladi a seasoned digital media and marketing analytics veteran with 15+ years, excels in diverse domains—digital content advertising, marketing analytics, business development, and team management. His impact spans sectors like telecom, media, AdTech, EdTech, and consulting. Proficient in data-driven decision-making, Pratap utilizes tools like MS Office 365, Google Analytics, Adobe Analytics, Tableau, Salesforce Datorama, and excels in SQL and Python. His project management finesse extends to Zoho PM and Trello Board, while sharing insights through interviews, articles, and as a guest speaker and faculty member at esteemed institutions.