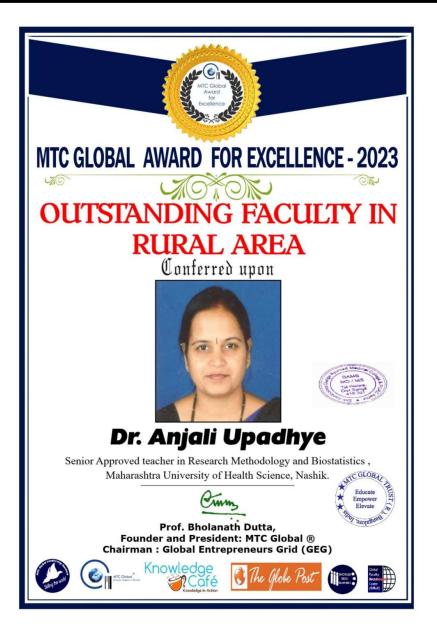

#### Dr. Anjali Upadhye

Dr. Anjali Upadhye is a senior lecturer with 20+ years of experience in teaching, consulting, editing, and holistic healing. She is an award-winning educator and researcher with expertise in statistics, research methodology, and biostatistics. She is currently a professor at JSPM university for Management and serves as an editor for two academic journals. She has been awarded with the prestigious Sanjeevani Awards for women entrepreneur, MTC global Award and others.