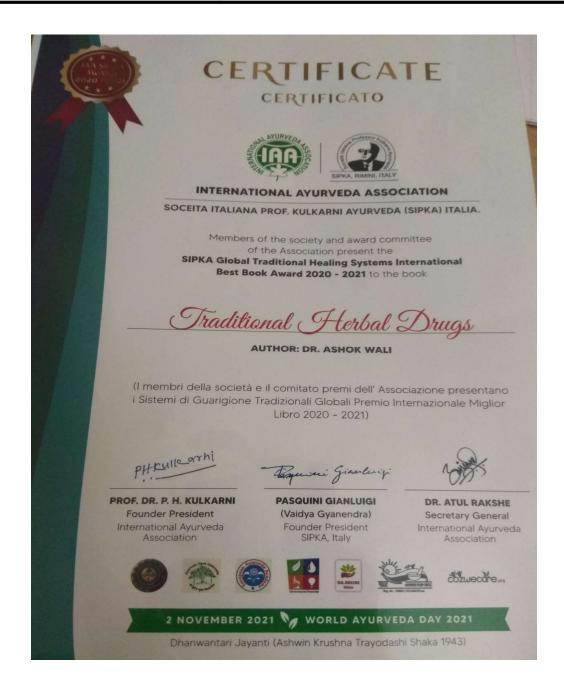

ne, held on 30-Sep-2023, Online, India, Organized by VDGOOD® Professional Association.









Dist. Sangk

Shri. Annasaheb Dange Ayurved Medical llege Ashta, Tal. Walwa, Dist. Sangli



#### Hon. Shri. Annasaheb Dange Ayurved Medical College & Post Graduate Research Center

A/p: Ashta, Tal.: Walwa, Dist: Sangli – 416 301

Website: www.adamcashta.com E-mail: <u>ashta.adamc@gmail.com</u> NAAC Accrediatated ISO Certified 9001-2015, 14000-2015







PRINCIPAL
Shri. Annasaheb Dange Ayurved Medical
Nege Ashta. Tal.Walwa, Dist.Sangli



#### Hon. Shri. Annasaheb Dange Ayurved Medical College & Post Graduate Research Center

A/p: Ashta, Tal.: Walwa, Dist: Sangli - 416 301

Website: www.adamcashta.com E-mail: <u>ashta.adamc@gmail.com</u>
NAAC Accrediatated ISO Certified 9001-2015, 14000-2015







PRINCIPAL.
Shri. Annasaheb Dange Ayurved Medical
llege Ashta. Tal.Walwa, Dist.Sangli



## Hon. Shri. Annasaheb Dange Ayurved Medical College & Post Graduate Research Center

A/p: Ashta, Tal.: Walwa, Dist: Sangli – 416 301

Website: www.adamcashta.com E-mail: <u>ashta.adamc@gmail.com</u> NAAC Accrediatated ISO Certified 9001-2015, 14000-2015







PRINCIPAL.

Shri. Annasaheb Dange Ayurved Medical
!lege Ashta. Tal.Walwa, Dist.Sangli



### Hon. Shri. Annasaheb Dange Ayurved Medical College & Post Graduate Research Center

A/p: Ashta, Tal.: Walwa, Dist: Sangli – 416 301

Website: www.adamcashta.com E-mail: <u>ashta.adamc@gmail.com</u> NAAC Accrediatated ISO Certified 9001-2015, 14000-2015





BAMS GENERAL TO STATE OF THE ST

PRINCIPAL
Shri. Annasaheb Dange Ayurved Medical

llege Ashta.