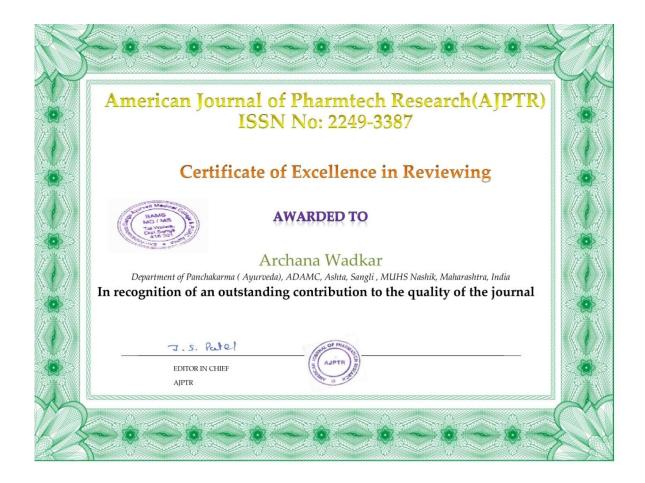

#### Dr. ARCHANA SUHAS WADKAR

ASSOCIATE PROFESSOR, DEPARTMENT OF PANCHAKARMA, HON. SHRI. ANNASAHEB DANGE AYURVED MEDICAL COLLEGE, ASHTA, SANGLI, INDIA.