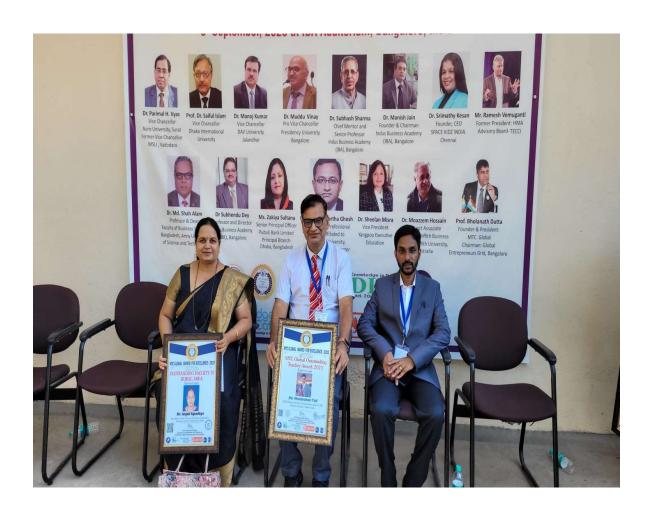

#### Dr. Anjali Upadhye

Dr. Anjali Upadhye is a senior lecturer with 20+ years of experience in teaching, consulting, editing, and holistic healing. She is an award-winning educator and researcher with expertise in statistics, research methodology, and biostatistics. She is currently a professor at JSPM university for Management and serves as an editor for two academic journals. She has been awarded with the prestigious Sanjeevani Awards for women entrepreneur, MTC global Award and others.