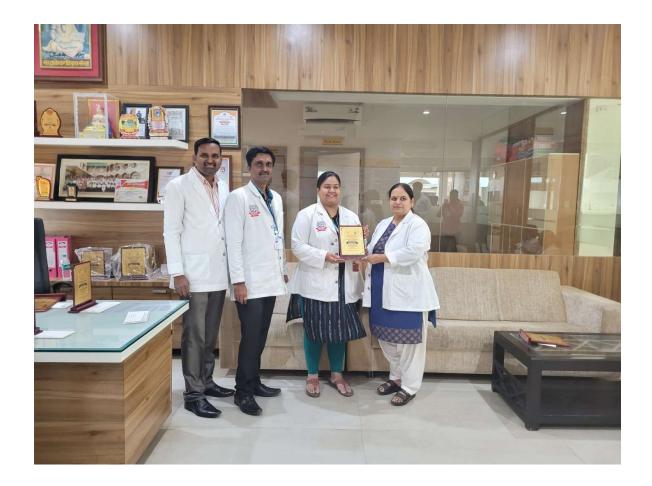

# 2.4.5 Awards and Recognitions (Sample Documents) Photographs – Index

| Sr. No. | Particulars                                         |
|---------|-----------------------------------------------------|
| 1       | Faculty Book Publication                            |
| 2       | Best Teacher Award                                  |
| 3       | Appreciation of Faculties                           |
| 4       | Appreciation of Faculty for Avishkar Research Award |
| 5       | MTC Global Entrepreneur ship award                  |
| 6       | Faculty Recognitions                                |

### 2.4.5 Awards and Recognition- Faculty

Shri. Annasaheb Dange Ayurved Medical !lege Ashta. Tal.Walwa, Dist.Sangli