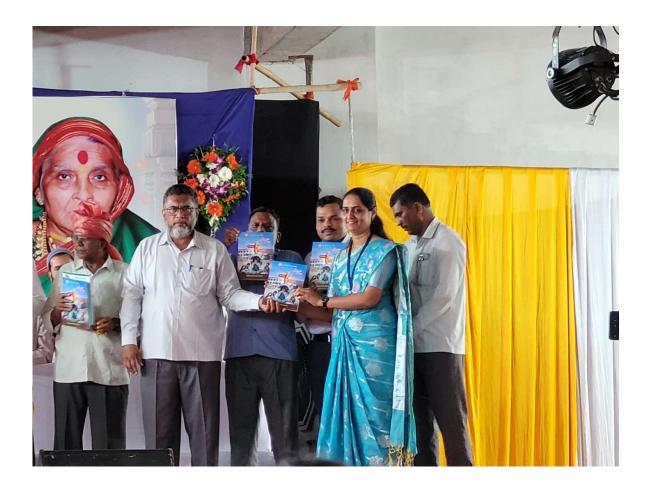

# 2.4.5 Awards and Recognitions (Sample Documents) Photographs – Index

| Sr. No. | Particulars                                         |
|---------|-----------------------------------------------------|
| 1       | Faculty Book Publication                            |
| 2       | Best Teacher Award                                  |
| 3       | Appreciation of Faculties                           |
| 4       | Appreciation of Faculty for Avishkar Research Award |
| 5       | MTC Global Entrepreneur ship award                  |
| 6       | Faculty Recognitions                                |