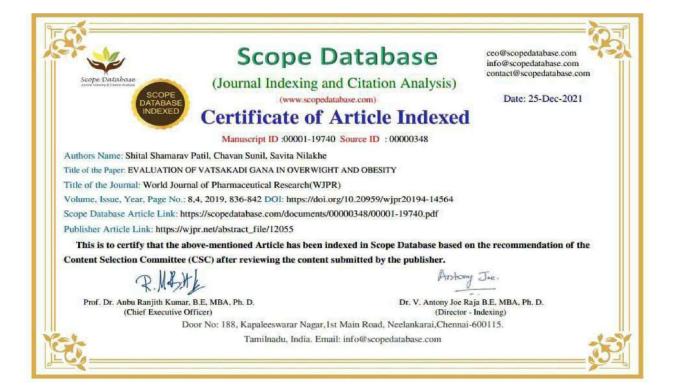

Certificat

ISSN 2277-7105

Impact Factor: 8.084

### **World Journal of Pharmaceutical Research**

(An ISO 9001:2015 Certified International Journal)

Board Member Certificate

This is to certify that **Dr. Shital Shamarav Patil**, Lecturer in Department of Samhita-Siddhanta in Hon. Shri

Annasaheb Dange Ayurvedic Medical College, Ashta, Dist. Sangli, India, has been selected as a Advisory

Board Member of World Journal of Pharmaceutical Research.

I wish her great success in further research activity.

Editor in Chief WJPR

Managing Editor
WJPR

Hem

BAMS Comment of the state of th

PRINCIPAL

Shri. Annasaheb Dange Ayurved Medical Nege Ashta. Tal.Walwa, Dist.Sangli