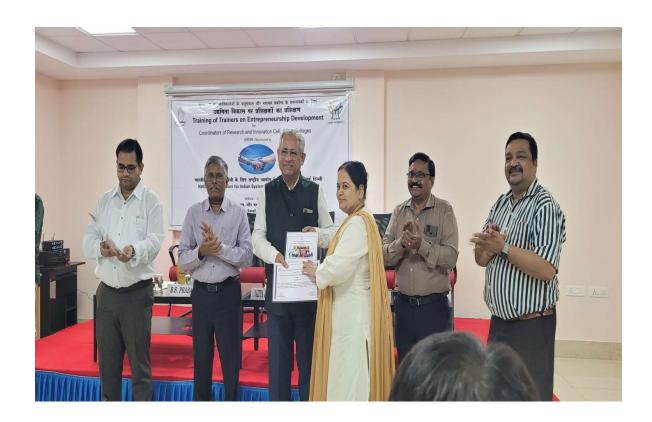

#### **RESEARCH EDUCATION SOLUTIONS**

(Registered as Micro Enterprise under MSME, Govt. of India)

Award for Outstanding Contribution to the Research and Development in Academics

**AWARDED TO** 

#### DR. ANJALI NITIN UPADHYE

(HOD & Professor, Research Department/ Hon. Shri. Annasaheb Dange Ayurved Medical College, Ashta, Sangli/ Maharashtra University of Health Science, Nashik, Maharashtra)
In the International Conference on "21st Century Innovations in Management,
Science and Technology, Education and Social Sciences" held on
19th December, 2021

Megha Agarwal

MD, RES & Conference Co- Chair

Dr. Aruna Kumari Nakkella

Conference Co-Chair

BAMS CHEST OF THE PROPERTY OF

Shri. Annasaheb Dange Ayurved Medical Nege Ashta. Tal.Walwa, Dist.Sangli