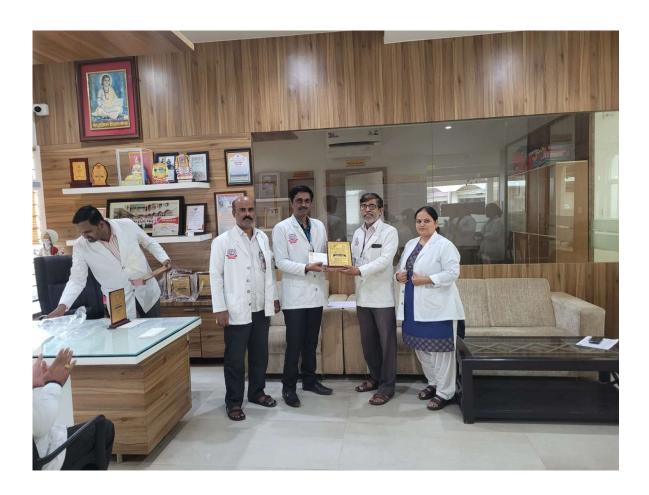

e: www.adamcashta.com E-mail: <u>ashta.adamc@gmail.com</u> NAAC Accrediatated ISO Certified 9001-2015, 14000-2015







PRINCIPAL

Shri. Annasaheb Dange Ayurved Medical

Nege Ashta. Tal.Walwa, Dist.Sangli



# Hon. Shri. AnnasahebDangeAyurved Medical College & Post Graduate Research Center

A/p :Ashta, Tal. : Walwa, Dist :Sangli – 416 301

Website: www.adamcashta.com E-mail: ashta.adamc@gmail.com NAAC Accrediatated ISO Certified 9001-2015, 14000-2015







PRINCIPAL

Shri. Annasaheb Dange Ayurved Medical
lege Ashta. Tal.Walwa, Dist.Sangli



# Hon. Shri. AnnasahebDangeAyurved Medical College & Post Graduate Research Center

A/p :Ashta, Tal. : Walwa, Dist :Sangli – 416 301

Website: www.adamcashta.com E-mail: ashta.adamc@gmail.com NAAC Accrediatated ISO Certified 9001-2015, 14000-2015







Shri. Annasaheb Dange Ayurved Medical !lege Ashta. Tal.Walwa, Dist.Sangli



# Hon. Shri. AnnasahebDangeAyurved Medical College & Post Graduate Research Center

A/p :Ashta, Tal. : Walwa, Dist :Sangli – 416 301

Website: www.adamcashta.com E-mail: ashta.adamc@gmail.com NAAC Accrediatated ISO Certified 9001-2015, 14000-2015







PRINCIPAL.

Shri. Annasaheb Dange Ayurved Medical

!lege Ashta. Tal.Walwa, Dist.Sangli



# Hon. Shri. AnnasahebDangeAyurved Medical College & Post Graduate Research Center

A/p :Ashta, Tal. : Walwa, Dist :Sangli – 416 301

Website: www.adamcashta.com E-mail: ashta.adamc@gmail.com NAAC Accrediatated ISO Certified 9001-2015, 14000-2015







PRINCIPAL
Shri. Annasaheb Dange Ayurved Medical
llege Ashta. Tal.Walwa, Dist.Sangli



# Hon. Shri. AnnasahebDangeAyurved