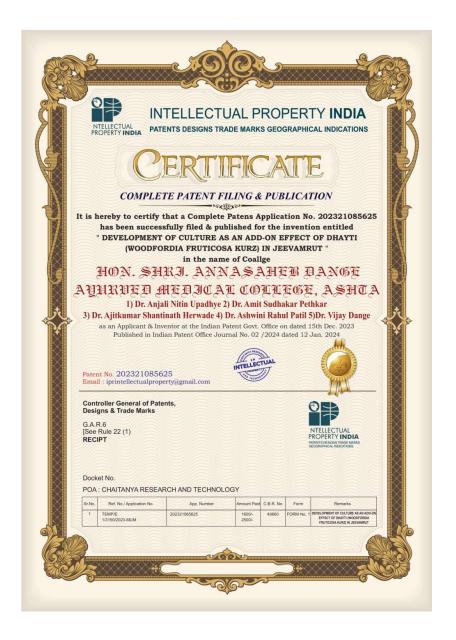

www.adamcashta.com E-mail: ashta.adamc@gmail.com NAAC Accrediatated ISO Certified 9001-2015, 14000-2015







PRINCIPAL.

Shri. Annasaheb Dange Ayurved Medical
lege Ashta. Tal.Walwa, Dist.Sangli



# Hon. Shri. Annasaheb Dange Ayurved Medical College & Post Graduate Research Center

A/p : Ashta, Tal. : Walwa, Dist : Sangli – 416 301

Website: www.adamcashta.ac.in E-mail: ashta.adamc@gmail.com



### II TEACHING LEARNING AND EVALUATION

### 2.4 TEACHER PROFILE AND QUALITY

### 2.4.5 E- COPIES OF AWARD LETTERS – SAMPLE DOCUMENTS





#### Hon. Shri. Annasaheb Dange Ayurved Medical College & Post Graduate Research Center

A/p: Ashta, Tal.: Walwa, Dist: Sangli – 416 301

Website: www.adamcashta.com E-mail: <u>ashta.adamc@gmail.com</u> NAAC Accrediatated ISO Certified 9001-2015, 14000-2015







PRINCIPAL

Shri. Annasaheb Dange Ayurved Medical
Ilege Ashta. Tal.Walwa, Dist.Sangli



# Hon. Shri. Annasaheb Dange Ayurved Medical College & Post Graduate Research Center

A/p: Ashta, Tal.: Walwa, Dist: Sangli – 416 301

Website: www.adamcashta.com E-mail: <u>ashta.adamc@gmail.com</u> NAAC Accrediatated ISO Certified 9001-2015, 14000-2015







PRINCIPAL

Shri. Annasaheb Dange Ayurved Medical
!lege Ashta. Tal.Walwa, Dist.Sangli



#### Hon. Shri. Annasaheb Dange Ayurved Medical College & Post Graduate Research Center

A/p: Ashta, Tal.: Walwa, Dist: Sangli – 416 301

Website: www.adamcashta.com E-mail: <u>ashta.adamc@gmail.com</u> NAAC Accrediatated ISO Certified 9001-2015, 14000-2015







PRINCIPAL

Shri. Annasaheb Dange Ayurved Medical
lege Ashta. Tal.Walwa, Dist.Sangli



#### H