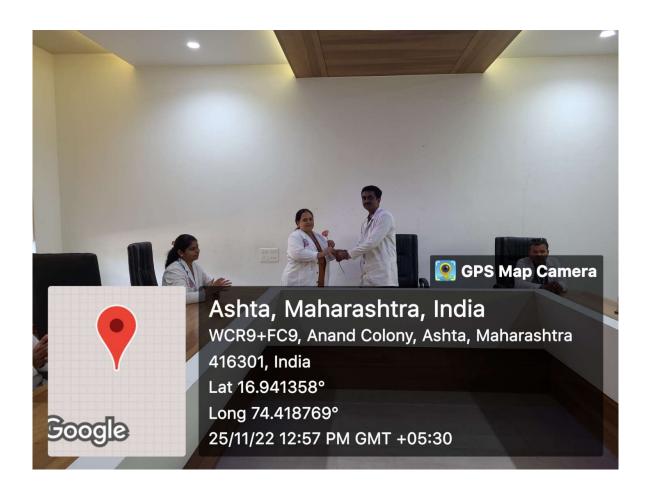

w.adamcashta.com E-mail: ashta.adamc@gmail.com NAAC Accrediatated ISO Certified 9001-2015, 14000-2015







PRINCIPAL

Shri. Annasaheb Dange Ayurved Medical
Nege Ashta. Tal.Walwa, Dist.Sangli



### Hon. Shri. AnnasahebDangeAyurved Medical College & Post Graduate Research Center

A/p : Ashta, Tal. : Walwa, Dist : Sangli – 416 301

Website: www.adamcashta.com E-mail: ashta.adamc@gmail.com NAAC Accrediatated ISO Certified 9001-2015, 14000-2015







PRINCIPAL.
Shri. Annasaheb Dange Ayurved Medical
lege Ashta. Tal.Walwa, Dist.Sangli



# Hon. Shri. AnnasahebDangeAyurved Medical College & Post Graduate Research Center

A/p : Ashta, Tal. : Walwa, Dist : Sangli – 416 301

Website: www.adamcashta.com E-mail: <u>ashta.adamc@gmail.com</u> NAAC Accrediatated ISO Certified 9001-2015, 14000-2015









### Hon. Shri. AnnasahebDangeAyurved Medical College & Post Graduate Research Center

A/p : Ashta, Tal. : Walwa, Dist : Sangli – 416 301

Website: www.adamcashta.com E-mail: ashta.adamc@gmail.com NAAC Accrediatated ISO Certified 9001-2015, 14000-2015







Shri. Annasaheb Dange Ayurved Medical !lege Ashta. Tal.Walwa, Dist.Sangli



# Hon. Shri. AnnasahebDangeAyurved Medical College & Post Graduate Research Center

A/p : Ashta, Tal. : Walwa, Dist : Sangli – 416 301

Website: www.adamcashta.com E-mail: ashta.adamc@gmail.com NAAC Accrediatated ISO Certified 9001-2015, 14000-2015







PRINCIPAL.

Shri. Annasaheb Dange Ayurved Medical
tlege Ashta. Tal.Walwa, Dist.Sangli



### Hon. Shri. AnnasahebDangeAyurved Medical College & Post Graduate Research Center

A/p : Ashta, Tal. : Walwa, D