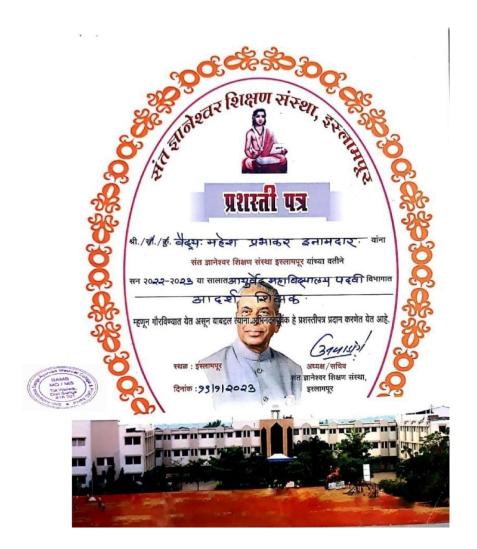

### 2.4.5 Awards and Recognition- Faculty

Shri. Annasaheb Dange Ayurved Medical !lege Ashta. Tal.Walwa, Dist.Sangli