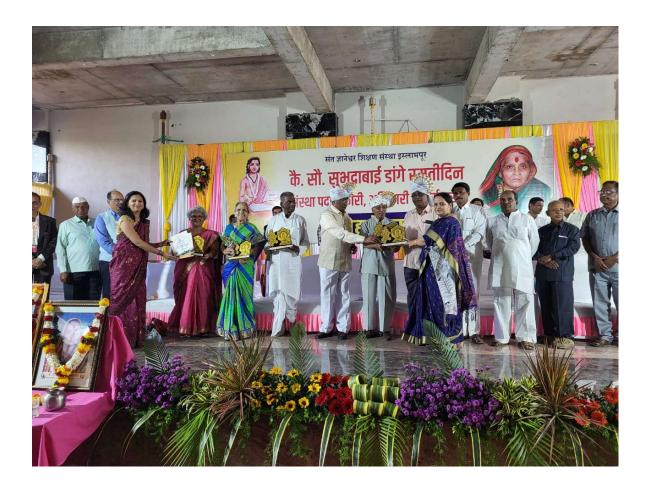

### 2.4.5 Awards and Recognition- Faculty

Shri. Annasaheb Dange Ayurved Medical !lege Ashta. Tal.Walwa, Dist.Sangli