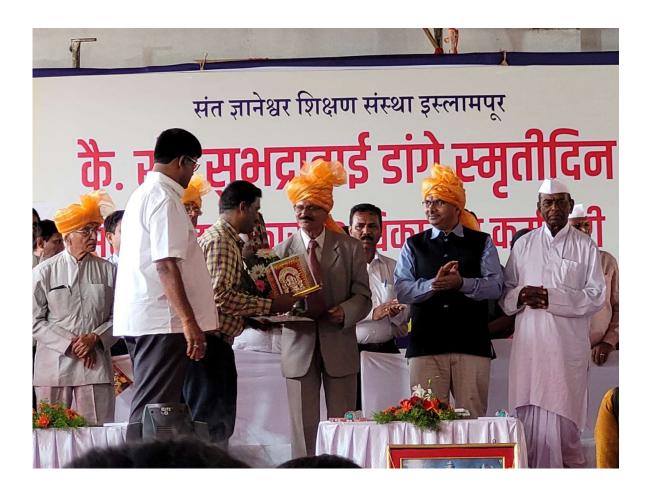

#### Dr. Vishakha Sen

Renowned English studies professor Dr. Vishakha Sen, with over eight years in higher education, excels in cultural studies, corporate skill development and English literature. Acknowledged for a 92% positive student response, she received the 'Special Minds Global Excellence Awards' in 2021 and the JNMF doctoral scholarship in 2018. A skilled public speaker, she specializes in cultural strategy, innovation, communication, and leadership.

#### Dr. Anjali Upadhye

Dr. Anjali Upadhye is a senior lecturer with 20+ years of experience in teaching, consulting, editing, and holistic healing. She is an award-winning educator and researcher with expertise in statistics, research methodology, and biostatistics. She is currently a professor at JSPM university for Management and serves as an editor for two academic journals. She has been awarded with the prestigious Sanjeevani Awards for women entrepreneur, MTC global Award and others.

#### Mr. Pratap Malladi

Mr. Pratap Malladi a seasoned digital media and marketing analytics veteran with 15+ years, excels in diverse domains—digital content advertising, marketing analytics, business development, and team management. His impact spans sectors like telecom, media, AdTech, EdTech, and consulting. Proficient in data-driven decision-making, Pratap utilizes tools like MS Office 365, Google Analytics, Adobe Analytics, Tableau, Salesforce Datorama, and excels in SQL and Python. His project management finesse extends to Zoho PM and Trello Board, while sharing insights through interviews, articles, and as a guest speaker and faculty member at esteemed institutions.