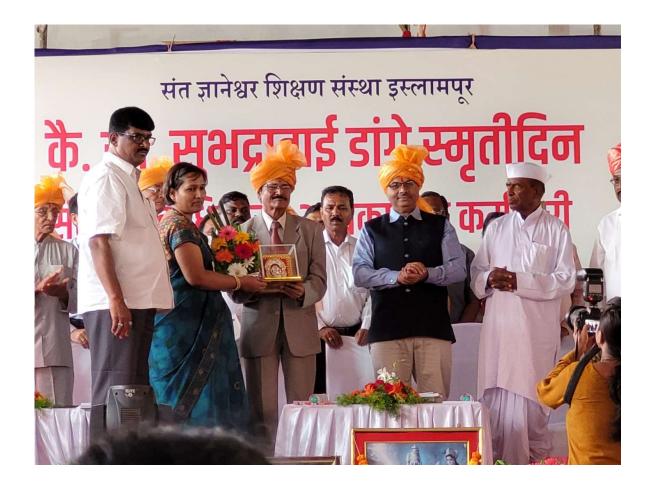

c@gmail.com</u> NAAC Accrediatated ISO Certified 9001-2015, 14000-2015



### 2.4.5 Awards and Recognition- Faculty





Shri. Annasaheb Dange Ayurved Medical !lege Ashta. Tal.Walwa, Dist.Sangli



# Hon. Shri. AnnasahebDangeAyurved Medical College & Post Graduate Research Center

A/p : Ashta, Tal. : Walwa, Dist : Sangli – 416 301

Website: www.adamcashta.com E-mail: <u>ashta.adamc@gmail.com</u> NAAC Accrediatated ISO Certified 9001-2015, 14000-2015







PRINCIPAL
Shri. Annasaheb Dange Ayurved Medical
!lege Ashta. Tal.Walwa, Dist.Sangli



# Hon. Shri. AnnasahebDangeAyurved Medical College & Post Graduate Research Center

A/p : Ashta, Tal. : Walwa, Dist : Sangli – 416 301

Website: www.adamcashta.com E-mail: ashta.adamc@gmail.com NAAC Accrediatated ISO Certified 9001-2015, 14000-2015







PRINCIPAL.

Shri. Annasaheb Dange Ayurved Medical
lege Ashta. Tal.Walwa, Dist.Sangli



# Hon. Shri. AnnasahebDangeAyurved Medical College & Post Graduate Research Center

A/p : Ashta, Tal. : Walwa, Dist : Sangli – 416 301

Website: www.adamcashta.com E-mail: <u>ashta.adamc@gmail.com</u> NAAC Accrediatated ISO Certified 9001-2015, 14000-2015







PRINCIPAL

Shri. Annasaheb Dange Ayurved Medical
llege Ashta. Tal.Walwa, Dist.Sangli



# Hon. Shri. AnnasahebDangeAyurved Medical College & Post Graduate Research Center

A/p :Ashta, Tal. : Walwa, Dist :Sangli – 416 301

Website: www.adamcashta.com E-mail: ashta.adamc@gmail.com NAAC Accrediatated ISO Certified 9001-2015, 14000-2015







Shri. Annasaheb Dange Ayurved Medical Ilege Ashta. Tal.Walwa, Dist.Sangli



# Hon. Shri. AnnasahebDang