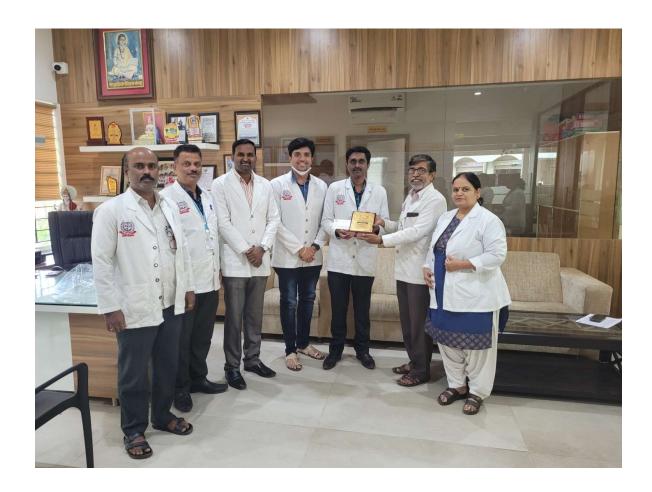

Website: www.adamcashta.com E-mail: ashta.adamc@gmail.com NAAC Accrediatated ISO Certified 9001-2015, 14000-2015







Shri. Annasaheb Dange Ayurved Medical Ilege Ashta. Tal.Walwa, Dist.Sangli



# Hon. Shri. AnnasahebDangeAyurved Medical College & Post Graduate Research Center

A/p : Ashta, Tal. : Walwa, Dist : Sangli – 416 301

Website: www.adamcashta.com E-mail: <u>ashta.adamc@gmail.com</u> NAAC Accrediatated ISO Certified 9001-2015, 14000-2015







PRINCIPAL

Shri. Annasaheb Dange Ayurved Medical

Nege Ashta. Tal.Walwa, Dist.Sangli



# Hon. Shri. AnnasahebDangeAyurved Medical College & Post Graduate Research Center

A/p :Ashta, Tal. : Walwa, Dist :Sangli – 416 301

Website: www.adamcashta.com E-mail: ashta.adamc@gmail.com NAAC Accrediatated ISO Certified 9001-2015, 14000-2015







PRINCIPAL

Shri. Annasaheb Dange Ayurved Medical
lege Ashta. Tal.Walwa, Dist.Sangli



# Hon. Shri. AnnasahebDangeAyurved Medical College & Post Graduate Research Center

A/p :Ashta, Tal. : Walwa, Dist :Sangli – 416 301

Website: www.adamcashta.com E-mail: ashta.adamc@gmail.com NAAC Accrediatated ISO Certified 9001-2015, 14000-2015







Shri. Annasaheb Dange Ayurved Medical !lege Ashta. Tal.Walwa, Dist.Sangli



# Hon. Shri. AnnasahebDangeAyurved Medical College & Post Graduate Research Center

A/p :Ashta, Tal. : Walwa, Dist :Sangli – 416 301

Website: www.adamcashta.com E-mail: ashta.adamc@gmail.com NAAC Accrediatated ISO Certified 9001-2015, 14000-2015







PRINCIPAL.

Shri. Annasaheb Dange Ayurved Medical

!lege Ashta. Tal.Walwa, Dist.Sangli



# Hon. Shri. AnnasahebDangeAyurved