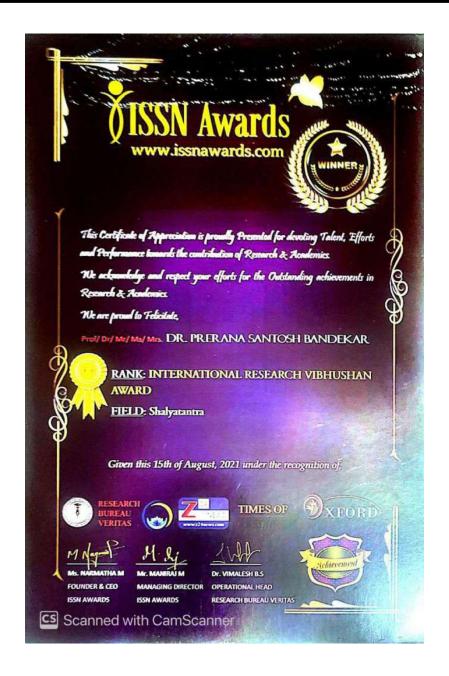

w.adamcashta.com E-mail: ashta.adamc@gmail.com NAAC Accrediatated ISO Certified 9001-2015, 14000-2015







PRINCIPAL.

Shri. Annasaheb Dange Ayurved Medical
lege Ashta. Tal.Walwa, Dist.Sangli



#### Hon. Shri. Annasaheb Dange Ayurved Medical College & Post Graduate Research Center

A/p: Ashta, Tal.: Walwa, Dist: Sangli – 416 301

Website: www.adamcashta.com E-mail: <u>ashta.adamc@gmail.com</u> NAAC Accrediatated ISO Certified 9001-2015, 14000-2015







Shri. Annasaheb Dange Ayurved Medical !lege Ashta. Tal.Walwa, Dist.Sangli



#### Hon. Shri. Annasaheb Dange Ayurved Medical College & Post Graduate Research Center

A/p: Ashta, Tal.: Walwa, Dist: Sangli – 416 301

Website: www.adamcashta.com E-mail: <u>ashta.adamc@gmail.com</u> NAAC Accrediatated ISO Certified 9001-2015, 14000-2015







PRINCIPAL.
Shri. Annasaheb Dange Ayurved Medical
Nege Ashta. Tal.Walwa, Dist.Sangli



#### Hon. Shri. Annasaheb Dange Ayurved Medical College & Post Graduate Research Center

A/p: Ashta, Tal.: Walwa, Dist: Sangli – 416 301

Website: www.adamcashta.com E-mail: <u>ashta.adamc@gmail.com</u> NAAC Accrediatated ISO Certified 9001-2015, 14000-2015



Certificat

ISSN 2277-7105

Impact Factor: 8.084

### **World Journal of Pharmaceutical Research**

(An ISO 9001:2015 Certified International Journal)

Board Member Certificate

This is to certify that **Dr. Shital Shamarav Patil**, Lecturer in Department of Samhita-Siddhanta in Hon. Shri

Annasaheb Dange Ayurvedic Medical College, Ashta, Dist. Sangli, India, has been selected as a Advisory

Board Member of World Journal of Pharmaceutical Resea