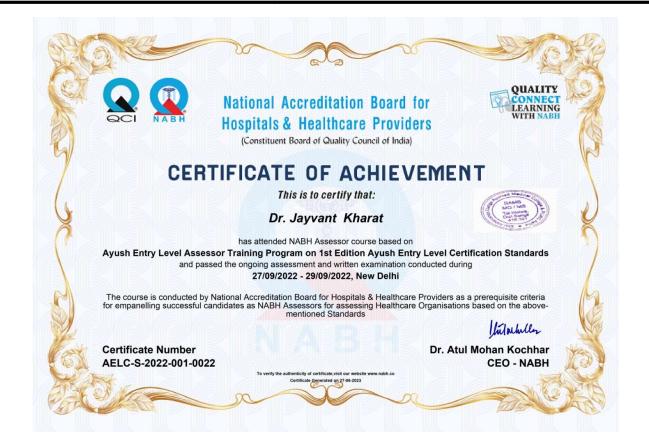

#### DR. ANJALI NITIN UPADHYE

(HOD & Professor, Research Department/ Hon. Shri. Annasaheb Dange Ayurved Medical College, Ashta, Sangli/ Maharashtra University of Health Science, Nashik, Maharashtra)
In the International Conference on "21st Century Innovations in Management,
Science and Technology, Education and Social Sciences" held on
19th December, 2021