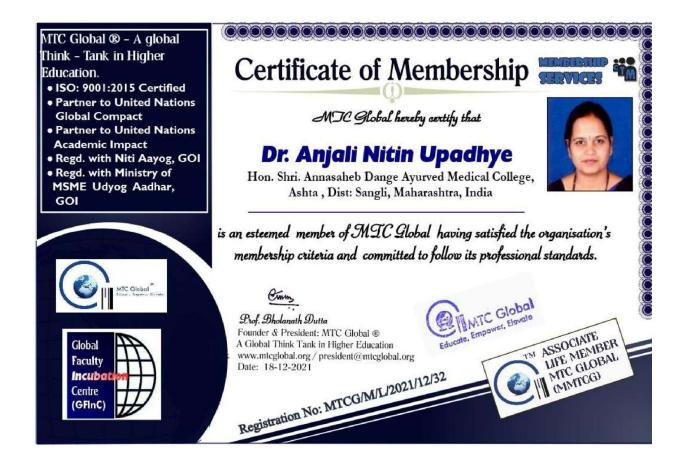

#### Dr. Anjali Upadhye

Dr. Anjali Upadhye is a senior lecturer with 20+ years of experience in teaching, consulting, editing, and holistic healing. She is an award-winning educator and researcher with expertise in statistics, research methodology, and biostatistics. She is currently a professor at JSPM university for Management and serves as an editor for two academic journals. She has been awarded with the prestigious Sanjeevani Awards for women entrepreneur, MTC global Award and others.