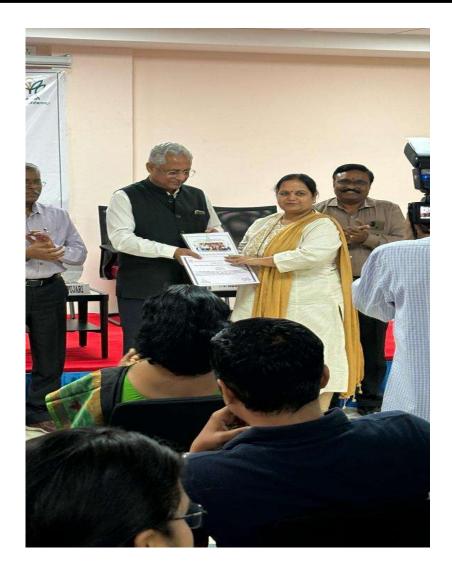

ite: www.adamcashta.com E-mail: ashta.adamc@gmail.com NAAC Accrediatated ISO Certified 9001-2015, 14000-2015







PRINCIPAL.

Shri. Annasaheb Dange Ayurved Medical
!lege Ashta. Tal.Walwa, Dist.Sangli



# Hon. Shri. AnnasahebDangeAyurved Medical College & Post Graduate Research Center

A/p : Ashta, Tal. : Walwa, Dist : Sangli – 416 301

Website: www.adamcashta.com E-mail: ashta.adamc@gmail.com NAAC Accrediatated ISO Certified 9001-2015, 14000-2015







PRINCIPAL

Shri. Annasaheb Dange Ayurved Medical
Nege Ashta. Tal.Walwa, Dist.Sangli



# Hon. Shri. AnnasahebDangeAyurved Medical College & Post Graduate Research Center

A/p : Ashta, Tal. : Walwa, Dist : Sangli – 416 301

Website: www.adamcashta.com E-mail: ashta.adamc@gmail.com NAAC Accrediatated ISO Certified 9001-2015, 14000-2015







PRINCIPAL.

Shri. Annasaheb Dange Ayurved Medical
lege Ashta. Tal.Walwa, Dist.Sangli



# Hon. Shri. Annasaheb Dange Ayurved Medical College & Post Graduate Research Center

A/p : Ashta, Tal. : Walwa, Dist : Sangli – 416 301

Website: www.adamcashta.ac.in E-mail: ashta.adamc@gmail.com



### II TEACHING LEARNING AND EVALUATION

### 2.4 TEACHER PROFILE AND QUALITY

### 2.4.5 E- COPIES OF AWARD LETTERS – SAMPLE DOCUMENTS





#### Hon. Shri. Annasaheb Dange Ayurved Medical College & Post Graduate Research Center

A/p: Ashta, Tal.: Walwa, Dist: Sangli – 416 301

Website: www.adamcashta.com E-mail: <u>ashta.adamc@gmail.com</u> NAAC Accrediatated ISO Certified 9001-2015, 14000-2015







PRINCIPAL

Shri. Annasaheb Dange Ayurved Medical
Ilege Ashta. Tal.Walwa, Dist.Sangli



# Hon. Shri. An