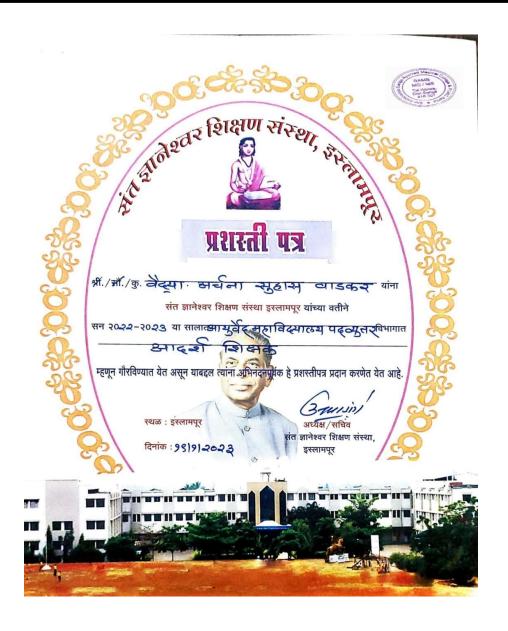

eutical Research.

I wish her a great success in further research activity.

Editor in chief

Dr. Valentina Petkova

WJPR



Shri. Annasaheb Dange Ayurved Medical Ilege Ashta. Tal.Walwa, Dist.Sangli



## Hon. Shri. Annasaheb Dange Ayurved Medical College & Post Graduate Research Center

A/p: Ashta, Tal.: Walwa, Dist: Sangli – 416 301

Website: www.adamcashta.com E-mail: <u>ashta.adamc@gmail.com</u>
NAAC Accrediatated ISO Certified 9001-2015, 14000-2015







Shri. Annasaheb Dange Ayurved Medical Ilege Ashta. Tal.Walwa, Dist.Sangli



# Hon. Shri. Annasaheb Dange Ayurved Medical College & Post Graduate Research Center

A/p: Ashta, Tal.: Walwa, Dist: Sangli – 416 301

Website: www.adamcashta.com E-mail: <u>ashta.adamc@gmail.com</u> NAAC Accrediatated ISO Certified 9001-2015, 14000-2015







PRINCIPAL

Shri. Annasaheb Dange Ayurved Medical
!lege Ashta. Tal.Walwa, Dist.Sangli



#### Hon. Shri. Annasaheb Dange Ayurved Medical College & Post Graduate Research Center

A/p: Ashta, Tal.: Walwa, Dist: Sangli – 416 301

Website: www.adamcashta.com E-mail: ashta.adamc@gmail.com ISO Certified 9001-2015, 14000-2015 **NAAC** Accrediatated





International Virtual Conference on Ayurveda and Siddha Medicine 30-Sep-2023 | Online, India

### CERTIFICATE OF ACHIEVEMENT

This is to certify that



#### Dr. ARCHANA SUHAS WADKAR

ASSOCIATE PROFESSOR, DEPARTMENT OF PANCHAKARMA, HON. SHRI. ANNASAHEB DANGE AYURVED MEDICAL COLLEGE, ASHTA, SANGLI, INDIA.

#### Has Won

### EXCELLENCE SERVICE AWARD IN AYURVEDA

In the International Virtual Conference on Ayurveda and Siddha Medicine, held on 30-S