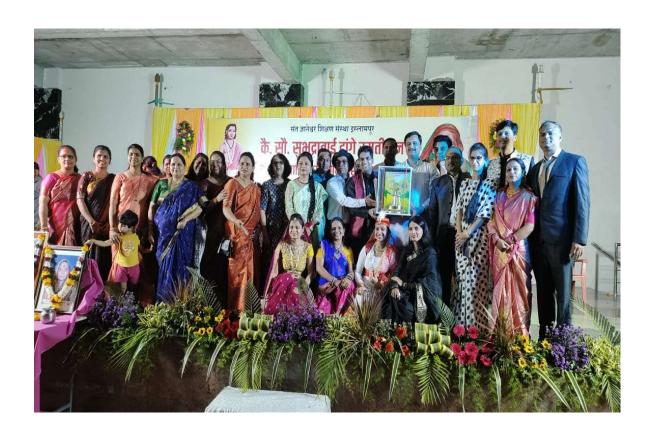

#### Dr. Vishakha Sen

Renowned English studies professor Dr. Vishakha Sen, with over eight years in higher education, excels in cultural studies, corporate skill development and English literature. Acknowledged for a 92% positive student response, she received the 'Special Minds Global Excellence Awards' in 2021 and the JNMF doctoral scholarship in 2018. A skilled public speaker, she specializes in cultural strategy, innovation, communication, and leadership.

#### Dr. Anjali Upadhye

Dr. Anjali Upadhye is a senior lecturer with 20+ years of experience in teaching, consulting, editing, and holistic healing. She is an award-winning educator and researcher with expertise in statistics, research methodology, and biostatistics. She is currently a professor at JSPM university for Management and serves as an editor for two academic journals. She has been awarded with the prestigious Sanjeevani Awards for women entrepreneur, MTC global Award and others.

#### Mr. Pratap Malladi

Mr. Pratap Malladi a seasoned digital media and marketing analytics veteran with 15+ years, excels in diverse domains—digital content advertising, marketing analytics, business development, and team management. His impact spans sectors like telecom, media, AdTech, EdTech, and consulting. Proficient in data-driven decision-making, Pratap utilizes tools like MS Office 365, Google Analytics, Adobe Analytics, Tableau, Salesforce Datorama, and excels in SQL and Python. His project management finesse extends to Zoho PM and Trello Board, while sharing insights through interviews, articles, and as a guest speaker and faculty member at esteemed institutions.