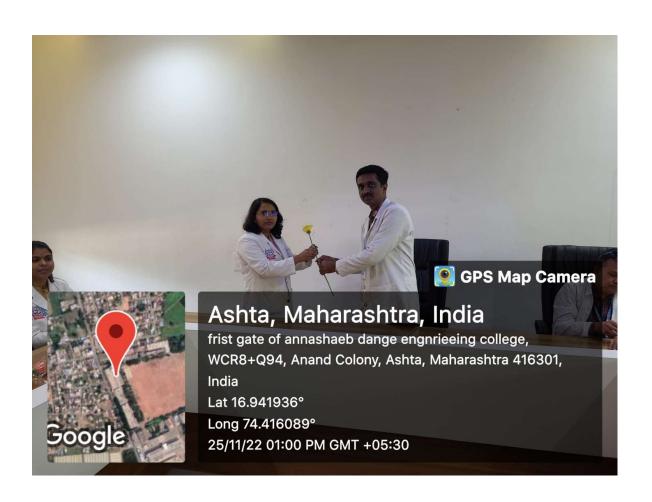

### 2.4.5 Awards and Recognition- Faculty

Shri. Annasaheb Dange Ayurved Medical !lege Ashta. Tal.Walwa, Dist.Sangli