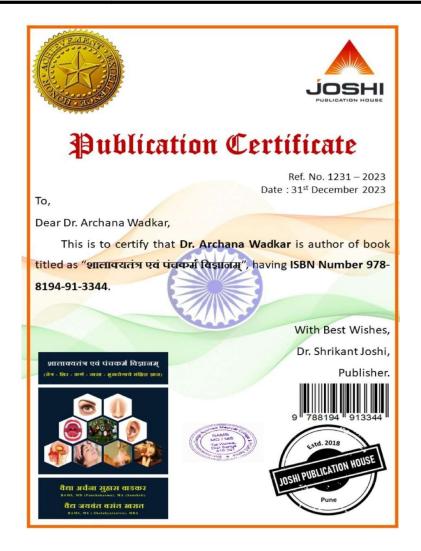

### CERTIFICATE OF ACHIEVEMENT

This is to certify that

#### Dr. ARCHANA SUHAS WADKAR

ASSOCIATE PROFESSOR, DEPARTMENT OF PANCHAKARMA, HON. SHRI. ANNASAHEB DANGE AYURVED MEDICAL COLLEGE, ASHTA, SANGLI, INDIA.

#### Has Won

### EXCELLENCE SERVICE AWARD IN AYURVEDA

In the International Virtual Conference on Ayurveda and Siddha Medicine, held on 30-Sep-2023, Online, India, Organized by VDGOOD® Professional Association.

Dist. Sangk