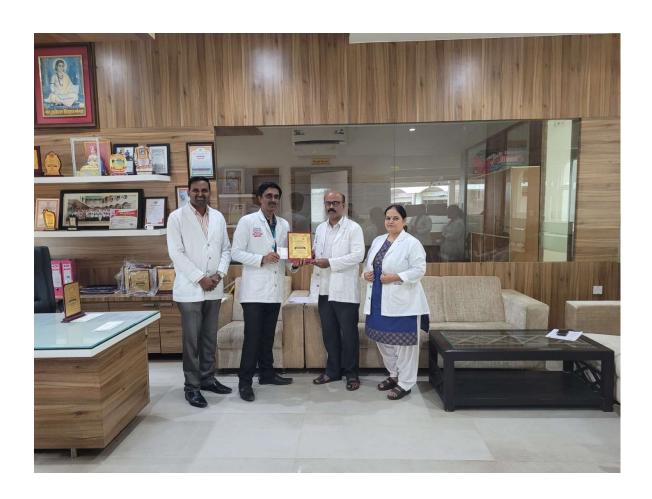

### 2.4.5 Awards and Recognition- Faculty

Shri. Annasaheb Dange Ayurved Medical !lege Ashta. Tal.Walwa, Dist.Sangli