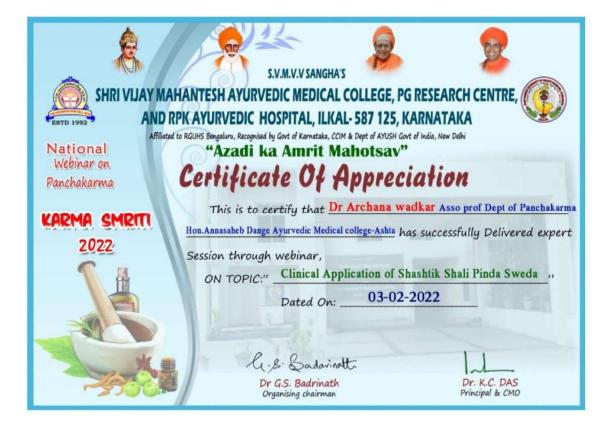

International Virtual Conference on Ayurveda and Siddha Medicine 30-Sep-2023 | Online, India

### CERTIFICATE OF ACHIEVEMENT

This is to certify that

#### Dr. ARCHANA SUHAS WADKAR

ASSOCIATE PROFESSOR, DEPARTMENT OF PANCHAKARMA, HON. SHRI. ANNASAHEB DANGE AYURVED MEDICAL COLLEGE, ASHTA, SANGLI, INDIA.

#### Has Won

### EXCELLENCE SERVICE AWARD IN AYURVEDA

In the International Virtual Conference on Ayurveda and Siddha Medicine, held on 30-Sep-2023, Online, India, Organized by VDGOOD® Professional Association.

Dist. Sangk