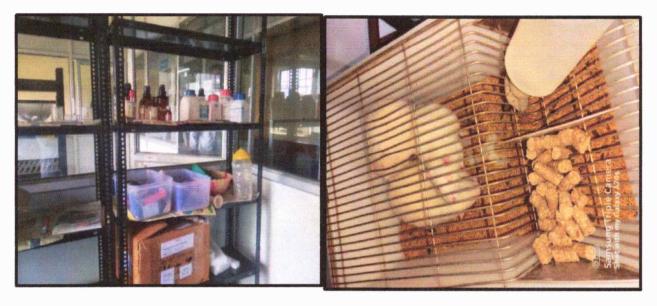

The Animal House facility has mice, rats, and provision for rabbits. Each species of animals is housed in separate rooms partitioned with aluminum frame and particle board in fill in the half lower portion and glass in the upper half portion to avoid disease transmission and inter-species conflicts and to eliminate anxiety and possible physiological and behavioral changes due to interspecies conflict. Each laboratory animal requires special care. They are normally sensitive to their living conditions and living habits. Every part of animal care including feeding, watering, restraining, cage cleaning, record keeping and ordering of animals, feeds, bedding materials and equipment from outside sources are monitored by trained and experienced researchers. The animal room occupies about 50-60% of the total constructed area and the remaining area is utilized for service such as store, quarantine and corridors.

**Facility available:** Mice room, rat room, quarantine room, change room, sick animal room, record keeping room (record for animal purchase, animal use and animal death), washing room and store room.

(iii) **Sick room**: Animals that show signs of a contagious disease are isolated from healthy animals and kept in this room.

**Equipment available**: Stainless steel racks for holding rats and mice cages having multiple row configurations and wheels for maneuverability; polyethylene cages for mice and rats with cage lid and stainless steel wire bar, as well as an 850 mL water bottle; Air purification unit, air condition unit, digital Thermometer, Hygrometer and Autoclave.