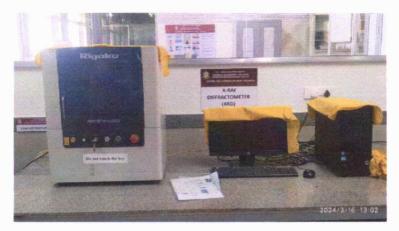

**X-RAY DIFFRACTION:** It is a Method of determining the atomic molecular structure of a crystal, in which Crystal atom cause a beam of x-ray, to different to many specific variations can Produce a 3-D picture of density of electrons within the crystal from this electro Density. The mean position of the atom in the crystal can be determined & their Chemical bond.

**X-RAY DIFFRACTION** 

**Rotarod** -Rotarod test is widely used to evaluate drug effects on motor coordination, balance and motor learning in rodents. Animals experiencing impaired motor coordination are unable to cope with the rotating rod and will drop off when the rotation speed exceeds their motor coordination capacity.