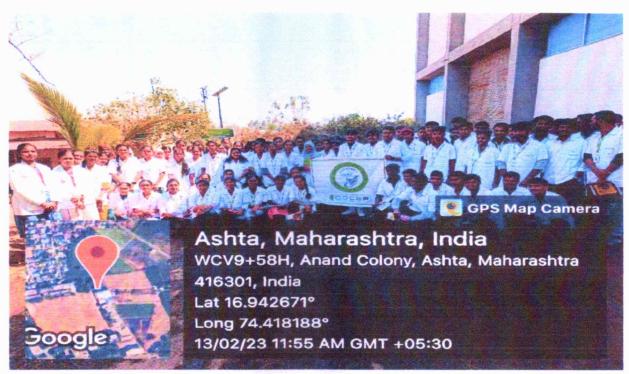

#### Charak Medicinal Plants Garden Visit

Title of Activity: Charak Medicinal Plants Garden visit for Annasaheb Dange College of

B Pharmacy, Ashta students.

Duration: One Day

Date: 13/02/2023

Time: 10:15 am to 12:00 noon.

#### Objectives of event / activity:-

- Introduction of Medicinal Plants to the college students.
- To give information regarding uses and market preparations of Medicinal Plants.

**Description:** - The field visit was organized for the students of 1<sup>a</sup> year B Pharmacy in Charak Medicinal Plant garden of Hon. Shri. Annasaheb Dange Ayurved Medical College, Ashta on 13/02/2023 at 10:15 am to 12:00 noon. Total 63 students participated in the activity. Information of medicinal plants with their indications market preparations explained by Dr. Sarika Kandharkar and Dr. Sarita Gavade. Shatavari, Bilva, Gambhari, Ashok, Chandan, Guduchi, Vasa, Haritaki, Nimb, Amalaki, Erand, Bibhitaki, Varun and many more plants showed and explained. Mr. Y. D. Dange from Annasaheb Dange College of B Pharmacy, Ashta was present as faculty to accompany the students. Principal and Prof. Dr. Amit Pethkar Sir guided for the visit.

#### **Outcome:**

63 students attended the visit.