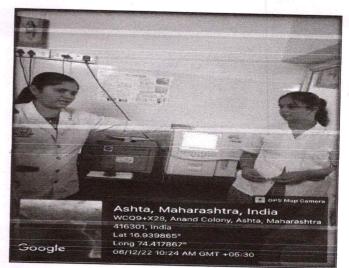

#### **Outcome of event-**

- General idea about different investigation & SOP of lab was explained by Dr. Vedashri Kalavade, Dr. Rajdatta Desai & Dr. Shital Mane
- Demonstration of blood sample collection from patient was given to student By Arti Pethkar.
- In hematology CBC on cell counter machine, Hb, Manually by sahilis methods & DLC slide demonstrated by Mrs. Sunita Shinde
- 4) Under Biochemistry, BSL estimation demonstrated by Arti Pethkar
- 5) In serology demonstration of HIV given to students.
- 6) SOP of all equipment's & instruments was given to students
- 7) Knowledge about biomedical waste management also given to student.

Attached Document – 1. Notice

- 2. Student Attendance
- 3. Photo
- 4. Apprisiation letter

salevel H.O.D. Rog Nidan Dept ADAMC Ashta

1sternes

/PRINCIPAL Shri. Annasaheb Dange Ayurved Medica College, Ashta, Tal.Walwa, Dist.Sangli **B-** Pharmacy Student Visit to Pathology Lab