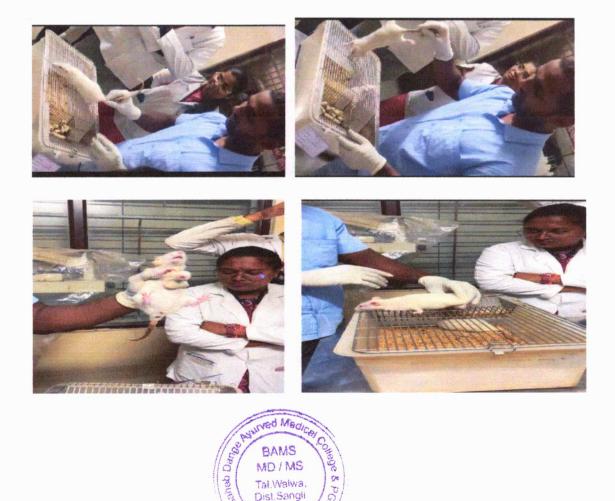

Dr.Balasaheb Patil, Dr.Shivaji Kashte and Dr. Sagar Patil of Dr. D.Y. Patil Institute, Kolhapur demonstrated the various aspect of animal such as Albino rats, Swiss mice. Their Environment, feed, Health maintenance & Breeding was explained by them.

Rats Room, Department of Pharmacology, Dr. D.Y. Patil Institute, Kolhapur on Dated 16/03/2024

Route of Administration and Handling of Mice and Rats

416 301

14S .

Sant Dnyanesnwar Sniksnan Sanstna s Hon. Shri. AnnasahebDangeAyurved Medical College, Post Graduate & Research Center, A/p :Ashta, Tal. : Walwa, Dist :Sangli – 416 301 Website : www.adamc.ac.in NAAC Accrediatated ISO Certified 9001-2015,14000-2015