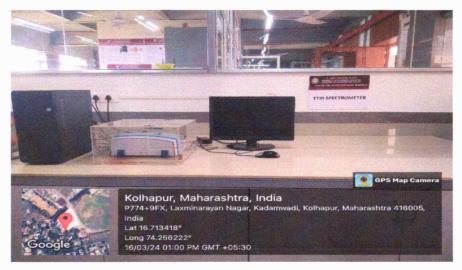

#### Instrumentation:

**FTIR:-** Spectroscopy is an important technique in organic chemistry. It is an easy way to identify the presence of certain functional group in the molecule. Also one can used the unique collection of absorption to identify the pure compound or detect the presence

FTIR SPECTROMETER

**Elevated plus maze (EPM)** is a test measuring anxiety in laboratory animals that usually uses rodents as a screening test for putative anxiolytic or anxiogenic compounds and as a general research tool in neurobiological anxiety research such as PTSD and TBI.