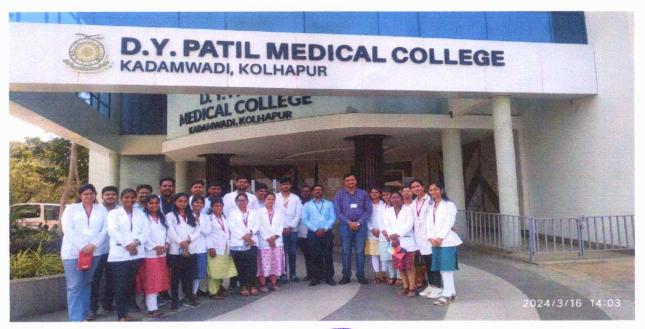

## VISIT REPORT 2022-2023

Research is an academic part of every post-graduate student. It is necessary to get awareness of the other research work which was carried out in other centers. On 16<sup>th</sup> March 2024, 36 students of 1<sup>st</sup> year Pre MD/MS batch 2022-2023 of Hon. Shri. Annasaheb Dange Ayurved Medical College, Post graduate & Research Center, Ashta visited Dr. D.Y. Patil Institute, Kolhapur to observe the research instruments with the teachers regards Research Methodology Department and Mr. Akshay Chougule.

Parental Institute: - Hon. Annasaheb Dange Ayurved Medical Collage, Ashta.

Host Laboratory: Dr. D.Y. Patil Institute, Kolhapur.

Collaboration with: - Dr. D.Y. Patil Institute by MoU dated 26/08/2022

#### Overview of Lab Visit:

Pre MD/MS students got the excellent opportunity to visit the laboratory of Dept. of Pharmacology, Dr. D.Y. Patil Institute, Kolhapur and Dr. Shivaji Kashte warmly welcomed us. He had taken time off her busy schedule to welcome us, and introduce us to all lab members. Soon after that, we was helped by Dr. Shweta Talekar to fulfill all the administrative formalities and register as a Visiting Fellow. All the lab members extended full support for us. Dr. Shraddha Pawar gave the brief lecture on overall information about college and location of animal facilities to laboratories, physical facilities, sanitation and cleanliness.