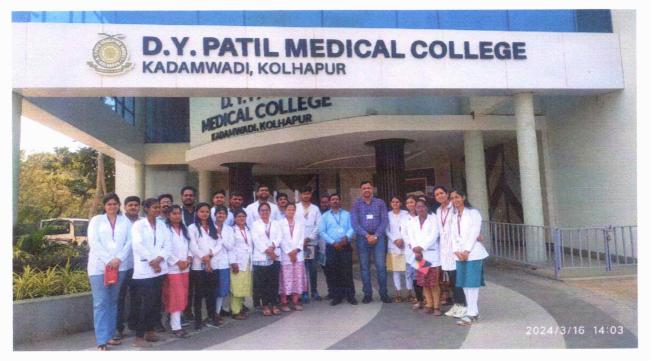

## VISIT REPORT 2022-2023

Research is an academic part of every post-graduate student. It is necessary to get awareness of the other research work which was carried out in other centers. On 16<sup>th</sup> March 2024, 36 students of 1<sup>st</sup> year Pre MD/MS batch 2022-2023 of Hon. Shri. Annasaheb Dange Ayurved Medical College, Post graduate & Research Center, Ashta visited Dr. D.Y. Patil Institute, Kolhapur to observe the research instruments with the teachers regards Research Methodology Department and Mr. Akshay Chougule.

Parental Institute: - Hon. Annasaheb Dange Ayurved Medical Collage, Ashta.

Host Laboratory: Dr. D.Y. Patil Institute, Kolhapur.

Collaboration with: - Dr. D.Y. Patil Institute by MoU dated 26/08/2022