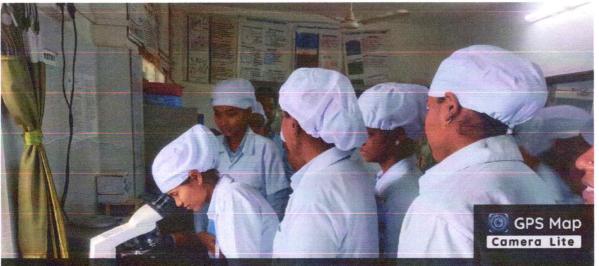

#### **Outcome of event-**

- General idea about different investigation & SOP of lab was explained by Dr. Vedashri Kalavade, Dr. Rajdatta Desai & Dr. Shital Mane
- Demonstration of blood sample collection from patient was given to student By Arti Pethkar.
- In hematology CBC on cell counter machine, Hb, Manually by sahilis methods & DLC slide demonstrated by Mrs. Sunita Shinde
- 4) Under Biochemistry, BSL estimation demonstrated by Arti Pethkar
- 5) In serology demonstration of HIV given to students.
- 6) SOP of all equipment's & instruments was given to students
- 7) Knowledge about biomedical waste management also given to student.