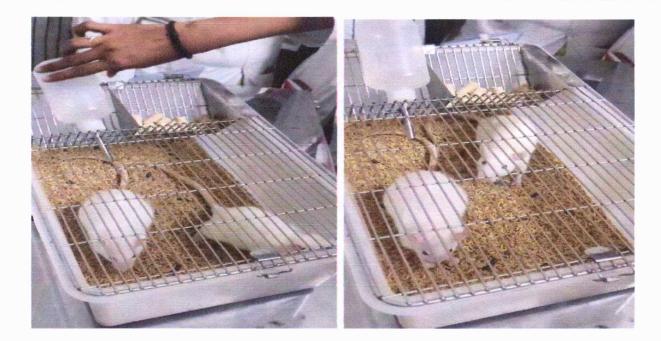

Dr.Balasaheb Patil, Dr.Shivaji Kashte and Dr. Sagar Patil of Dr. D.Y. Patil Institute, Kolhapur demonstrated the various aspect of animal such as Albino rats, Swiss mice. Their Environment, feed, Health maintenance & Breeding was explained by them.

The Animal House facility has mice, rats, and provision for rabbits. Each species of animals is housed in separate rooms partitioned with aluminum frame and particle board in fill in the half lower portion and glass in the upper half portion to avoid disease transmission and inter-species conflicts and to eliminate anxiety and possible physiological and behavioral changes due to interspecies conflict. Each laboratory animal requires special care. They are normally sensitive to their living conditions and living habits. Every part of animal care including feeding, watering, restraining, cage cleaning, record keeping and ordering of animals, feeds, bedding materials and equipment from outside sources are monitored by trained and experienced researchers. The animal room occupies about 50-60% of the total constructed area and the remaining area is utilized for service such as store, quarantine and corridors.

**Feeding and water devices**: Mice and rats are provided with soft bedding preferably fibrous bedding with greater absorbent. Food pellets/ chow are provided with water on a daily basis. Water bottles and beddings are changed thrice a week for maintaining animal hygiene.