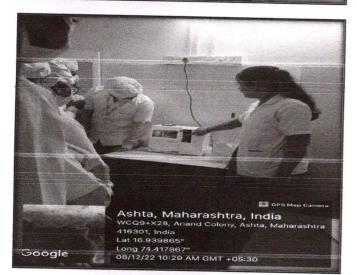

#### **Outcome of event-**

- General idea about different investigation & SOP of lab was explained by Dr. Vedashri Kalavade, Dr. Rajdatta Desai & Dr. Shital Mane
- Demonstration of blood sample collection from patient was given to student By Arti Pethkar.
- In hematology CBC on cell counter machine, Hb, Manually by sahilis methods & DLC slide demonstrated by Mrs. Sunita Shinde
- 4) Under Biochemistry, BSL estimation demonstrated by Arti Pethkar
- 5) In serology demonstration of HIV given to students.
- 6) SOP of all equipment's & instruments was given to students
- 7) Knowledge about biomedical waste management also given to student.

Attached Document – 1. Notice

- 2. Student Attendance
- 3. Photo
- 4. Apprisiation letter

salevel H.O.D. Rog Nidan Dept ADAMC Ashta

1sternes

/PRINCIPAL Shri. Annasaheb Dange Ayurved Medica College, Ashta, Tal.Walwa, Dist.Sangli **B-** Pharmacy Student Visit to Pathology Lab