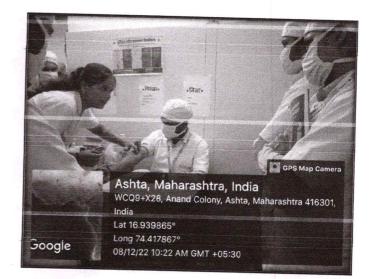

#### **Outcome of event-**

- General idea about different investigation & SOP of lab was explained by Dr. Vedashri Kalavade, Dr. Rajdatta Desai & Dr. Shital Mane
- Demonstration of blood sample collection from patient was given to student By Arti Pethkar.
- In hematology CBC on cell counter machine, Hb, Manually by sahilis methods & DLC slide demonstrated by Mrs. Sunita Shinde
- 4) Under Biochemistry, BSL estimation demonstrated by Arti Pethkar
- 5) In serology demonstration of HIV given to students.
- 6) SOP of all equipment's & instruments was given to students
- 7) Knowledge about biomedical waste management also given to student.

Attached Document – 1. Notice

- 2. Student Attendance
- 3. Photo
- 4. Apprisiation letter

salevel H.O.D. Rog Nidan Dept ADAMC Ashta

1sternes

/PRINCIPAL Shri. Annasaheb Dange Ayurved Medica College, Ashta, Tal.Walwa, Dist.Sangli **B-** Pharmacy Student Visit to Pathology Lab