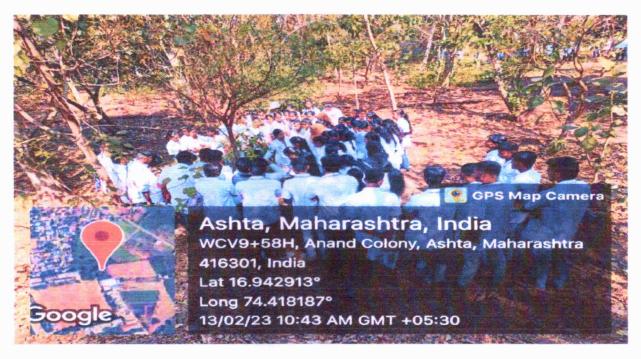

#### Charak Medicinal Plants Garden Visit

Title of Activity: Charak Medicinal Plants Garden visit for Annasaheb Dange College of

B Pharmacy, Ashta students.

Duration: One Day

Date: 13/02/2023

Time: 10:15 am to 12:00 noon.

#### Objectives of event / activity:-

- Introduction of Medicinal Plants to the college students.
- To give information regarding uses and market preparations of Medicinal Plants.

**Description:** - The field visit was organized for the students of 1<sup>a</sup> year B Pharmacy in Charak Medicinal Plant garden of Hon. Shri. Annasaheb Dange Ayurved Medical College, Ashta on 13/02/2023 at 10:15 am to 12:00 noon. Total 63 students participated in the activity. Information of medicinal plants with their indications market preparations explained by Dr. Sarika Kandharkar and Dr. Sarita Gavade. Shatavari, Bilva, Gambhari, Ashok, Chandan, Guduchi, Vasa, Haritaki, Nimb, Amalaki, Erand, Bibhitaki, Varun and many more plants showed and explained. Mr. Y. D. Dange from Annasaheb Dange College of B Pharmacy, Ashta was present as faculty to accompany the students. Principal and Prof. Dr. Amit Pethkar Sir guided for the visit.

#### **Outcome:**

63 students attended the visit.