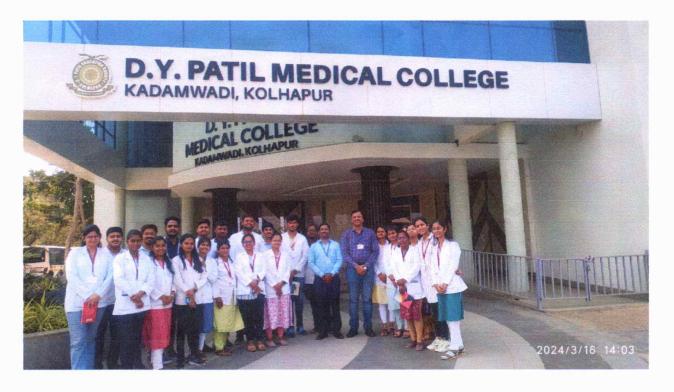

## VISIT REPORT 2022-2023

Research is an academic part of every post-graduate student. It is necessary to get awareness of the other research work which was carried out in other centers. On 16<sup>th</sup> March 2024, 36 students of 1<sup>st</sup> year Pre MD/MS batch 2022-2023 of Hon. Shri. Annasaheb Dange Ayurved Medical College, Post graduate & Research Center, Ashta visited Dr. D.Y. Patil Institute, Kolhapur to observe the research instruments with the teachers regards Research Methodology Department and Mr. Akshay Chougule.

Parental Institute: - Hon. Annasaheb Dange Ayurved Medical Collage, Ashta.

Host Laboratory: Dr. D.Y. Patil Institute, Kolhapur.

Collaboration with: - Dr. D.Y. Patil Institute by MoU dated 26/08/2022