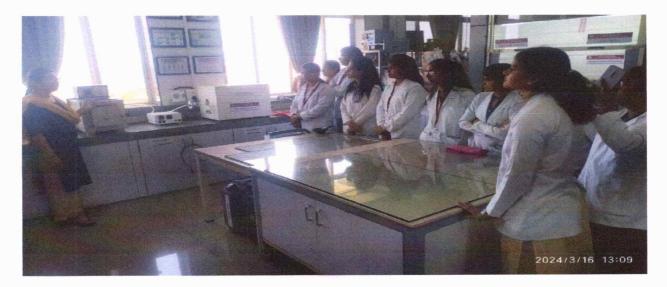

## VISIT REPORT 2022-2023

Research is an academic part of every post-graduate student. It is necessary to get awareness of the other research work which was carried out in other centers. On 16<sup>th</sup> March 2024, 36 students of 1<sup>st</sup> year Pre MD/MS batch 2022-2023 of Hon. Shri. Annasaheb Dange Ayurved Medical College, Post graduate & Research Center, Ashta visited Dr. D.Y. Patil Institute, Kolhapur to observe the research instruments with the teachers regards Research Methodology Department and Mr. Akshay Chougule.

#### Overview of Lab Visit:

Pre MD/MS students got the excellent opportunity to visit the laboratory of Dept. of Pharmacology, Dr. D.Y. Patil Institute, Kolhapur and Dr. Shivaji Kashte warmly welcomed us. He had taken time off her busy schedule to welcome us, and introduce us to all lab members. Soon after that, we was helped by Dr. Shweta Talekar to fulfill all the administrative formalities and register as a Visiting Fellow. All the lab members extended full support for us. Dr. Shraddha Pawar gave the brief lecture on overall information about college and location of animal facilities to laboratories, physical facilities, sanitation and cleanliness.

Dr. Sagar patil gave me a tour of laboratory in which she explained various equipments used there with demonstration. Our students personally had opportunity to handle some of the equipments. She gave detailed description of all the equipment's like bio pack, noninvasive BP apparatus. Our visit to Dept. of Pharmacology; Dr. D.Y.Patil Institute, Kolhapur also had to come to an end. On March 16, we left Kolhapur, scientifically enriched and confident to utilize my experience to bring a positive difference to our College lab.