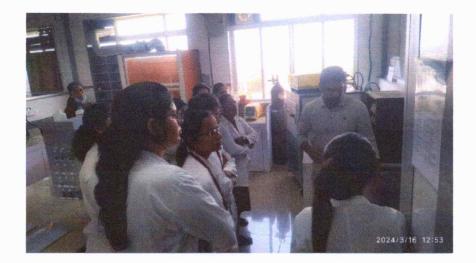

## VISIT REPORT 2022-2023

Research is an academic part of every post-graduate student. It is necessary to get awareness of the other research work which was carried out in other centers. On 16<sup>th</sup> March 2024, 36 students of 1<sup>st</sup> year Pre MD/MS batch 2022-2023 of Hon. Shri. Annasaheb Dange Ayurved Medical College, Post graduate & Research Center, Ashta visited Dr. D.Y. Patil Institute, Kolhapur to observe the research instruments with the teachers regards Research Methodology Department and Mr. Akshay Chougule.

#### Overview of Lab Visit:

Pre MD/MS students got the excellent opportunity to visit the laboratory of Dept. of Pharmacology, Dr. D.Y. Patil Institute, Kolhapur and Dr. Shivaji Kashte warmly welcomed us. He had taken time off her busy schedule to welcome us, and introduce us to all lab members. Soon after that, we was helped by Dr. Shweta Talekar to fulfill all the administrative formalities and register as a Visiting Fellow. All the lab members extended full support for us. Dr. Shraddha Pawar gave the brief lecture on overall information about college and location of animal facilities to laboratories, physical facilities, sanitation and cleanliness.

Dr. Sagar patil gave me a tour of laboratory in which she explained various equipments used there with demonstration. Our students personally had opportunity to handle some of the equipments. She gave detailed description of all the equipment's like bio pack, noninvasive BP apparatus. Our visit to Dept. of Pharmacology; Dr. D.Y.Patil Institute, Kolhapur also had to come to an end. On March 16, we left Kolhapur, scientifically enriched and confident to utilize my experience to bring a positive difference to our College lab.