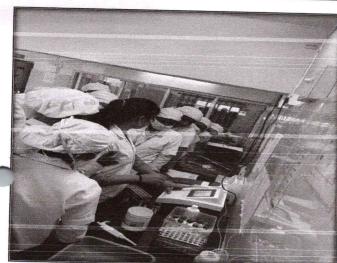

#### **Outcome of event-**

- General idea about different investigation & SOP of lab was explained by Dr. Vedashri Kalavade, Dr. Rajdatta Desai & Dr. Shital Mane
- Demonstration of blood sample collection from patient was given to student By Arti Pethkar.
- In hematology CBC on cell counter machine, Hb, Manually by sahilis methods & DLC slide demonstrated by Mrs. Sunita Shinde
- 4) Under Biochemistry, BSL estimation demonstrated by Arti Pethkar
- 5) In serology demonstration of HIV given to students.
- 6) SOP of all equipment's & instruments was given to students
- 7) Knowledge about biomedical waste management also given to student.

Attached Document – 1. Notice

- 2. Student Attendance
- 3. Photo
- 4. Apprisiation letter

salevel H.O.D. Rog Nidan Dept ADAMC Ashta

1sternes

/PRINCIPAL Shri. Annasaheb Dange Ayurved Medica College, Ashta, Tal.Walwa, Dist.Sangli **B-** Pharmacy Student Visit to Pathology Lab