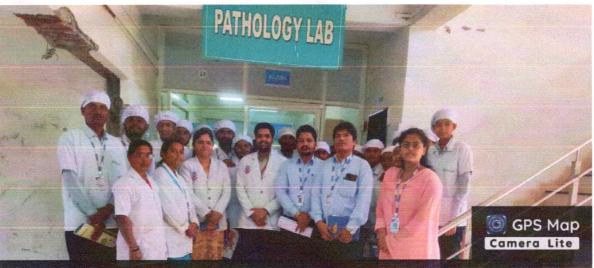

#### PATHOLOGY LAB VISIT ACTIVITY REPORT

Title Health Camp Activity- Pathology Lab Visit by D-Pharmacy& B Pharmacy(D pharm) Student Activity Report

Date –08,09 December2022 Time - 10:00 am to 12:00 pm Duration – 02 Hours Venue - Hon.Shree. Annasaheb Dange Ayurved Medical College, Ashta. Dhanvanatari Pathology Lab

3. A total 60 no of Students were came for visit with Mrs. S. T. Sankapal & MRS. Patil Mam at the Lab.on First Day of visit.

3. A total 59 no of Students were came for visit with Mr.N.R.Inamdar & Miss. khairmode & Mr.S.S.Upadhye at the Lab.on second Day of visit.

Attached Document – 1. Notice

- 2. Student Attendance
- 3. Photo
- 4. Apprisiation letter

salevel H.O.D. Rog Nidan Dept ADAMC Ashta

1sternes

/PRINCIPAL Shri. Annasaheb Dange Ayurved Medica College, Ashta, Tal.Walwa, Dist.Sangli **B-** Pharmacy Student Visit to Pathology Lab