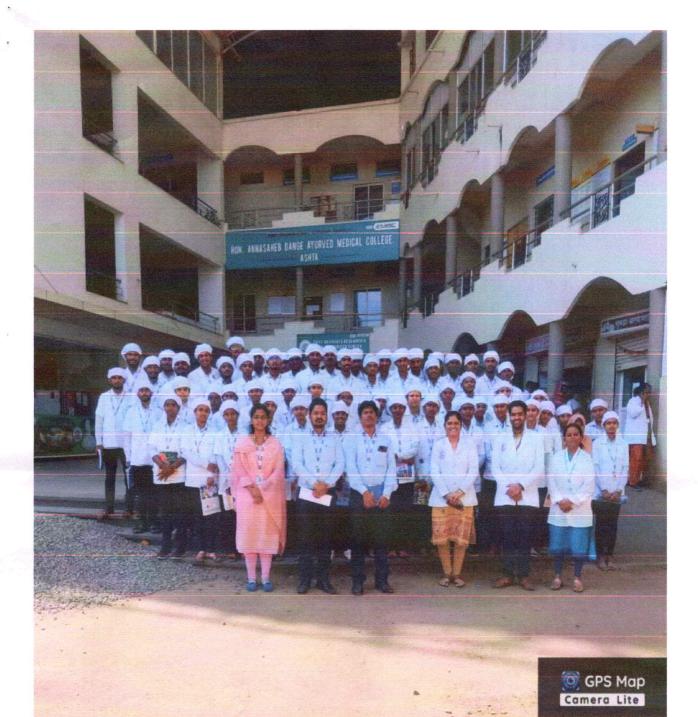

# VISIT REPORT 2022-2023

Educational Visit Animal House At Dr. D.Y. Patil Institute, Kolhapur

On On 16<sup>th</sup> March 2024, 36students of 1<sup>st</sup> year Pre MD/MS batch 2022-2023 of Hon. Shri Annasaheb Dange Ayurved Medical College, post Graduate &Research Centre, Ashta Visit Animal House at Dr. D.Y. Patil Institute, Kolhapur under the guidance of Mr. AkshayChougule.

Parental Institute: - Hon. Annasaheb Dange Ayurved Medical Collage Ashta

CollaborationInstitute: - Dr. D.Y. Patil Institute, Kolhapur

**Date of Visit: -** 16<sup>th</sup> March 2024

Co-ordinate Faculty: - Mr. Akshay Choughule

## Team of PG Batch 2022-23

Sant Dnyanesnwar Sniksnan Sanstna s Hon. Shri. AnnasahebDangeAyurved Medical College, Post Graduate & Research Center, A/p :Ashta, Tal. : Walwa, Dist :Sangli – 416 301 Website : www.adamc.ac.in NAAC Accrediatated ISO Certified 9001-2015,14000-2015