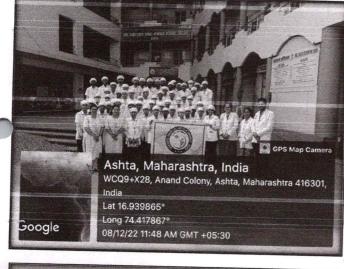

3. A total 60 no of Students were came for visit with Mrs. S. T. Sankapal & MRS. Patil Mam at the Lab.on First Day of visit.

# WCR8+XCR, Anand Colony, Ashta, Maharashtra 416301, India

Latitude 16.94227658°

Local 11:31:37 AM GMT 06:01:37 AM Longitude 74.4161475°

Altitude 1689.42 feet Friday, 09 Dec 2022

Note : Captured by GPS Map Camera Lite