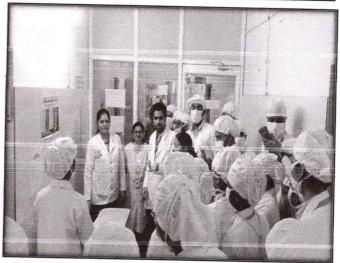

#### Objectives of event / activity:-

- Introduction of Medicinal Plants to the college students.
- To give information regarding uses and market preparations of Medicinal Plants.

**Description:** - The field visit was organized for the students of 1<sup>a</sup> year B Pharmacy in Charak Medicinal Plant garden of Hon. Shri. Annasaheb Dange Ayurved Medical College, Ashta on 13/02/2023 at 10:15 am to 12:00 noon. Total 63 students participated in the activity. Information of medicinal plants with their indications market preparations explained by Dr. Sarika Kandharkar and Dr. Sarita Gavade. Shatavari, Bilva, Gambhari, Ashok, Chandan, Guduchi, Vasa, Haritaki, Nimb, Amalaki, Erand, Bibhitaki, Varun and many more plants showed and explained. Mr. Y. D. Dange from Annasaheb Dange College of B Pharmacy, Ashta was present as faculty to accompany the students. Principal and Prof. Dr. Amit Pethkar Sir guided for the visit.

#### **Outcome:**

63 students attended the visit.