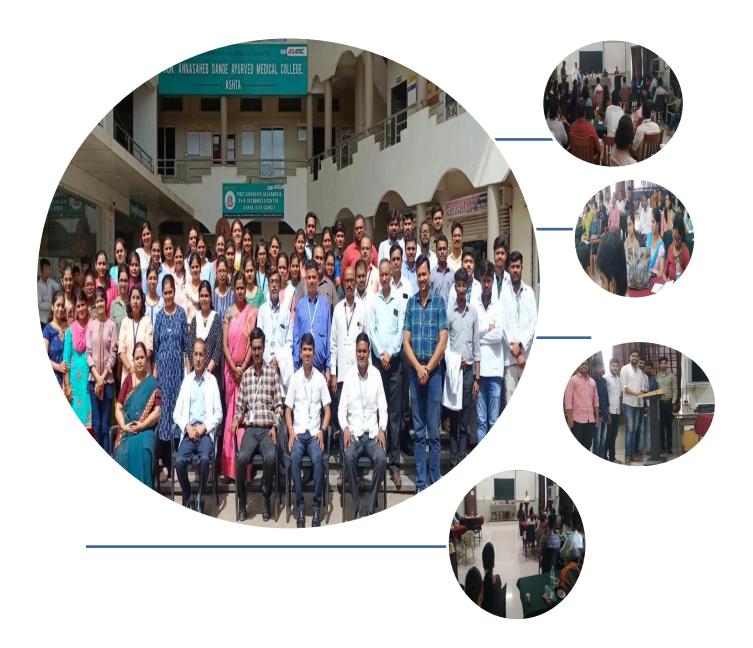

Basic Research Methodology Group Photo :

# BRMW 24 to 26 August 2022

Ashta, Maharashtra, India Hon.Shri. Annasaheb Dange Ayurved Medical College, Ashta Anand Colony, Ashta, Maharashtra 416301, India Lat 16.94213° Long 74.416124° 26/08/22 10:19 AM