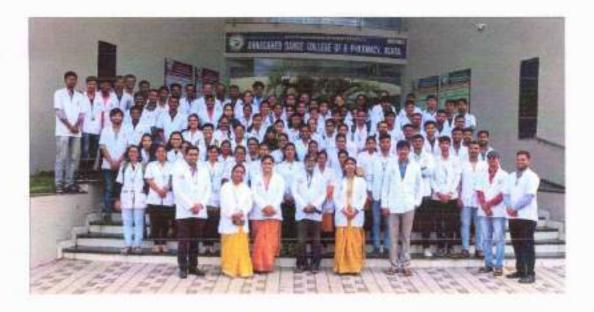

the students.

Feedback taken: - Yes

#### Outcome of event:-

This workshop was helpful for participants in understanding concepts of External application products and able to see the actual preparation of this medicines. This workshop was helpful for students to understand various staining procedures.

#### List of documents attached: - (mark if available)

- 1. Permission letter from Director / Principal
- 2. Notice/Invitation /Attendance Letters/Plan of Event
- 3. Attendance list of students and teachers
- 4. Photos of event
- 5. Feedback form (Sample)
- 6. Feedback analysis data
- Details of guest faculty (if applicable) Invitation letter, Attendance letter, Bio-data, Incentives details



Stewa

PRINCIPAL Ibri. Annaamheb Dange Ayurved Medice College, Ashta, Tel.Walwa, Dist.Sang?