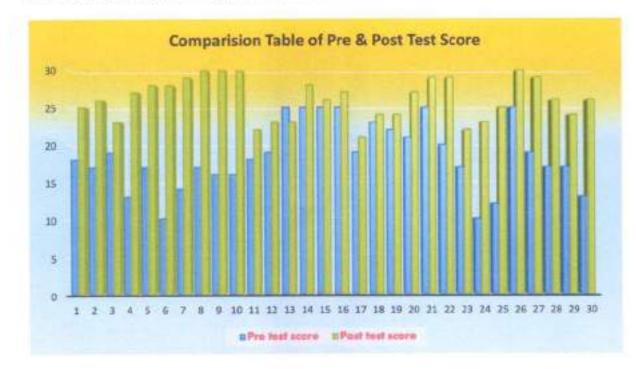

## Comparative Analysis of Pre and Post test Scores:

As per given regulations Pre test of 30 MCQ was given to the participant before starting the session and after three days workshop ,the post test of same questions is given and there is significant difference in score as shown in below.

| Sr.No. | Name of the Participant         | Pre test score | Post test score |
|--------|---------------------------------|----------------|-----------------|
| 1      | Dr.Amit Sudhakar Pethkar        | 18             | 25              |
| 2      | Dr. Sarfraj Khudbuddin Landge   | 17             | 26              |
| 3      | Dr Khandagale Shubham Ganesh    | 19             | 23              |
| 4      | Dr. Tejal Ananda Kshirsagar     | 13             | 27              |
| 5      | Dr. Ketan Krishna Dhainje       | 17             | 28              |
| 6      | Dr. Onkar Arvind Bhandare       | 10             | 28              |
| 7      | Dr.Priyanka Baliram Dinde       | 14             | 29              |
| 8      | Dr. Vijayalaxmi Popat Kale      | 17             | 30              |
| 9      | Dr.Rahul Bhagwan Doltade        | 16             | 30              |
| 10     | Dr.Satyam Navneet Kadbane       | 16             | 30              |
| 11     | Dr Chandrakant Tatyaso Jadhav   | 18             | 22              |
| 12     | Dr.Sneha Suresh Hake            | 19             | 23              |
| 13     | Dr. Pradnya shukracharya kolhal | 25             | 23              |
| 14     | Dr.Ashwini Rahul Patil          | 25             | 28              |
| 15     | Dr.Dhanashree Raju Ade          | 25             | 26              |
| 16     | Dr Shital Shamarav Patil        | 25             | 27              |
| 17     | Dr.Shraddha Dilip Hankare       | 19             | 21              |
| 18     | Dr.Sayali Vijaykumar Pashte     | 23             | 24              |
| 19     | Dr. Ranjeet Balasaheb Rupnar    | 22             | 24              |
| 20     | Dr.Radha Harshad Phadnis        | 21             | 27              |
| 21     | Dr Rupesh Subhash Khadke        | 25             | 29              |
| 22     | Dr.Sakina Maziburrahaman Khan   | 20             | 29              |
| 23     | Dr.Shraddha Sandip Shelke       | 17             | 22              |
| 24     | Dr.Sarita Gavade                | 10             | 23              |
| 25     | Dr.Asharani Amitkumar Kore      | 12             | 25              |
| 26     | Dr Varsha Sadashiv Khot         | 25             | 30              |
| 27     | Dr.Subhash Gajanan Patki        | 19             | 29              |
| 28     | Dr.Pramod Dadasaheb Ghule       | 17             | 26              |
| 29     | Dr Pavan Atamaram ghate         | 17             | 24              |
| 30     | Dr. Rajnandini Janardan Kadam   | 13             | 26              |

## Results of the pre and posttest are as under:

- The pre and post test contained 30 MCQ questions each of Mark 1 with 4 options that covered the total curriculum of the workshop.
- Average percent score of the pre-test was 61.55%
- Average percent score of the post-test was \$7.55% resulting into all positive change in the scores.

Out of 30, 6 participants has highest score as 30 and all were above 20 marks.