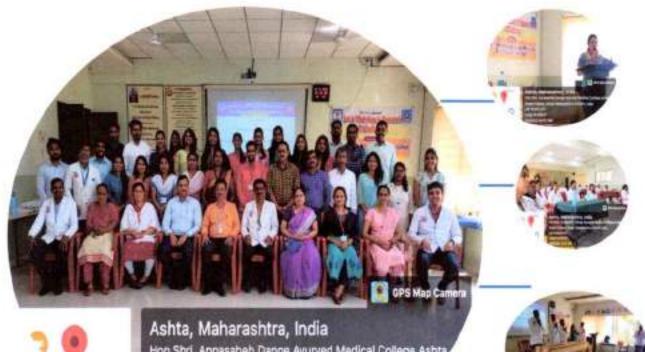

Basic Research Methodology Group Photo :

# BRMW 24 to 26 August 2022

Ashta, Maharashtra, India Hon.Shri. Annasaheb Dange Ayurved Medical College, Ashta Anand Colony, Ashta, Maharashtra 416301, India Lat 16.94213° Long 74.416124° 26/08/22 10:19 AM