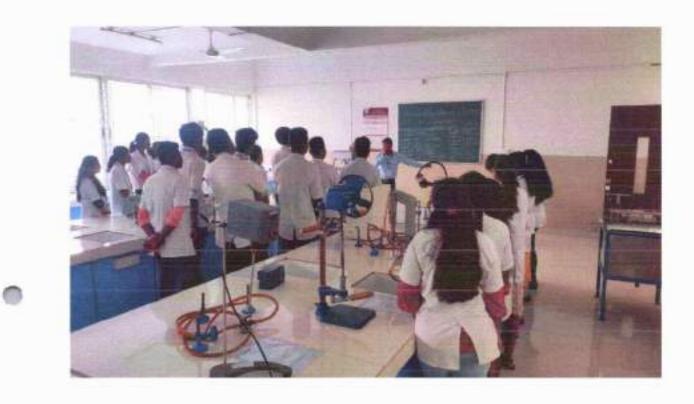

Basic Research Methodology Group Photo :

# BRMW 24 to 26 August 2022

Ashta, Maharashtra, India Hon.Shri. Annasaheb Dange Ayurved Medical College, Ashta Anand Colony, Ashta, Maharashtra 416301, India Lat 16.94213° Long 74.416124° 26/08/22 10:19 AM