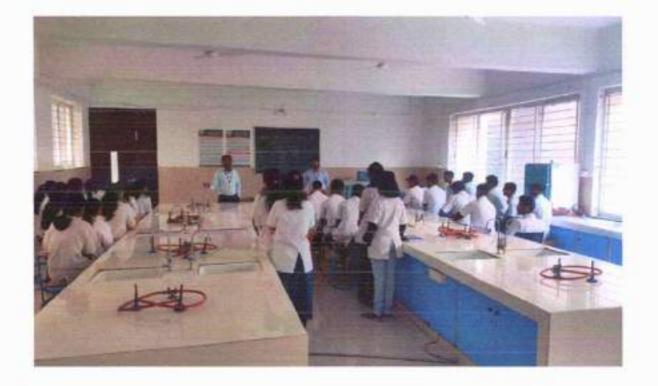

Basic Research Methodology Group Photo :

# BRMW 24 to 26 August 2022

Ashta, Maharashtra, India Hon.Shri. Annasaheb Dange Ayurved Medical College, Ashta Anand Colony, Ashta, Maharashtra 416301, India Lat 16.94213° Long 74.416124° 26/08/22 10:19 AM