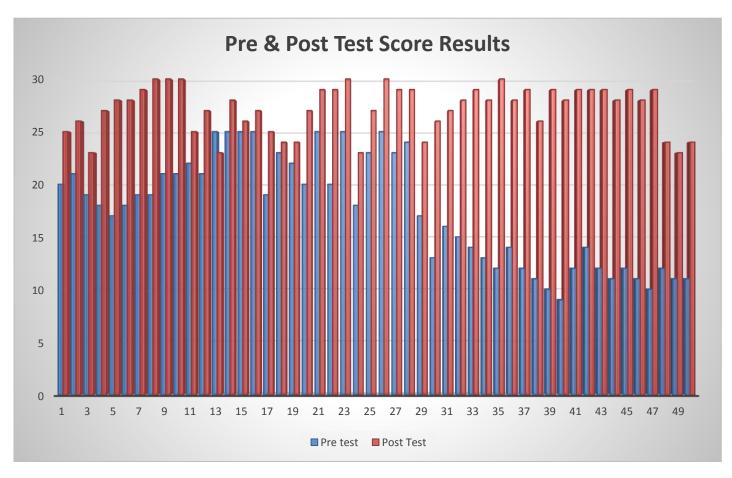

## Comparative Analysis of Pre and Post test Scores:

As per given regulations Pre test of 30 MCQ was given to the participant before starting the session and after three days workshop ,the post test of same questions is given and there is significant difference in score as shown in below.

| Sr.No. | Name of the Participant         | Pre test score | Post test score |
|--------|---------------------------------|----------------|-----------------|
| 1      | Dr.Amit Sudhakar Pethkar        | 18             | 25              |
| 2      | Dr. Sarfraj Khudbuddin Landge   | 17             | 26              |
| 3      | Dr Khandagale Shubham Ganesh    | 19             | 23              |
| 4      | Dr. Tejal Ananda Kshirsagar     | 13             | 27              |
| 5      | Dr. Ketan Krishna Dhainje       | 17             | 28              |
| 6      | Dr. Onkar Arvind Bhandare       | 10             | 28              |
| 7      | Dr.Priyanka Baliram Dinde       | 14             | 29              |
| 8      | Dr. Vijayalaxmi Popat Kale      | 17             | 30              |
| 9      | Dr.Rahul Bhagwan Doltade        | 16             | 30              |
| 10     | Dr.Satyam Navneet Kadbane       | 16             | 30              |
| 11     | Dr Chandrakant Tatyaso Jadhav   | 18             | 22              |
| 12     | Dr.Sneha Suresh Hake            | 19             | 23              |
| 13     | Dr. Pradnya shukracharya kolhal | 25             | 23              |
| 14     | Dr.Ashwini Rahul Patil          | 25             | 28              |
| 15     | Dr.Dhanashree Raju Ade          | 25             | 26              |
| 16     | Dr Shital Shamarav Patil        | 25             | 27              |
| 17     | Dr.Shraddha Dilip Hankare       | 19             | 21              |
| 18     | Dr.Sayali Vijaykumar Pashte     | 23             | 24              |
| 19     | Dr. Ranjeet Balasaheb Rupnar    | 22             | 24              |
| 20     | Dr.Radha Harshad Phadnis        | 21             | 27              |
| 21     | Dr Rupesh Subhash Khadke        | 25             | 29              |
| 22     | Dr.Sakina Maziburrahaman Khan   | 20             | 29              |
| 23     | Dr.Shraddha Sandip Shelke       | 17             | 22              |
| 24     | Dr.Sarita Gavade                | 10             | 23              |
| 25     | Dr.Asharani Amitkumar Kore      | 12             | 25              |
| 26     | Dr Varsha Sadashiv Khot         | 25             | 30              |
| 27     | Dr.Subhash Gajanan Patki        | 19             | 29              |
| 28     | Dr.Pramod Dadasaheb Ghule       | 17             | 26              |
| 29     | Dr Pavan Atamaram ghate         | 17             | 24              |
| 30     | Dr. Rajnandini Janardan Kadam   | 13             | 26              |

## Results of the pre and posttest are as under:

- The pre and post test contained 30 MCQ questions each of Mark 1 with 4 options that covered the total curriculum of the workshop.
- Average percent score of the pre-test was 61.55%
- Average percent score of the post-test was \$7.55% resulting into all positive change in the scores.

Out of 30, 6 participants has highest score as 30 and all were above 20 marks.