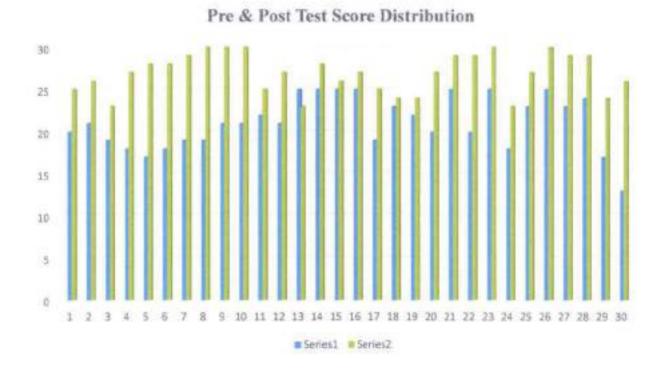

## Comparative Analysis of Pre and Post test Scores:

As per given regulations Pre test of 30 MCQ was given to the participant before starting the session and after three days workshop ,the post test of same questions is given and there is significant difference in score as shown in below.

| Sr.No. | Name of the Participant         | Pre test score | Post test score |
|--------|---------------------------------|----------------|-----------------|
| 1      | Dr.Amit Sudhakar Pethkar        | 18             | 25              |
| 2      | Dr. Sarfraj Khudbuddin Landge   | 17             | 26              |
| 3      | Dr Khandagale Shubham Ganesh    | 19             | 23              |
| 4      | Dr. Tejal Ananda Kshirsagar     | 13             | 27              |
| 5      | Dr. Ketan Krishna Dhainje       | 17             | 28              |
| 6      | Dr. Onkar Arvind Bhandare       | 10             | 28              |
| 7      | Dr.Priyanka Baliram Dinde       | 14             | 29              |
| 8      | Dr. Vijayalaxmi Popat Kale      | 17             | 30              |
| 9      | Dr.Rahul Bhagwan Doltade        | 16             | 30              |
| 10     | Dr.Satyam Navneet Kadbane       | 16             | 30              |
| 11     | Dr Chandrakant Tatyaso Jadhav   | 18             | 22              |
| 12     | Dr.Sneha Suresh Hake            | 19             | 23              |
| 13     | Dr. Pradnya shukracharya kolhal | 25             | 23              |
| 14     | Dr.Ashwini Rahul Patil          | 25             | 28              |
| 15     | Dr.Dhanashree Raju Ade          | 25             | 26              |
| 16     | Dr Shital Shamarav Patil        | 25             | 27              |
| 17     | Dr.Shraddha Dilip Hankare       | 19             | 21              |
| 18     | Dr.Sayali Vijaykumar Pashte     | 23             | 24              |
| 19     | Dr. Ranjeet Balasaheb Rupnar    | 22             | 24              |
| 20     | Dr.Radha Harshad Phadnis        | 21             | 27              |
| 21     | Dr Rupesh Subhash Khadke        | 25             | 29              |
| 22     | Dr.Sakina Maziburrahaman Khan   | 20             | 29              |
| 23     | Dr.Shraddha Sandip Shelke       | 17             | 22              |
| 24     | Dr.Sarita Gavade                | 10             | 23              |
| 25     | Dr.Asharani Amitkumar Kore      | 12             | 25              |
| 26     | Dr Varsha Sadashiv Khot         | 25             | 30              |
| 27     | Dr.Subhash Gajanan Patki        | 19             | 29              |
| 28     | Dr.Pramod Dadasaheb Ghule       | 17             | 26              |
| 29     | Dr Pavan Atamaram ghate         | 17             | 24              |
| 30     | Dr. Rajnandini Janardan Kadam   | 13             | 26              |

## Results of the pre and posttest are as under:

- The pre and post test contained 30 MCQ questions each of Mark 1 with 4 options that covered the total curriculum of the workshop.
- Average percent score of the pre-test was 61.55%
- Average percent score of the post-test was \$7.55% resulting into all positive change in the scores.

Out of 30, 6 participants has highest score as 30 and all were above 20 marks.