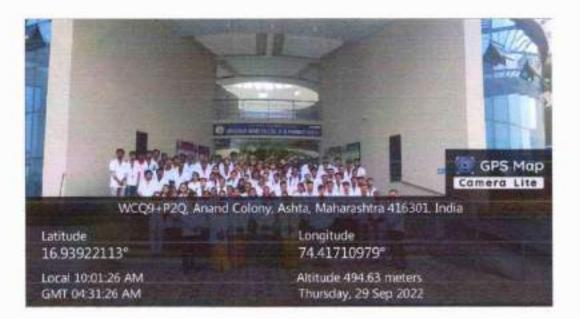

Basic Research Methodology Group Photo :

# BRMW 24 to 26 August 2022

Ashta, Maharashtra, India Hon.Shri. Annasaheb Dange Ayurved Medical College, Ashta Anand Colony, Ashta, Maharashtra 416301, India Lat 16.94213° Long 74.416124° 26/08/22 10:19 AM