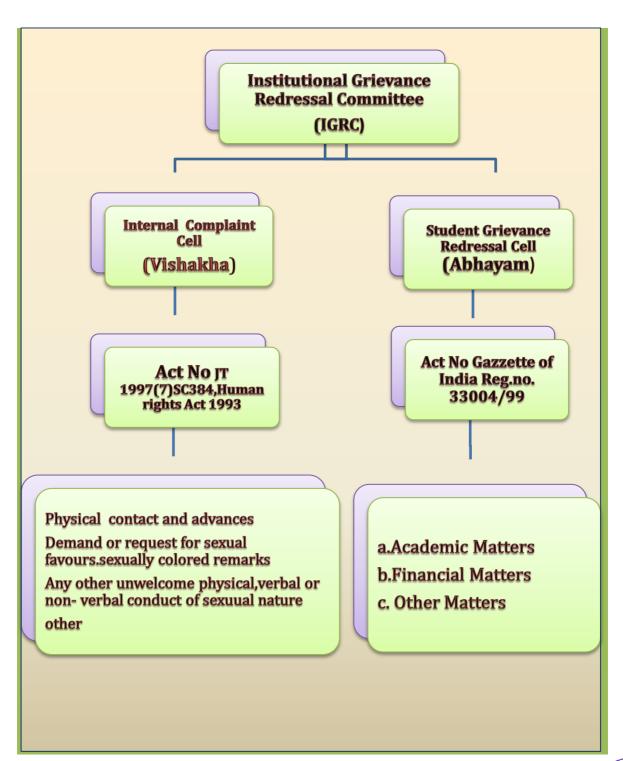

The Constitution of the Grievance and Redressal Cell Committee (IGRC) is as follows:

- ➤ The Committee shall comprise of a Chairperson, Nodal Officer Convener, otherTeaching faculty members, a student and a parent representatives
- Principal of the College shall be the Chairperson
- Members of the Committee shall be nominated by the Chairperson
- Out of eight faculty members (including convener), there shall be representation from SC/ST/OBC category
- Student and Parent representatives shall be nominated by the

#### Chairperson

In Vishakha, Internal Complaint Cell 40 % are the women representatives

#### **CONSTITUTION OF IGRC**

#### 5.1 Grievances are categorized under the following aspects:

#### > Curricula

- Course Content
- Teaching Internship Programmes
- Academic Programmes for enhancement of Knowledge and Skills
- College Working hours
- Attendance related to academic and academic related schedules
- Feedback Mechanism

#### Teaching-Learning and Evaluation

- Classroom atmosphere
- Teaching Methods
- Pattern of Evaluation
- Transparency and discrepancy in Internal Assessment
- Conduct of End Semester Examinations
- Publication of Results
- Revaluation Procedures

#### Research, Innovation and Extension

- Academic and Infrastructural Facilities for conduct of Research
- Relationship with Research Guide
- Progress and Completion of Research work
- Enriched Research activities
- Research Publications
- Research Projects

#### > Infrastructure and Learning Resources

- Availability of Basic Infrastructural Facilities
- Access to educational resources and basic facilities
- Campus Maintenance

- Medical care
- Residential facilities

#### Student Support and Progression

- Meetings for Welfare of Students
- Student Welfare Student Cell
- Programmes/ Courses for Self-Development
- Financial Educational Support for Students
- Tutoring and Counseling services
- Awareness of Institutional Policies and Guidelines
- Representation in Committees for Planning and Evaluation and Welfare ofStudents
- Quality of life in the campus
- Student-Faculty interaction and relationship
- Student-Student interaction and relationship
- Opportunities for Outreach Programmes
- Awareness on Future scope
- Campus Placement

#### Governance, Leadership and Management

- Admission Procedure
- Meetings for Governance and Leadership
- Alumni and Parent Involvement
- Mobilization of Funds
- Welfare of Students and Employees
- Office Etiquette and Working
- Payment of Fees
- Scholarship
- Institution's liaison with University
- Working hours of the College

#### Institutional Values and Best Practices

- Collaborations with other Academic Institutions and Organizations
- Best Practices of the Institution