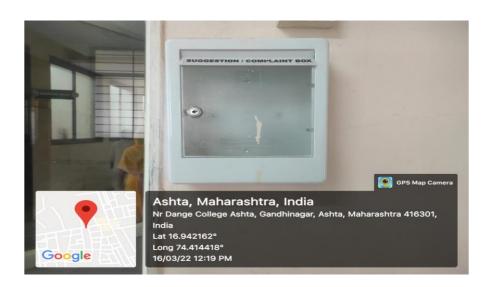

#### 5.2 Grievance Receiving Mechanism

Complaint may be orally addressed to the members of the Grievance and Redressal Committee or written and dropped in the Grievance Boxes placed at the College Main Block, Examination Unit and Students Hostel for students and at the Library Raman Block for the employees and parents within the campus or lodged through the Online Grievance Portal in the College website <a href="https://www.adamcashta.com">www.adamcashta.com</a>